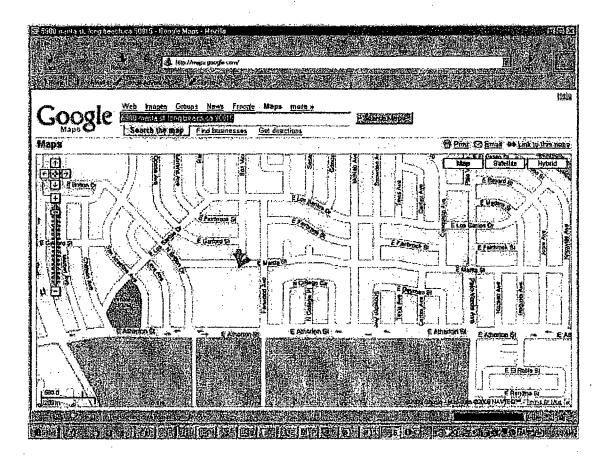

The Marita Street part of District "R" is not well defined. San Vicente Avenue does not cross Marita Street and thus there is no natural boundary between the restricted parking and unrestricted parking. This will cause a lot of confusion as to where parking is restricted. See the green arrow in the map below.