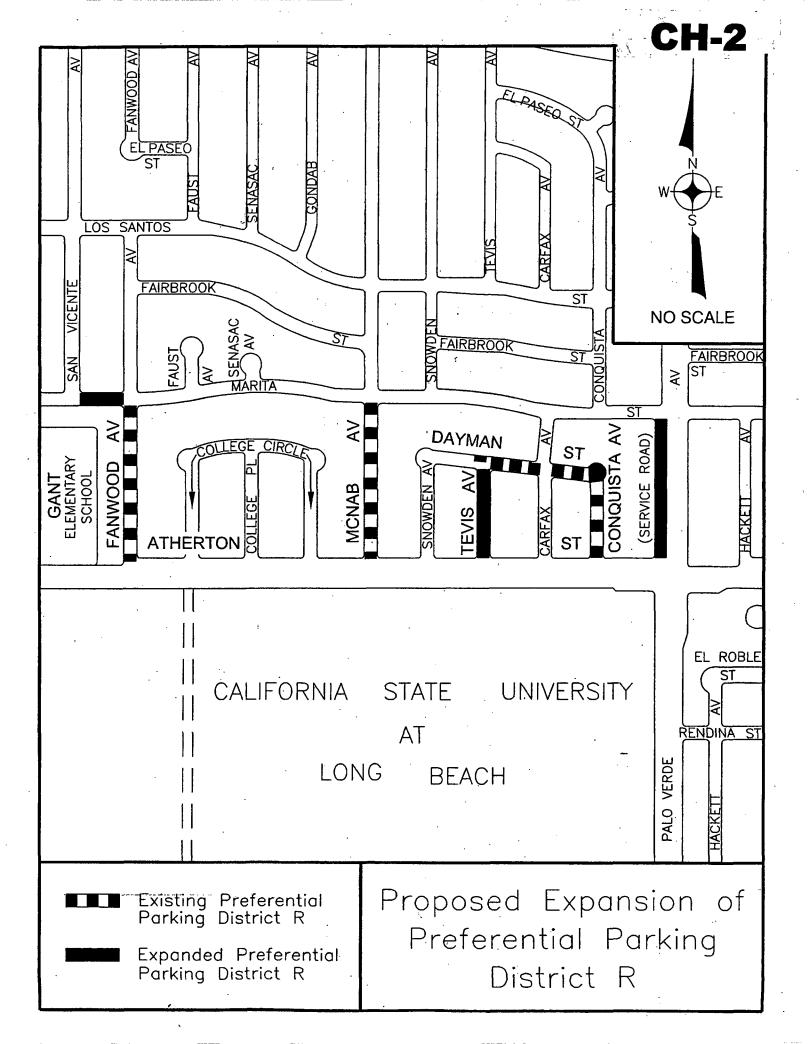

The Marita Street part of District "R" is not well defined. San Vicente Avenue does not cross Marita Street and thus there is no natural boundary between the restricted parking and unrestricted parking. This will cause a lot of confusion as to where parking is restricted. See the green arrow in the map below.

Therefore I recommend that Modification to Preferential Parking District "R" be rejected, or the Marita Street portion of Preferential Parking District "R" be removed from the definition of Preferential Parking District "R".