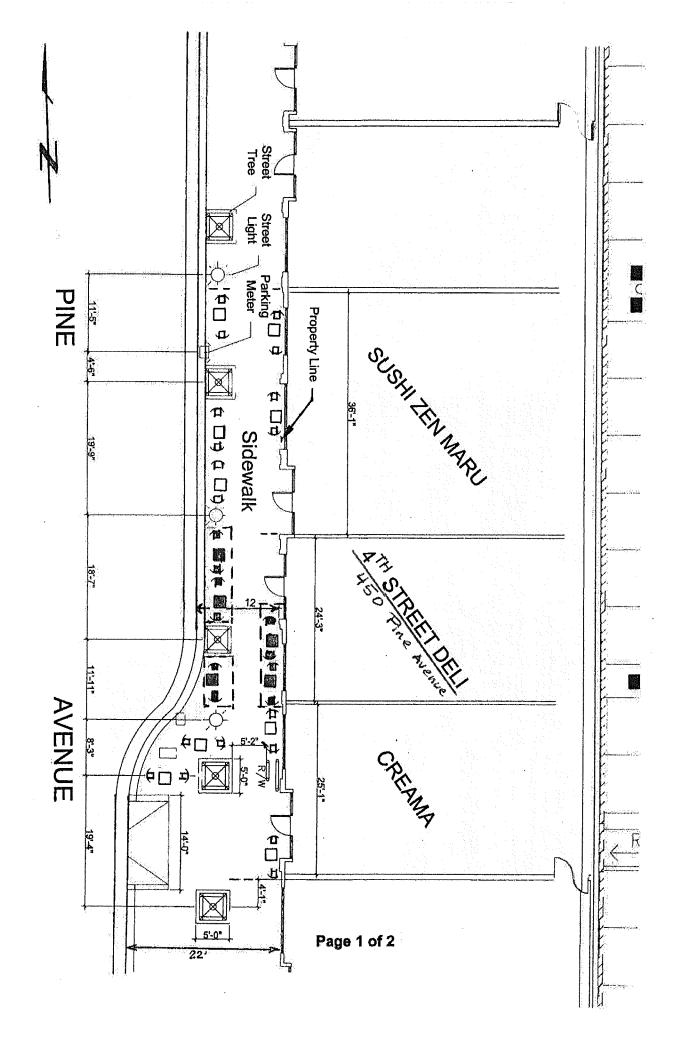

## DISCUSSION

The operator of the 4<sup>th</sup> Street Deli, located at 450 Pine Avenue, requests a permit to temporarily occupy part of the adjoining sidewalk for the purpose of sidewalk dining. The proposed permit areas and a list of furnishings and accessories to be placed in the permit areas are shown on the attachment. Approval of this permit is based on the conditions and standards of Chapter 14.14 of the Long Beach Municipal Code, which describes temporary uses of public rights-of-way. The width of the sidewalk at this location is generally 12 feet wide. A minimum clearance of 5 feet is to be maintained along the central sidewalk path between the permit areas.