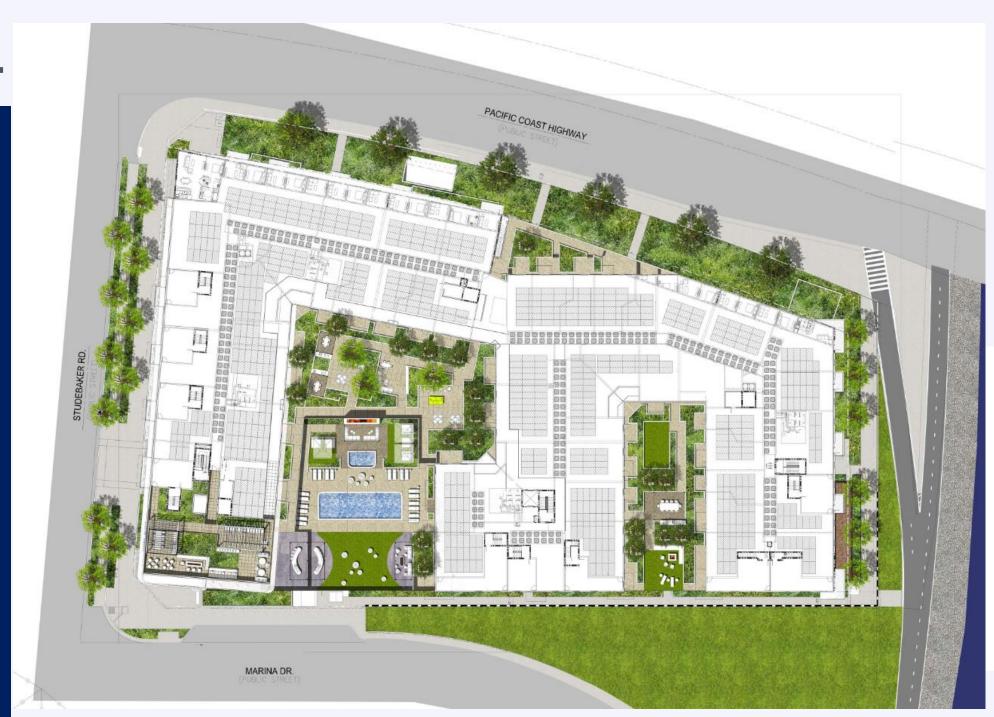

### Site Plan

## 6700 PCH: Project Details

- 281 residential units
  - 13 units designated for Very
    Low Income Households
  - State Density Bonus
- 3,100 square-feet of retail area
- 507 parking stalls