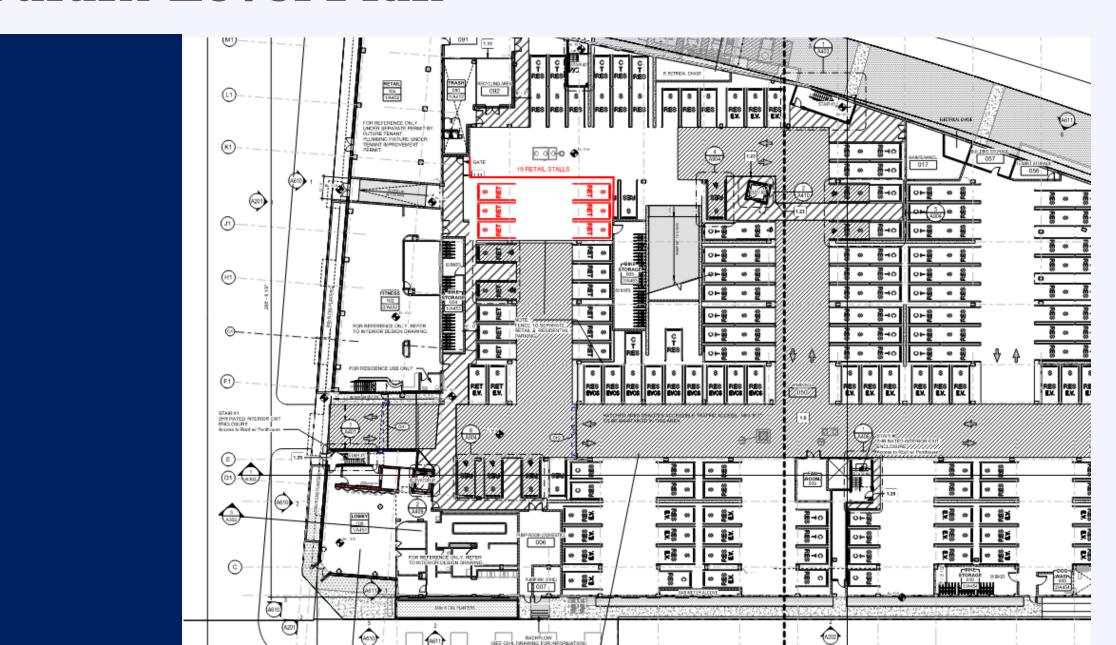

### Podium-Level Plan

## 6700 PCH: Project Details

- 281 residential units
  - 13 units designated for Very
    Low Income Households
  - State Density Bonus
- 3,100 square-feet of retail area
- 507 parking stalls