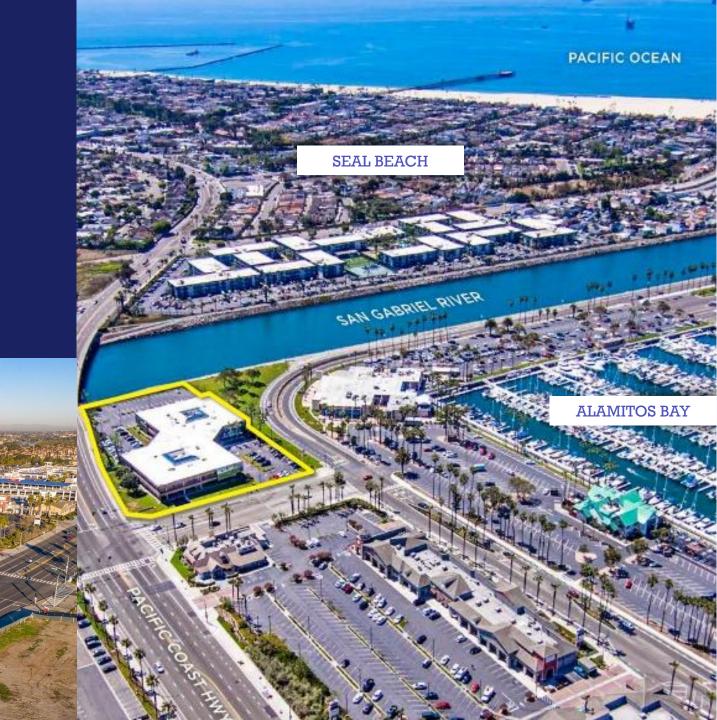

JECT TEAM:

**Developer: Holland Partner Group** 

**Contractor: Holland Construction** 

**Architect: AC Martin** 





## **Investment in Long Beach**

### **Volta on Pine**

271 Units - Completed



### 3<sup>rd</sup> & Pacific

271 Units – In Progress



## Neighborhood Outreach



#### **Meeting Dates:**

- Long Beach Boat Owners Association 7/27/22
- Island Village Community 7/27/22
- Los Cerritos Wetlands Land Trust 8/17/22
- SWMSRCC (Carpenters) 10/18/22
- Long Beach Realtors Association 11/2/22
- Seal Beach Yacht Club 4/4/23
- Los Cerritos Wetlands Task Force 5/3/23

## 6700 PCH: Project Details



- 281 residential units
  - 13 units designated for Very
    Low Income Households
  - State Density Bonus
- 3,100 square-feet of retail area
- 507 parking stalls

# **Existing Site**



## **Existing Site**





### Site Plan



### Podium-Level Plan