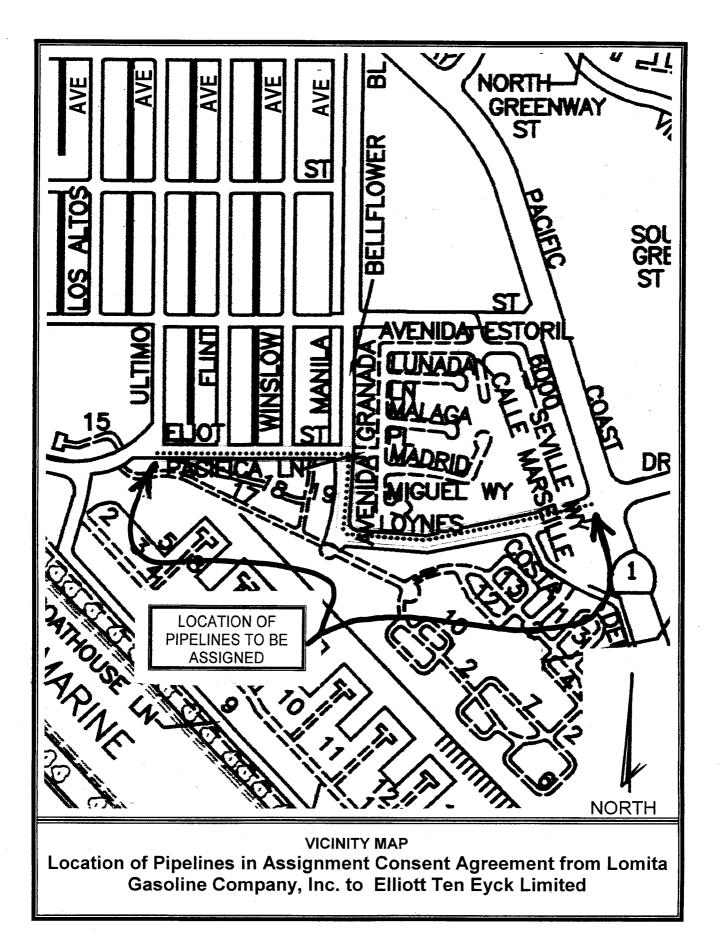

## DISCUSSION

Lomita Gasoline Company, Inc., is requesting consent to assign its interest in Facility/Pipeline Permit Supplement No. S-107-84, under Facility/Pipeline Permit No. P-190-96, to Elliott Ten Eyck Limited. This assignment will include 2,227 feet of a 4-inch gas pipeline and 1,755 feet of a 6-inch gas pipeline. The route of the pipelines in City property is shown on the attached vicinity map.