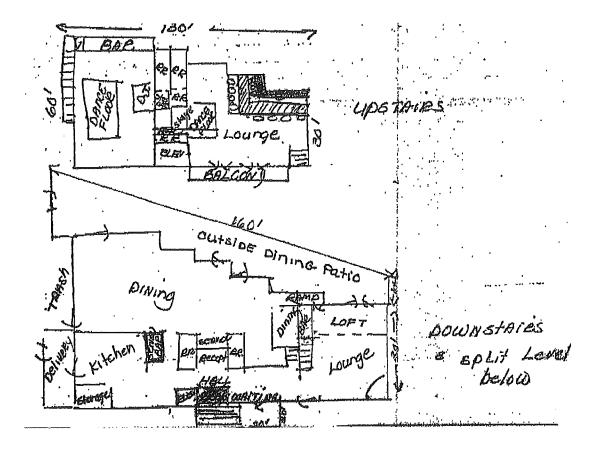

City departments have conducted their investigations in accordance with the LBMC. Attached for your review are the departmental investigative reports, history, entertainment permit application and floor plan. To review all supportive documents, included as well as the documents in this report, vou may visit www.longbeach.gov/finance/business\_relations/entertainment.asp.

| Entertainment - Restaurant X Entertainment – Tavern (bar) Entertainment - Other                              |                   |
|--------------------------------------------------------------------------------------------------------------|-------------------|
| Does the Proposed Activity have:                                                                             |                   |
| Outdoor Entertainment?                                                                                       | YXN               |
| Dancing by patrons, guests, customers, participants, attendees?                                              | X Y N             |
| Dancing by performers?                                                                                       | X Y N             |
| Live music by more than two (2) performers?                                                                  | X Y N             |
| Amplified music (live)?                                                                                      | X Y N             |
| Amplified music (recorded)?                                                                                  | X Y N             |
| Disc Jockey?                                                                                                 | X Y N             |
| Karaoke?                                                                                                     | X Y N             |
| Adult Entertainment as defined by LBMC Section 21.15.110?                                                    | YXN               |
| Adult Entertainment as defined by LBMC Section 5.72.115 (B)?                                                 | YX N              |
| Will the establishment serve as a family pool/billiard hall as provided in Section 5.69.090 of the LBMC?     | Y 🔀 N             |
| Any other type of entertainment not listed above?                                                            | X Y N             |
| If yes, briefly describe the entertainment activity. Entertainment is provided on special events and the typ | e and the         |
| scheduling varies.                                                                                           |                   |
| Describe entertainment by performers: Music band, etc.                                                       |                   |
| Dance Floor? X Y N Stage? Y X N                                                                              |                   |
| If yes, provide dimensions and type of material of dance floor. Vinyl L 12 X W 12 =                          | <u>144</u> sq ft. |
| If yes, provide dimensions and type of material of stage.                                                    |                   |
| Describe floor material and surface type: <u>Carpeted floor</u>                                              |                   |