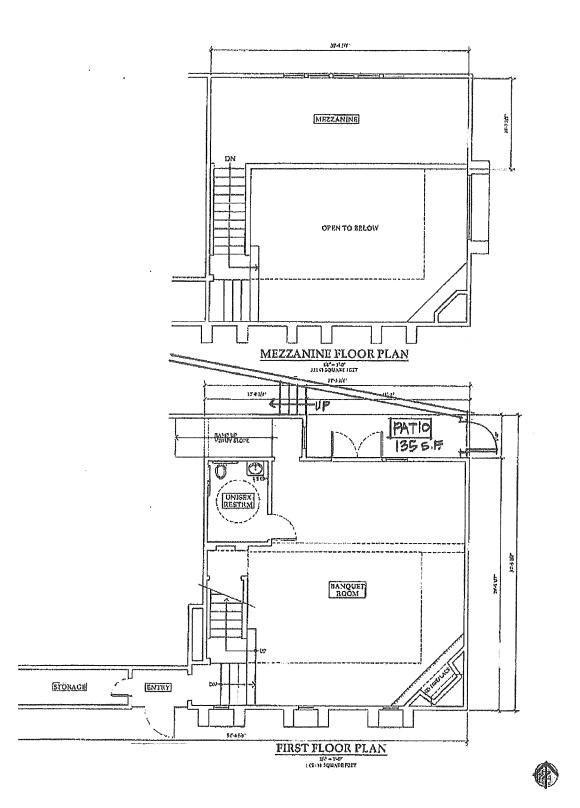

City departments have conducted their investigations in accordance with the LBMC. Attached for your review are the departmental investigative reports, history, entertainment permit application and floor plan. To review all supportive documents, included as well as the documents in this report, vou may visit www.longbeach.gov/finance/business\_relations/entertainment.asp.

| Entertainment - Restaurant X Entertainment – Tavern (bar) Entertainment - Other                              |                   |
|--------------------------------------------------------------------------------------------------------------|-------------------|
| Does the Proposed Activity have:                                                                             |                   |
| Outdoor Entertainment?                                                                                       | YXN               |
| Dancing by patrons, guests, customers, participants, attendees?                                              | X Y N             |
| Dancing by performers?                                                                                       | X Y N             |
| Live music by more than two (2) performers?                                                                  | X Y N             |
| Amplified music (live)?                                                                                      | X Y N             |
| Amplified music (recorded)?                                                                                  | X Y N             |
| Disc Jockey?                                                                                                 | X Y N             |
| Karaoke?                                                                                                     | X Y N             |
| Adult Entertainment as defined by LBMC Section 21.15.110?                                                    | YXN               |
| Adult Entertainment as defined by LBMC Section 5.72.115 (B)?                                                 | YX N              |
| Will the establishment serve as a family pool/billiard hall as provided in Section 5.69.090 of the LBMC?     | Y 🔀 N             |
| Any other type of entertainment not listed above?                                                            | X Y N             |
| If yes, briefly describe the entertainment activity. Entertainment is provided on special events and the typ | e and the         |
| scheduling varies.                                                                                           |                   |
| Describe entertainment by performers: Music band, etc.                                                       |                   |
| Dance Floor? X Y N Stage? Y X N                                                                              |                   |
| If yes, provide dimensions and type of material of dance floor. Vinyl L 12 X W 12 =                          | <u>144</u> sq ft. |
| If yes, provide dimensions and type of material of stage.                                                    |                   |
| Describe floor material and surface type: <u>Carpeted floor</u>                                              |                   |