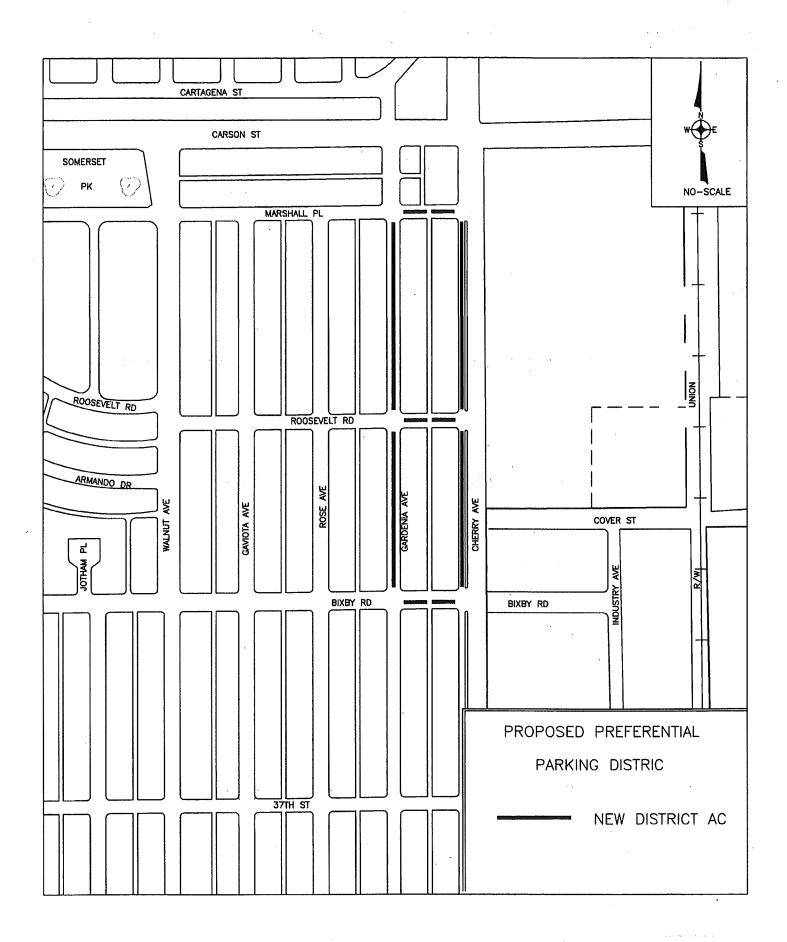

#### **DISCUSSION**

Residents on the west side of Cherry Avenue between Roosevelt Road and Marshall Place, and Marshall Place between Cherry Avenue and Gardenia Avenue have requested the establishment of a new preferential parking district to seek on-street parking relief due to overflow parking generated by employees of businesses located along the east side of Cherry Avenue. The residents have also requested that a 30-minute parking restriction, from 9:00 a.m. to 9:00 p.m., Monday through Sunday, except holidays, be established within the proposed preferential parking district.

percent of the residents are in favor of implementing a preferential parking district and the proposed parking restrictions.

In order to prevent parking spillover in the blocks adjacent to the proposed preferential parking district, the City Traffic Engineer is proposing to expand the preferential parking district to include streets that may be impacted. The streets included in the proposed expansion are: the west side of Cherry Avenue; Gardenia Avenue; Roosevelt Road; and Bixby Road. Residents of these streets were informed of the proposal by mail and feedback was requested. These streets in the proposed expansion will not include signage or parking restrictions at this time; however, by including these streets in the preferential parking district, the residents could request parking restrictions in the future through a well-supported petition. A map showing the proposed new preferential parking district is attached as Exhibit B.

The City Traffic Engineer has reviewed the results of the parking study, the resident petition and the feedback responses from the mailing, and has determined that the area qualifies for establishment of a preferential parking district. Although resident support for the establishment of a preferential parking District exceeds two-thirds for the west side of Cherry Avenue between Roosevelt Road and Marshall Place, and Marshall Place between Cherry Avenue and Gardenia Avenue only, the City Traffic Engineer recommends that City Council consider designating the entire seven-block area as Preferential Parking District "AC" as outlined in Exhibit B to prevent the migration of the parking problems to adjacent streets.