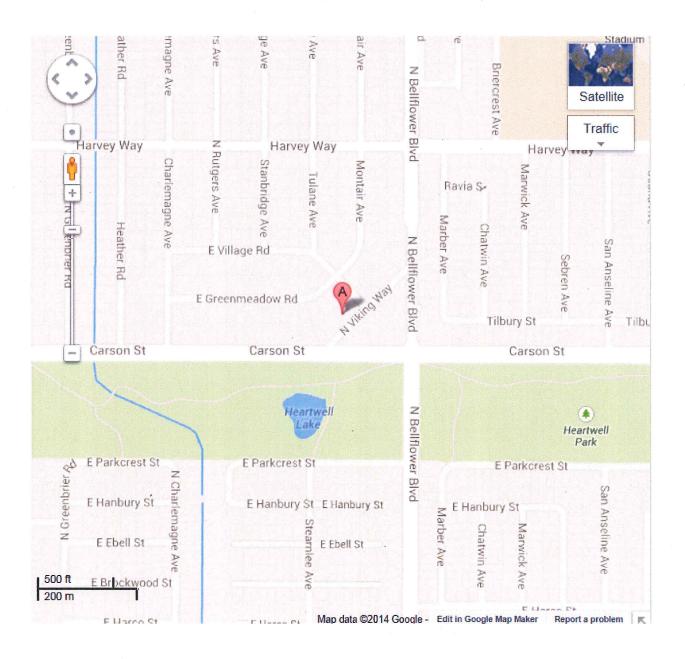

### RECOMMENDATION:

Receive the supporting documentation into the record, conclude the hearing and grant an Entertainment permit with conditions on the application of Aegis Business Investments, LLC, DBA The Station, 4115 Viking Way, for entertainment without dancing by patrons. (District 5)

#### TIMING CONSIDERATIONS

The hearing date of July 1, 2014, has been posted on the business location, with the applicant and property owners within 300 feet notified by mail.