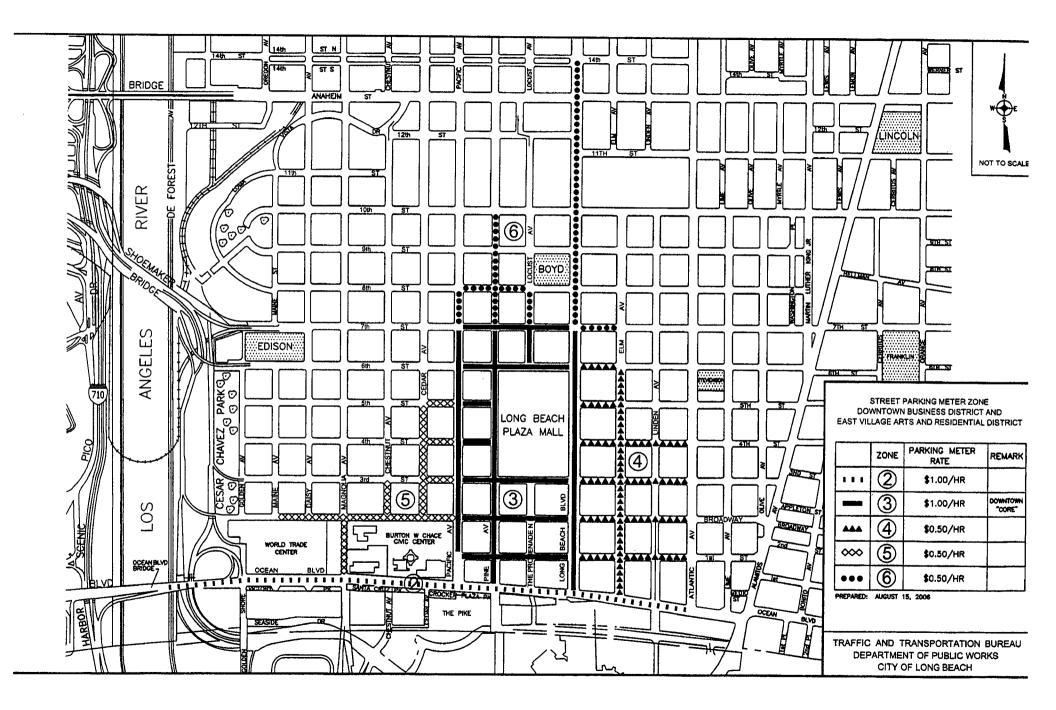

Robert E. Shannon City Attorney of Long Beach 333 West Ocean Boulevard Long Beach, California 90802-466 Telephone (562) 570-2200

1

| Zone<br>Number | Area/Street                                                                                                                                                                                                                                                                                                    |
|----------------|----------------------------------------------------------------------------------------------------------------------------------------------------------------------------------------------------------------------------------------------------------------------------------------------------------------|
| 3              | 1 <sup>st</sup> Street, Broadway, 3 <sup>rd</sup> Street, 4 <sup>th</sup> Street, 5 <sup>th</sup> Street, 6 <sup>th</sup> S<br>and 7 <sup>th</sup> Street between Pacific Avenue and Long B<br>Boulevard;                                                                                                      |
|                | Pacific Avenue between 1 <sup>st</sup> Street and 7 <sup>th</sup> Street; AND<br>Pine Avenue, Locust Avenue, and Long Beach Boule<br>between Ocean Boulevard and 7 <sup>th</sup> Street.                                                                                                                       |
| 4              | 1 <sup>st</sup> Street, Broadway, 3 <sup>rd</sup> Street, and 4 <sup>th</sup> Street between<br>Beach Boulevard and Atlantic Avenue;<br>5 <sup>th</sup> Street, 6 <sup>th</sup> Street, and 7 <sup>th</sup> Street between Long B                                                                              |
|                | Boulevard and Elm Avenue;<br>Elm Avenue between Ocean Boulevard and 6 <sup>th</sup> Street;<br>Linden Avenue between Ocean Boulevard and Broadwa                                                                                                                                                               |
| 5              | Broadway between Maine Avenue and Pacific Avenue;<br>3 <sup>rd</sup> Street, 4 <sup>th</sup> Street, and 5 <sup>th</sup> Street between Cedar Avenue<br>Pacific Avenue;                                                                                                                                        |
|                | Magnolia Avenue (west side only) between Ocean Boule<br>and Broadway;<br>Chestnut Avenue between Broadway and 3 <sup>rd</sup> Street; ANI<br>Cedar Avenue between Broadway and 5 <sup>th</sup> Street.                                                                                                         |
| 6              | Pacific Avenue and Locust Avenue between 7 <sup>th</sup> Street an<br>Street;<br>Pine Avenue between 7 <sup>th</sup> Street and 10 <sup>th</sup> Street;<br>Long Beach Boulevard between 7 <sup>th</sup> Street and 14 <sup>th</sup> Street<br>7 <sup>th</sup> Street between Long Beach Boulevard and Elm Ave |
|                | AND<br>8 <sup>th</sup> Street between Pacific Avenue and Locust Avenue.                                                                                                                                                                                                                                        |
| 7              | (reserved)                                                                                                                                                                                                                                                                                                     |
| 8              | (reserved)                                                                                                                                                                                                                                                                                                     |
| 9              | (reserved)                                                                                                                                                                                                                                                                                                     |
| 10             | (reserved)                                                                                                                                                                                                                                                                                                     |
| 11             | (reserved)                                                                                                                                                                                                                                                                                                     |
| 12             | (reserved)                                                                                                                                                                                                                                                                                                     |
| 13             | (reserved)                                                                                                                                                                                                                                                                                                     |
| 14             | (reserved)                                                                                                                                                                                                                                                                                                     |
| 15             | (reserved)                                                                                                                                                                                                                                                                                                     |
| 16             | (reserved)                                                                                                                                                                                                                                                                                                     |
| 17             | (reserved)                                                                                                                                                                                                                                                                                                     |

Robert E. Shannon City Attorney of Long Beach 333 West Ocean Boulevard Long Beach, California 90802-4664 Telephone (562) 570-2200

I

| 1<br>2   | Zone<br>Number                                                              | Area/Street                                                          |  |
|----------|-----------------------------------------------------------------------------|----------------------------------------------------------------------|--|
| 2        | 18                                                                          | Pine Avenue between Seaside Way and Ocean Boulevard.                 |  |
| 4<br>5   | 19                                                                          | Pine Avenue between Seaside Way and its southerly terminus.          |  |
| 6        | 20                                                                          | Shoreline Drive between Linden Avenue and Aquarium Way.              |  |
| 7        | 21                                                                          | Aquarium Way between Shoreline Drive and Seaside Way.                |  |
| 8<br>9   | 22                                                                          | Cedar Avenue between Shoreline Drive and Seaside Way.                |  |
| 10       | 23                                                                          | Bay Street between Cedar Avenue and Pine Avenue.                     |  |
| 11       | 24                                                                          | The Paseo between Aquarium Way and Pine Avenue.                      |  |
| 12<br>13 | 25                                                                          | Seaside Way between Linden Avenue and Golden Shore.                  |  |
| 14       | 26                                                                          | (reserved)                                                           |  |
| 15       | 27                                                                          | Palo Verde between Atherton Street and Anaheim Road.                 |  |
| 16<br>17 | 28                                                                          | Anaheim Road between Palo Verde Avenue and Iroquois Avenue.          |  |
| 18<br>19 | 29                                                                          | Lew Davis Drive between Faculty Drive and Clark Avenue.              |  |
| 20       | 30                                                                          | Carson Street between Faculty Drive and Clark Avenue.                |  |
| 21<br>22 | 31                                                                          | Ocean Boulevard between Termino Avenue and Bennett Avenue.           |  |
| 23<br>24 | 32                                                                          | Olympic Plaza between Termino Avenue and Bennett<br>Avenue.          |  |
| 24<br>25 | 33                                                                          | Ocean Boulevard between Bay Shore Avenue and 55 <sup>th</sup> Place. |  |
| 26<br>27 | B. The rates of parking meters fees for the parking meter zones             |                                                                      |  |
| 28       | described in this Section shall be set, from time to time, by resolution of |                                                                      |  |
|          |                                                                             | 3                                                                    |  |