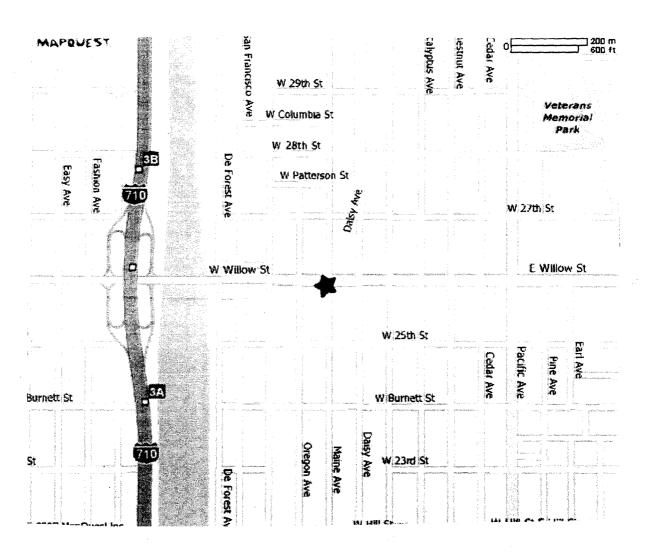

#### **TIMING CONSIDERATIONS**

The hearing date of December 4, 2007, has been posted on the business location, with the applicant and property owners within 300 feet notified by mail.

The matter was reviewed by Deputy City Attorney Cristyl Meyers on November 19, 2007.