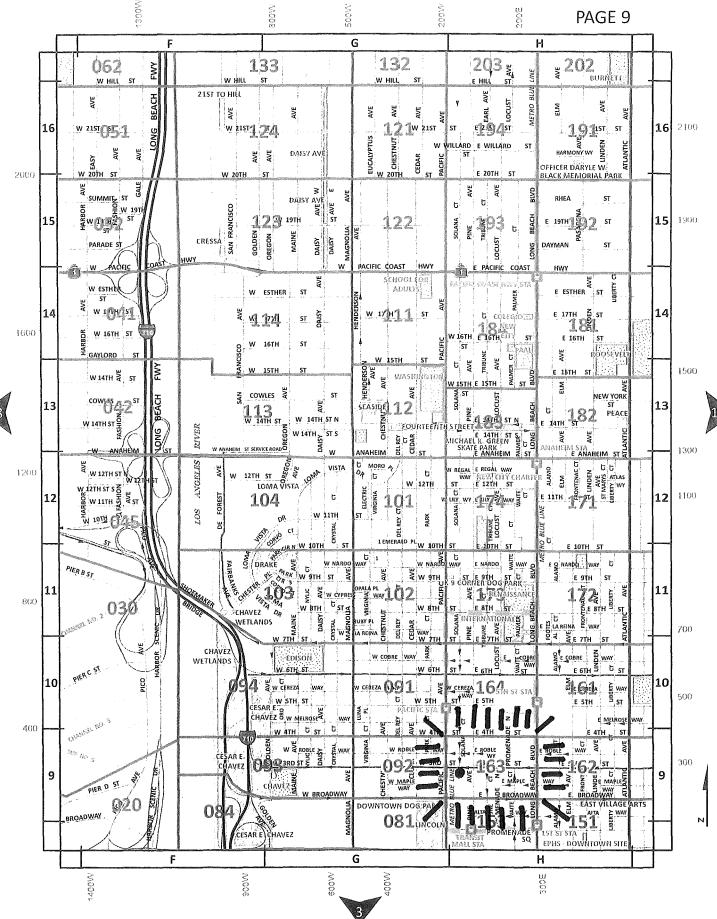

| 2                                                                                                                       |                                                                                                                        |                                                                                                                                                                                                                                                                                                                                                                                                         |  |
|-------------------------------------------------------------------------------------------------------------------------|------------------------------------------------------------------------------------------------------------------------|---------------------------------------------------------------------------------------------------------------------------------------------------------------------------------------------------------------------------------------------------------------------------------------------------------------------------------------------------------------------------------------------------------|--|
| Desai Holdings USA, LLC<br>R Bar LB<br>106 West 3 <sup>rd</sup> Street                                                  |                                                                                                                        |                                                                                                                                                                                                                                                                                                                                                                                                         |  |
| A premise to premise and person to person transfer of an On-Sale<br>General bona fide eating place license.             |                                                                                                                        |                                                                                                                                                                                                                                                                                                                                                                                                         |  |
| Bases for possible protest: Over Concentration.<br>High Crime.<br>Residences within 100 feet.<br>Parks within 600 feet. |                                                                                                                        |                                                                                                                                                                                                                                                                                                                                                                                                         |  |
| DETER                                                                                                                   | MINATION:                                                                                                              | A determination by the City of public convenience and necessity <b>is not</b> required for this application.                                                                                                                                                                                                                                                                                            |  |
|                                                                                                                         | 5759.02                                                                                                                |                                                                                                                                                                                                                                                                                                                                                                                                         |  |
|                                                                                                                         | 7 <sup>th</sup> Street to the North<br>Broadway to the South<br>Pine Avenue to the East<br>Magnolia Avenue to the West |                                                                                                                                                                                                                                                                                                                                                                                                         |  |
|                                                                                                                         | 4<br>12                                                                                                                |                                                                                                                                                                                                                                                                                                                                                                                                         |  |
|                                                                                                                         | 163                                                                                                                    |                                                                                                                                                                                                                                                                                                                                                                                                         |  |
|                                                                                                                         | •                                                                                                                      |                                                                                                                                                                                                                                                                                                                                                                                                         |  |
|                                                                                                                         | Desai<br>R Bar<br>106 W<br>A pren<br>Gener<br>: Over C<br>High C<br>Reside<br>Parks                                    | Desai Holdings USA<br>R Bar LB<br>106 West 3 <sup>rd</sup> Street<br>A premise to premise<br>General bona fide e<br>: Over Concentration<br>High Crime.<br>Residences within 1<br>Parks within 600 fee<br>DETERMINATION:<br>5759.02<br>7 <sup>th</sup> Street to t<br>Broadway to<br>Pine Avenue<br>Magnolia Ave<br>ed: 4<br>log: 12<br>163<br>4 <sup>th</sup> Street to t<br>Broadway to<br>Long Beach |  |

Reported crimes in this district for ABC purposes are 200. Crime in a reporting district must be at least 138 to qualify for a high crime protest.

| Type of business:       | A restaurant.  |
|-------------------------|----------------|
| Last day to request     |                |
| conditions and protest: | April 20, 2017 |

#### **RESIDENCES WITHIN 100 FEET**

250 Pacific Avenue Multi-Unit Complex

# CHURCHES, SCHOOLS, PARKS, HOSPITALS AND PLAYGROUNDS WITHIN 600 FEET

Lincoln Park155 Pacific AvenueHarvey Milk Park212 East 3rd Street

JJA:jja CFSmemoDesaiHoldingsUSA