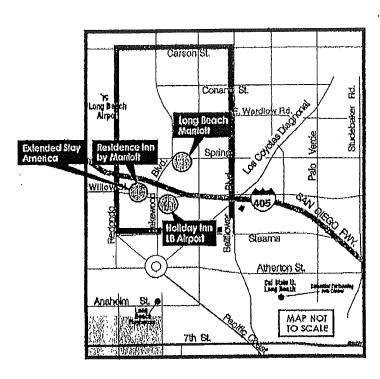

### Per Section 3 of Ordinance ORD-05-0018 establishing the district:

The boundaries of the LBTBIA shall be the Airport District and the Downtown District located within the City of Long Beach as illustrated on the attached map. The Airport District is bounded by Redondo Avenue, Carson shall be subject to any amendments made hereafter to said law or to other applicable The boundaries of the LBTBIA shall be the Airport District Street, Bellflower Boulevard, and East Stearns Street. The Downtown District is bounded by Third Street, Alamitos Avenue, Queensway Bay (including the Queen Mary, excluding Queensway Harbor and the Long Beach Marina), and Highway 710.