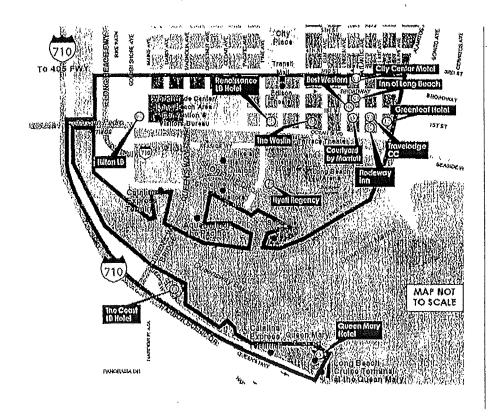

### Per Section 3 of Ordinance ORD-05-0018 establishing the district:

The boundaries of the LBTBIA shall be the Airport District and the Downtown District located within the City of Long Beach as illustrated on the attached map. The Airport District is bounded by Redondo Avenue, Carson shall be subject to any amendments made hereafter to said law or to other applicable The boundaries of the LBTBIA shall be the Airport District Street, Bellflower Boulevard, and East Stearns Street. The Downtown District is bounded by Third Street, Alamitos Avenue, Queensway Bay (including the Queen Mary, excluding Queensway Harbor and the Long Beach Marina), and Highway 710.