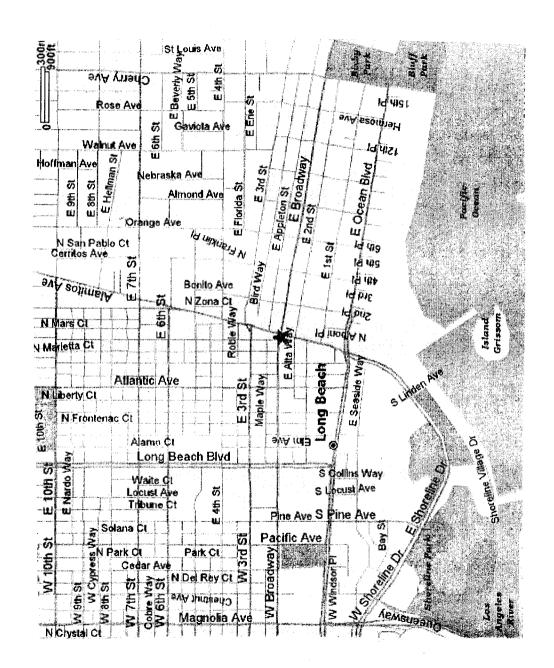

Attached for your review is the application from LBC Beverages, Inc., DBA Clancy's. Also attached are reports from various departments and a summary of those reports, as well as the license history of the establishment.

### TIMING CONSIDERATIONS

The hearing date of February 20, 2007 has been posted on the business location, with the applicant and property owners and occupants within 300 feet notified by mail. LBC Beverages, Inc., DBA Clancy's, is operating on a temporary permit that expires on March 28, 2007.