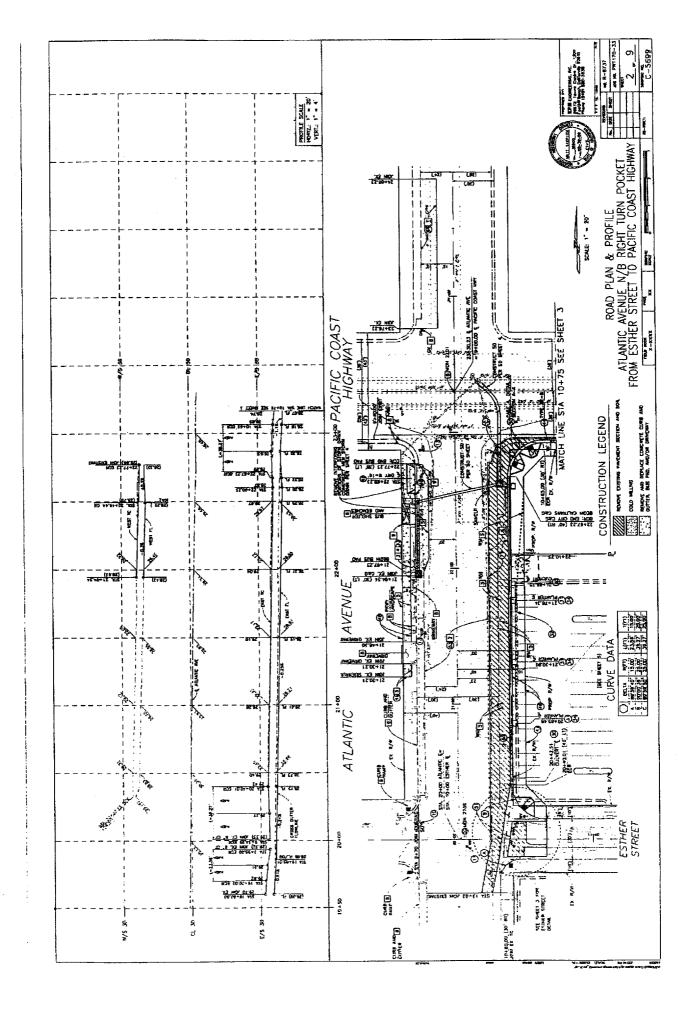

WHEREAS, GRANTEE is widening a portion of Atlantic Avenue to install a right-hand turn lane and adjacent public sidewalk ("Project"), and requires an easement from GRANTOR for sidewalk and street widening purposes, including all related purposes, over, under and across the real property; and

WHEREAS, GRANTEE desires to obtain from GRANTOR and GRANTOR is willing to grant a permanent exclusive easement for use of that portion of Grantor's Property necessary to allow GRANTEE to construct, use, and maintain the Project, as more particularly described in the legal description attached hereto and incorporated herein as Exhibit "A-1" (the "Easement Area"). The Easement Area includes any below ground footings and infrastructure that must be installed in connection with the Project subject to the terms and conditions set forth herein. Attached hereto and incorporated herein as Exhibit "A-2" is a depiction of the Easement Area.

# LBUSD TO CITY OF LONG BEACH SIDEWALK EASEMENT ATLANTIC AVENUE BETWEEN ESTHER STREET AND PCH

Those portions of Lot 4 through 11 inclusive of the Park Tract in the City of Long Beach, County of Los Angeles, State of California as per Map in Book 21 pages 34 of Miscellaneous Records in the Office of County Recorder of said County described as follows:

Beginning at the South East corner of Lot 11 of said track; thence North 000'00" East 185.00 feet along the Easterly Line of Lot 1 through 11 of said Tract to an intersection with the North Line of the South 10.00 feet of said Lot 4, measured at right angles and parallel with the South Line of said Lot 4; thence North 90'00'00" West 105.00 feet along last said parallel line to a point being 50.00 feet distant Easterly from the centerline of Atlantic Avenue, said point being the True Point of Beginning; thence North 90'00'00" West 10.00 feet to the intersection of a line 40.00 feet distant Easterly measured at the right angles, and parallel with the centerline of Atlantic Avenue, last said parallel line being the Easterly line of 10.00 feet wide Los Angeles County street easement as described in Deeds 3028 Pg. 245 recorded 3-5-1908, 3059 Pg. 309 recorded 12-27-1906, 3059 Pa. 313 recorded 1-22-1907, 3153 Pa. 81 recorded 3-5-1907, 3205 Pq. 3 recorded 7-15-1907, 3228 Pg. 311 recorded 12-21-06, all of the official records of said county, also said 10,00 feet wide strip annexed to the City of Long Beach 1-19-1910 by Increment No. 8 more clearly shown on City of Long Beach Drawing G-73 Sheet 5 of 5 in the Office of the City Engineer of said City, thence South 0'00'00" West 185.00 feet along last said parallel, line to the Westerly prolongation of

the Southerly line of said Lot 11; thence South 90'00'00" East 25.00 along the Southerly line of said Lot 11; thence North 45'00'00" West 21.21 feet leaving last said line to the intersection with a line 50.00 feet distant Easterly, measured at right angles, and parallel with the centerline of Atlantic Avenue, also said intersection being 15.00 feet distant Northerly of Southerly Line of said Lot 11; thence North 0'00'00" East 170.00 feet along last said parallel line to the **True Point of Beginning**.

Containing more or less 1962.50 square feet or 0.045 Acres

More particularly shown on attached Exhibit "B"

Kimberley A, Holtz, PLS 7080

Expires Dec. 31, 2010

LS 7080 p. 12-31-20/0

OF CALIFOR