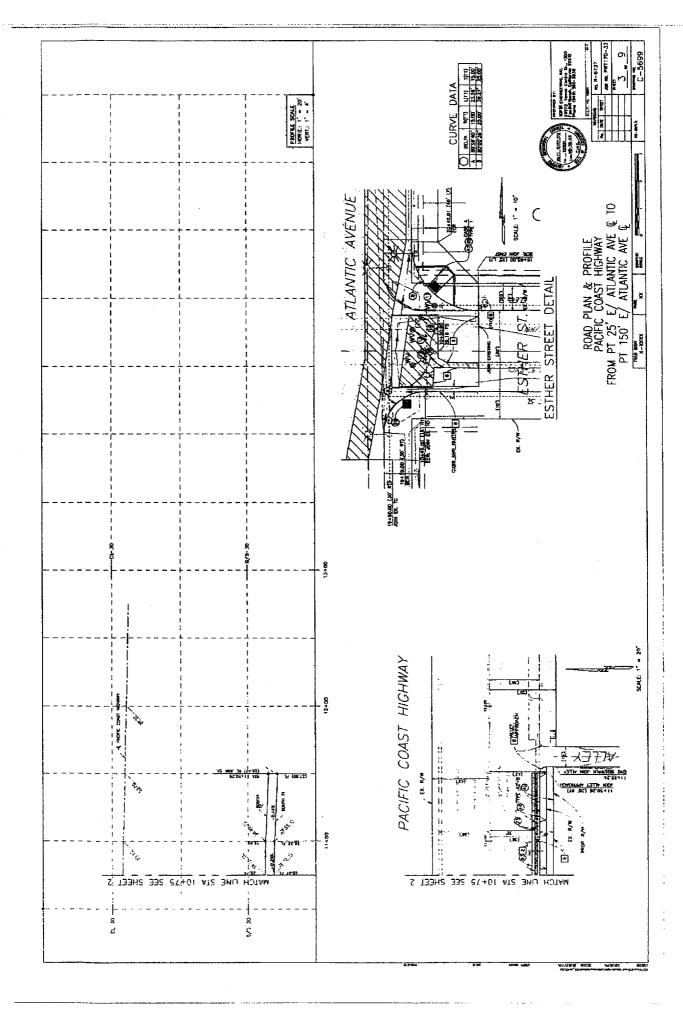

WHEREAS, GRANTEE is widening a portion of Atlantic Avenue to install a right-hand turn lane and adjacent public sidewalk ("Project"), and requires an easement from GRANTOR for sidewalk and street widening purposes, including all related purposes, over, under and across the real property; and

WHEREAS, GRANTEE desires to obtain from GRANTOR and GRANTOR is willing to grant a permanent exclusive easement for use of that portion of Grantor's Property necessary to allow GRANTEE to construct, use, and maintain the Project, as more particularly described in the legal description attached hereto and incorporated herein as Exhibit "A-1" (the "Easement Area"). The Easement Area includes any below ground footings and infrastructure that must be installed in connection with the Project subject to the terms and conditions set forth herein. Attached hereto and incorporated herein as Exhibit "A-2" is a depiction of the Easement Area.

# LBUSD TO CITY OF LONG BEACH SIDEWALK EASEMENT ATLANTIC AVENUE BETWEEN ESTHER STREET AND PCH

Those portions of Lot 4 through 11 inclusive of the Park Tract in the City of Long Beach, County of Los Angeles, State of California as per Map in Book 21 pages 34 of Miscellaneous Records in the Office of County Recorder of said County described as follows:

Beginning at the South East corner of Lot 11 of said track; thence North 000'00" East 185.00 feet along the Easterly Line of Lot 1 through 11 of said Tract to an intersection with the North Line of the South 10.00 feet of said Lot 4, measured at right angles and parallel with the South Line of said Lot 4; thence North 90'00'00" West 105.00 feet along last said parallel line to a point being 50.00 feet distant Easterly from the centerline of Atlantic Avenue, said point being the True Point of Beginning; thence North 90'00'00" West 10.00 feet to the intersection of a line 40.00 feet distant Easterly measured at the right angles, and parallel with the centerline of Atlantic Avenue, last said parallel line being the Easterly line of 10.00 feet wide Los Angeles County street easement as described in Deeds 3028 Pg. 245 recorded 3-5-1908, 3059 Pg. 309 recorded 12-27-1906, 3059 Pa. 313 recorded 1-22-1907, 3153 Pa. 81 recorded 3-5-1907, 3205 Pq. 3 recorded 7-15-1907, 3228 Pg. 311 recorded 12-21-06, all of the official records of said county, also said 10,00 feet wide strip annexed to the City of Long Beach 1-19-1910 by Increment No. 8 more clearly shown on City of Long Beach Drawing G-73 Sheet 5 of 5 in the Office of the City Engineer of said City, thence South 0'00'00" West 185.00 feet along last said parallel, line to the Westerly prolongation of

the Southerly line of said Lot 11; thence South 90'00'00" East 25.00 along the Southerly line of said Lot 11; thence North 45'00'00" West 21.21 feet leaving last said line to the intersection with a line 50.00 feet distant Easterly, measured at right angles, and parallel with the centerline of Atlantic Avenue, also said intersection being 15.00 feet distant Northerly of Southerly Line of said Lot 11; thence North 0'00'00" East 170.00 feet along last said parallel line to the **True Point of Beginning**.

Containing more or less 1962.50 square feet or 0.045 Acres

More particularly shown on attached Exhibit "B"

Kimberley A, Holtz, PLS 7080

Expires Dec. 31, 2010

LS 7080 p. 12-31-20/0

OF CALIFOR