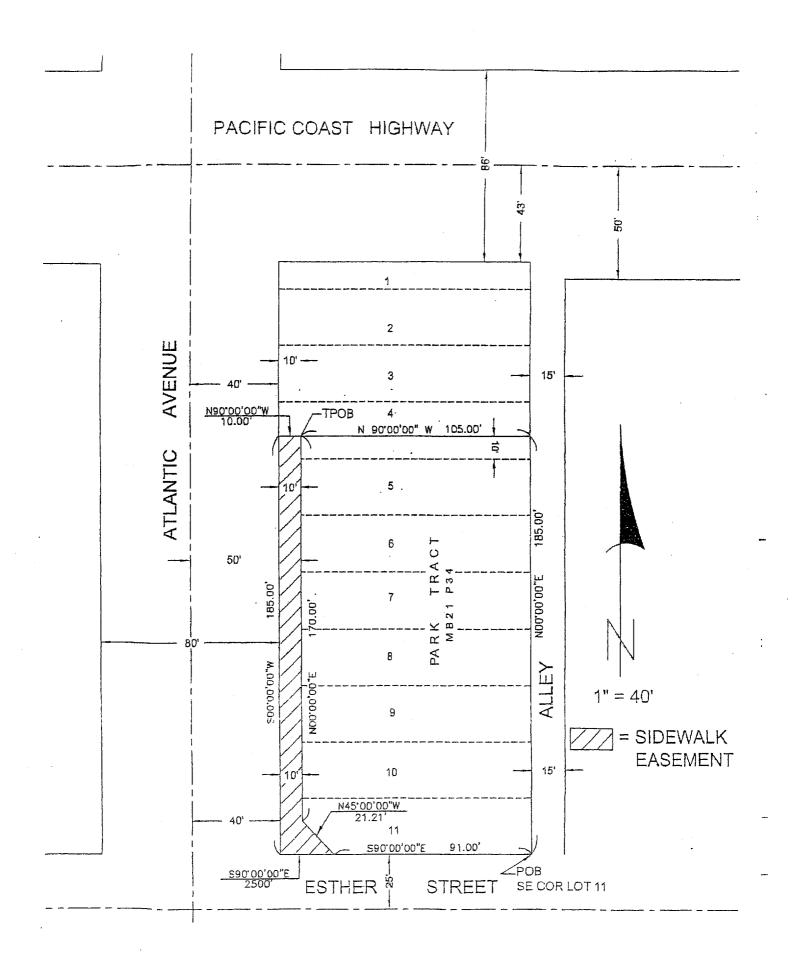

### EXHIBIT "A-1"

EASEMENT AREA (legal description)

# LBUSD TO CITY OF LONG BEACH SIDEWALK EASEMENT ATLANTIC AVENUE BETWEEN ESTHER STREET AND PCH

Those portions of Lot 4 through 11 inclusive of the Park Tract in the City of Long Beach, County of Los Angeles, State of California as per Map in Book 21 pages 34 of Miscellaneous Records in the Office of County Recorder of said County described as follows:

Beginning at the South East corner of Lot 11 of said track; thence North 000'00" East 185.00 feet along the Easterly Line of Lot 1 through 11 of said Tract to an intersection with the North Line of the South 10.00 feet of said Lot 4, measured at right angles and parallel with the South Line of said Lot 4; thence North 90'00'00" West 105.00 feet along last said parallel line to a point being 50.00 feet distant Easterly from the centerline of Atlantic Avenue, said point being the True Point of Beginning; thence North 90'00'00" West 10.00 feet to the intersection of a line 40.00 feet distant Easterly measured at the right angles, and parallel with the centerline of Atlantic Avenue, last said parallel line being the Easterly line of 10.00 feet wide Los Angeles County street easement as described in Deeds 3028 Pg. 245 recorded 3-5-1908, 3059 Pg. 309 recorded 12-27-1906, 3059 Pa. 313 recorded 1-22-1907, 3153 Pa. 81 recorded 3-5-1907, 3205 Pq. 3 recorded 7-15-1907, 3228 Pg. 311 recorded 12-21-06, all of the official records of said county, also said 10,00 feet wide strip annexed to the City of Long Beach 1-19-1910 by Increment No. 8 more clearly shown on City of Long Beach Drawing G-73 Sheet 5 of 5 in the Office of the City Engineer of said City, thence South 0'00'00" West 185.00 feet along last said parallel, line to the Westerly prolongation of

the Southerly line of said Lot 11; thence South 90'00'00" East 25.00 along the Southerly line of said Lot 11; thence North 45'00'00" West 21.21 feet leaving last said line to the intersection with a line 50.00 feet distant Easterly, measured at right angles, and parallel with the centerline of Atlantic Avenue, also said intersection being 15.00 feet distant Northerly of Southerly Line of said Lot 11; thence North 0'00'00" East 170.00 feet along last said parallel line to the **True Point of Beginning**.

Containing more or less 1962.50 square feet or 0.045 Acres

More particularly shown on attached Exhibit "B"

Kimberley A, Holtz, PLS 7080

Expires Dec. 31, 2010

LS 7080 p. 12-31-20/0

OF CALIFOR

### EXHIBIT "A-2"

# EASEMENT AREA (depiction)