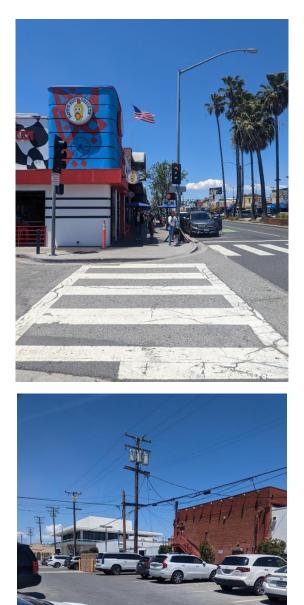

## SITE PHOTOGRAPHS Public Right-of-way Abutting 5236 E 2nd Street Application No. 2302-02 (LCDP23-009) August 3, 2023

Local Coastal Development Permit Site Photographs Public Right-of-way Abutting 5236 E 2nd Street Application No. 2302-02 (LCDP23-009) August 3, 2023 Page 2 of 6