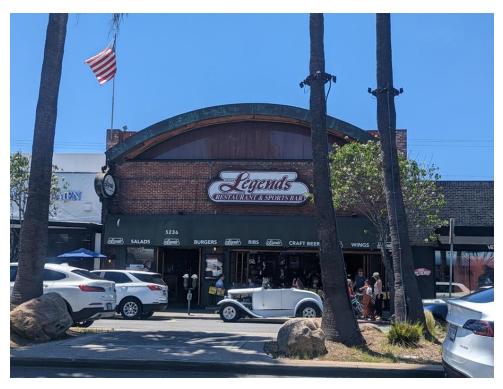

## SITE PHOTOGRAPHS Public Right-of-way Abutting 5236 E 2nd Street Application No. 2302-02 (LCDP23-009) August 3, 2023

Local Coastal Development Permit Site Photographs Public Right-of-way Abutting 5236 E 2nd Street Application No. 2302-02 (LCDP23-009) August 3, 2023 Page 2 of 6