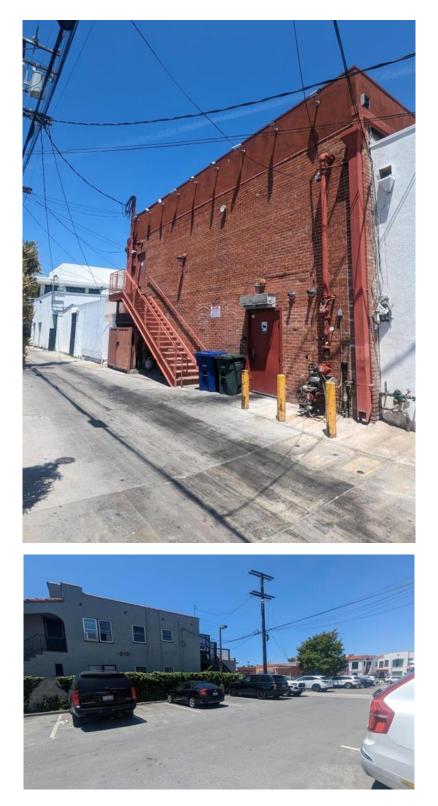

Local Coastal Development Permit Site Photographs Public Right-of-way Abutting 5236 E 2nd Street Application No. 2302-02 (LCDP23-009) August 3, 2023 Page 3 of 6

Local Coastal Development Permit Site Photographs Public Right-of-way Abutting 5236 E 2nd Street Application No. 2302-02 (LCDP23-009) August 3, 2023 Page 4 of 6