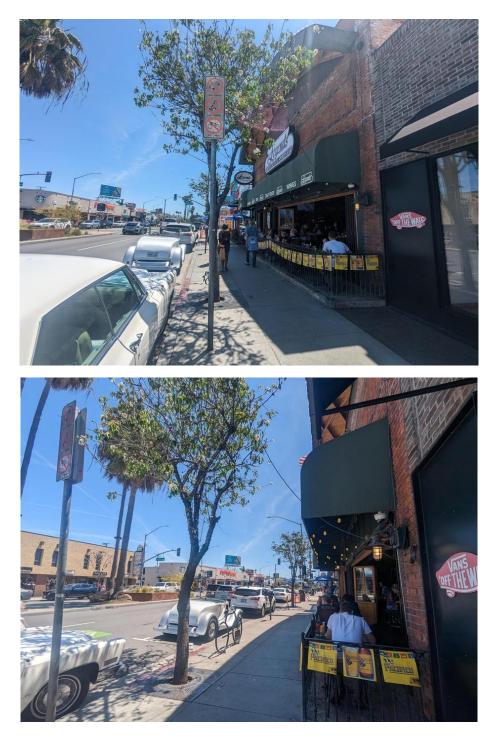

Local Coastal Development Permit Site Photographs Public Right-of-way Abutting 5236 E 2nd Street Application No. 2302-02 (LCDP23-009) August 3, 2023 Page 5 of 6

Local Coastal Development Permit Site Photographs Public Right-of-way Abutting 5236 E 2nd Street Application No. 2302-02 (LCDP23-009) August 3, 2023 Page 6 of 6