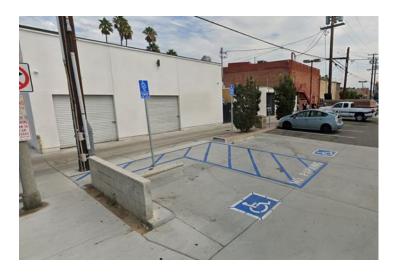

Local Coastal Development Permit Site Photographs Public Right-of-way Abutting 5236 E 2nd Street Application No. 2302-02 (LCDP23-009) August 3, 2023 Page 5 of 6

Local Coastal Development Permit Site Photographs Public Right-of-way Abutting 5236 E 2nd Street Application No. 2302-02 (LCDP23-009) August 3, 2023 Page 6 of 6