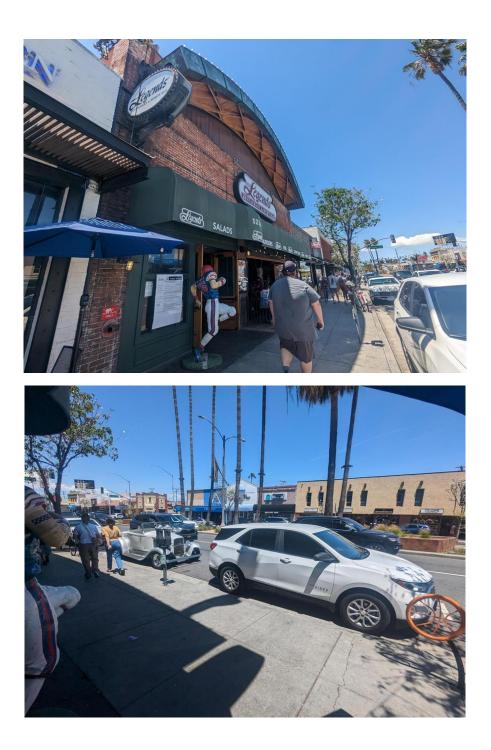

Local Coastal Development Permit Site Photographs Public Right-of-way Abutting 5236 E 2nd Street Application No. 2302-02 (LCDP23-009) August 3, 2023 Page 3 of 6

Local Coastal Development Permit Site Photographs Public Right-of-way Abutting 5236 E 2nd Street Application No. 2302-02 (LCDP23-009) August 3, 2023 Page 4 of 6