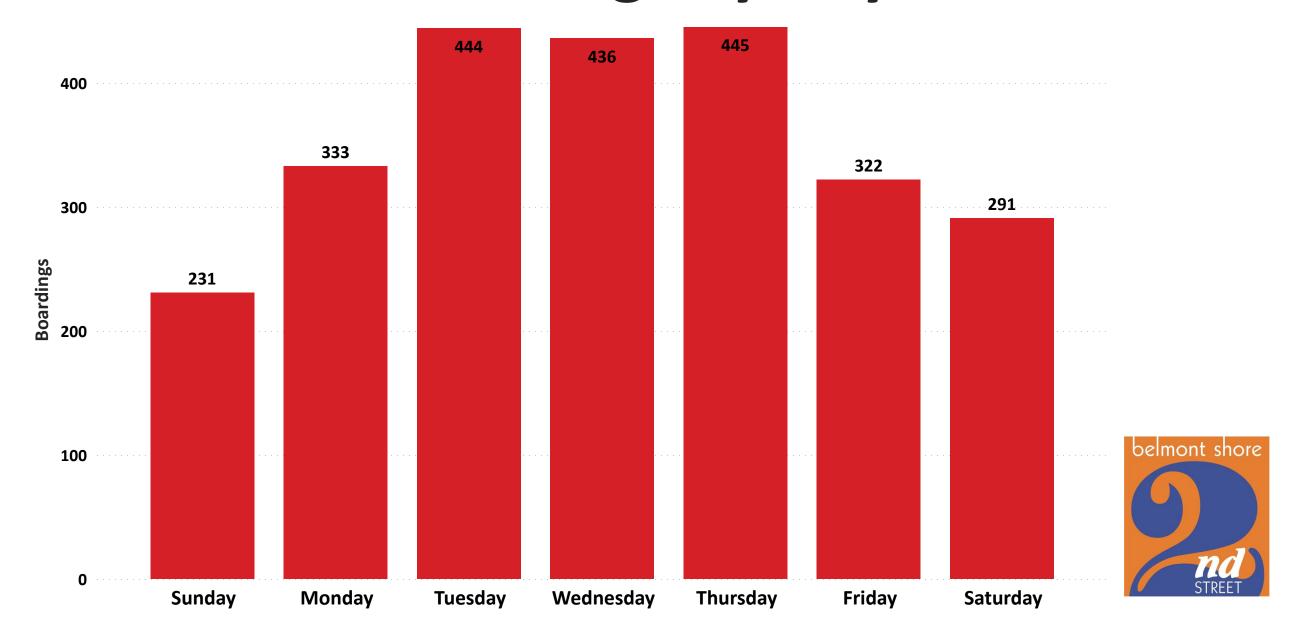

24        |
| Rubio's                  | 198       |
| Saint & Second           | 260       |
| Shadow Box Salon         | 29        |
| Shara                    | 63        |
| Sheldrake Coffee         | 19        |
| Sunglass Hut             | 53        |
| Super Mex                | 300       |
| Sweet Jill's             | 108       |
| Taco Shore               | 64        |
| The Wine Beach           | 5         |
| Vans                     | 39        |
| Total                    | 2,502     |

| Month      | ~ |
|------------|---|
| ☐ July     |   |
| August     |   |
| September  |   |
| October    |   |
| ☐ November |   |
| December   |   |
| ☐ January  |   |
| ☐ February |   |
| ☐ March    |   |
| ☐ April    |   |
| □ Мау      |   |
| ☐ June     |   |



## BSBA Boardings by Day



## Quick Summary

| Yea | ar        | Boardings | Invoice     | Riders | Rides/Card |
|-----|-----------|-----------|-------------|--------|------------|
|     | 2022      | 6,070     | \$4,552.50  | 64     | 94.84      |
|     | September | 746       | \$559.50    | 39     | 19.13      |
|     | October   | 1,721     | \$1,290.75  | 56     | 30.73      |
|     | November  | 1,754     | \$1,315.50  | 58     | 30.24      |
|     | December  | 1,849     | \$1,386.75  | 56     | 33.02      |
|     | 2023      | 15,825    | \$11,868.75 | 102    | 155.15     |
|     | January   | 1,783     | \$1,337.25  | 55     | 32.42      |
|     | February  | 1,651     | \$1,238.25  | 53     | 31.15      |
|     | March     | 1,751     | \$1,313.25  | 58     | 30.19      |
|     | April     | 1,757     |