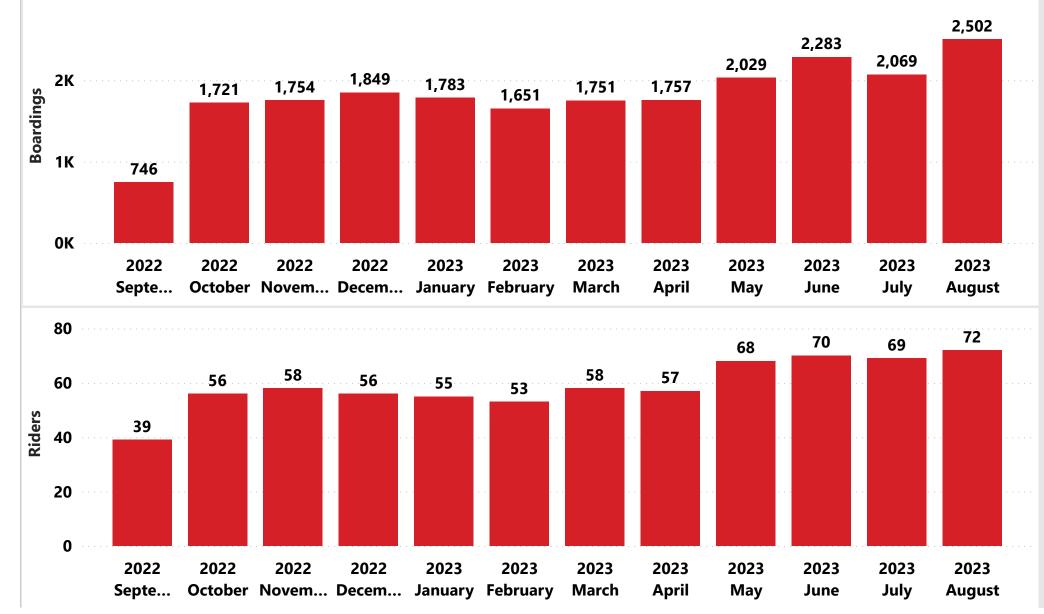

## BSBA Boardings & Riders

August

2,502 **Boardings** 

\$1,876.50

Invoice

72 **Riders** 

## Quick Summary

| Yea | ar        | Boardings | Invoice     | Riders | Rides/Card |
|-----|-----------|-----------|-------------|--------|------------|
|     | 2022      | 6,070     | \$4,552.50  | 64     | 94.84      |
|     | September | 746       | \$559.50    | 39     | 19.13      |
|     | October   | 1,721     | \$1,290.75  | 56     | 30.73      |
|     | November  | 1,754     | \$1,315.50  | 58     | 30.24      |
|     | December  | 1,849     | \$1,386.75  | 56     | 33.02      |
|     | 2023      | 15,825    | \$11,868.75 | 102    | 155.15     |
|     | January   | 1,783     | \$1,337.25  | 55     | 32.42      |
|     | February  | 1,651     | \$1,238.25  | 53     | 31.15      |
|     | March     | 1,751     | \$1,313.25  | 58     | 30.19      |
|     | April     | 1,757     | \$1,317.75  | 57     | 30.82      |
|     | May       | 2,029     | \$1,521.75  | 68     | 29.84      |
|     | June      | 2,283     | \$1,712.25  | 70     | 32.61      |
|     | July      | 2,069     | \$1,551.75  | 69     | 29.99      |
|     | August    | 2,502     | \$1,876.50  | 72     | 34.75      |
|     | Total     | 21,895    | \$16,421.25 | 109    | 200.87     |