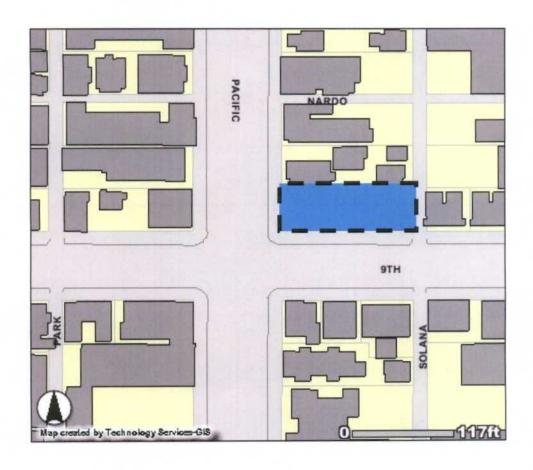

### DISCUSSION

The Central Long Beach Strategic Guide for Development identifies the need for additional open space as a strategy for neighborhood revitalization. The northeast corner of 9<sup>th</sup> Street and Pacific Avenue (Property) (Exhibit A – Site Map) has been identified as a location for the development of a new neighborhood dog park (Park).

The Property is a 7,500-square-foot vacant lot owned by the Metropolitan Transportation Authority (MTA). The introduction of a park in this urban environment will allow for needed public open space and provide an asset to the surrounding residential community, including recent residential developments on Pine Avenue. The Park will enhance the downtown area by introducing a use common in successful urban areas.

# SITE MAP

906 Pacific Avenue, Long Beach CA 90813 Northeast Corner of 9<sup>th</sup> Street & Pacific Ave.