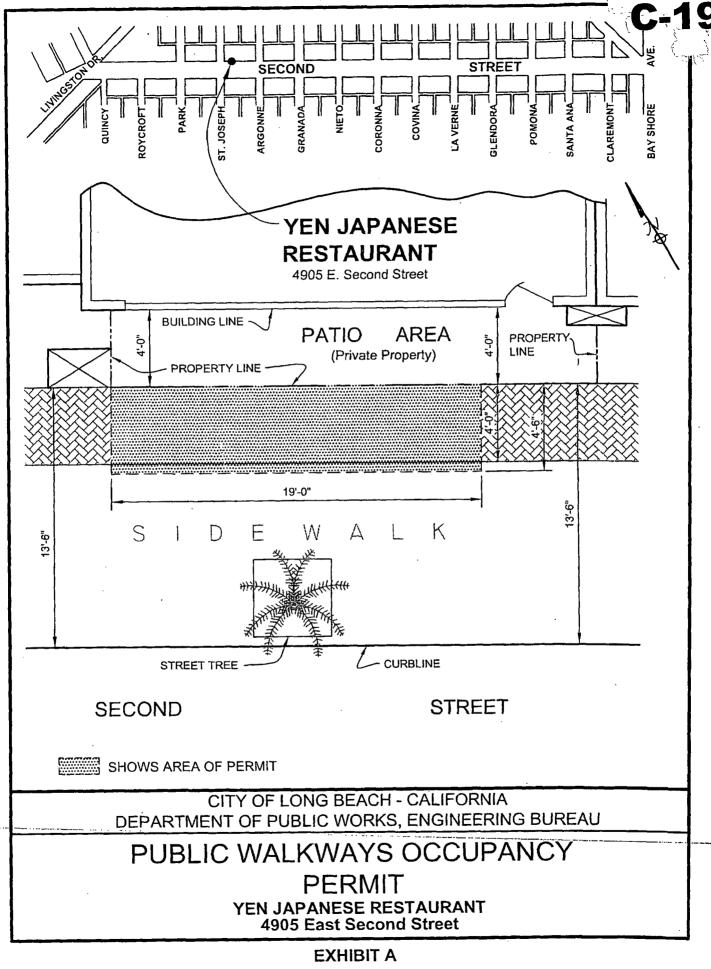

## List of Approved Furnishings and Accessories (Attachment to Public Walkways Occupancy Permit for Sidewalk Dining Purposes)

| Restaurant: YEN Safanese Restaura Permitee:                                                                  | Dan Kim                    | exsu inc. |
|--------------------------------------------------------------------------------------------------------------|----------------------------|-----------|
| Address: 4905 6- 2nd 51 Long beatlelephone:                                                                  | 323 - 841-54               | <u> </u>  |
| _X Tables number: 4 on brick area.                                                                           |                            |           |
| _X Chairs on brick area.                                                                                     |                            |           |
| Umbrella(s) height & number:                                                                                 | <del>.</del>               |           |
| Heater(s) height & number:                                                                                   | -<br>-                     |           |
| Menu board note: maximum height of 5 ft 6 in, maximum width of 2 ft & none permitted in the coastal zone     | t                          |           |
| Waiter station size:                                                                                         |                            |           |
| Planters for trees or other greenscaping describe:                                                           |                            |           |
| Other:                                                                                                       |                            |           |
| We intend to make occasional use of the permit area for (Note: A separate entertainment permit is required). | r live or recorded enterta | inment    |
| The following are prohibited:                                                                                | 1 1                        |           |
| Permittee signature:                                                                                         | Date: 1/2/0                |           |
| Print name here: Day & CiW                                                                                   | A                          |           |

This list of furnishings and accessories is effective only when attached to a completed Public Walkways Occupancy Permit.