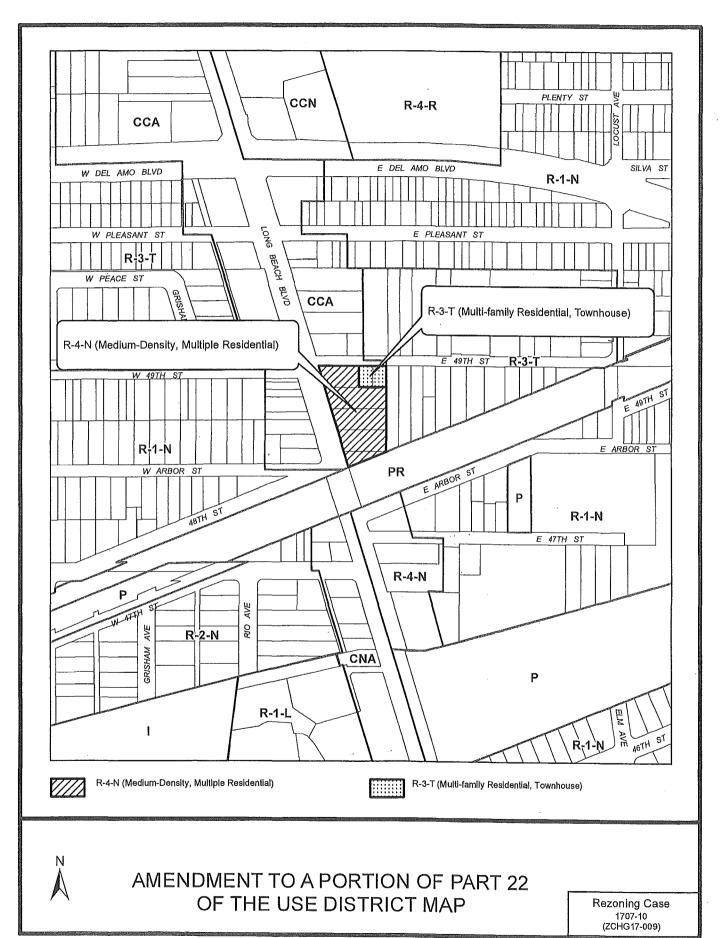

#### ORDINANCE NO.

AN ORDINANCE OF THE CITY COUNCIL OF THE CITY OF LONG BEACH AMENDING THE USE DISTRICT MAP OF THE CITY OF LONG BEACH AS SAID MAP HAS BEEN ESTABLISHED AND AMENDED BY AMENDING PORTIONS OF PART 22 OF SAID MAP FROM CCA (COMMUNITY COMMERCIAL AUTOMOBILE-ORIENTED) TO R-4-N (MEDIUM-DENSITY, MULTIPLE RESIDENTIAL) AND CCA (COMMUNITY COMMERCIAL AUTOMOBILE-ORIENTED) TO R-3-T (MULTI-FAMILY RESIDENTIAL, TOWNHOUSE)

The City Council of the City of Long Beach ordains as follows:

Section 1. Environmental documentation having been certified, received and considered as required by law, and the City Council hereby finding that the proposed change will not adversely affect the character, livability or appropriate development of the surrounding area and that the proposed change is consistent with the goals, objectives and provisions of the General Plan, the official Use District Map of the City of Long Beach, as established and amended, is further amended by amending portions of Part 22 of said Map from CCA (Community Commercial Automobile-Oriented) to R-4-N (Medium-Density, Multiple Residential; and CCA (Community Commercial Automobile-Oriented) to R-3-T (.Multi-family Residential, Townhouse).

Those portions of Part 22 of said Map that are amended by Section 2. this ordinance are depicted on Exhibit "A" which is attached hereto and by this reference made a part of this ordinance and the official Use District Map of the City.