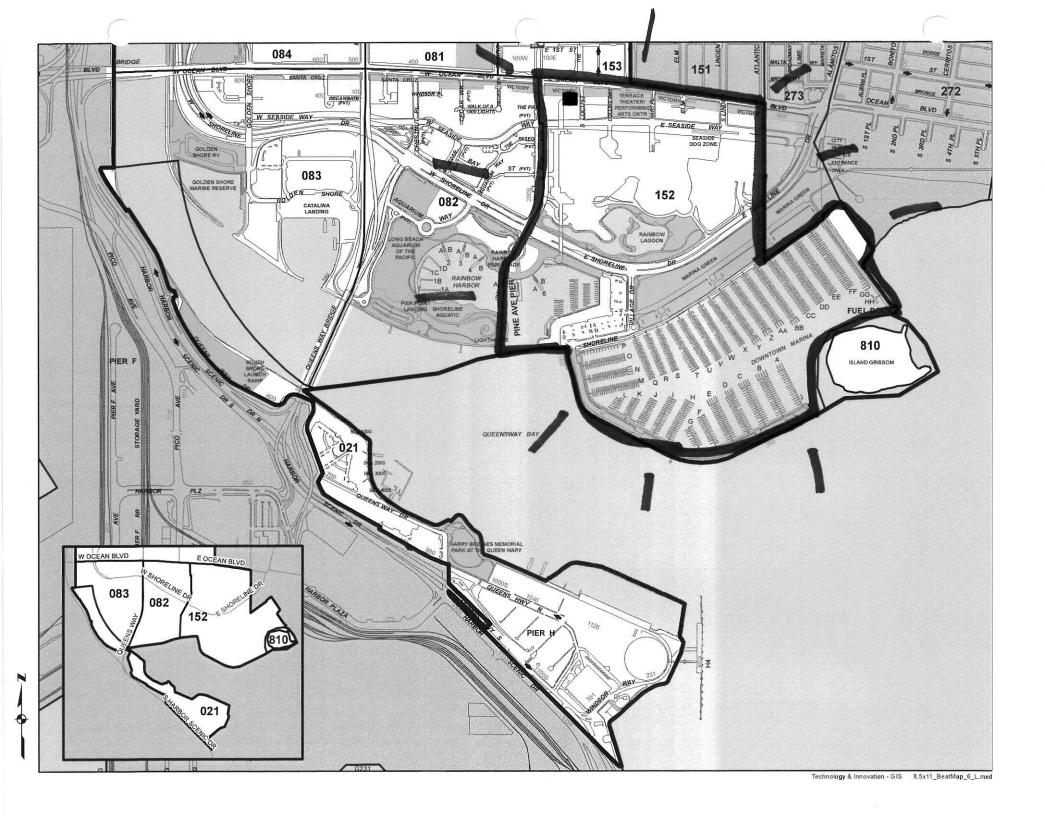

180 East Ocean Boulevard

Type of Application:

Type 47 - A Person to Person and Premise to Premise Transfer of an On-Sale General for a Bona Fide Eating

Place License

Bases for possible protest:

High crime

Over concentration

Shoreline Drive/Queensway Bay to the East

Los Angeles River to the West

Number of licenses allowed:

6

Number of licenses existing:

133

Police Reporting District:

152

Boundaries:

Ocean Boulevard to the North

Downtown Marina Mole/Marina Green to the South Atlantic Avenue/Downtown Marina to the East Pine Avenue/Pine Avenue Pier to the West

Reported crimes in this district for ABC purposes are 169. Crime in a reporting district must be at least 97 to qualify for a high crime protest.