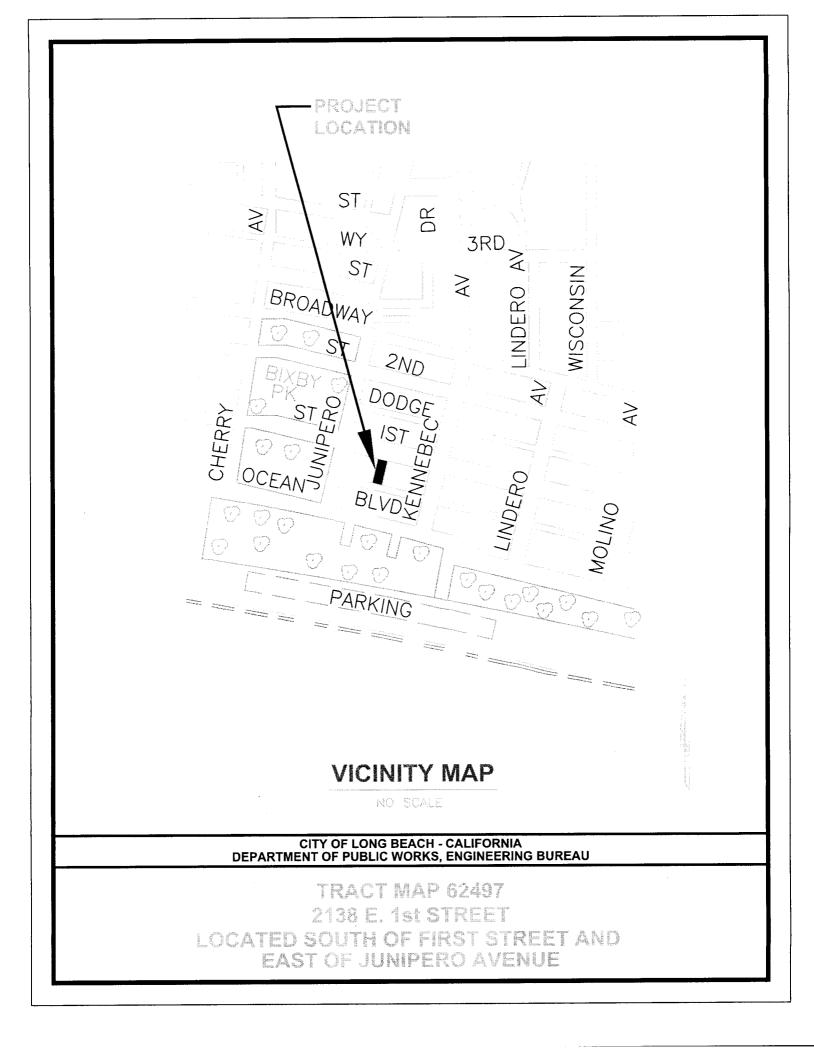

The project will consist of a 10-unit condominium conversion. A vicinity map is attached showing the location of the development.

This matter was reviewed by Assistant City Attorney Michael J. Mais on January 16, 2007.