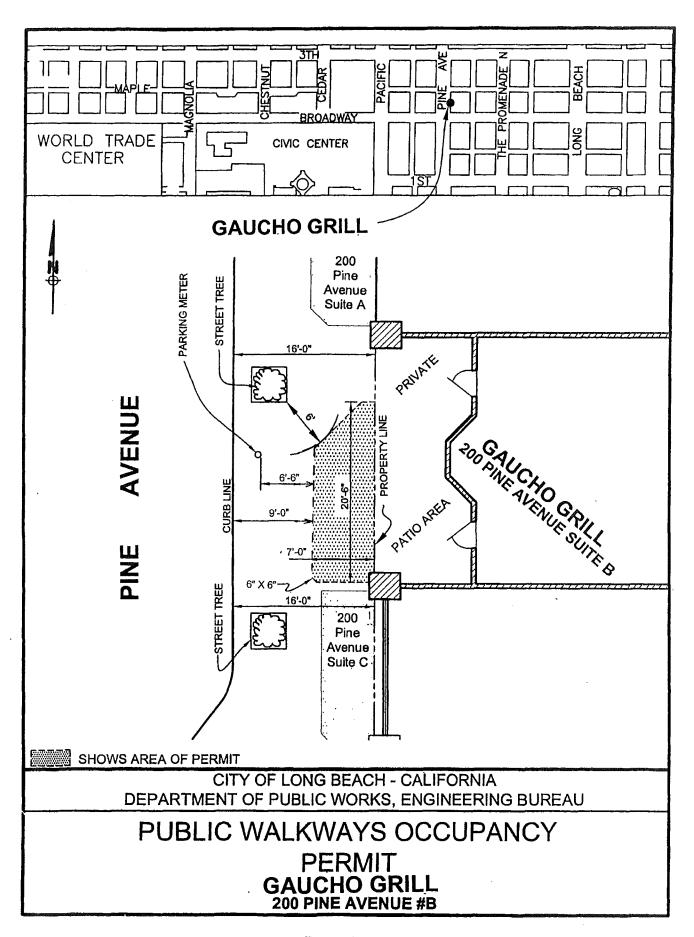

#### DISCUSSION

The operator of Gaucho Grill, located at 200 Pine Avenue, Suite B, requests a permit to temporarily occupy a part of the adjoining sidewalk for the purpose of sidewalk dining. The proposed permit area and a list of furnishings and accessories to be placed in the permit area are shown on the attached. Approval of this permit is based on the conditions and standards of Chapter 14.14 of the Long Beach Municipal Code, which describes temporary uses of public rights-of-way. The width of the sidewalk at this location varies between 12 and 22 feet wide. A minimum clearance of 6 feet is to be maintained between the permit area and other sidewalk fixtures.

Attachment

Page 1 of 2