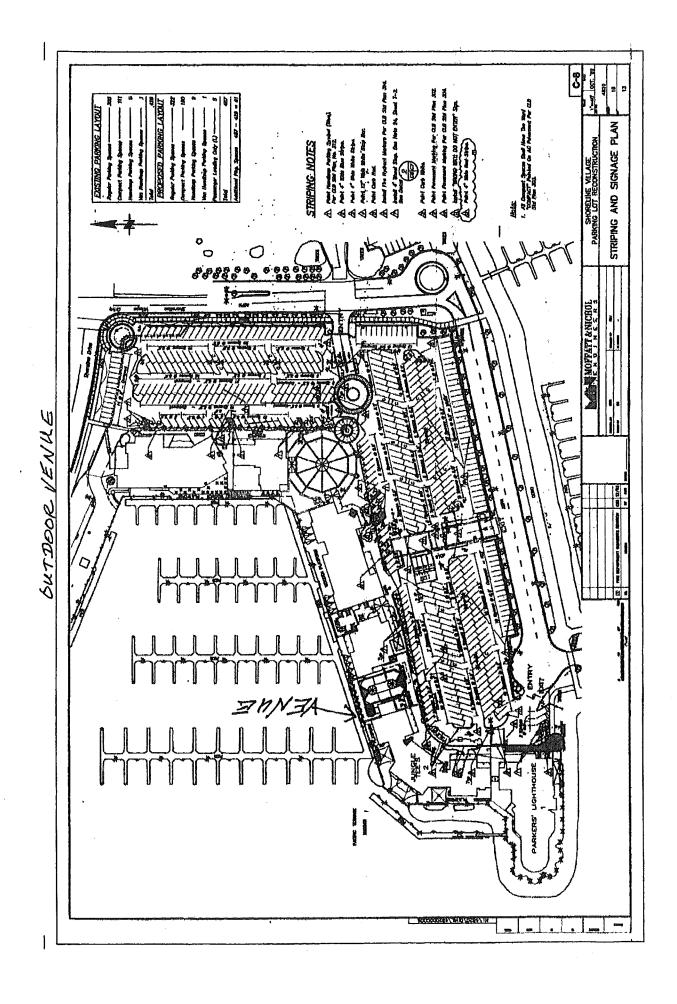

Shoreline Village desires to conduct a variety of outdoor entertainment activities such as the Pirate Festival, Snow Day and similar events. In order to accommodate this request, the Department of Financial Management recommends that the conditions include a two-part floor plan for the outdoor space. A standard event floor plan is recommended for approval (attached). Shoreline Village will be required to submit for Fire Department review and approval a special events floor plan for any activities that will increase occupancy, which the Fire Department may deny or approve with additional conditions.