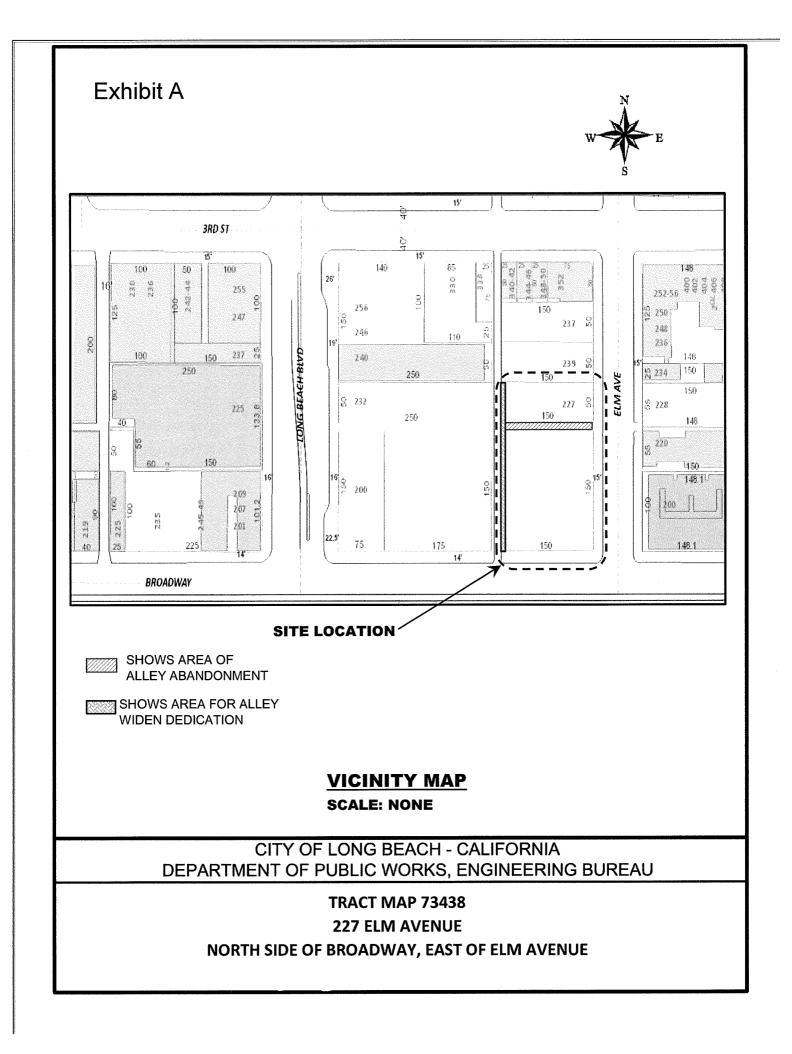

City Ventures, the developer of the condominium project located at 227 Elm Avenue, requests final subdivision map approval for the construction of a 40-unit townhome condominium building. The subdivision map proposes to abandon the eastern portion of the east/west alley known as East Maple Way to which bisects site, and dedicate two-feet for alley widening purposes adjacent to the project site along Alamo Court (Exhibit A). The Department of Public Works supports this action pursuant to State of California Government Code Section 66434(g), which allows for public streets and easement to be abandoned on a subdivision final map.