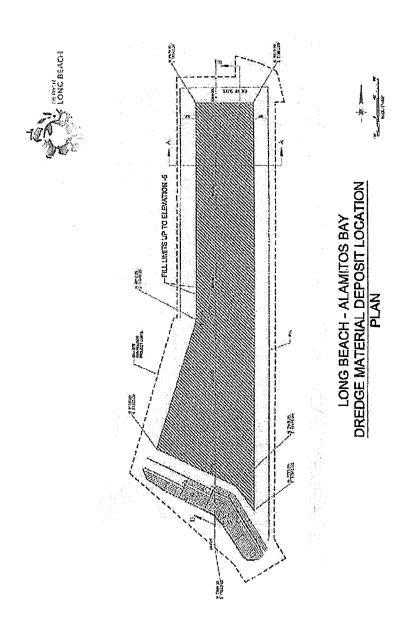

## THE PARKS, RECREATION AND MARINE DEPARTMENT AND THE HARBOR DEPARTMENT

THIS MEMORANDUM OF UNDERSTANDING ("MOU") is made by and between the City of Long Beach Parks, Recreation and Marine Department ("Parks") and the City of Long Beach Harbor Department ("Harbor") with regard to the placement of dredge material from Alamitos Bay into Slip One in between Piers E and F in the Harbor

- 1. This MOU is made with reference to the following facts and objectives:
  - 1.1 Parks desires to facilitate deepening Alamitos Bay.
  - Harbor has obtained permits from regulatory agencies to 1.2 construct a confined in-water slip fill at Slip One and anticipates using sediments from various Harbor projects to be placed in this in-water slip fill.
  - Certain portions of the dredge material from the Alamitos Bay 1.3 are contaminated. Placement of this material at an upland site would be more costly than if the material is placed in a permitted in-water placement site.
  - 1.4 Parks has requested and Harbor has agreed to allow Parks to place certain quantities of contaminated dredge material from the Alamitos Bay subject to the terms of this MOU into Slip One.
  - 1.5 The location and approximate quantities of the material to be dredged from the Alamitos Bay are shown on Exhibit A attached hereto and incorporated by this reference.
- 2. Commencing on January 1, 2012 and ending on June 30, 2012, Harbor agrees to allow Parks to place up to 60,000 cubic yards of contaminated dredge material from Alamitos Bay into Slip One prior to the Harbor Department beginning