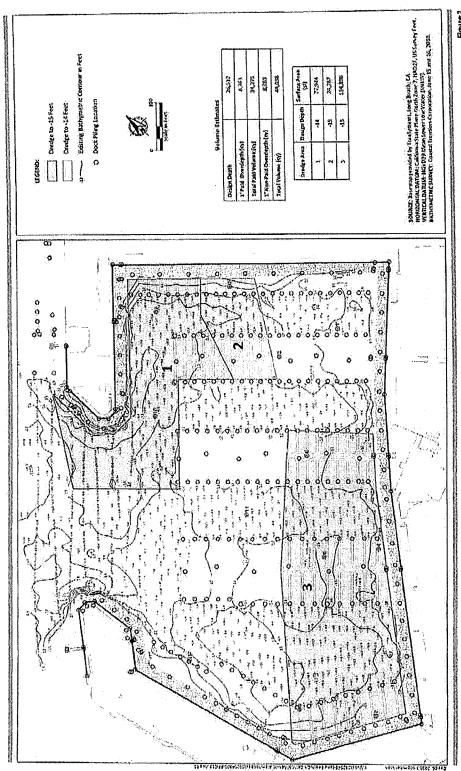

### DISCUSSION

City Council approval is being requested for the Department of Parks, Recreation and Marine (PRM) to enter into a Memorandum of Understanding (MOU) with the Harbor Department to place dredge sediments from the Alamitos Bay Marina rebuild project into Slip 1 in the Middle Harbor of the Port of Long Beach (Attachment). The rebuild of the Alamitos Bay Marina includes dredging marina basins to the original design depths. In evaluating the dredging process, mercury was identified in Basin 1. Requisite regulatory agencies, the Harbor Department, and PRM have all agreed that this mercury-laden silt can be placed into Slip 1 as part of the Harbor Department's Middle Harbor fill site.

- 1. This MOU is made with reference to the following facts and objectives:
  - 1.1 Parks desires to facilitate deepening Alamitos Bay.
  - Harbor has obtained permits from regulatory agencies to 1.2 construct a confined in-water slip fill at Slip One and anticipates using sediments from various Harbor projects to be placed in this in-water slip fill.
  - Certain portions of the dredge material from the Alamitos Bay 1.3 are contaminated. Placement of this material at an upland site would be more costly than if the material is placed in a permitted in-water placement site.
  - 1.4 Parks has requested and Harbor has agreed to allow Parks to place certain quantities of contaminated dredge material from the Alamitos Bay subject to the terms of this MOU into Slip One.
  - 1.5 The location and approximate quantities of the material to be dredged from the Alamitos Bay are shown on Exhibit A attached hereto and incorporated by this reference.
- 2. Commencing on January 1, 2012 and ending on June 30, 2012, Harbor agrees to allow Parks to place up to 60,000 cubic yards of contaminated dredge material from Alamitos Bay into Slip One prior to the Harbor Department beginning