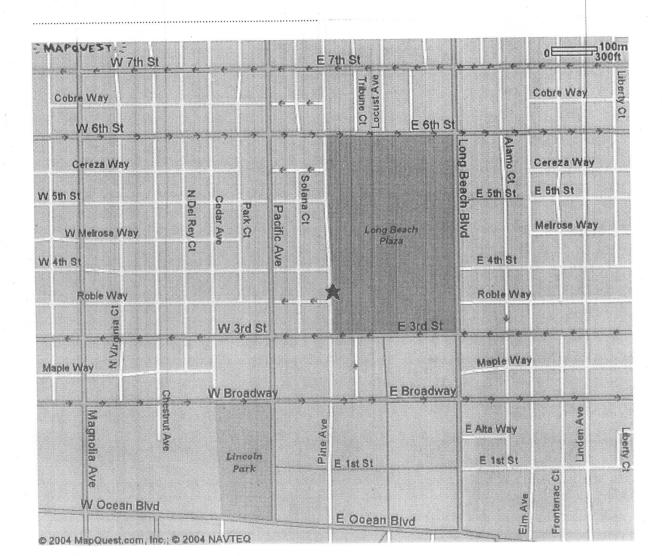

# 5-YEAR HISTORY OF BUSINESS ESTABLISHMENT 350 Pine Avenue

Leonardo's Restaurant Inc DBA: Leonardo's Restaurant Lic# 94007030 02/94- 12/03 Restaurant With Alcohol

Leonardo's Restaurant Inc DBA: Leonardo's Restaurant Lic# 94007040 02/94 – 12/03 Pool Hall (4 Tables)

Leonardo's Restaurant Inc DBA: Leonardo's Restaurant Lic # 94007050 02/94 – 12/03 **Entertainment With Dancing** 

Network Development, LLC DBA: The Vault Lic# 20356510 12/03 – pending (City approval) **Restaurant With Alcohol** 

Network Development, LLC DBA: The Vault Lic # 20356520 12/03 – pending (City Council approval) **Entertainment With Dancing** 

350 Pine Ave Long Beach CA 90802-2329 US

| Notes: |      |  |
|--------|------|--|
|        | <br> |  |
|        |      |  |
|        |      |  |
|        | <br> |  |
|        |      |  |
|        |      |  |
|        |      |  |