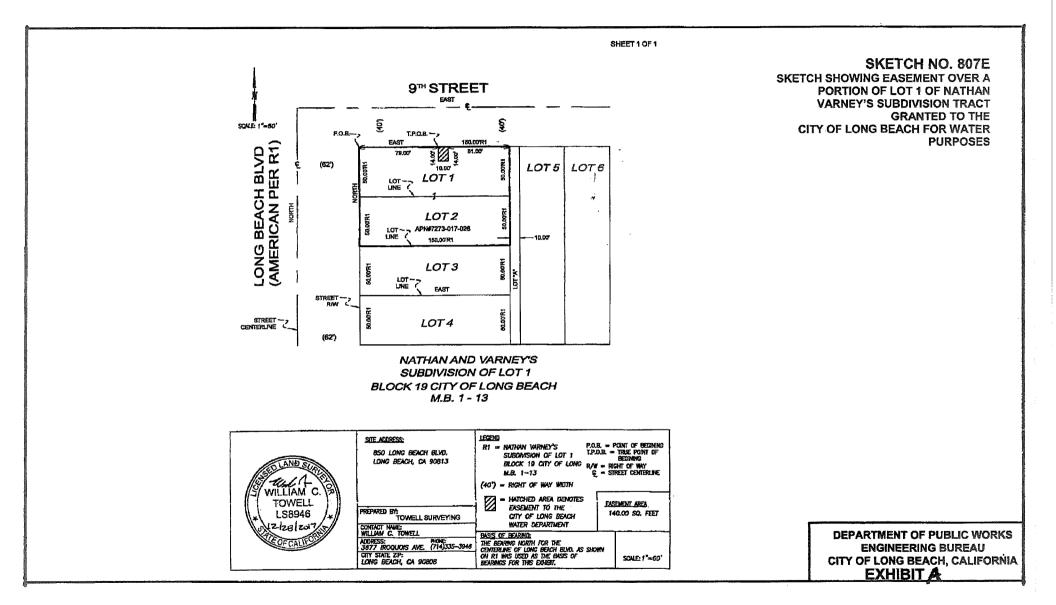

## DISCUSSION

Bruce D. Golison, Trustee of the Bruce and Margo Golison Trust dated November 3, 1993, as to an undivided 35-1/3 interest; Mark and Jennifer Ann Golison, as Community Property with Right of Survivorship, as to an undivided 35-1/3 interest; and, Jay Golison, a Married Man as His Sole and Separate Property, as to an undivided 29-1/3 interest, as tenants in common, owners of the property at 850 Long Beach Boulevard, are renovating the site. To accommodate the new use, it is necessary that an easement be granted to the City to allow for the installation of a double-check detector valve (Exhibit A). This new line will provide backflow prevention to protect water supplies from contamination. Renovation plans for the site consist of remodeling the existing building to accommodate an adult daycare facility.