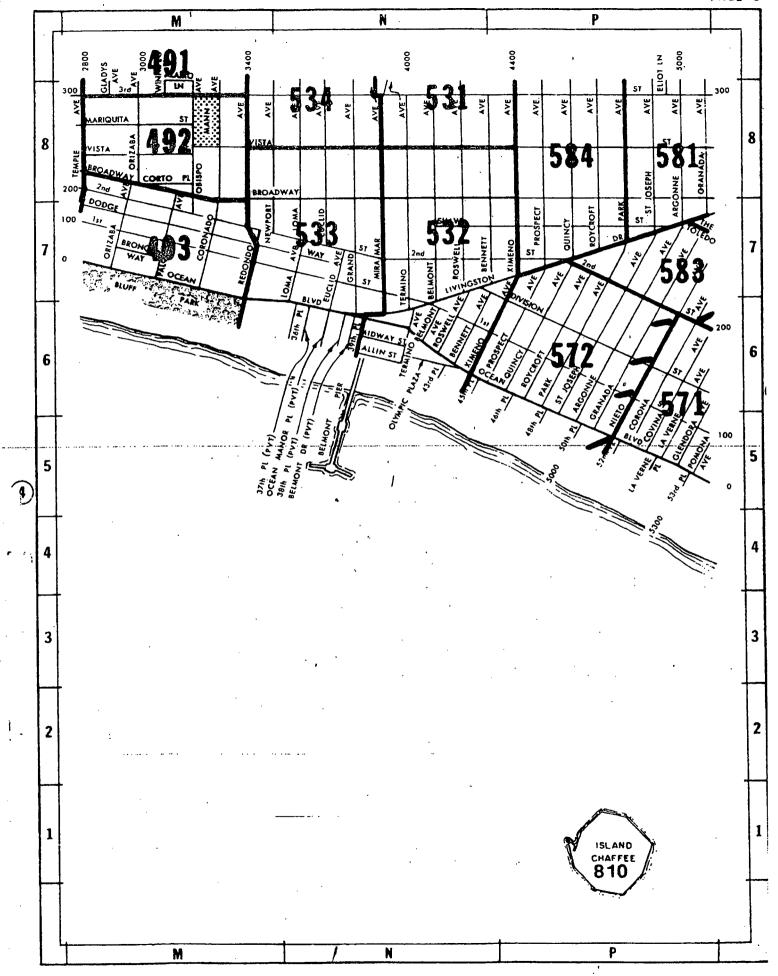

convenience and necessity is not required

for this application.

**Census Tract:** 

5773.00

Boundaries:

Livingston Drive/2nd Street to the North

Long Beach Outer Harbor to the South

Bayshore Avenue/54th Place/Long Beach Outer Harbor to the

East

Termino Avenue/Long Beach Outer Harbor to the West

Number of licenses allowed:

5

Number of licenses existing:

23

Police Reporting District:

571

Boundaries:

2nd Street to the North

Pacific Ocean to the South

Bayshore Avenue/54th Place to the East Nieto Avenue/52nd Place to the West

Reported crimes in this district for ABC purposes are 182. Crime in a reporting district must be at least 194 to qualify for a high crime protest. A protest may not be filed on a person-to-person transfer application.