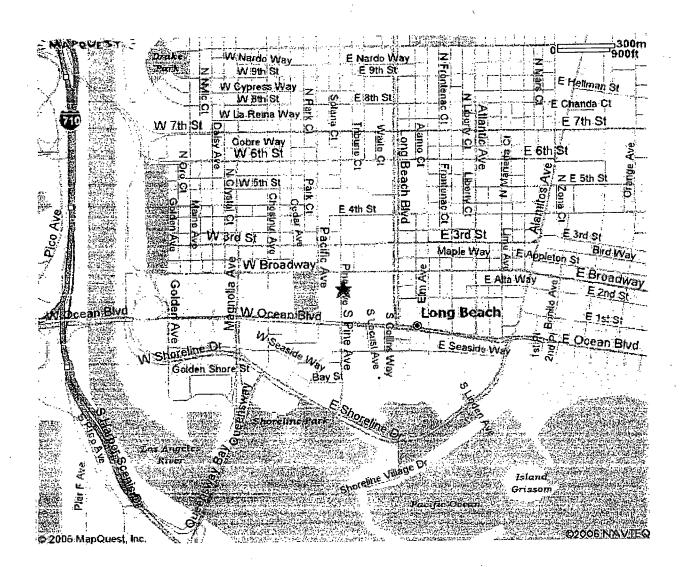

# CAFÉ SEVILLA 140 PINE AVENUE

| #= | OFFICE |
|----|--------|
|    | ONG    |
|    | SEACH  |
|    | 32     |

| USE ONLY (C)             |                |
|--------------------------|----------------|
| Accepted By: A CO TOO 32 | Date: 02/14/06 |
| 3/11/1/2                 |                |
| Zoning Approval Date:    | Ву:            |