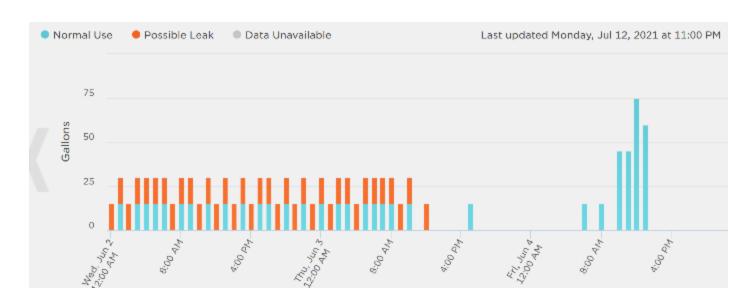

#### **Smart Meter Portal**

**Notifications** 

Leak tutorial

Water use details

Link to rebates