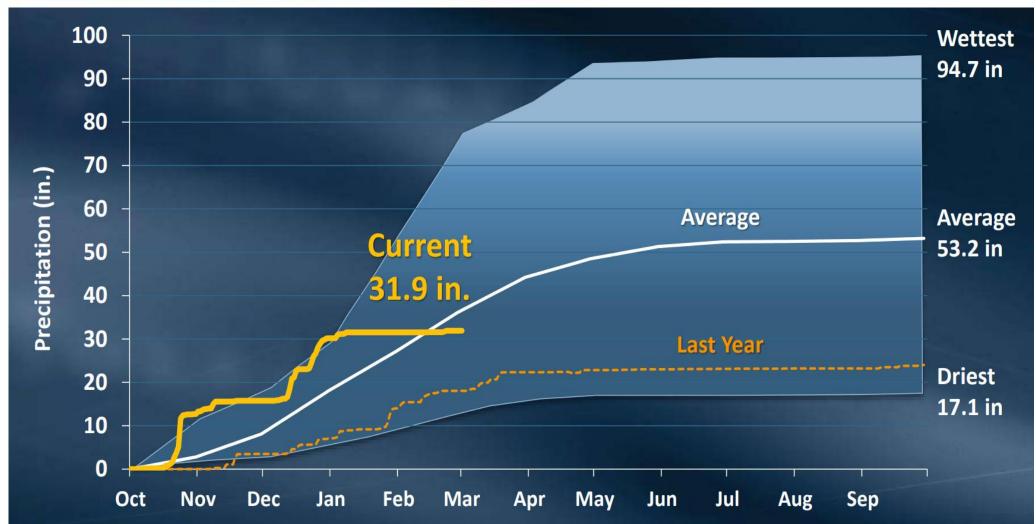

## Driest Jan and Feb on Record





## Long Beach Water Supplies



- Water Resources Plan prioritizes:
  - Local groundwater supply development
  - Increased use of recycled water
  - Continued improvements in water efficiency

#### **Water Conservation**

- Long Beach residents and businesses embrace water efficiency as a way of life
  - Water only on Tuesdays and Saturdays in the winter
  - Water only up to 10 minutes per station per watering day
  - Water only before 9am or after 4pm





#### **Rebates and Incentives**

Smart sprinkler controller rebate

Direct installation for multifamily

Lawn-to-Garden





# Advanced Metering Infrastructure

 Smart meter installations completed Feb 2021

Automatic leak notifications







#### **Smart Meter Portal**





**Notifications** 

Leak tutorial

Water use details

Lin