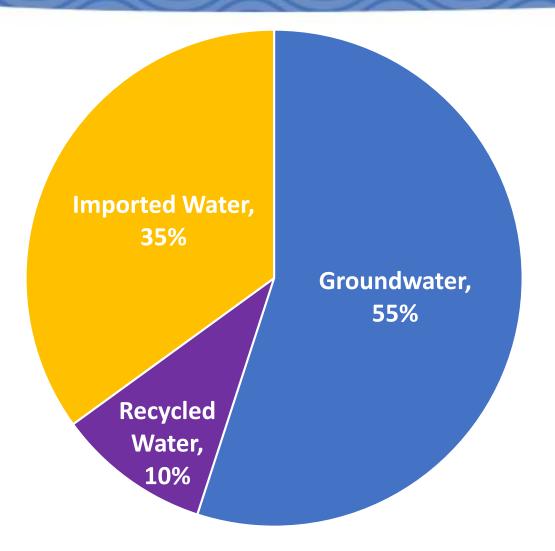

## Long Beach Water Supplies

- Water Resources Plan prioritizes:
  - Local groundwater supply development
  - Increased use of recycled water
  - Continued improvements in water efficiency