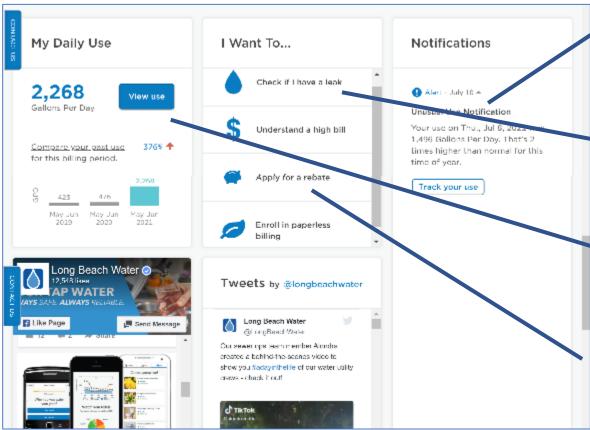

#### **Smart Meter Portal**

**Notifications** 

Leak tutorial

Water use details

Link to rebates