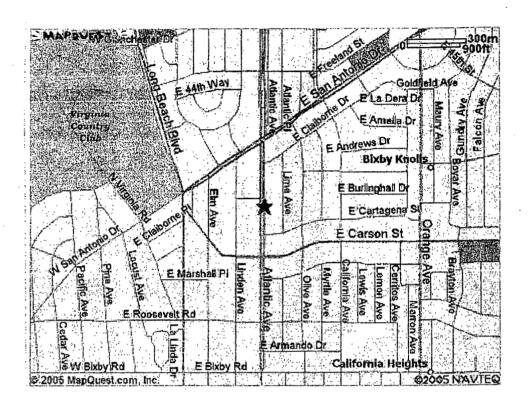

# FIVE YEAR HISTORY OF BUSINESS ESTABLISHMENT 4276 Atlantic Avenue

Four Olives Café LLC DBA: Four Olives Café Lic# 20546440 09/05 – Pending **Entertainment No Dancing** 

Four Olives Café LLC DBA: Four Olives Café Lic# 20546470 09/05 – 02/06 Restaurant With Alcohol

Douglas Orr & David Rodriguez DBA: Four Olives Café Lic# 20403010 01/04 - 09/05 **Restaurant With Alcohol** 

Diane Anglin, Kirk Anglin Douglas Orr & David Rodriguez DBA: Four Olives Café Lic# 20301440 01/04 – 01/04 Restaurant With Alcohol

Rogelio Calleros DBA: Cabo Rock Grill Lic#20131820 07/01 – 01/03

**Restaurant With Alcohol** 

## Four Olives Café 4276 Atlantic Avenue

| . OFFICE      | USE  |
|---------------|------|
| LONG<br>BEACH | Acc  |
| 222           | Zoni |

| USE ONLY _/    | <u>^/) ·</u>                                 | ( / ) |          |                                       |        |    |             |     | _ |
|----------------|----------------------------------------------|-------|----------|---------------------------------------|--------|----|-------------|-----|---|
| Accepted By:   | For                                          | navi  | <u>ک</u> | Date: _                               | 09/08/ | 05 |             |     |   |
| , i            | <b>,</b> , , , , , , , , , , , , , , , , , , |       | フ        | · · · · · · · · · · · · · · · · · · · | 7,     |    | · · · · · · | : , |   |
| Zoning Approva | al Date:                                     |       |          | By:                                   |        |    | <u> </u>    |     | _ |
|                |                                              |       |          |                                       |        | •  | •           |     |   |