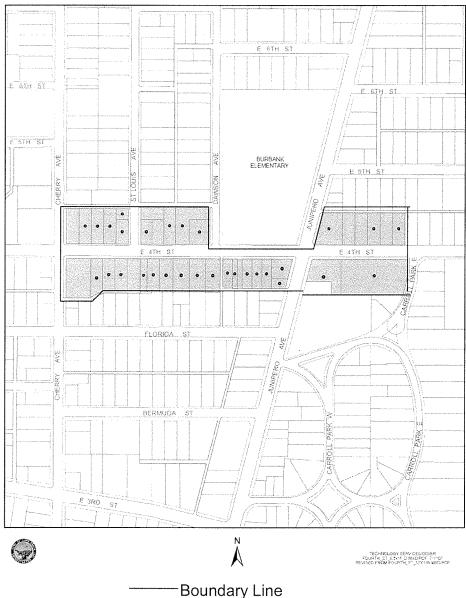

The boundaries of the FSPBIA are described in Section III of Section 3. the Fourth Street Parking and Business Improvement Area Initial Report and Proposed Service Plan ("Report"), attached as Exhibit "A."

A. Location: Fourth Street between Cherry Avenue and Carroll Park North.

See map in Section II.

**B. Services:** Marketing, promotions and cleanliness programs to improve the appearance and attractiveness of the business district.

#### A. District Map – 4<sup>th</sup> Street; Cherry Avenue to Carroll Park East

CITY OF LONG BEACH 4TH STREET BUSINESS CORRIDOR CHERRY - CARROLL PARK