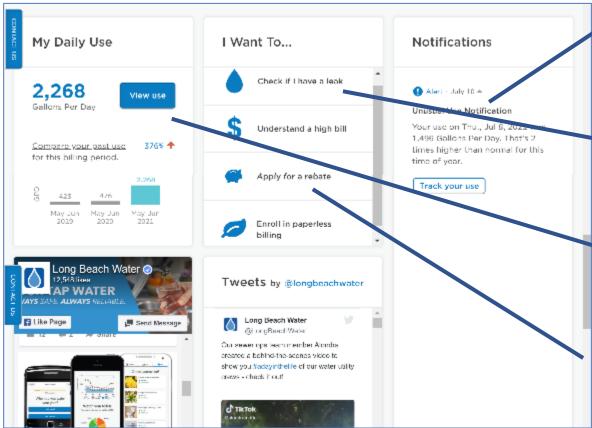

#### **Smart Meter Portal**

**Notifications** 

Leak tutorial

Water use details

Link to rebates