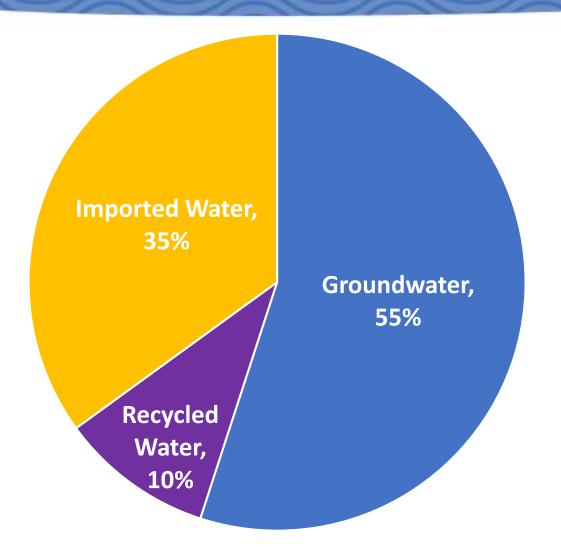

## Long Beach Water Supplies

- Water Resources Plan prioritizes:
  - Local groundwater supply development
  - Increased use of recycled water
  - Continued improvements in water efficiency