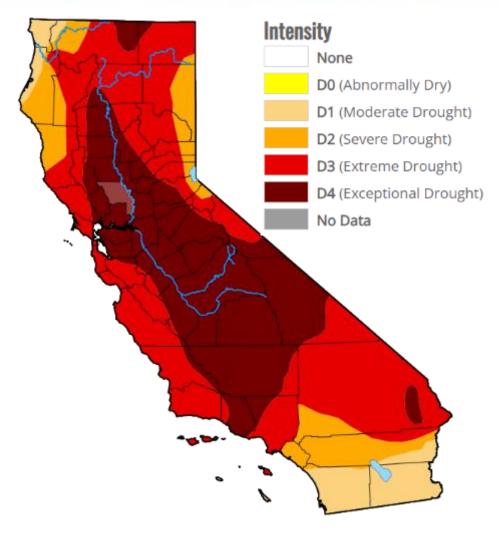

### **Drought Conditions**

- Driest 2 year period on record
- October:
  Statewide drought emergency
- November: Regional drought emergency