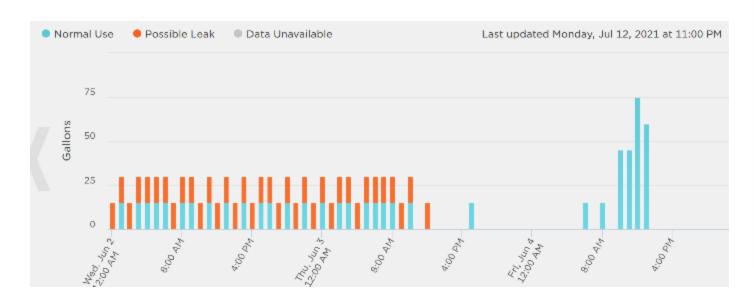

#### **Smart Meter Portal**

**Notifications** 

Leak tutorial

Water use details

Link to rebates