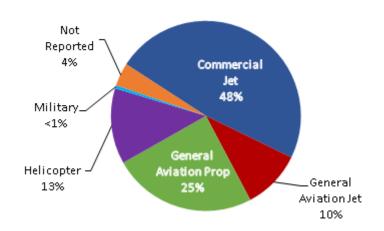

10 84.6 35.2 41.6%

Source: Long Beach Airport Staff Calculations

### **DEFINITIONS:**

**RMT** — Remote Monitoring Terminal

| TOTAL NOISE BUDGET PERFORMANCE |              |        |                     |  |  |  |
|--------------------------------|--------------|--------|---------------------|--|--|--|
| October 2020 - September 2021  |              |        |                     |  |  |  |
| RMT#                           | NOISE BUDGET | ACTUAL | PERCENT BUDGET USED |  |  |  |
| 9                              | 102.7        | 29.3   | 28.5%               |  |  |  |
| 10                             | 120.9        | 45.8   | 37.9%               |  |  |  |

Source: Long Beach Airport Staff Calculations

# LGB AIRCRAFT NOISE COMPLAINTS September 2021

# **Complaints by Aircraft Types**



# **Complaints by Concern**



| Complaints by Zip Code |            |       |  |  |  |  |
|------------------------|------------|-------|--|--|--|--|
| Zip Code               | Complaints | Units |  |  |  |  |
| 90242                  | 3          | 1     |  |  |  |  |
| 90254                  | 4          | 1     |  |  |  |  |
| 90277                  | 1          | 1     |  |  |  |  |
| 90278                  | 82         | 1     |  |  |  |  |
| 90602                  | 1          | 1     |  |  |  |  |
| 90712                  | 1          | 1     |  |  |  |  |
| 90713                  | 1          | 1     |  |  |  |  |
| 90720                  | 1          | 1     |  |  |  |  |
| 90731                  | 2          | 1     |  |  |  |  |
| 90740                  | 2          | 1     |