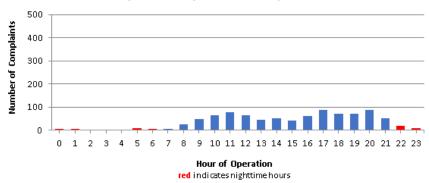

| 25         | 1     |  |  |  |  |
| 92626                  | 247        | 1     |  |  |  |  |
| 92627                  | 6          | 1     |  |  |  |  |
| 92647                  | 205        | 3     |  |  |  |  |
| 92648                  | 165        | 10    |  |  |  |  |
| 92649                  | 24         | 3     |  |  |  |  |
| 92651                  | 4          | 2     |  |  |  |  |
| 92656                  | 2          | 1     |  |  |  |  |
| 92660                  | 4          | 2     |  |  |  |  |
| 92661                  | 5          | 1     |  |  |  |  |
| 92683                  | 1          | 1     |  |  |  |  |
| Not Reported           | 5          | 3     |  |  |  |  |
| <b>Grand Total</b>     | 916        | 82    |  |  |  |  |

# **Complaints by Time of Operation**







# **Long Beach Airport**

4100 E. Donald Douglas Drive, Long Beach, CA 90808 www.lgb.org • lgbarpt@longbeach.gov

Administration • (562) 570-2619