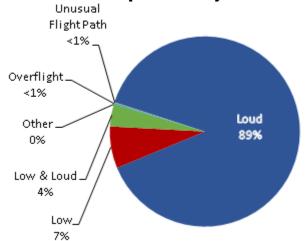

# **Complaints by Concern**

| Complaints by Zip Code |            |       |  |  |  |  |
|------------------------|------------|-------|--|--|--|--|
| Zip Code               | Complaints | Units |  |  |  |  |
| 90242                  | 3          | 1     |  |  |  |  |
| 90254                  | 4          | 1     |  |  |  |  |
| 90277                  | 1          | 1     |  |  |  |  |
| 90278                  | 82         | 1     |  |  |  |  |
| 90602                  | 1          | 1     |  |  |  |  |
| 90712                  | 1          | 1     |  |  |  |  |
| 90713                  | 1          | 1     |  |  |  |  |
| 90720                  | 1          | 1     |  |  |  |  |
| 90731                  | 2          | 1     |  |  |  |  |
| 90740                  | 2          | 1     |  |  |  |  |
| 90745                  | 1          | 1     |  |  |  |  |
| 90746                  | 13         | 1     |  |  |  |  |
| 90805                  | 5          | 2     |  |  |  |  |
| 90806                  | 1          | 1     |  |  |  |  |
| 90807                  | 87         | 25    |  |  |  |  |
| 90808                  | 5          | 4     |  |  |  |  |
| 90810                  | 2          | 1     |  |  |  |  |
| 90814                  | 1          | 1     |  |  |  |  |
| 90815                  | 8          | 6     |  |  |  |  |
| 91364                  | 2          | 1     |  |  |  |  |
| 92612                  | 25         | 1     |  |  |  |  |
| 92626                  | 247        | 1     |  |  |  |  |
| 92627                  | 6          | 1     |  |  |  |  |
| 92647                  | 205        | 3     |  |  |  |  |
| 92648                  | 165        | 10    |  |  |  |  |
| 92649                  | 24         | 3     |  |  |  |  |
| 92651                  | 4          | 2     |  |  |  |  |
| 92656                  | 2          | 1     |  |  |  |  |
| 92660                  | 4          | 2     |  |  |  |  |
| 92661                  | 5          | 1     |  |  |  |  |
| 92683                  | 1          | 1     |  |  |  |  |
| Not Reported           | 5          | 3     |  |  |  |  |
| <b>Grand Total</b>     | 916        | 82    |  |  |  |  |