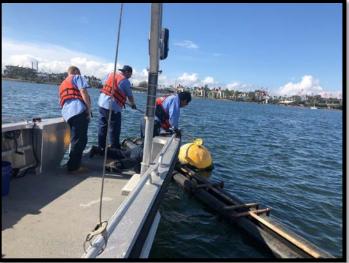

## **BEACHES AND WATERWAYS**

- Queensway Bay staff conducted weekly encampment posting and cleanups.
- Queensway Bay staff conducts daily cleaning and sanitizing of the public elevator near the bird cage.
- Queensway Bay crew repaired concrete path near Golden Shore reserve.
- Queensway Bay staff completed 113 work orders and 14 Go Long Beach request for the month of September.
- Queensway Bay staff conducted daily graffiti removal of the entire Rainbow Harbor area, including the Queensway bridge bike path and the Pier Point parking lot.
- Queensway Bay staff performed routine maintenance on the Wave and Dolphin Fountain.
- Queensway Bay staff power washed the exterior of the Wave Fountain biweekly.
- Queensway Bay staff installed winter storm debris system
- Queensway Bay staff removed approximately 40 tons of debris from waterways.
- Queensway Bay staff installed two concrete bollards at entrance of Pine Ave Pier
- Queensway Bay staff installed memorial bench at Lighthouse