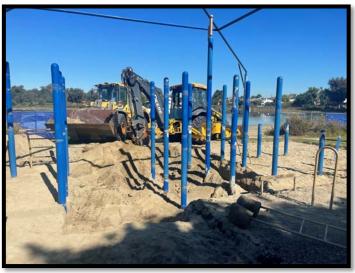

#### **Accomplishments**

- Beach Maintenance staff removed over 111 tons of trash and debris from the beaches and inner bays.
- Beach Maintenance staff removed trash and debris from the beach waterline.
- Beach Maintenance staff serviced 300 trash receptacles during the month of October.
- Beach Maintenance staff built up and maintained the berm on the East Peninsula beach between 62<sup>nd</sup> – 72<sup>nd</sup> place.
- Beach Maintenance staff swept the bike/pedestrian path.
- Beach Maintenance staff conducted weekly cleanups of several homeless encampments throughout the beach areas.
- Beach Maintenance staff raked and cleaned throughout beach areas.
- Beach Maintenance staff assisted with excavating sand from the Colorado Lagoon playground.
- Beach Maintenance staff opened storm drains in preparation for winter rain.
- Beach Maintenance staff addressed irrigation and landscape tree issues throughout the Tidelands area.
- Queensway Bay staff conducted a cleaning of all 60 basket filters in the Rainbow Lagoon; six days per week, twice per day. Staff replaces and cleans all 60 baskets once a month.
- Queensway Bay staff conducted daily removal of water borne debris and algae in the Rainbow Lagoon, Rainbow Harbor Marina and Long Beach Shoreline Marina using hand nets.
- Queensway Bay staff removed trash from docks, three times per week.
- Queensway Bay staff conducted daily cleaning and maintenance of all trash skimmers on the docks, six days per week.
- Queensway Bay staff conducted monthly inspections on all docks throughout Rainbow Harbor Marina.
- Queensway Bay staff serviced all sewage pumps on the commercial docks.