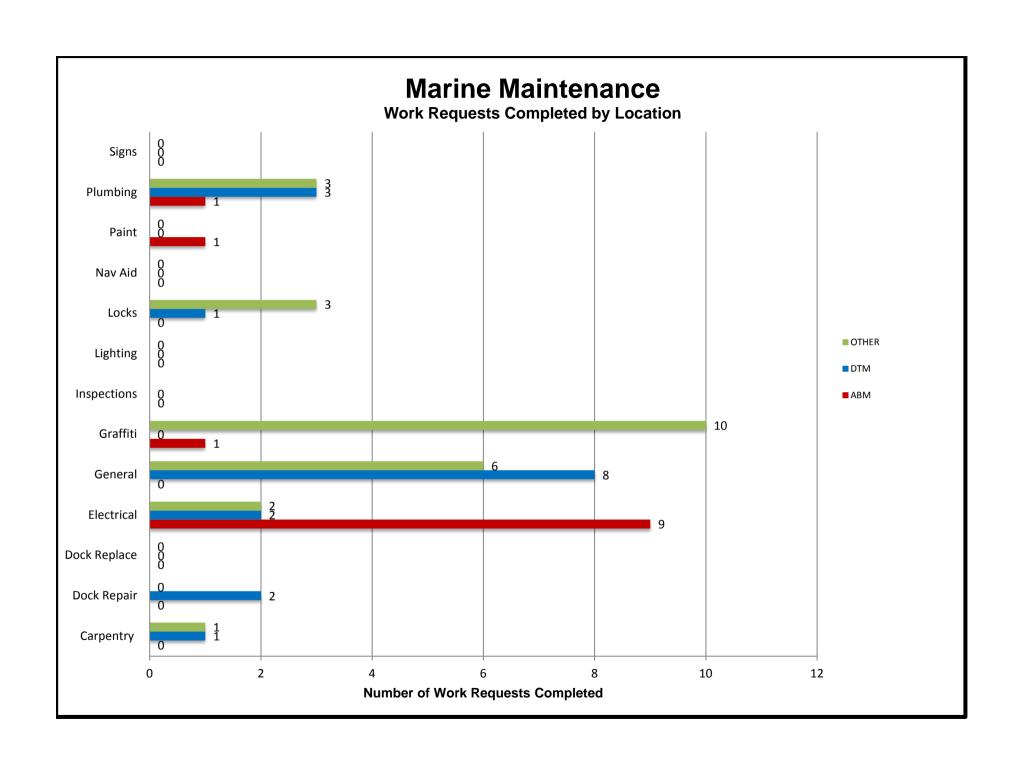

#### **TABLE OF CONTENTS**

- 1. Marinas and Waterways
- 2. Beaches and Waterways
- 3. Marine Maintenance Work Order Graphs
- 4. Pump Out Inspection Report
- 5. Tide Table

#### Projects in the works

- Staff is in the process of replacing all the damaged and missing signs throughout the Long Beach Shoreline Marina. Staff has already replaced all the "Gangway" and "No Visitor" signs. 90% completed
- Staff is in the process of retrofitting the existing twelve (12) booster pumps from a wet system to a dry fire suppression system in the Long Beach Shoreline Marina. 80% completed
- Staff is in the process of making improvements to the Alamitos Bay Marina office including painting the interior of the building. 50% completed
- Staff is in the process of inspecting and tightening all the loose fingers throughout the Long Beach Shoreline Marina. 40% completed
- Staff is in the process of inspecting and replacing all the damaged gangway water supply lines throughout Long Beach Shoreline Marina, as needed. 45% completed
- Staff is in the process of repairing the restroom plumbing throughout Long Beach Shoreline Marina. 35% completed
- Staff is in the process of repairing concrete fingers throughout Long Beach Shoreline Marina. 10% completed
- Staff is in the process of replacing exterior doors at the Belmont Pool office. 50% completed

# **MARINAS AND WATERWAYS**

- Staff is in the process of replacing all electrical components (breakers, receptacles, etc.) inside the pedestals located throughout Shoreline & Rainbow Harbor Marina's. 20% completed
- Staff is in the process of installing two (2) new power pedestals on long dock North. 50% completed
- Staff is in the process of painting memorial benches in ABM. 50% completed
- Staff is in the process of installing two isolation valves for all 31 Gangway's in Shoreline Marina. 5% completed
- Staff is in the process of replacing old and adding where needed "Boat owner parking only" signs as well as installing all new Bike route signs in the City. 85% completed
- Staff is in the process of installing pony gates throughout Basin 3. 20% completed
- Staff is in the process of installing two isolation valves for all 33 Gangway's in Shoreline Marina. 85% completed
- Staff is in the process of replacing old and adding where needed "Boat owner parking only" signs as well as installing all new Bike route signs on Mole Road Lot. 95% completed
- Staff is in the process of preparing and painting all trash enclosure doors on Mole road lot. 80% completed
- Staff is in the process of repairing seawall on Bayshore. 85% complete
- Staff is in the process of retrofitting all pedestals inside of Rainbow Harbor Marina (SHM 1,2,3,4 docks 8 & 9) 35% completed
- Staff is in the process of repairing damaged sidewalk at the Long Beach Yacht Club. 80% completed
- Staff is in the process of painting curbs and guard post throughout DTM. 30% completed
- Staff is in the process of installing the Christmas trees in the Bay. 40% completed