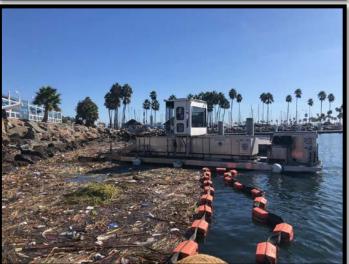

## **BEACHES AND WATERWAYS**

- Queensway Bay staff conducted weekly encampment posting and cleanups.
- Queensway Bay staff conducts daily cleaning and sanitizing of the public elevator near the bird cage.
- Queensway Bay crew repaired concrete path near Golden Shore reserve.
- Queensway Bay staff completed 113 work orders and 14 Go Long Beach request for the month of September.
- Queensway Bay staff conducted daily graffiti removal of the entire Rainbow Harbor area, including the Queensway bridge bike path and the Pier Point parking lot.
- Queensway Bay staff performed routine maintenance on the Wave and Dolphin Fountain.
- Queensway Bay staff power washed the exterior of the Wave Fountain biweekly.
- Queensway Bay staff installed winter storm debris system
- Queensway Bay staff removed approximately 40 tons of debris from waterways.
- Queensway Bay staff installed two concrete bollards at entrance of Pine Ave Pier
- Queensway Bay staff installed memorial bench at Lighthouse