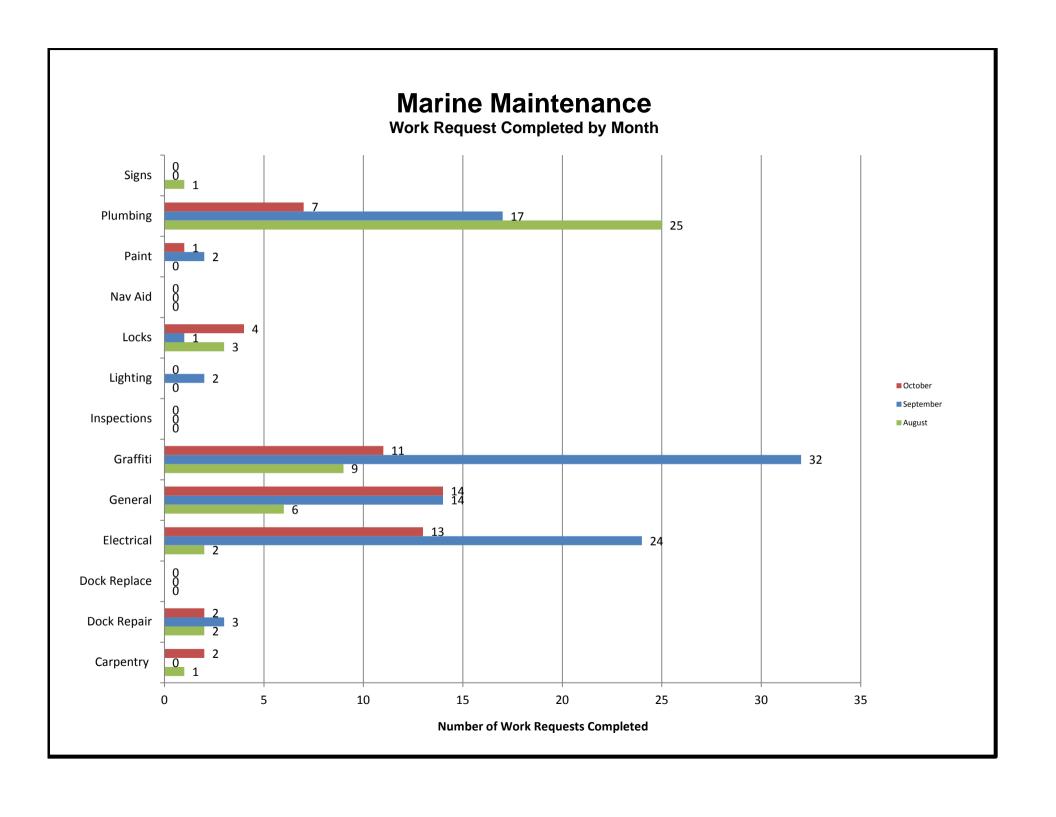

#### **TABLE OF CONTENTS**

- 1. Marinas and Waterways
- 2. Beaches and Waterways
- 3. Marine Maintenance Work Order Graphs
- 4. Pump Out Inspection Report
- 5. Tide Table