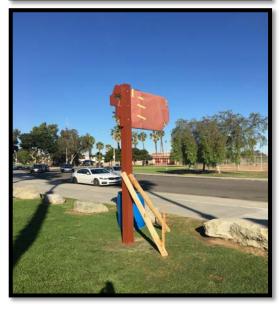

#### **Accomplishments**

- Staff removed 12 picnic benches from Colorado Lagoon for the playground expansion project.
- Staff installed two park flag signs at Conductor Larry Curtis Concert Park.