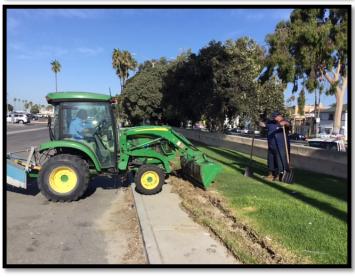

#### **Accomplishments**

- Beach Maintenance staff removed over 111 tons of trash and debris from the beaches and inner bays.
- Beach Maintenance staff removed trash and debris from the beach waterline.
- Beach Maintenance staff serviced 300 trash receptacles during the month of October.
- Beach Maintenance staff built up and maintained the berm on the East Peninsula beach between 62<sup>nd</sup> – 72<sup>nd</sup> place.
- Beach Maintenance staff swept the bike/pedestrian path.
- Beach Maintenance staff conducted weekly cleanups of several homeless encampments throughout the beach areas.
- Beach Maintenance staff raked and cleaned throughout beach areas.
- Beach Maintenance staff assisted with excavating sand from the Colorado Lagoon playground.
- Beach Maintenance staff opened storm drains in preparation for winter rain.
- Beach Maintenance staff addressed irrigation and landscape tree issues throughout the Tidelands area.
- Queensway Bay staff conducted a cleaning of all 60 basket filters in the Rainbow Lagoon; six days per week, twice per day. Staff replaces and cleans all 60 baskets once a month.
- Queensway Bay staff conducted daily removal of water borne debris and algae in the Rainbow Lagoon, Rainbow Harbor Marina and Long Beach Shoreline Marina using hand nets.
- Queensway Bay staff removed trash from docks, three times per week.
- Queensway Bay staff conducted daily cleaning and maintenance of all trash skimmers on the docks, six days per week.
- Queensway Bay staff conducted monthly inspections on all docks throughout Rainbow Harbor Marina.
- Queensway Bay staff serviced all sewage pumps on the commercial docks.