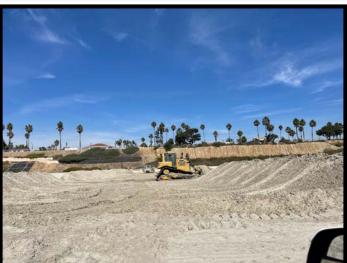

#### Projects in the works

- Beach Maintenance staff is continuing the process of rebuilding sections of the peninsula where erosion occurs.
- QWB crew scheduled to replace two public drinking fountains