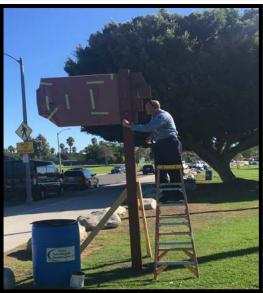

#### **Accomplishments**

- Staff removed 12 picnic benches from Colorado Lagoon for the playground expansion project.
- Staff installed two park flag signs at Conductor Larry Curtis Concert Park.