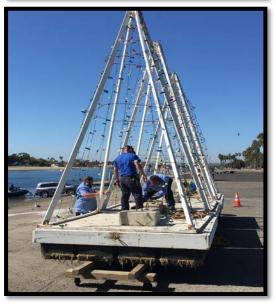

#### **Accomplishments**

- Beach Maintenance staff removed over 111 tons of trash and debris from the beaches and inner bays.
- Beach Maintenance staff removed trash and debris from the beach waterline.
- Beach Maintenance staff serviced 300 trash receptacles during the month of October.
- Beach Maintenance staff built up and maintained the berm on the East Peninsula beach between 62<sup>nd</sup> – 72<sup>nd</sup> place.
- Beach Maintenance staff swept the bike/pedestrian path.
- Beach Maintenance staff conducted weekly cleanups of several homeless encampments throughout the beach areas.
- Beach Maintenance staff raked and cleaned throughout beach areas.
- Beach Maintenance staff assisted with excavating sand from the Colorado Lagoon playground.
- Beach Maintenance staff opened storm drains in preparation for winter rain.
- Beach Maintenance staff addressed irrigation and landscape tree issues throughout the Tidelands area.
- Queensway Bay staff conducted a cleaning of all 60 basket filters in the Rainbow Lagoon; six days per week, twice per day. Staff replaces and cleans all 60 baskets once a month.
- Queensway Bay staff conducted daily removal of water borne debris and algae in the Rainbow Lagoon, Rainbow Harbor Marina and Long Beach Shoreline Marina using hand nets.
- Queensway Bay staff removed trash from docks, three times per week.
- Queensway Bay staff conducted daily cleaning and maintenance of all trash skimmers on the docks, six days per week.
- Queensway Bay staff conducted monthly inspections on all docks throughout Rainbow Harbor Marina.
- Queensway Bay staff serviced all sewage pumps on the commercial docks.