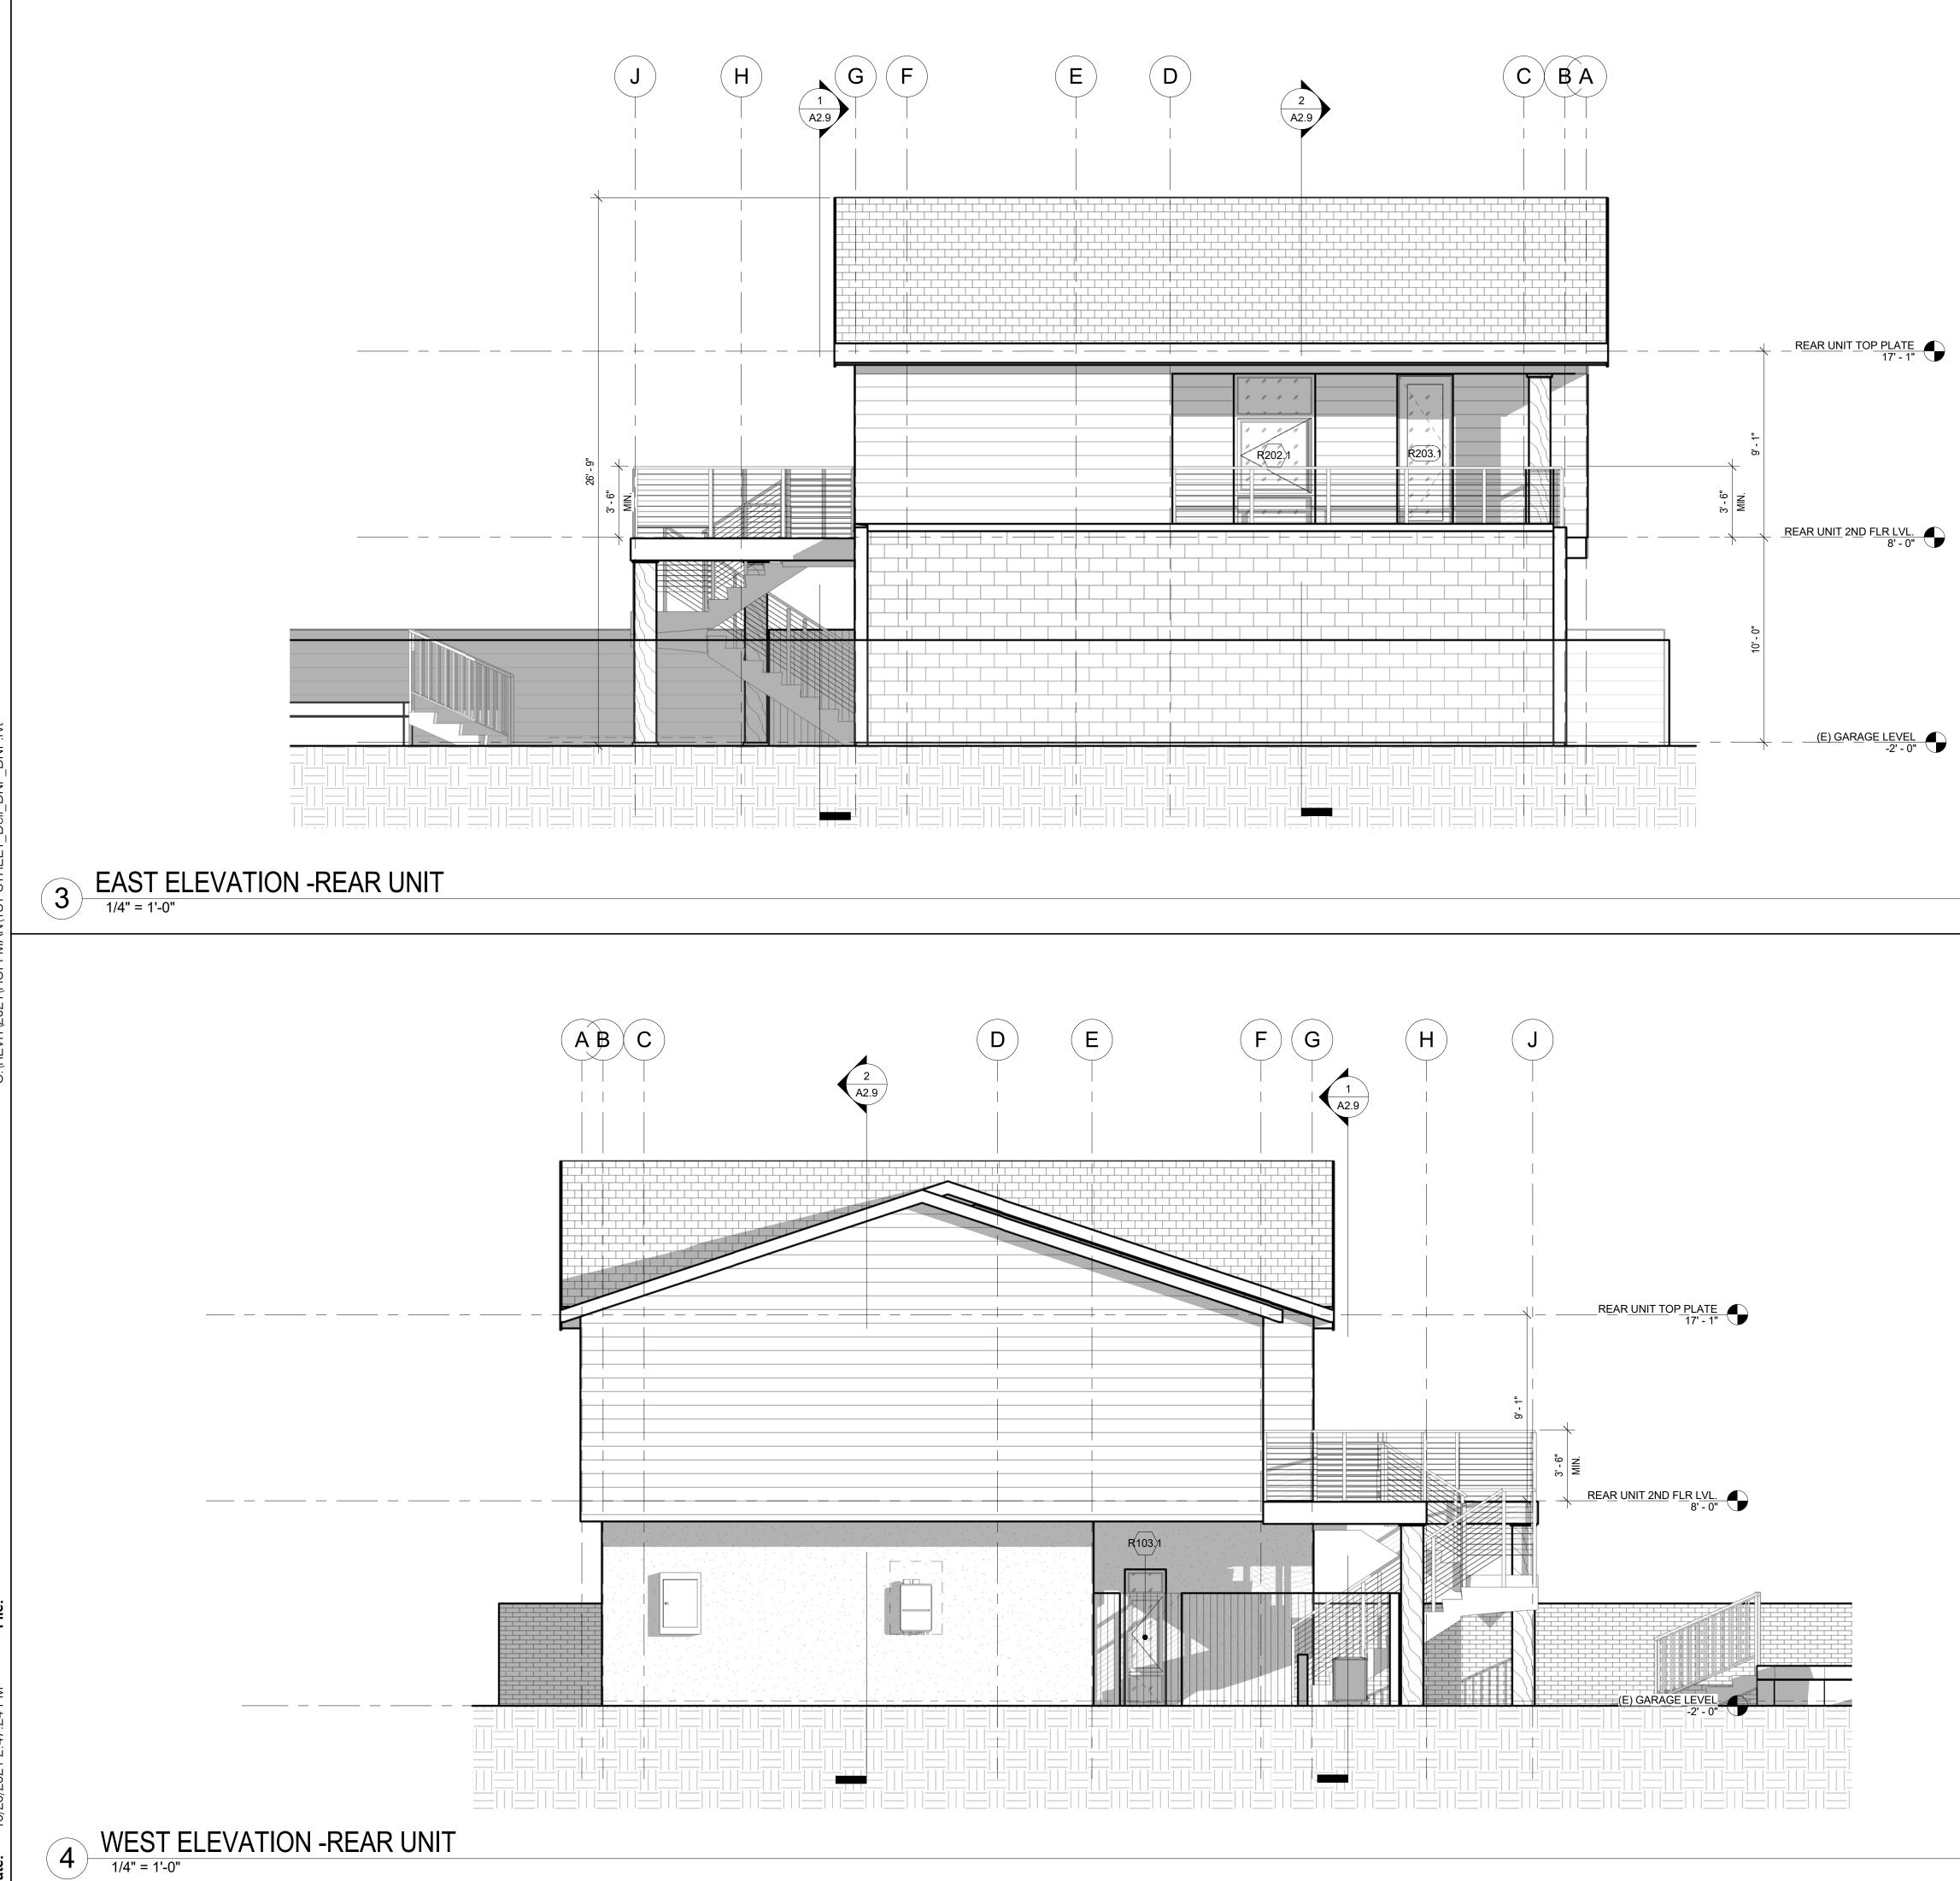

| NOTES:<br>1. ELEMENTS SH<br>2. AT NEW WALL<br>3. SECTIONS ARI<br>INFORMATIONS<br>4. MAXIMUM BUIL<br>IS DEFINED AS F<br>A) THE AVERAC<br>B) IF THE AVER | GE ELEVATION AT THE FRONT TOP OF CURBL<br>RAGE ELEVATION OF THE REAR PROPERTY LI<br>MORE, THEN GRADE SHALL BE THE PLANE C                                                                                                                                                                                                                                                                                                                                                                                                                                                                                  | IN AS "E" ARE EXIS<br>SURS AND PROVIDE<br>SECTIONS LEGENE<br>IS 35'-0" FROM AVE<br>INE.<br>NE DIFFERS FROM | TING TO REMAIN<br>E CORRESPONDING WALL FINISH<br>D / STRUCTURAL FOR MORE<br>ERAGE GRADE PLANE. "GRADE"<br>I THAT OF THE FRONT TOP OF | DNF<br>CONSULTING                                                                                                                                                                                                                                                                                                                                                                                                                                                                                                                                                                                                                                                                                                                                                                                                                                                                                                                                                                                                                                                                                                                                                                                                                                                                                                                                                                                                                                                                                                                                                                                                                                                                                                                                                                                                                                                                                                                                                                                                                                                                                                              | 19348 WINGED FOOT CIR.<br>NORTHRIDGE CA, 91326                                                                                                                           |
|--------------------------------------------------------------------------------------------------------------------------------------------------------|------------------------------------------------------------------------------------------------------------------------------------------------------------------------------------------------------------------------------------------------------------------------------------------------------------------------------------------------------------------------------------------------------------------------------------------------------------------------------------------------------------------------------------------------------------------------------------------------------------|------------------------------------------------------------------------------------------------------------|--------------------------------------------------------------------------------------------------------------------------------------|--------------------------------------------------------------------------------------------------------------------------------------------------------------------------------------------------------------------------------------------------------------------------------------------------------------------------------------------------------------------------------------------------------------------------------------------------------------------------------------------------------------------------------------------------------------------------------------------------------------------------------------------------------------------------------------------------------------------------------------------------------------------------------------------------------------------------------------------------------------------------------------------------------------------------------------------------------------------------------------------------------------------------------------------------------------------------------------------------------------------------------------------------------------------------------------------------------------------------------------------------------------------------------------------------------------------------------------------------------------------------------------------------------------------------------------------------------------------------------------------------------------------------------------------------------------------------------------------------------------------------------------------------------------------------------------------------------------------------------------------------------------------------------------------------------------------------------------------------------------------------------------------------------------------------------------------------------------------------------------------------------------------------------------------------------------------------------------------------------------------------------|--------------------------------------------------------------------------------------------------------------------------------------------------------------------------|
| C) IN FLOOD HA<br>ABOVE, WHICHE<br>RELOCATE NEW<br>RE- 2<br>RE- 1<br>WOOD<br>CEMEN<br>(2) LAYE<br>STRUCT<br>CLASS<br>ASTM E<br>ASPHAL                  | ZARD AREAS, GRADE MEANS THE ELEVATION<br>ZARD AREAS, GRADE MEANS THE ELEVATION<br>VER IS THE HIGHEST POINT.<br>WINDOW TAG, SEE SCHEDULE<br>DOOR TAG, SEE SCHEDULE<br>SIDING TO MATCH (E) "HISTORIC" ,SHIPLAP SID<br>T PLASTER- 7/8" THICK OVER METAL LATH OV<br>ERS OF BLDG. PAPER OVER SHEATHING PER<br>TURAL- PAINT "OFF WHITE"<br>'A" COOL ROOF GAF RUBEROID @ ENERGY C,<br>1980, UL 580.<br>.T SHINGLES TO MATCH (E)<br>MOUNTED FLOOR VENT<br>OF (N) ADDITION = 118 SF<br>OF VENTS REQUIRED : 118 SF /300 = 0.39<br>OF VENTS REQUIRED : 0.39/.58 =0.67<br>IS = 1.16 SF (1 UNIT = 0.58 S.FSEE ELEVS.) > | DING<br>'ER<br>AP TORCH GRANU                                                                              |                                                                                                                                      |                                                                                                                                                                                                                                                                                                                                                                                                                                                                                                                                                                                                                                                                                                                                                                                                                                                                                                                                                                                                                                                                                                                                                                                                                                                                                                                                                                                                                                                                                                                                                                                                                                                                                                                                                                                                                                                                                                                                                                                                                                                                                                                                | 2430 Mucuteady Avenue<br>Los Angeles, California 90039<br>323.496.1268<br>dave@huffmandesignbuild.com<br>contractors lic. #398374                                        |
|                                                                                                                                                        | ND:<br>METAL CABLE RAIL WITH<br>METAL POSTS GUARDRAIL<br>ROOFING OVER PLYWOOD SHEATHING C<br>(AT HABITABLE AREA ONLY) AND FRAMIN<br>FASCIA W/ GSM GUTTER W/ DOWNSPOL<br>TOP PLATE<br>EL. (VERIFY SECTION)<br>3" DIA. VENT HOLES WITH INSECT SCREI<br>EXTERIOR WALL FINISH PER ELEVATION<br>R-13 BATT INSULATION OVER 2X4 AT 16"<br>VAULTED INTERIOR GYP. BD. CELLING. P                                                                                                                                                                                                                                    | CO/ ROOF/ PAINT                                                                                            | AL<br>"<br>"REDGUARD"                                                                                                                | All drawings and without the written and designer or represented of without the written and designer or represented of without the written and designer or represented of writhout the written and designer or represented of the designer or represente | stitute the<br>ched work of<br>a same may not<br>r disclosed<br>consent of the<br>entative.<br>rks<br>ription Revision<br>Date<br>L 04/15/21<br>L 04/15/21<br>L 10/13/21 |

C:\REVIT\2021\HUFFMAN\1ST STREET\_Dell\_DNF\_DN

: 10/20/2021 2:45:47 PM

|                                        | ELEVATION & SECTION LEGEND                                                                                                                                                                                                                                                                                                                                                                                                                                                                                                                                                                                                                                                                                                                                                                                                                                                                                                                                                                                                                                                                                                                                                                                                                                                                                                                                                                                                                                                                                                                                                                                                                                                                                                                                                                                                                                                                                                                                                                                                                                            | <u>U</u>                                                                                                                                                                                                              |
|----------------------------------------|-----------------------------------------------------------------------------------------------------------------------------------------------------------------------------------------------------------------------------------------------------------------------------------------------------------------------------------------------------------------------------------------------------------------------------------------------------------------------------------------------------------------------------------------------------------------------------------------------------------------------------------------------------------------------------------------------------------------------------------------------------------------------------------------------------------------------------------------------------------------------------------------------------------------------------------------------------------------------------------------------------------------------------------------------------------------------------------------------------------------------------------------------------------------------------------------------------------------------------------------------------------------------------------------------------------------------------------------------------------------------------------------------------------------------------------------------------------------------------------------------------------------------------------------------------------------------------------------------------------------------------------------------------------------------------------------------------------------------------------------------------------------------------------------------------------------------------------------------------------------------------------------------------------------------------------------------------------------------------------------------------------------------------------------------------------------------|-----------------------------------------------------------------------------------------------------------------------------------------------------------------------------------------------------------------------|
| RI <u>DGE LVL</u><br>27' - 5"          | NOTES:<br>1. ELEMENTS SHOWN GRAPHICALLY AS LIGHTER &/ OR SHOWN AS "E" ARE EXISTING TO REMAIN<br>2. AT NEW WALL FINISHES, SEE PLAN WHERE NEW WALL OCCURS AND PROVIDE CORRESPONDING WALL FINISH<br>3. SECTIONS ARE SHOWN HATCHED FOR NEW- SEE TYPICAL SECTIONS LEGEND / STRUCTURAL FOR MORE<br>INFORMATIONS<br>4. MAXIMUM BUILDING HEIGHT ALLOWED IN THIS ZONE (R-2-L) IS 35'-0" FROM AVERAGE GRADE PLANE. "GRADE"<br>IS DEFINED AS FOLLOWS:                                                                                                                                                                                                                                                                                                                                                                                                                                                                                                                                                                                                                                                                                                                                                                                                                                                                                                                                                                                                                                                                                                                                                                                                                                                                                                                                                                                                                                                                                                                                                                                                                            | CONSULTIN<br>, INC.                                                                                                                                                                                                   |
|                                        | A) THE AVERAGE ELEVATION AT THE FRONT TOP OF CURBLINE.<br>B) IF THE AVERAGE ELEVATION OF THE REAR PROPERTY LINE DIFFERS FROM THAT OF THE FRONT TOP OF<br>CURB BY (5') OR MORE, THEN GRADE SHALL BE THE PLANE CONNECTING THE AVERAGE FRONT ELEVATION AND<br>THE AVERAGE REAR ELEVATION.<br>C) IN FLOOD HAZARD AREAS, GRADE MEANS THE ELEVATION AT FLOOD HAZARD LEVEL OR GRADE AS DEFINED<br>ABOVE, WHICHEVER IS THE HIGHEST POINT.                                                                                                                                                                                                                                                                                                                                                                                                                                                                                                                                                                                                                                                                                                                                                                                                                                                                                                                                                                                                                                                                                                                                                                                                                                                                                                                                                                                                                                                                                                                                                                                                                                     | HUFFMAN<br>Design/Build<br>2455 McCready Avenue<br>Los Angeles, California 90039<br>323.496.1268<br>dave@huffmandesignbuild.com<br>contractors lic. #398374                                                           |
| DM CEILING<br>- <u>LVL</u><br>18' - 9" | RELOCATE       NEW         RE-       2       WINDOW TAG, SEE SCHEDULE         RE-       1       DOOR TAG, SEE SCHEDULE         WOOD SIDING TO MATCH (E) "HISTORIC", SHIPLAP SIDING         CEMENT PLASTER- 7/8" THICK OVER METAL LATH OVER<br>(2) LAYERS OF BLDG. PAPER OVER SHEATHING PER<br>STRUCTURAL- PAINT "OFF WHITE"         CLASS "A" COOL ROOF GAF RUBEROID @ ENERGY CAP TORCH GRANULE FR<br>ASTM E1980, UL 580.                                                                                                                                                                                                                                                                                                                                                                                                                                                                                                                                                                                                                                                                                                                                                                                                                                                                                                                                                                                                                                                                                                                                                                                                                                                                                                                                                                                                                                                                                                                                                                                                                                             | 2455 M<br>Desig<br>323.46<br>contra                                                                                                                                                                                   |
| <u>FL</u> R. <u>LEVEL</u><br>10' - 1"  | ASPHALT SHINGLES TO MATCH (E)         Image: Mathematical stress of the |                                                                                                                                                                                                                       |
|                                        | (SEE ROOF PLAN FOR SPECIFICATIONS AND REQUIREMENTS)                                                                                                                                                                                                                                                                                                                                                                                                                                                                                                                                                                                                                                                                                                                                                                                                                                                                                                                                                                                                                                                                                                                                                                                                                                                                                                                                                                                                                                                                                                                                                                                                                                                                                                                                                                                                                                                                                                                                                                                                                   |                                                                                                                                                                                                                       |
| FL <u>R. LEVEL</u><br>0' - 0"          | GUTTER W/ DOWNSPOUT                                                                                                                                                                                                                                                                                                                                                                                                                                                                                                                                                                                                                                                                                                                                                                                                                                                                                                                                                                                                                                                                                                                                                                                                                                                                                                                                                                                                                                                                                                                                                                                                                                                                                                                                                                                                                                                                                                                                                                                                                                                   | AN                                                                                                                                                                                                                    |
| (E <u>) GRADE</u><br>-3' - 0"          | TYP. SECTION LEGEND:       Image: Section Legend:                                                                                                                                                                                                                                                                                                                                                                                                                                                                                                                                                                                                                                                                                                                                                                                                                                                                       | ORIA CHAN                                                                                                                                                                                                             |
|                                        | ROOFING OVER PLYWOOD SHEATHING OVER R-30 INSULATION<br>(AT HABITABLE AREA ONLY) AND FRAMING PER STRUCTURAL<br>FASCIA W/ GSM GUTTER W/ DOWNSPOUT                                                                                                                                                                                                                                                                                                                                                                                                                                                                                                                                                                                                                                                                                                                                                                                                                                                                                                                                                                                                                                                                                                                                                                                                                                                                                                                                                                                                                                                                                                                                                                                                                                                                                                                                                                                                                                                                                                                       |                                                                                                                                                                                                                       |
|                                        | TOP PLATE<br>EL. (VERIFY SECTION) − ◆                                                                                                                                                                                                                                                                                                                                                                                                                                                                                                                                                                                                                                                                                                                                                                                                                                                                                                                                                                                                                                                                                                                                                                                                                                                                                                                                                                                                                                                                                                                                                                                                                                                                                                                                                                                                                                                                                                                                                                                                                                 | ET<br>BEACH CA 90803<br>BEACH CA 90803<br>BEACH CA 90803                                                                                                                                                              |
|                                        | 3" DIA. VENT HOLES WITH INSECT SCREEN WH. REQUIRED<br>EXTERIOR WALL FINISH PER ELEVATION & INT. GYP. BD.<br>R-13 BATT INSULATION OVER 2X4 AT 16" O.C.<br>VAULTED INTERIOR GYP. BD. CEILING, PER PLAN<br>ROOF W/ CATHEDRAL OR                                                                                                                                                                                                                                                                                                                                                                                                                                                                                                                                                                                                                                                                                                                                                                                                                                                                                                                                                                                                                                                                                                                                                                                                                                                                                                                                                                                                                                                                                                                                                                                                                                                                                                                                                                                                                                          |                                                                                                                                                                                                                       |
| RIDGE LVL<br>27' - 5"                  | VOLUME CEILING<br>EXTERIOR WALL FINISH PER ELEVATION & INT. GYP. BD.                                                                                                                                                                                                                                                                                                                                                                                                                                                                                                                                                                                                                                                                                                                                                                                                                                                                                                                                                                                                                                                                                                                                                                                                                                                                                                                                                                                                                                                                                                                                                                                                                                                                                                                                                                                                                                                                                                                                                                                                  | Project:<br><b>1ST ST</b><br>2711 E. 1ST STREI<br>Owner:<br><b>GRACE</b><br>2711 E. 1ST STRE                                                                                                                          |
| 27 - 5"                                | FLOOR<br>FLOORING OVER SHT'G. OVER WOOD FRAMING W/<br>R-19 BATT INSULATION IN CAVITIES PER T-24<br>R-15 BATT WALL INSULATION PER T-24                                                                                                                                                                                                                                                                                                                                                                                                                                                                                                                                                                                                                                                                                                                                                                                                                                                                                                                                                                                                                                                                                                                                                                                                                                                                                                                                                                                                                                                                                                                                                                                                                                                                                                                                                                                                                                                                                                                                 | All drawings and written material<br>appearing herein constitute the<br>original and unpublished work of<br>the designer and the same may not                                                                         |
| M CEILING<br>— <u>LVL</u><br>18' - 9"  | EXTERIOR WALL FINISH PER ELEVATION & INT. GYP. BD.<br>R-13 BATT INSULATION<br>RAISED FLOORING OVER SHT'G. OVER WOOD FRAMING<br>FLOOR<br>EL. (VERIFY SECTION)                                                                                                                                                                                                                                                                                                                                                                                                                                                                                                                                                                                                                                                                                                                                                                                                                                                                                                                                                                                                                                                                                                                                                                                                                                                                                                                                                                                                                                                                                                                                                                                                                                                                                                                                                                                                                                                                                                          | be duplicated used or disclosed<br>without the written consent of the<br>designer or representative.           Remarks           Revision         Revision           Number         Revision Description         Date |
|                                        | CORROSION RESISTENT WEEP SCREED- MIN. 6" ABOVE<br>EARTH AREA OR 2" ABOVE PAVED AREA<br>WALL VENT, SEE ELEVS. & LEGEND<br>FOOTING/ STEM WALL PER STRUCTURAL<br>MIN.<br>CRAWL                                                                                                                                                                                                                                                                                                                                                                                                                                                                                                                                                                                                                                                                                                                                                                                                                                                                                                                                                                                                                                                                                                                                                                                                                                                                                                                                                                                                                                                                                                                                                                                                                                                                                                                                                                                                                                                                                           | 0 1ST SUBMITTAL 04/15/21<br>1 2ND SUBMITTAL 10/13/21                                                                                                                                                                  |
| LR. LEVEL                              | CONC. FLOOR SLAB OVER VAPOR BARRIER OVER 4" THICK<br>BASE OF 1/2" INCH OR LARGER CLEAN AGGREGATE OVER<br>EARTH (SEE STRUCT.) AT (E) SLAB AT CONVERSION- PROV. "REDGUARD"<br>R-15 BATT INSULATION PER T-24                                                                                                                                                                                                                                                                                                                                                                                                                                                                                                                                                                                                                                                                                                                                                                                                                                                                                                                                                                                                                                                                                                                                                                                                                                                                                                                                                                                                                                                                                                                                                                                                                                                                                                                                                                                                                                                             |                                                                                                                                                                                                                       |
|                                        | EL. (VERIFY SECTION)                                                                                                                                                                                                                                                                                                                                                                                                                                                                                                                                                                                                                                                                                                                                                                                                                                                                                                                                                                                                                                                                                                                                                                                                                                                                                                                                                                                                                                                                                                                                                                                                                                                                                                                                                                                                                                                                                                                                                                                                                                                  |                                                                                                                                                                                                                       |
| LR. LEVEL<br>0' - 0"                   | MIN. 6" ABOVE EARTH AREA OR 2" ABOVE<br>PAVED AREA<br>NEW MATERIALS AND FINISHES OF STUCCO/ ROOF/ PAINT TO<br>MATCH EXISTING MAIN HOUSE- VERIFY OWNER                                                                                                                                                                                                                                                                                                                                                                                                                                                                                                                                                                                                                                                                                                                                                                                                                                                                                                                                                                                                                                                                                                                                                                                                                                                                                                                                                                                                                                                                                                                                                                                                                                                                                                                                                                                                                                                                                                                 | Sheet Title:<br>BUILDING<br>SECTIONS                                                                                                                                                                                  |
| E) <u>GRADE</u><br>-3' - 0"            |                                                                                                                                                                                                                                                                                                                                                                                                                                                                                                                                                                                                                                                                                                                                                                                                                                                                                                                                                                                                                                                                                                                                                                                                                                                                                                                                                                                                                                                                                                                                                                                                                                                                                                                                                                                                                                                                                                                                                                                                                                                                       | Drawn By:<br>DNF<br>Project No.<br>Date:                                                                                                                                                                              |
|                                        |                                                                                                                                                                                                                                                                                                                                                                                                                                                                                                                                                                                                                                                                                                                                                                                                                                                                                                                                                                                                                                                                                                                                                                                                                                                                                                                                                                                                                                                                                                                                                                                                                                                                                                                                                                                                                                                                                                                                                                                                                                                                       | Scale:<br>AS SHOWN                                                                                                                                                                                                    |
|                                        |                                                                                                                                                                                                                                                                                                                                                                                                                                                                                                                                                                                                                                                                                                                                                                                                                                                                                                                                                                                                                                                                                                                                                                                                                                                                                                                                                                                                                                                                                                                                                                                                                                                                                                                                                                                                                                                                                                                                                                                                                                                                       | Sheet: A1.8                                                                                                                                                                                                           |