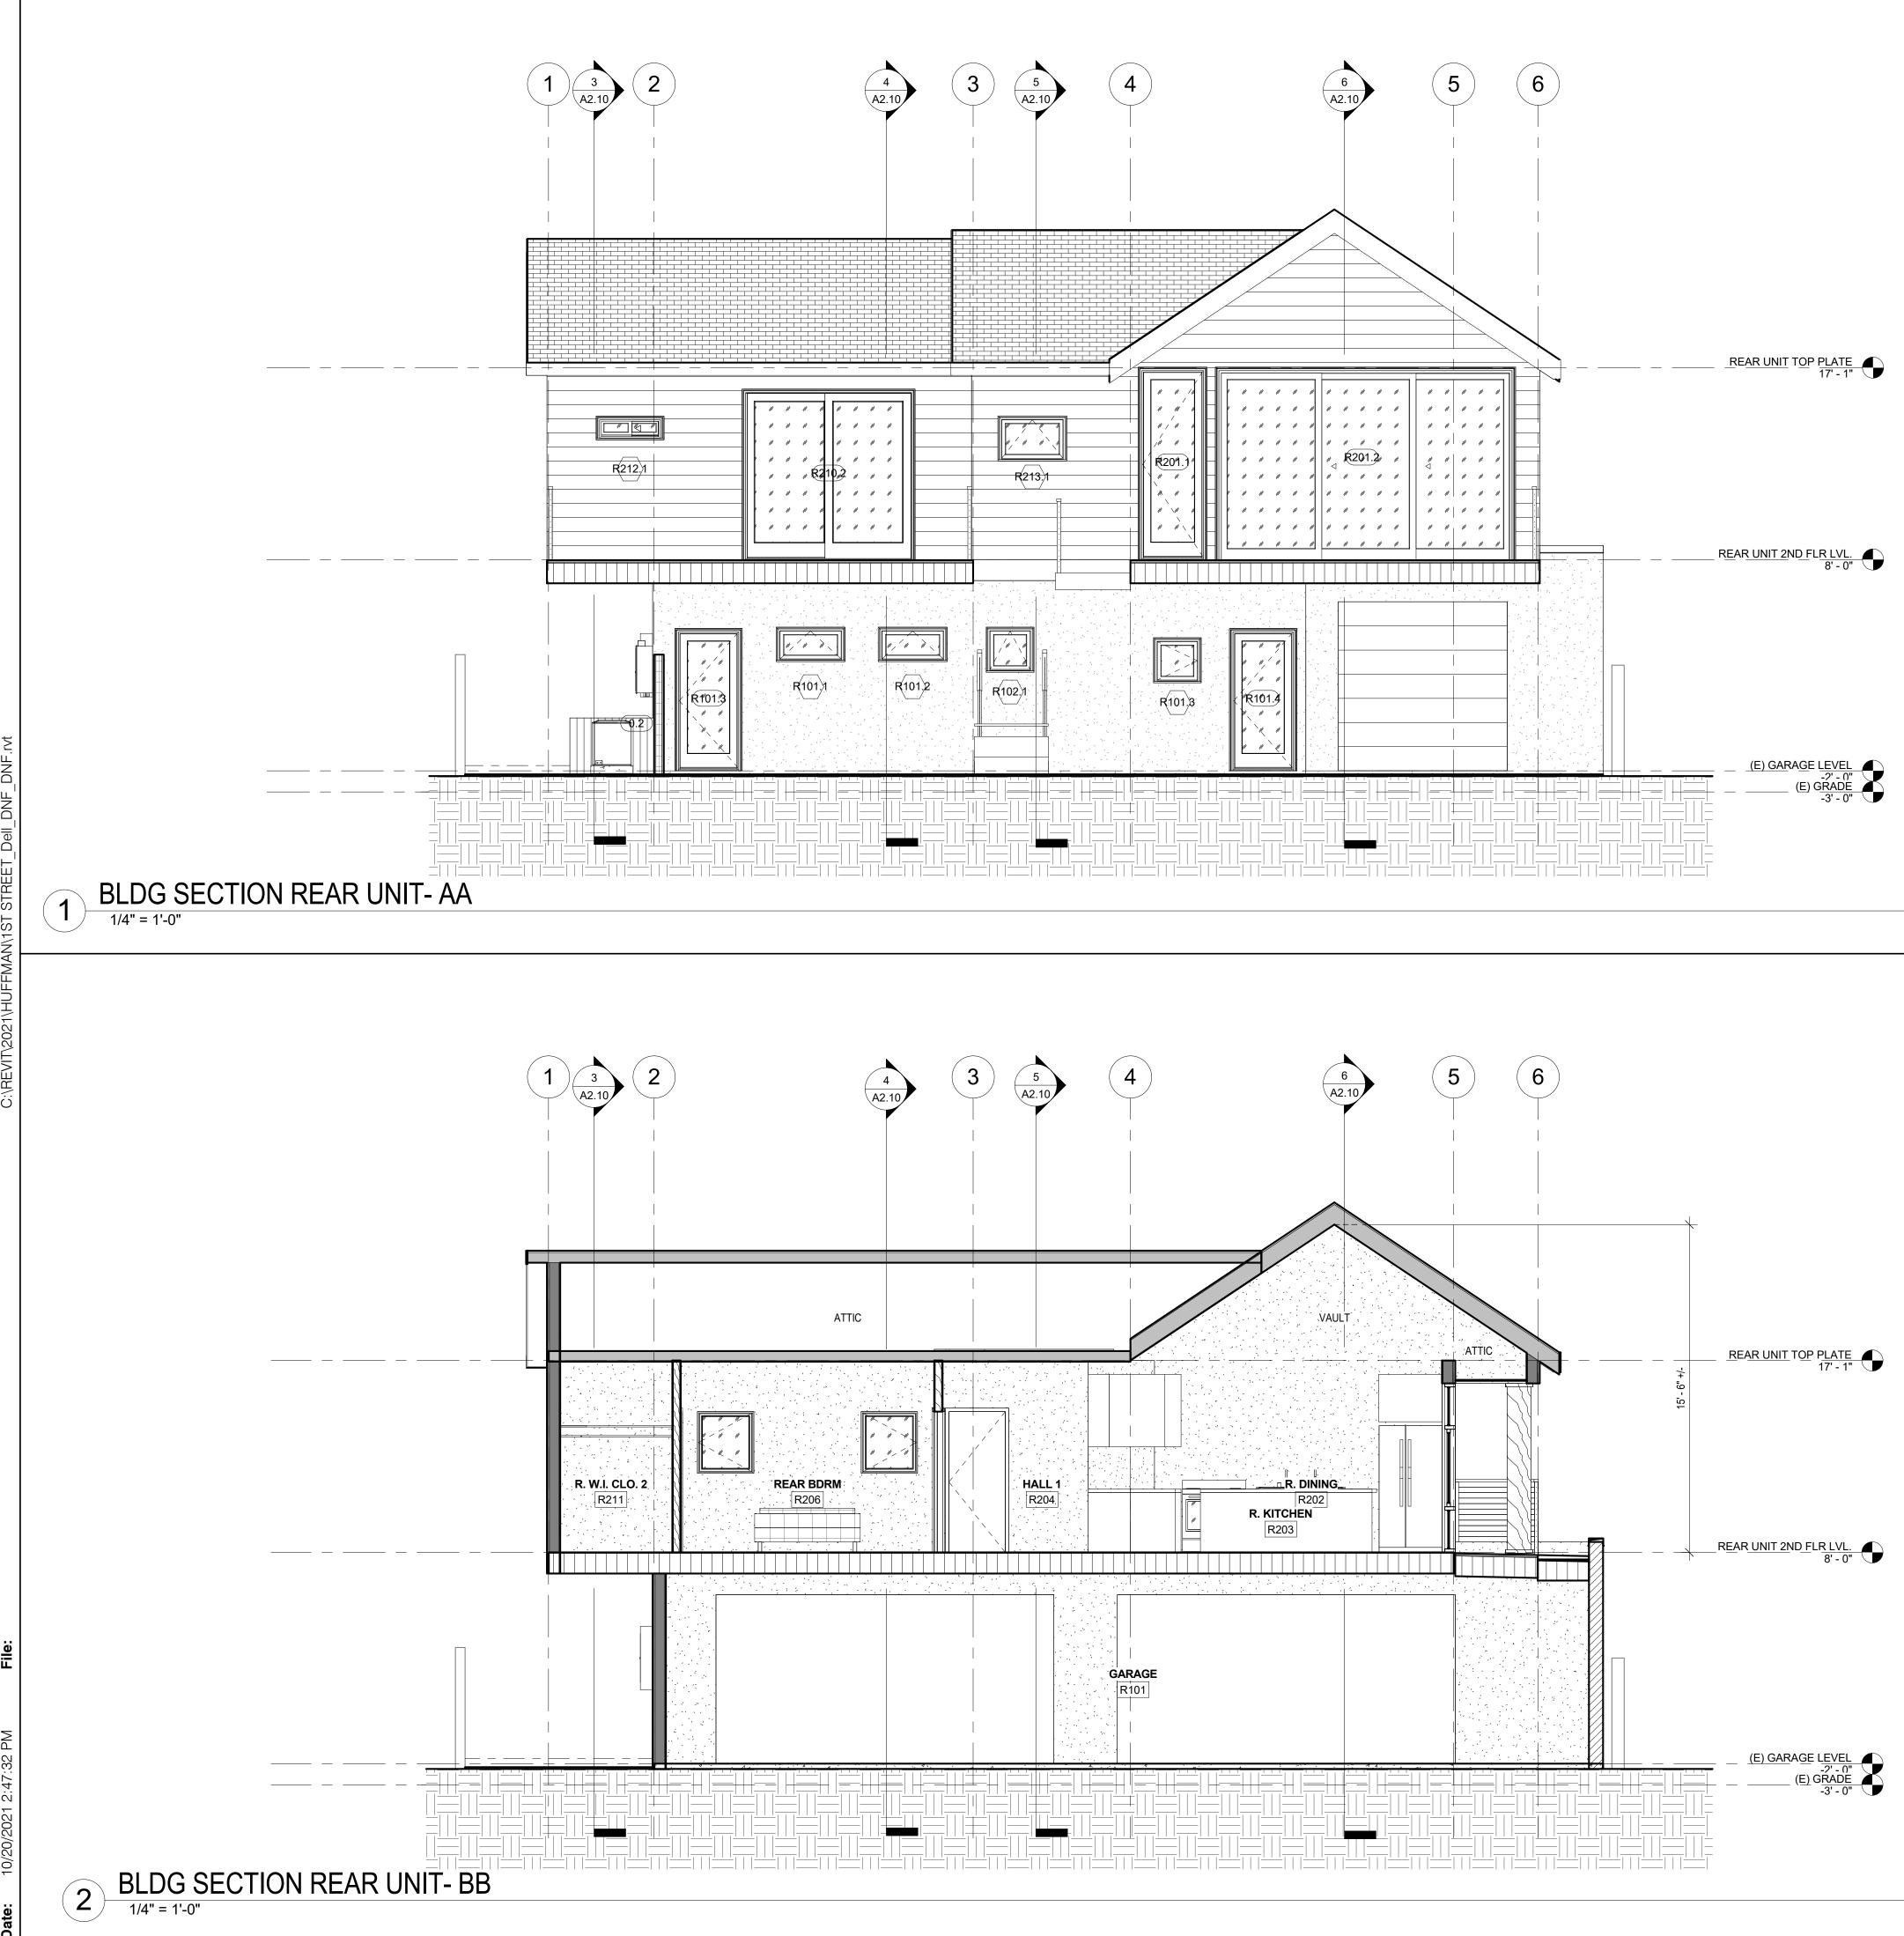

| SOL<br>1.02 ELE<br>1.04 TAN<br>1.05 (E) F<br>1.06 EXG<br>1.07 ADE<br>1.08 CON<br><u>GENERAL NOTES</u><br>1. MAXIMUM BUI<br>DEFINED AS FOL<br>A) THE AVERAC<br>B) IF THE AVER<br>(5') OR MORI | LDING HEIGHT ALLOWED IN THIS ZONE (R-2-L) I<br>LOWS:<br>GE ELEVATION AT THE FRONT TOP OF CURBLIN<br>RAGE ELEVATION OF THE REAR PROPERTY LINE<br>E, THEN GRADE SHALL BE THE PLANE CONNEC                                                                                                                                                                                                                                                                                                                                                                                                                                                                                                                                                                                                                                                                                                                                                                                                                                                                                                                                                                                                                                                                                                                                                                                                                                                                                                                                                                                                                                                                                                                                                                                                                                                                                                                                                                                                                                                                                                                                                                                                                                                                                                        | HUFFMAN       DNF         HUFFMAN       Design/Build         Design/Build       2455 McCready Avenue         2455 McCready Avenue       , NOC         2455 McCready Avenue       , NOC </th                                                                                                                                                                                                                                                                                                                                                                                            |                                                                                                                                                                                                                                                                                                                                                                                                                                                                                                                                                                                                                                                                                                                                                                                                                                                                                                                                                                                                                                                                                                                                                                                                                                                                                                                                                                                                                                                                                                                                                                                                                                                                                                                                                                                                                                                                                                                                                                                                                                                                                                 |
|----------------------------------------------------------------------------------------------------------------------------------------------------------------------------------------------|------------------------------------------------------------------------------------------------------------------------------------------------------------------------------------------------------------------------------------------------------------------------------------------------------------------------------------------------------------------------------------------------------------------------------------------------------------------------------------------------------------------------------------------------------------------------------------------------------------------------------------------------------------------------------------------------------------------------------------------------------------------------------------------------------------------------------------------------------------------------------------------------------------------------------------------------------------------------------------------------------------------------------------------------------------------------------------------------------------------------------------------------------------------------------------------------------------------------------------------------------------------------------------------------------------------------------------------------------------------------------------------------------------------------------------------------------------------------------------------------------------------------------------------------------------------------------------------------------------------------------------------------------------------------------------------------------------------------------------------------------------------------------------------------------------------------------------------------------------------------------------------------------------------------------------------------------------------------------------------------------------------------------------------------------------------------------------------------------------------------------------------------------------------------------------------------------------------------------------------------------------------------------------------------|------------------------------------------------------------------------------------------------------------------------------------------------------------------------------------------------------------------------------------------------------------------------------------------------------------------------------------------------------------------------------------------------------------------------------------------------------------------------------------------------------------------------------------------------------------------------------------------------------------------------------------------------------------------------------------------------------------------------------------------------------------------------------------------------------------------------------------------------------------------------------------------------------------------------------------------------------------------------------------------------------------------------------------------------------------------------------------------------------------------------------------------------------------------------------------------------------------------------------------------------------------------------------------------------------------------------------------------------------------------------------------------------------------------------------------------------------------------------------------------------------------------------------|-------------------------------------------------------------------------------------------------------------------------------------------------------------------------------------------------------------------------------------------------------------------------------------------------------------------------------------------------------------------------------------------------------------------------------------------------------------------------------------------------------------------------------------------------------------------------------------------------------------------------------------------------------------------------------------------------------------------------------------------------------------------------------------------------------------------------------------------------------------------------------------------------------------------------------------------------------------------------------------------------------------------------------------------------------------------------------------------------------------------------------------------------------------------------------------------------------------------------------------------------------------------------------------------------------------------------------------------------------------------------------------------------------------------------------------------------------------------------------------------------------------------------------------------------------------------------------------------------------------------------------------------------------------------------------------------------------------------------------------------------------------------------------------------------------------------------------------------------------------------------------------------------------------------------------------------------------------------------------------------------------------------------------------------------------------------------------------------------|
| ÁVERAGE RI<br>C) IN FLOOD HA<br>ABOVE, WHIC<br>2. NO NEW LAND                                                                                                                                | EAR ELEVATION.<br>ZARD AREAS, GRADE MEANS THE ELEVATION<br>CHEVER IS THE HIGHEST POINT.<br>ISCAPING- EXISTING LANDSCAPING TO REMAIN<br>SCAPING- EXISTING LANDSCAPING<br>SCAPING- EXISTING LEVATIONS<br>SULDING SECTIONS<br>SULDING SECTIONS<br>SULDING SCECTIONS<br>SULDING SCECTIONS<br>SULDI | AT FLOOD HAZARD LEVEL OR GRADE AS DEFINED                                                                                                                                                                                                                                                                                                                                                                                                                                                                                                                                                                                                                                                                                                                                                                                                                                                                                                                                                                                                                                                                                                                                                                                                                                                                                                                                                                                                                                                                                    | Image: Displaying the system of the syste |
| PROJEC                                                                                                                                                                                       | 25<br>1994<br>T SITE                                                                                                                                                                                                                                                                                                                                                                                                                                                                                                                                                                                                                                                                                                                                                                                                                                                                                                                                                                                                                                                                                                                                                                                                                                                                                                                                                                                                                                                                                                                                                                                                                                                                                                                                                                                                                                                                                                                                                                                                                                                                                                                                                                                                                                                                           | In assessment of units in the following Condensition       Interview         Image: An interview       Image: An interview       Image: An interview         Image: An interview       Image: An interview       Image: An interview       Image: An interview         Image: An interview       Image: An interview       Image: An interview       Image: An interview       Image: An interview       Image: An interview       Image: An interview       Image: An interview       Image: An interview       Image: An interview       Image: An interview       Image: An interview       Image: An interview       Image: An interview       Image: An interview       Image: An interview       Image: An interview       Image: An interview       Image: An interview       Image: An interview       Image: An interview       Image: An interview       Image: An interview       Image: An interview       Image: An interview       Image: An interview       Image: An interview       Image: An interview       Image: An interview       Image: An interview       Image: An interview       Image: An interview       Image: An interview       Image: An interview       Image: An interview       Image: An interview       Image: An interview       Image: An interview       Image: An interview       Image: An interview       Image: An interview       Image: An interview       Image: An interview       Image: An interview       Image: An interview       Image: An interview       Image: An | Sheet Title:<br>NEW AND DEMO<br>SITE PLANS<br>Drawn By:<br>DNF<br>Project No.<br>Date:<br>Scale:<br>AS SHOWN<br>Sheet:<br>AQ.Q1                                                                                                                                                                                                                                                                                                                                                                                                                                                                                                                                                                                                                                                                                                                                                                                                                                                                                                                                                                                                                                                                                                                                                                                                                                                                                                                                                                                                                                                                                                                                                                                                                                                                                                                                                                                                                                                                                                                                                                 |

| NOTES:<br>1. ELEMENTS SH<br>2. AT NEW WALL<br>3. SECTIONS ARI<br>INFORMATIONS<br>4. MAXIMUM BUIL<br>IS DEFINED AS F<br>A) THE AVERAC<br>B) IF THE AVER | GE ELEVATION AT THE FRONT TOP OF CURBL<br>RAGE ELEVATION OF THE REAR PROPERTY LI<br>MORE, THEN GRADE SHALL BE THE PLANE C                                                                                                                                                                                                                                                                                                                                                                                                                                                                                  | IN AS "E" ARE EXIS<br>SURS AND PROVIDE<br>SECTIONS LEGENE<br>IS 35'-0" FROM AVE<br>INE.<br>NE DIFFERS FROM | TING TO REMAIN<br>E CORRESPONDING WALL FINISH<br>D / STRUCTURAL FOR MORE<br>ERAGE GRADE PLANE. "GRADE"<br>I THAT OF THE FRONT TOP OF | DNF<br>CONSULTING                                                                                                                                                                                                                                                                                                                                                                                                                                                                                                                                                                                                                                                                                                                                                                                                                                                                                                                                                                                                                                                                                                                                                                                                                                                                                                                                                                                                                                                                                                                                                                                                                                                                                                                                                                                                                                                                                                                                                                                                                                                                                                              | 19348 WINGED FOOT CIR.<br>NORTHRIDGE CA, 91326                                                                                                                           |
|--------------------------------------------------------------------------------------------------------------------------------------------------------|------------------------------------------------------------------------------------------------------------------------------------------------------------------------------------------------------------------------------------------------------------------------------------------------------------------------------------------------------------------------------------------------------------------------------------------------------------------------------------------------------------------------------------------------------------------------------------------------------------|------------------------------------------------------------------------------------------------------------|--------------------------------------------------------------------------------------------------------------------------------------|--------------------------------------------------------------------------------------------------------------------------------------------------------------------------------------------------------------------------------------------------------------------------------------------------------------------------------------------------------------------------------------------------------------------------------------------------------------------------------------------------------------------------------------------------------------------------------------------------------------------------------------------------------------------------------------------------------------------------------------------------------------------------------------------------------------------------------------------------------------------------------------------------------------------------------------------------------------------------------------------------------------------------------------------------------------------------------------------------------------------------------------------------------------------------------------------------------------------------------------------------------------------------------------------------------------------------------------------------------------------------------------------------------------------------------------------------------------------------------------------------------------------------------------------------------------------------------------------------------------------------------------------------------------------------------------------------------------------------------------------------------------------------------------------------------------------------------------------------------------------------------------------------------------------------------------------------------------------------------------------------------------------------------------------------------------------------------------------------------------------------------|--------------------------------------------------------------------------------------------------------------------------------------------------------------------------|
| C) IN FLOOD HA<br>ABOVE, WHICHE<br>RELOCATE NEW<br>RE- 2<br>RE- 1<br>WOOD<br>CEMEN<br>(2) LAYE<br>STRUCT<br>CLASS<br>ASTM E<br>ASPHAL                  | ZARD AREAS, GRADE MEANS THE ELEVATION<br>ZARD AREAS, GRADE MEANS THE ELEVATION<br>VER IS THE HIGHEST POINT.<br>WINDOW TAG, SEE SCHEDULE<br>DOOR TAG, SEE SCHEDULE<br>SIDING TO MATCH (E) "HISTORIC" ,SHIPLAP SID<br>T PLASTER- 7/8" THICK OVER METAL LATH OV<br>ERS OF BLDG. PAPER OVER SHEATHING PER<br>TURAL- PAINT "OFF WHITE"<br>'A" COOL ROOF GAF RUBEROID @ ENERGY C,<br>1980, UL 580.<br>.T SHINGLES TO MATCH (E)<br>MOUNTED FLOOR VENT<br>OF (N) ADDITION = 118 SF<br>OF VENTS REQUIRED : 118 SF /300 = 0.39<br>OF VENTS REQUIRED : 0.39/.58 =0.67<br>IS = 1.16 SF (1 UNIT = 0.58 S.FSEE ELEVS.) > | DING<br>'ER<br>AP TORCH GRANU                                                                              |                                                                                                                                      |                                                                                                                                                                                                                                                                                                                                                                                                                                                                                                                                                                                                                                                                                                                                                                                                                                                                                                                                                                                                                                                                                                                                                                                                                                                                                                                                                                                                                                                                                                                                                                                                                                                                                                                                                                                                                                                                                                                                                                                                                                                                                                                                | 2430 Mucuteady Avenue<br>Los Angeles, California 90039<br>323.496.1268<br>dave@huffmandesignbuild.com<br>contractors lic. #398374                                        |
|                                                                                                                                                        | ND:<br>METAL CABLE RAIL WITH<br>METAL POSTS GUARDRAIL<br>ROOFING OVER PLYWOOD SHEATHING C<br>(AT HABITABLE AREA ONLY) AND FRAMIN<br>FASCIA W/ GSM GUTTER W/ DOWNSPOL<br>TOP PLATE<br>EL. (VERIFY SECTION)<br>3" DIA. VENT HOLES WITH INSECT SCREI<br>EXTERIOR WALL FINISH PER ELEVATION<br>R-13 BATT INSULATION OVER 2X4 AT 16"<br>VAULTED INTERIOR GYP. BD. CELLING. P                                                                                                                                                                                                                                    | CO/ ROOF/ PAINT                                                                                            | AL<br>"<br>"REDGUARD"                                                                                                                | All drawings and without the written and designer or represented of without the written and designer or represented of without the written and designer or represented of writhout the written and designer or represented of the designer or represente | stitute the<br>ched work of<br>a same may not<br>r disclosed<br>consent of the<br>entative.<br>rks<br>ription Revision<br>Date<br>L 04/15/21<br>L 04/15/21<br>L 10/13/21 |

C:\REVIT\2021\HUFFMAN\1ST STREET\_Dell\_DNF\_DN

: 10/20/2021 2:45:47 PM

|                                        | ELEVATION & SECTION LEGEND                                                                                                                                                                                                                                                                                                                                                                                                                                                                                                                                                                                                                                                                                                                                                                                                                                                                                                                                                                                                                                                                                                                                                                                                                                                                                                                                                                                                                                                                                                                                                                                                                                                                                                                                                                                                                                                                                                                                                                                                                                            | <u>U</u>                                                                                                                                                                                                              |
|----------------------------------------|-----------------------------------------------------------------------------------------------------------------------------------------------------------------------------------------------------------------------------------------------------------------------------------------------------------------------------------------------------------------------------------------------------------------------------------------------------------------------------------------------------------------------------------------------------------------------------------------------------------------------------------------------------------------------------------------------------------------------------------------------------------------------------------------------------------------------------------------------------------------------------------------------------------------------------------------------------------------------------------------------------------------------------------------------------------------------------------------------------------------------------------------------------------------------------------------------------------------------------------------------------------------------------------------------------------------------------------------------------------------------------------------------------------------------------------------------------------------------------------------------------------------------------------------------------------------------------------------------------------------------------------------------------------------------------------------------------------------------------------------------------------------------------------------------------------------------------------------------------------------------------------------------------------------------------------------------------------------------------------------------------------------------------------------------------------------------|-----------------------------------------------------------------------------------------------------------------------------------------------------------------------------------------------------------------------|
| RI <u>DGE LVL</u><br>27' - 5"          | NOTES:<br>1. ELEMENTS SHOWN GRAPHICALLY AS LIGHTER &/ OR SHOWN AS "E" ARE EXISTING TO REMAIN<br>2. AT NEW WALL FINISHES, SEE PLAN WHERE NEW WALL OCCURS AND PROVIDE CORRESPONDING WALL FINISH<br>3. SECTIONS ARE SHOWN HATCHED FOR NEW- SEE TYPICAL SECTIONS LEGEND / STRUCTURAL FOR MORE<br>INFORMATIONS<br>4. MAXIMUM BUILDING HEIGHT ALLOWED IN THIS ZONE (R-2-L) IS 35'-0" FROM AVERAGE GRADE PLANE. "GRADE"<br>IS DEFINED AS FOLLOWS:                                                                                                                                                                                                                                                                                                                                                                                                                                                                                                                                                                                                                                                                                                                                                                                                                                                                                                                                                                                                                                                                                                                                                                                                                                                                                                                                                                                                                                                                                                                                                                                                                            | CONSULTIN<br>, INC.                                                                                                                                                                                                   |
|                                        | A) THE AVERAGE ELEVATION AT THE FRONT TOP OF CURBLINE.<br>B) IF THE AVERAGE ELEVATION OF THE REAR PROPERTY LINE DIFFERS FROM THAT OF THE FRONT TOP OF<br>CURB BY (5') OR MORE, THEN GRADE SHALL BE THE PLANE CONNECTING THE AVERAGE FRONT ELEVATION AND<br>THE AVERAGE REAR ELEVATION.<br>C) IN FLOOD HAZARD AREAS, GRADE MEANS THE ELEVATION AT FLOOD HAZARD LEVEL OR GRADE AS DEFINED<br>ABOVE, WHICHEVER IS THE HIGHEST POINT.                                                                                                                                                                                                                                                                                                                                                                                                                                                                                                                                                                                                                                                                                                                                                                                                                                                                                                                                                                                                                                                                                                                                                                                                                                                                                                                                                                                                                                                                                                                                                                                                                                     | HUFFMAN<br>Design/Build<br>2455 McCready Avenue<br>Los Angeles, California 90039<br>323.496.1268<br>dave@huffmandesignbuild.com<br>contractors lic. #398374                                                           |
| DM CEILING<br>- <u>LVL</u><br>18' - 9" | RELOCATE       NEW         RE-       2       WINDOW TAG, SEE SCHEDULE         RE-       1       DOOR TAG, SEE SCHEDULE         WOOD SIDING TO MATCH (E) "HISTORIC", SHIPLAP SIDING         CEMENT PLASTER- 7/8" THICK OVER METAL LATH OVER<br>(2) LAYERS OF BLDG. PAPER OVER SHEATHING PER<br>STRUCTURAL- PAINT "OFF WHITE"         CLASS "A" COOL ROOF GAF RUBEROID @ ENERGY CAP TORCH GRANULE FR<br>ASTM E1980, UL 580.                                                                                                                                                                                                                                                                                                                                                                                                                                                                                                                                                                                                                                                                                                                                                                                                                                                                                                                                                                                                                                                                                                                                                                                                                                                                                                                                                                                                                                                                                                                                                                                                                                             | 2455 M<br>Desig<br>323.46<br>contra                                                                                                                                                                                   |
| <u>FL</u> R. <u>LEVEL</u><br>10' - 1"  | ASPHALT SHINGLES TO MATCH (E)         Image: Mathematical stress of the |                                                                                                                                                                                                                       |
|                                        | (SEE ROOF PLAN FOR SPECIFICATIONS AND REQUIREMENTS)                                                                                                                                                                                                                                                                                                                                                                                                                                                                                                                                                                                                                                                                                                                                                                                                                                                                                                                                                                                                                                                                                                                                                                                                                                                                                                                                                                                                                                                                                                                                                                                                                                                                                                                                                                                                                                                                                                                                                                                                                   |                                                                                                                                                                                                                       |
| FL <u>R. LEVEL</u><br>0' - 0"          | GUTTER W/ DOWNSPOUT                                                                                                                                                                                                                                                                                                                                                                                                                                                                                                                                                                                                                                                                                                                                                                                                                                                                                                                                                                                                                                                                                                                                                                                                                                                                                                                                                                                                                                                                                                                                                                                                                                                                                                                                                                                                                                                                                                                                                                                                                                                   | AN                                                                                                                                                                                                                    |
| (E <u>) GRADE</u><br>-3' - 0"          | TYP. SECTION LEGEND:       Image: Section Legend:                                                                                                                                                                                                                                                                                                                                                                                                                                                                                                                                                                                                                                                                                                                                                                                                                                                                       | ORIA CHAN                                                                                                                                                                                                             |
|                                        | ROOFING OVER PLYWOOD SHEATHING OVER R-30 INSULATION<br>(AT HABITABLE AREA ONLY) AND FRAMING PER STRUCTURAL<br>FASCIA W/ GSM GUTTER W/ DOWNSPOUT                                                                                                                                                                                                                                                                                                                                                                                                                                                                                                                                                                                                                                                                                                                                                                                                                                                                                                                                                                                                                                                                                                                                                                                                                                                                                                                                                                                                                                                                                                                                                                                                                                                                                                                                                                                                                                                                                                                       |                                                                                                                                                                                                                       |
|                                        | TOP PLATE<br>EL. (VERIFY SECTION) − ◆                                                                                                                                                                                                                                                                                                                                                                                                                                                                                                                                                                                                                                                                                                                                                                                                                                                                                                                                                                                                                                                                                                                                                                                                                                                                                                                                                                                                                                                                                                                                                                                                                                                                                                                                                                                                                                                                                                                                                                                                                                 | ET<br>BEACH CA 90803<br>BEACH CA 90803<br>BEACH CA 90803                                                                                                                                                              |
|                                        | 3" DIA. VENT HOLES WITH INSECT SCREEN WH. REQUIRED<br>EXTERIOR WALL FINISH PER ELEVATION & INT. GYP. BD.<br>R-13 BATT INSULATION OVER 2X4 AT 16" O.C.<br>VAULTED INTERIOR GYP. BD. CEILING, PER PLAN<br>ROOF W/ CATHEDRAL OR                                                                                                                                                                                                                                                                                                                                                                                                                                                                                                                                                                                                                                                                                                                                                                                                                                                                                                                                                                                                                                                                                                                                                                                                                                                                                                                                                                                                                                                                                                                                                                                                                                                                                                                                                                                                                                          |                                                                                                                                                                                                                       |
| RIDGE LVL<br>27' - 5"                  | VOLUME CEILING<br>EXTERIOR WALL FINISH PER ELEVATION & INT. GYP. BD.                                                                                                                                                                                                                                                                                                                                                                                                                                                                                                                                                                                                                                                                                                                                                                                                                                                                                                                                                                                                                                                                                                                                                                                                                                                                                                                                                                                                                                                                                                                                                                                                                                                                                                                                                                                                                                                                                                                                                                                                  | Project:<br><b>1ST ST</b><br>2711 E. 1ST STREI<br>Owner:<br><b>GRACE</b><br>2711 E. 1ST STRE                                                                                                                          |
| 27 - 5"                                | FLOOR<br>FLOORING OVER SHT'G. OVER WOOD FRAMING W/<br>R-19 BATT INSULATION IN CAVITIES PER T-24<br>R-15 BATT WALL INSULATION PER T-24                                                                                                                                                                                                                                                                                                                                                                                                                                                                                                                                                                                                                                                                                                                                                                                                                                                                                                                                                                                                                                                                                                                                                                                                                                                                                                                                                                                                                                                                                                                                                                                                                                                                                                                                                                                                                                                                                                                                 | All drawings and written material<br>appearing herein constitute the<br>original and unpublished work of<br>the designer and the same may not                                                                         |
| M CEILING<br>— <u>LVL</u><br>18' - 9"  | EXTERIOR WALL FINISH PER ELEVATION & INT. GYP. BD.<br>R-13 BATT INSULATION<br>RAISED FLOORING OVER SHT'G. OVER WOOD FRAMING<br>FLOOR<br>EL. (VERIFY SECTION)                                                                                                                                                                                                                                                                                                                                                                                                                                                                                                                                                                                                                                                                                                                                                                                                                                                                                                                                                                                                                                                                                                                                                                                                                                                                                                                                                                                                                                                                                                                                                                                                                                                                                                                                                                                                                                                                                                          | be duplicated used or disclosed<br>without the written consent of the<br>designer or representative.           Remarks           Revision         Revision           Number         Revision Description         Date |
|                                        | CORROSION RESISTENT WEEP SCREED- MIN. 6" ABOVE<br>EARTH AREA OR 2" ABOVE PAVED AREA<br>WALL VENT, SEE ELEVS. & LEGEND<br>FOOTING/ STEM WALL PER STRUCTURAL<br>MIN.<br>CRAWL                                                                                                                                                                                                                                                                                                                                                                                                                                                                                                                                                                                                                                                                                                                                                                                                                                                                                                                                                                                                                                                                                                                                                                                                                                                                                                                                                                                                                                                                                                                                                                                                                                                                                                                                                                                                                                                                                           | 0 1ST SUBMITTAL 04/15/21<br>1 2ND SUBMITTAL 10/13/21                                                                                                                                                                  |
| LR. LEVEL                              | CONC. FLOOR SLAB OVER VAPOR BARRIER OVER 4" THICK<br>BASE OF 1/2" INCH OR LARGER CLEAN AGGREGATE OVER<br>EARTH (SEE STRUCT.) AT (E) SLAB AT CONVERSION- PROV. "REDGUARD"<br>R-15 BATT INSULATION PER T-24                                                                                                                                                                                                                                                                                                                                                                                                                                                                                                                                                                                                                                                                                                                                                                                                                                                                                                                                                                                                                                                                                                                                                                                                                                                                                                                                                                                                                                                                                                                                                                                                                                                                                                                                                                                                                                                             |                                                                                                                                                                                                                       |
|                                        | EL. (VERIFY SECTION)                                                                                                                                                                                                                                                                                                                                                                                                                                                                                                                                                                                                                                                                                                                                                                                                                                                                                                                                                                                                                                                                                                                                                                                                                                                                                                                                                                                                                                                                                                                                                                                                                                                                                                                                                                                                                                                                                                                                                                                                                                                  |                                                                                                                                                                                                                       |
| LR. LEVEL<br>0' - 0"                   | MIN. 6" ABOVE EARTH AREA OR 2" ABOVE<br>PAVED AREA<br>NEW MATERIALS AND FINISHES OF STUCCO/ ROOF/ PAINT TO<br>MATCH EXISTING MAIN HOUSE- VERIFY OWNER                                                                                                                                                                                                                                                                                                                                                                                                                                                                                                                                                                                                                                                                                                                                                                                                                                                                                                                                                                                                                                                                                                                                                                                                                                                                                                                                                                                                                                                                                                                                                                                                                                                                                                                                                                                                                                                                                                                 | Sheet Title:<br>BUILDING<br>SECTIONS                                                                                                                                                                                  |
| E) <u>GRADE</u><br>-3' - 0"            |                                                                                                                                                                                                                                                                                                                                                                                                                                                                                                                                                                                                                                                                                                                                                                                                                                                                                                                                                                                                                                                                                                                                                                                                                                                                                                                                                                                                                                                                                                                                                                                                                                                                                                                                                                                                                                                                                                                                                                                                                                                                       | Drawn By:<br>DNF<br>Project No.<br>Date:                                                                                                                                                                              |
|                                        |                                                                                                                                                                                                                                                                                                                                                                                                                                                                                                                                                                                                                                                                                                                                                                                                                                                                                                                                                                                                                                                                                                                                                                                                                                                                                                                                                                                                                                                                                                                                                                                                                                                                                                                                                                                                                                                                                                                                                                                                                                                                       | Scale:<br>AS SHOWN                                                                                                                                                                                                    |
|                                        |                                                                                                                                                                                                                                                                                                                                                                                                                                                                                                                                                                                                                                                                                                                                                                                                                                                                                                                                                                                                                                                                                                                                                                                                                                                                                                                                                                                                                                                                                                                                                                                                                                                                                                                                                                                                                                                                                                                                                                                                                                                                       | Sheet: A1.8                                                                                                                                                                                                           |