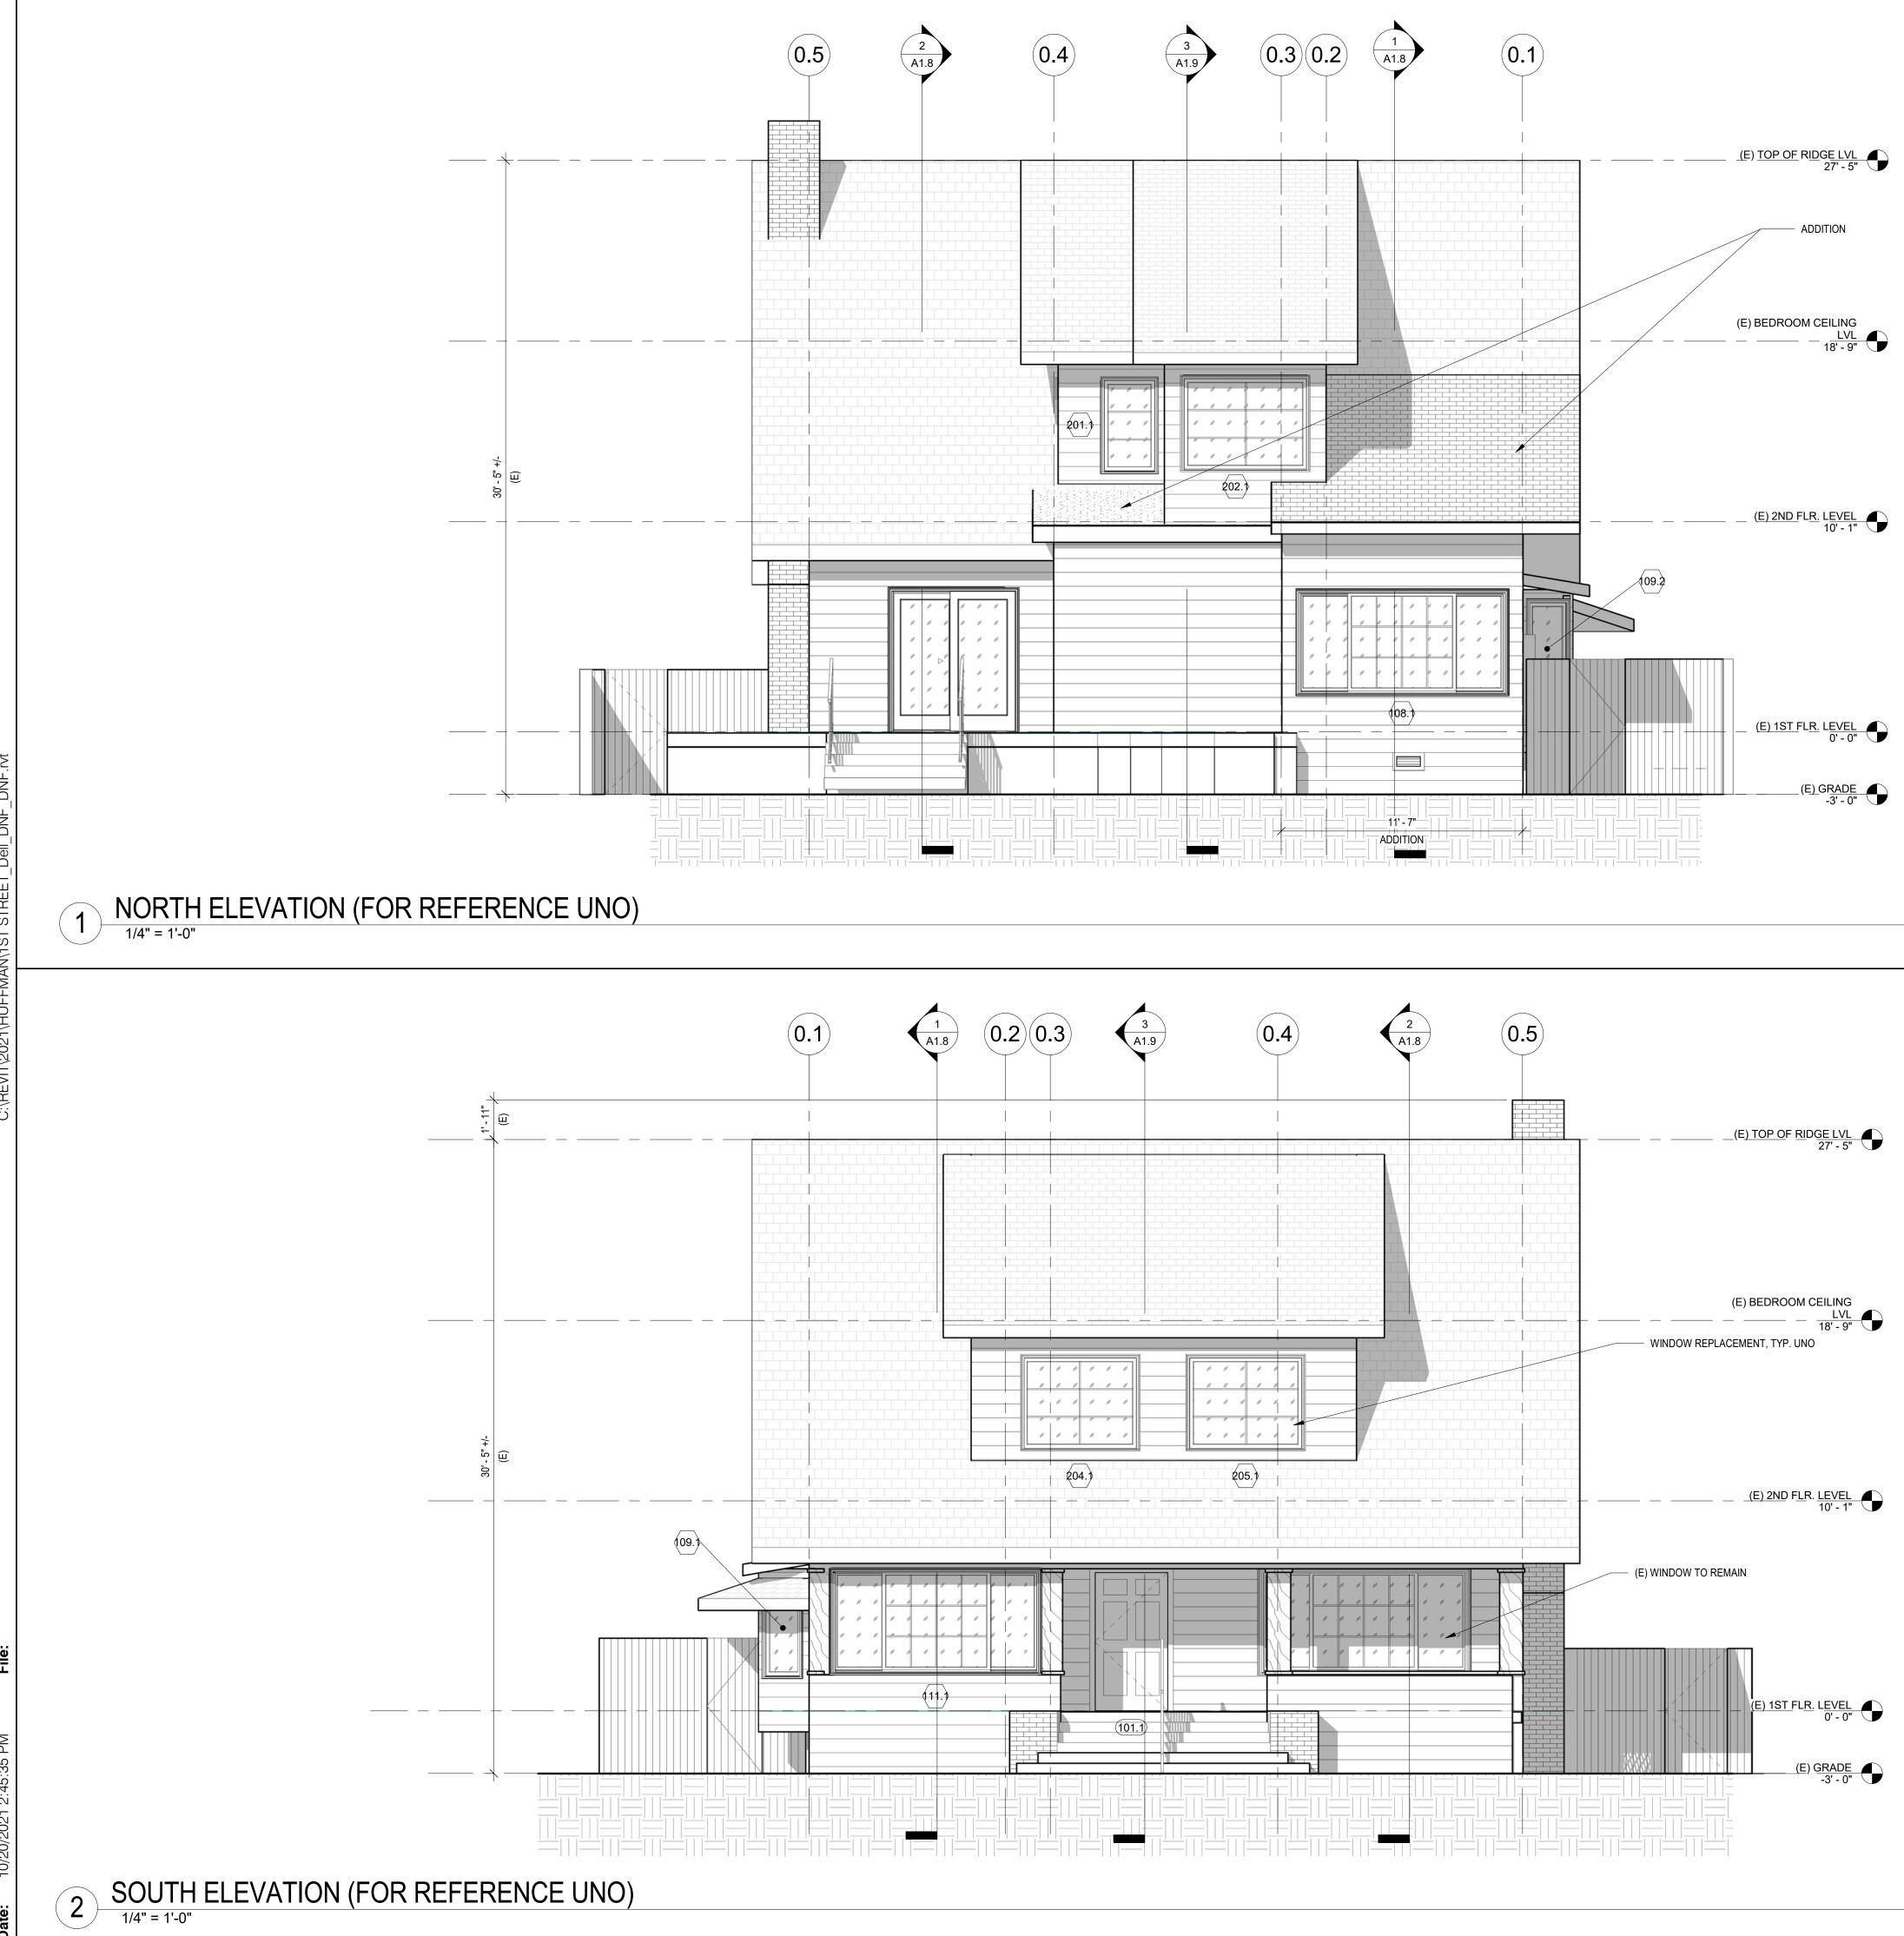

| NOTES:<br>1. ELEMENTS SH<br>2. AT NEW WALL<br>3. SECTIONS ARI<br>INFORMATIONS<br>4. MAXIMUM BUIL<br>IS DEFINED AS F<br>A) THE AVERAC<br>B) IF THE AVER | GE ELEVATION AT THE FRONT TOP OF CURBL<br>RAGE ELEVATION OF THE REAR PROPERTY LI<br>MORE, THEN GRADE SHALL BE THE PLANE C                                                                                                                                                                                                                                                                                                                                                                                                                                                                                  | IN AS "E" ARE EXIS<br>SURS AND PROVIDE<br>SECTIONS LEGENE<br>IS 35'-0" FROM AVE<br>INE.<br>NE DIFFERS FROM | TING TO REMAIN<br>E CORRESPONDING WALL FINISH<br>D / STRUCTURAL FOR MORE<br>ERAGE GRADE PLANE. "GRADE"<br>I THAT OF THE FRONT TOP OF | DNF<br>CONSULTING                                                                                                                                                                                                                                                                                                                                                                                                                                                                                                                                                                                                                                                                                                                                                                                                                                                                                                                                                                                                                                                                                                                                                                                                                                                                                                                                                                                                                                                                                                                                                                                                                                                                                                                                                                                                                                                                                                                                                                                                                                                                                                              | 19348 WINGED FOOT CIR.<br>NORTHRIDGE CA, 91326                                                                                                                           |
|--------------------------------------------------------------------------------------------------------------------------------------------------------|------------------------------------------------------------------------------------------------------------------------------------------------------------------------------------------------------------------------------------------------------------------------------------------------------------------------------------------------------------------------------------------------------------------------------------------------------------------------------------------------------------------------------------------------------------------------------------------------------------|------------------------------------------------------------------------------------------------------------|--------------------------------------------------------------------------------------------------------------------------------------|--------------------------------------------------------------------------------------------------------------------------------------------------------------------------------------------------------------------------------------------------------------------------------------------------------------------------------------------------------------------------------------------------------------------------------------------------------------------------------------------------------------------------------------------------------------------------------------------------------------------------------------------------------------------------------------------------------------------------------------------------------------------------------------------------------------------------------------------------------------------------------------------------------------------------------------------------------------------------------------------------------------------------------------------------------------------------------------------------------------------------------------------------------------------------------------------------------------------------------------------------------------------------------------------------------------------------------------------------------------------------------------------------------------------------------------------------------------------------------------------------------------------------------------------------------------------------------------------------------------------------------------------------------------------------------------------------------------------------------------------------------------------------------------------------------------------------------------------------------------------------------------------------------------------------------------------------------------------------------------------------------------------------------------------------------------------------------------------------------------------------------|--------------------------------------------------------------------------------------------------------------------------------------------------------------------------|
| C) IN FLOOD HA<br>ABOVE, WHICHE<br>RELOCATE NEW<br>RE- 2<br>RE- 1<br>WOOD<br>CEMEN<br>(2) LAYE<br>STRUCT<br>CLASS<br>ASTM E<br>ASPHAL                  | ZARD AREAS, GRADE MEANS THE ELEVATION<br>ZARD AREAS, GRADE MEANS THE ELEVATION<br>VER IS THE HIGHEST POINT.<br>WINDOW TAG, SEE SCHEDULE<br>DOOR TAG, SEE SCHEDULE<br>SIDING TO MATCH (E) "HISTORIC" ,SHIPLAP SID<br>T PLASTER- 7/8" THICK OVER METAL LATH OV<br>ERS OF BLDG. PAPER OVER SHEATHING PER<br>TURAL- PAINT "OFF WHITE"<br>'A" COOL ROOF GAF RUBEROID @ ENERGY C,<br>1980, UL 580.<br>.T SHINGLES TO MATCH (E)<br>MOUNTED FLOOR VENT<br>OF (N) ADDITION = 118 SF<br>OF VENTS REQUIRED : 118 SF /300 = 0.39<br>OF VENTS REQUIRED : 0.39/.58 =0.67<br>IS = 1.16 SF (1 UNIT = 0.58 S.FSEE ELEVS.) > | DING<br>'ER<br>AP TORCH GRANU                                                                              |                                                                                                                                      |                                                                                                                                                                                                                                                                                                                                                                                                                                                                                                                                                                                                                                                                                                                                                                                                                                                                                                                                                                                                                                                                                                                                                                                                                                                                                                                                                                                                                                                                                                                                                                                                                                                                                                                                                                                                                                                                                                                                                                                                                                                                                                                                | 2430 Mucuteady Avenue<br>Los Angeles, California 90039<br>323.496.1268<br>dave@huffmandesignbuild.com<br>contractors lic. #398374                                        |
|                                                                                                                                                        | ND:<br>METAL CABLE RAIL WITH<br>METAL POSTS GUARDRAIL<br>ROOFING OVER PLYWOOD SHEATHING C<br>(AT HABITABLE AREA ONLY) AND FRAMIN<br>FASCIA W/ GSM GUTTER W/ DOWNSPOL<br>TOP PLATE<br>EL. (VERIFY SECTION)<br>3" DIA. VENT HOLES WITH INSECT SCREI<br>EXTERIOR WALL FINISH PER ELEVATION<br>R-13 BATT INSULATION OVER 2X4 AT 16"<br>VAULTED INTERIOR GYP. BD. CELLING. P                                                                                                                                                                                                                                    | CO/ ROOF/ PAINT                                                                                            | AL<br>"<br>"REDGUARD"                                                                                                                | All drawings and without the written and designer or represented of without the written and designer or represented of without the written and designer or represented of writhout the written and designer or represented of the designer or represente | stitute the<br>ched work of<br>a same may not<br>r disclosed<br>consent of the<br>entative.<br>rks<br>ription Revision<br>Date<br>L 04/15/21<br>L 04/15/21<br>L 10/13/21 |