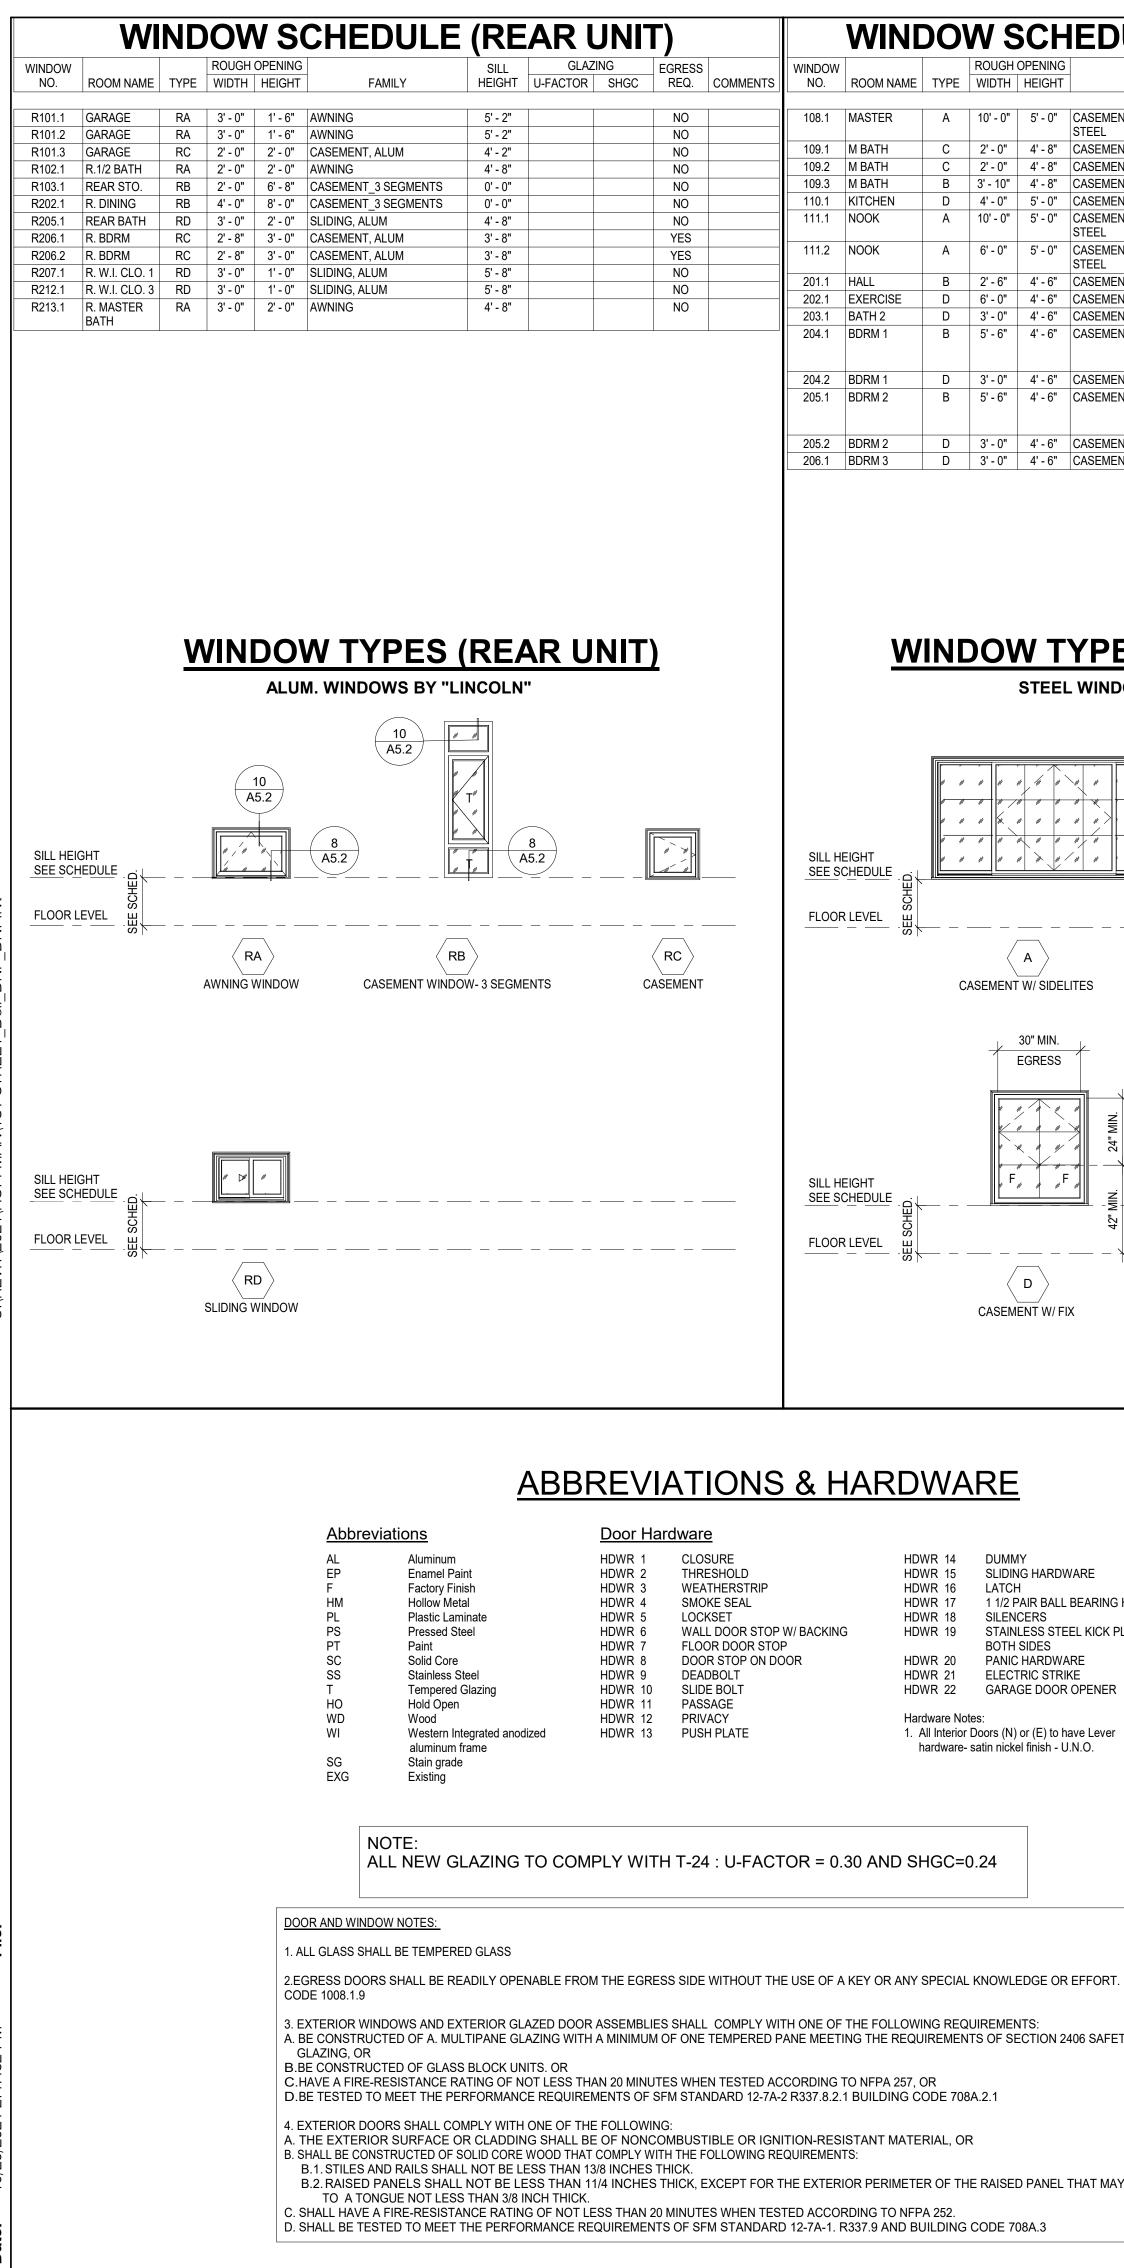

| NOTES:<br>1. ELEMENTS SH<br>2. AT NEW WALL<br>3. SECTIONS ARI<br>INFORMATIONS<br>4. MAXIMUM BUIL<br>IS DEFINED AS F<br>A) THE AVERAC<br>B) IF THE AVER | GE ELEVATION AT THE FRONT TOP OF CURBL<br>RAGE ELEVATION OF THE REAR PROPERTY LI<br>MORE, THEN GRADE SHALL BE THE PLANE C                                                                                                                                                                                                                                                                                                                                                                                                                                                                                  | IN AS "E" ARE EXIS<br>SURS AND PROVIDE<br>SECTIONS LEGENE<br>IS 35'-0" FROM AVE<br>INE.<br>NE DIFFERS FROM | TING TO REMAIN<br>E CORRESPONDING WALL FINISH<br>D / STRUCTURAL FOR MORE<br>ERAGE GRADE PLANE. "GRADE"<br>I THAT OF THE FRONT TOP OF | DNF<br>CONSULTING                                                                                                                                                                                                                                                                                                                                                                                                                                                                                                                                                                                                                                                                                                                                                                                                                                                                                                                                                                                                                                                                                                                                                                                                                                                                                                                                                                                                                                                                                                                                                                                                                                                                                                                                                                                                                                                                                                                                                                                                                                                                                                              | 19348 WINGED FOOT CIR.<br>NORTHRIDGE CA, 91326                                                                                                                           |
|--------------------------------------------------------------------------------------------------------------------------------------------------------|------------------------------------------------------------------------------------------------------------------------------------------------------------------------------------------------------------------------------------------------------------------------------------------------------------------------------------------------------------------------------------------------------------------------------------------------------------------------------------------------------------------------------------------------------------------------------------------------------------|------------------------------------------------------------------------------------------------------------|--------------------------------------------------------------------------------------------------------------------------------------|--------------------------------------------------------------------------------------------------------------------------------------------------------------------------------------------------------------------------------------------------------------------------------------------------------------------------------------------------------------------------------------------------------------------------------------------------------------------------------------------------------------------------------------------------------------------------------------------------------------------------------------------------------------------------------------------------------------------------------------------------------------------------------------------------------------------------------------------------------------------------------------------------------------------------------------------------------------------------------------------------------------------------------------------------------------------------------------------------------------------------------------------------------------------------------------------------------------------------------------------------------------------------------------------------------------------------------------------------------------------------------------------------------------------------------------------------------------------------------------------------------------------------------------------------------------------------------------------------------------------------------------------------------------------------------------------------------------------------------------------------------------------------------------------------------------------------------------------------------------------------------------------------------------------------------------------------------------------------------------------------------------------------------------------------------------------------------------------------------------------------------|--------------------------------------------------------------------------------------------------------------------------------------------------------------------------|
| C) IN FLOOD HA<br>ABOVE, WHICHE<br>RELOCATE NEW<br>RE- 2<br>RE- 1<br>WOOD<br>CEMEN<br>(2) LAYE<br>STRUCT<br>CLASS<br>ASTM E<br>ASPHAL                  | ZARD AREAS, GRADE MEANS THE ELEVATION<br>ZARD AREAS, GRADE MEANS THE ELEVATION<br>VER IS THE HIGHEST POINT.<br>WINDOW TAG, SEE SCHEDULE<br>DOOR TAG, SEE SCHEDULE<br>SIDING TO MATCH (E) "HISTORIC" ,SHIPLAP SID<br>T PLASTER- 7/8" THICK OVER METAL LATH OV<br>ERS OF BLDG. PAPER OVER SHEATHING PER<br>TURAL- PAINT "OFF WHITE"<br>'A" COOL ROOF GAF RUBEROID @ ENERGY C,<br>1980, UL 580.<br>.T SHINGLES TO MATCH (E)<br>MOUNTED FLOOR VENT<br>OF (N) ADDITION = 118 SF<br>OF VENTS REQUIRED : 118 SF /300 = 0.39<br>OF VENTS REQUIRED : 0.39/.58 =0.67<br>IS = 1.16 SF (1 UNIT = 0.58 S.FSEE ELEVS.) > | DING<br>'ER<br>AP TORCH GRANU                                                                              |                                                                                                                                      |                                                                                                                                                                                                                                                                                                                                                                                                                                                                                                                                                                                                                                                                                                                                                                                                                                                                                                                                                                                                                                                                                                                                                                                                                                                                                                                                                                                                                                                                                                                                                                                                                                                                                                                                                                                                                                                                                                                                                                                                                                                                                                                                | 2430 Mucuteady Avenue<br>Los Angeles, California 90039<br>323.496.1268<br>dave@huffmandesignbuild.com<br>contractors lic. #398374                                        |
|                                                                                                                                                        | ND:<br>METAL CABLE RAIL WITH<br>METAL POSTS GUARDRAIL<br>ROOFING OVER PLYWOOD SHEATHING C<br>(AT HABITABLE AREA ONLY) AND FRAMIN<br>FASCIA W/ GSM GUTTER W/ DOWNSPOL<br>TOP PLATE<br>EL. (VERIFY SECTION)<br>3" DIA. VENT HOLES WITH INSECT SCREI<br>EXTERIOR WALL FINISH PER ELEVATION<br>R-13 BATT INSULATION OVER 2X4 AT 16"<br>VAULTED INTERIOR GYP. BD. CELLING. P                                                                                                                                                                                                                                    | CO/ ROOF/ PAINT                                                                                            | AL<br>"<br>"REDGUARD"                                                                                                                | All drawings and without the written and designer or represented of without the written and designer or represented of without the written and designer or represented of writhout the written and designer or represented of the designer or represente | stitute the<br>ched work of<br>a same may not<br>r disclosed<br>consent of the<br>entative.<br>rks<br>ription Revision<br>Date<br>L 04/15/21<br>L 04/15/21<br>L 10/13/21 |