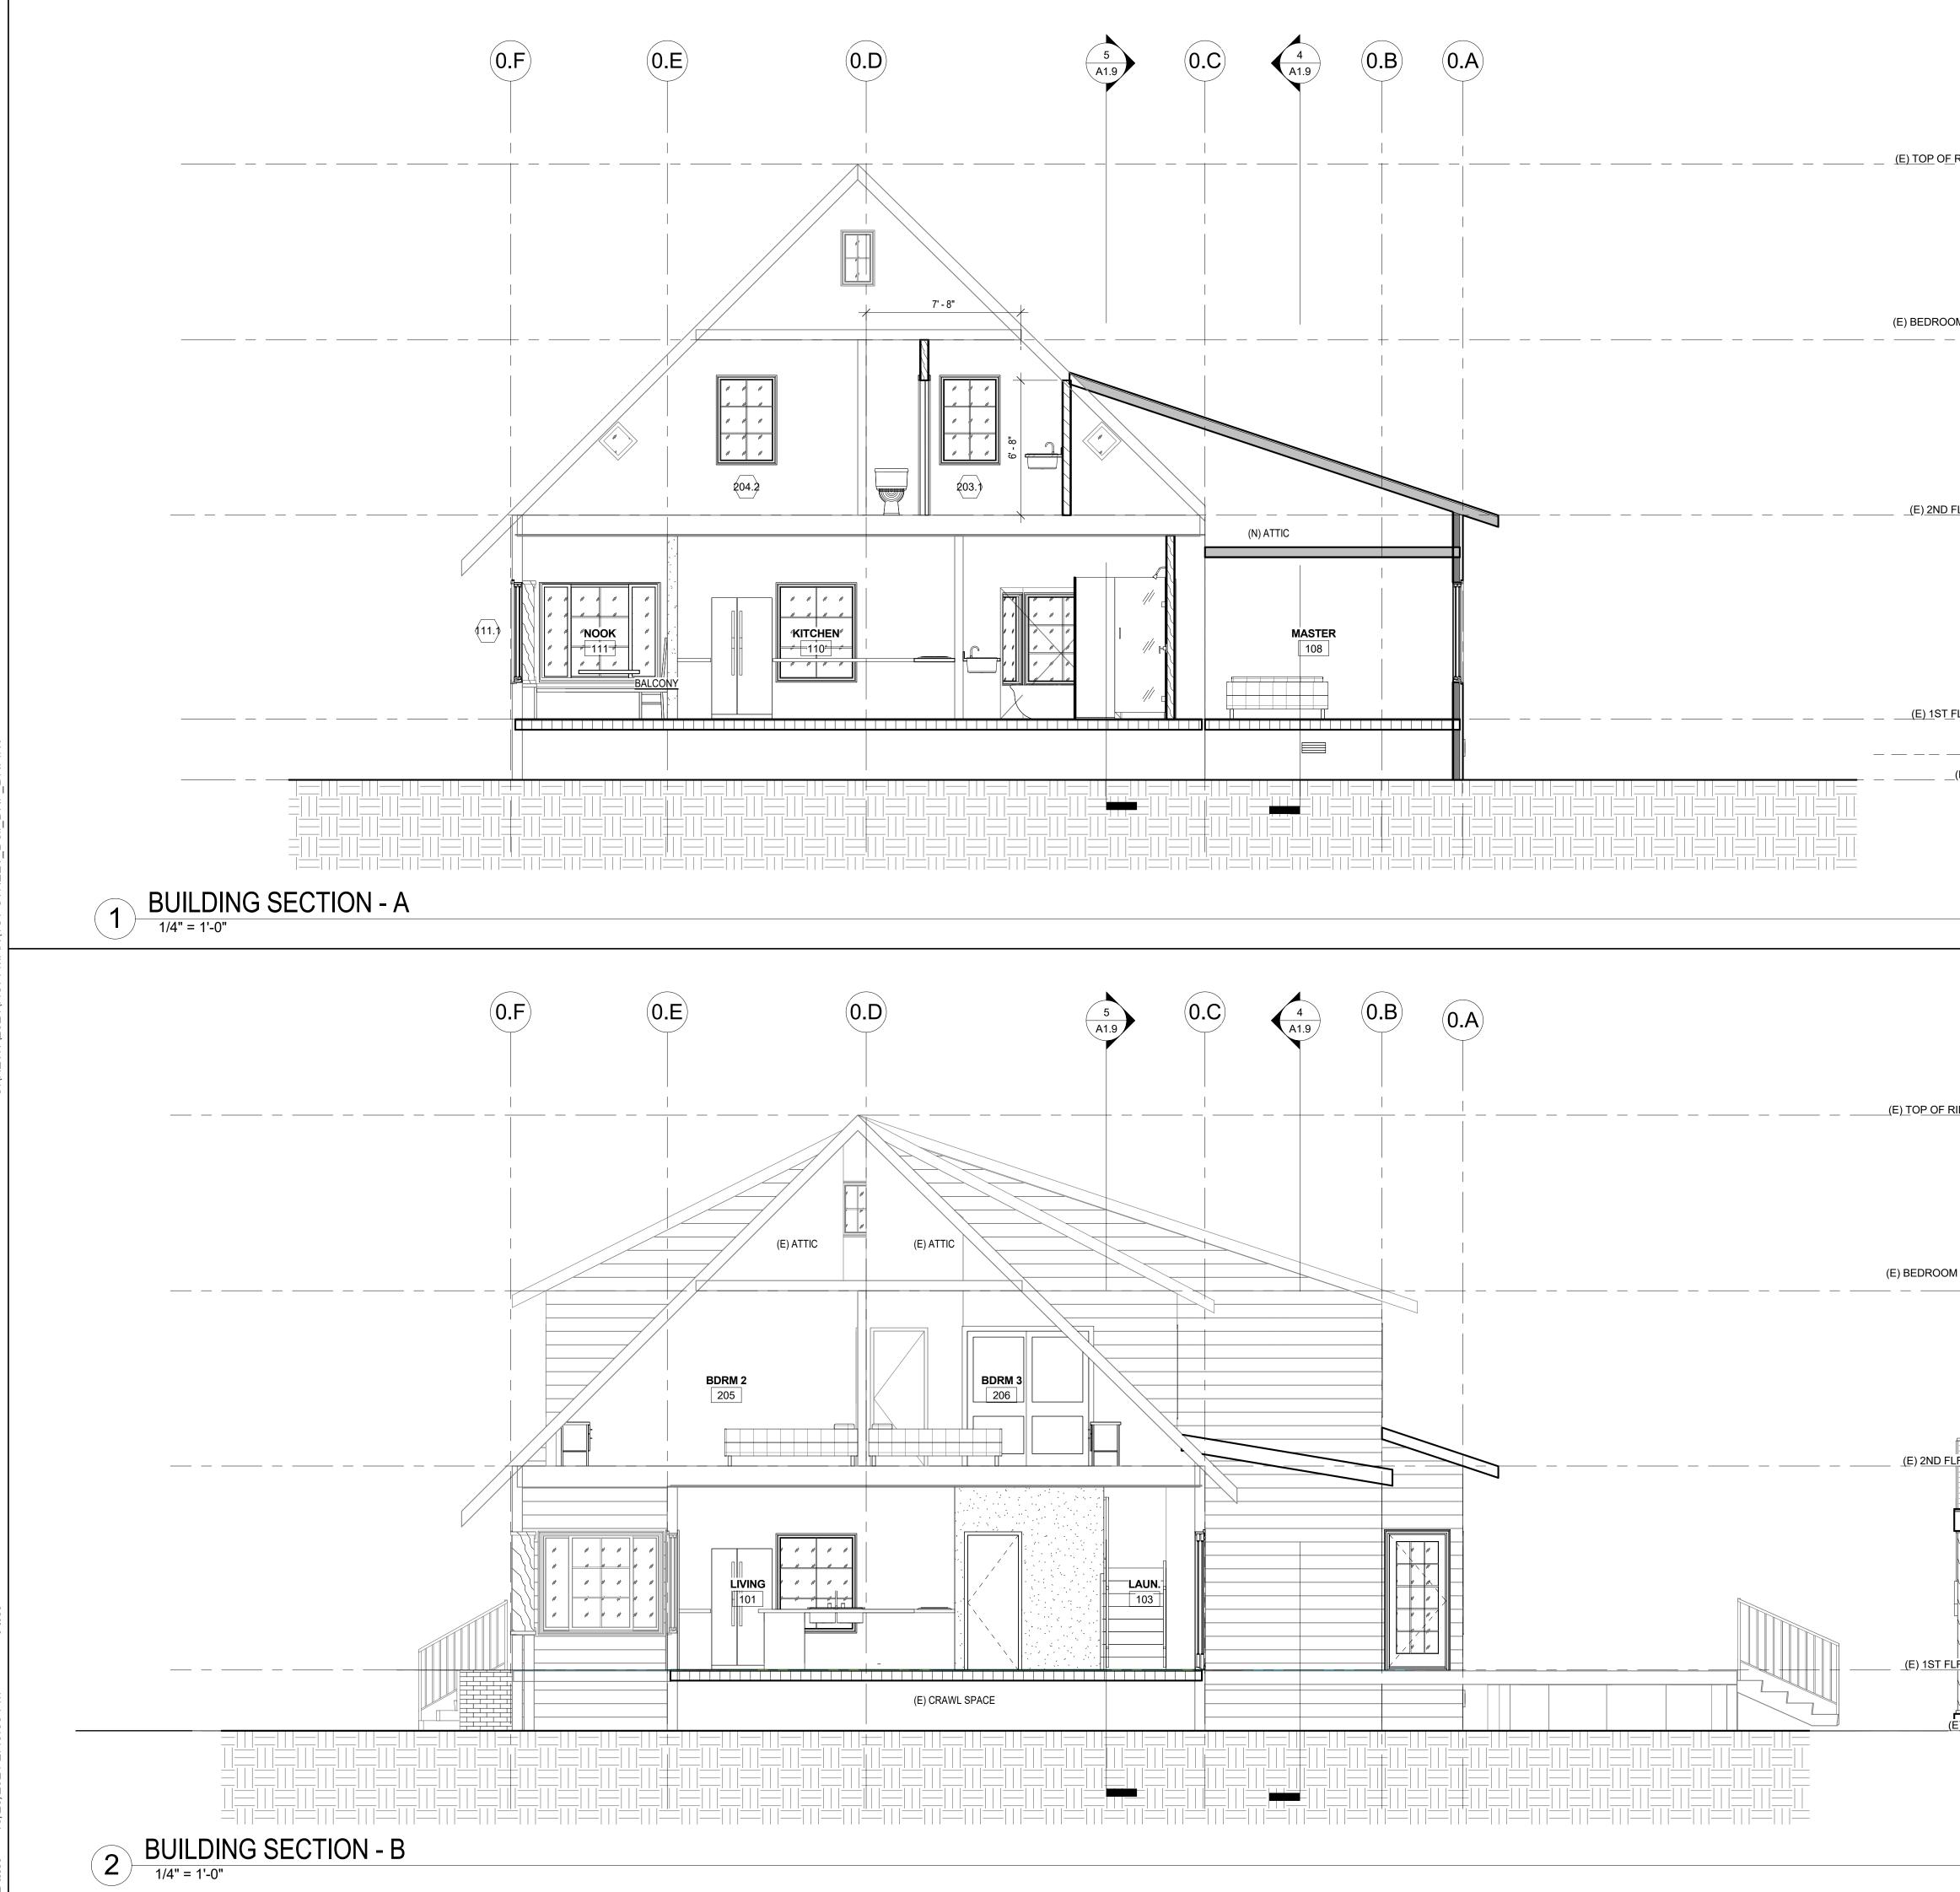

| SOL<br>1.02 ELE<br>1.04 TAN<br>1.05 (E) F<br>1.06 EXG<br>1.07 ADE<br>1.08 CON<br><u>GENERAL NOTES</u><br>1. MAXIMUM BUI<br>DEFINED AS FOL<br>A) THE AVERAC<br>B) IF THE AVER<br>(5') OR MORI | LDING HEIGHT ALLOWED IN THIS ZONE (R-2-L) I<br>LOWS:<br>GE ELEVATION AT THE FRONT TOP OF CURBLIN<br>RAGE ELEVATION OF THE REAR PROPERTY LINE<br>E, THEN GRADE SHALL BE THE PLANE CONNEC                                                                                                                                                                                                                                                                                                                                                                                                                                                                                                                                                                                                                                                                                                                                                                                                                                                                                                                                                                                                                                                                                                                                                                                                                                                                                                                                                                                                                                                                                                                                                                                                                                                                                                                                                                                                                                                                                                                                                                                                                                                                                                        | HUFFMAN       DNF         HUFFMAN       Design/Build         Design/Build       2455 McCready Avenue         2455 McCready Avenue       , NOC         2455 McCready Avenue       , NOC </th                                                                                                                                                                                                                                                                                                                                                                                            |                                                                                                                                                                                                                                                                                                                                                                                                                                                                                                                                                                                                                                                                                                                                                                                                                                                                                                                                                                                                                                                                                                                                                                                                                                                                                                                                                                                                                                                                                                                                                                                                                                                                                                                                                                                                                                                                                                                                                                                                                                                                                                 |
|----------------------------------------------------------------------------------------------------------------------------------------------------------------------------------------------|------------------------------------------------------------------------------------------------------------------------------------------------------------------------------------------------------------------------------------------------------------------------------------------------------------------------------------------------------------------------------------------------------------------------------------------------------------------------------------------------------------------------------------------------------------------------------------------------------------------------------------------------------------------------------------------------------------------------------------------------------------------------------------------------------------------------------------------------------------------------------------------------------------------------------------------------------------------------------------------------------------------------------------------------------------------------------------------------------------------------------------------------------------------------------------------------------------------------------------------------------------------------------------------------------------------------------------------------------------------------------------------------------------------------------------------------------------------------------------------------------------------------------------------------------------------------------------------------------------------------------------------------------------------------------------------------------------------------------------------------------------------------------------------------------------------------------------------------------------------------------------------------------------------------------------------------------------------------------------------------------------------------------------------------------------------------------------------------------------------------------------------------------------------------------------------------------------------------------------------------------------------------------------------------|------------------------------------------------------------------------------------------------------------------------------------------------------------------------------------------------------------------------------------------------------------------------------------------------------------------------------------------------------------------------------------------------------------------------------------------------------------------------------------------------------------------------------------------------------------------------------------------------------------------------------------------------------------------------------------------------------------------------------------------------------------------------------------------------------------------------------------------------------------------------------------------------------------------------------------------------------------------------------------------------------------------------------------------------------------------------------------------------------------------------------------------------------------------------------------------------------------------------------------------------------------------------------------------------------------------------------------------------------------------------------------------------------------------------------------------------------------------------------------------------------------------------------|-------------------------------------------------------------------------------------------------------------------------------------------------------------------------------------------------------------------------------------------------------------------------------------------------------------------------------------------------------------------------------------------------------------------------------------------------------------------------------------------------------------------------------------------------------------------------------------------------------------------------------------------------------------------------------------------------------------------------------------------------------------------------------------------------------------------------------------------------------------------------------------------------------------------------------------------------------------------------------------------------------------------------------------------------------------------------------------------------------------------------------------------------------------------------------------------------------------------------------------------------------------------------------------------------------------------------------------------------------------------------------------------------------------------------------------------------------------------------------------------------------------------------------------------------------------------------------------------------------------------------------------------------------------------------------------------------------------------------------------------------------------------------------------------------------------------------------------------------------------------------------------------------------------------------------------------------------------------------------------------------------------------------------------------------------------------------------------------------|
| ÁVERAGE RI<br>C) IN FLOOD HA<br>ABOVE, WHIC<br>2. NO NEW LAND                                                                                                                                | EAR ELEVATION.<br>ZARD AREAS, GRADE MEANS THE ELEVATION<br>CHEVER IS THE HIGHEST POINT.<br>ISCAPING- EXISTING LANDSCAPING TO REMAIN<br>SCAPING- EXISTING LANDSCAPING<br>SCAPING- EXISTING LEVATIONS<br>SULDING SECTIONS<br>SULDING SECTIONS<br>SULDING SCECTIONS<br>SULDING SCECTIONS<br>SULDI | AT FLOOD HAZARD LEVEL OR GRADE AS DEFINED                                                                                                                                                                                                                                                                                                                                                                                                                                                                                                                                                                                                                                                                                                                                                                                                                                                                                                                                                                                                                                                                                                                                                                                                                                                                                                                                                                                                                                                                                    | Image: Displaying the system of the syste |
| PROJEC                                                                                                                                                                                       | 25<br>1994<br>T SITE                                                                                                                                                                                                                                                                                                                                                                                                                                                                                                                                                                                                                                                                                                                                                                                                                                                                                                                                                                                                                                                                                                                                                                                                                                                                                                                                                                                                                                                                                                                                                                                                                                                                                                                                                                                                                                                                                                                                                                                                                                                                                                                                                                                                                                                                           | In assessment of units in the following Condensition       Interview         Image: An interview       Image: An interview       Image: An interview         Image: An interview       Image: An interview       Image: An interview       Image: An interview         Image: An interview       Image: An interview       Image: An interview       Image: An interview       Image: An interview       Image: An interview       Image: An interview       Image: An interview       Image: An interview       Image: An interview       Image: An interview       Image: An interview       Image: An interview       Image: An interview       Image: An interview       Image: An interview       Image: An interview       Image: An interview       Image: An interview       Image: An interview       Image: An interview       Image: An interview       Image: An interview       Image: An interview       Image: An interview       Image: An interview       Image: An interview       Image: An interview       Image: An interview       Image: An interview       Image: An interview       Image: An interview       Image: An interview       Image: An interview       Image: An interview       Image: An interview       Image: An interview       Image: An interview       Image: An interview       Image: An interview       Image: An interview       Image: An interview       Image: An interview       Image: An interview       Image: An interview       Image: An interview       Image: An | Sheet Title:<br>NEW AND DEMO<br>SITE PLANS<br>Drawn By:<br>DNF<br>Project No.<br>Date:<br>Scale:<br>AS SHOWN<br>Sheet:<br>AQ.Q1                                                                                                                                                                                                                                                                                                                                                                                                                                                                                                                                                                                                                                                                                                                                                                                                                                                                                                                                                                                                                                                                                                                                                                                                                                                                                                                                                                                                                                                                                                                                                                                                                                                                                                                                                                                                                                                                                                                                                                 |

| NOTES:<br>1. ELEMENTS SH<br>2. AT NEW WALL<br>3. SECTIONS ARI<br>INFORMATIONS<br>4. MAXIMUM BUIL<br>IS DEFINED AS F<br>A) THE AVERAC<br>B) IF THE AVER | GE ELEVATION AT THE FRONT TOP OF CURBL<br>RAGE ELEVATION OF THE REAR PROPERTY LI<br>MORE, THEN GRADE SHALL BE THE PLANE C                                                                                                                                                                                                                                                                                                                                                                                                                                                                                  | IN AS "E" ARE EXIS<br>SURS AND PROVIDE<br>SECTIONS LEGENE<br>IS 35'-0" FROM AVE<br>INE.<br>NE DIFFERS FROM | TING TO REMAIN<br>E CORRESPONDING WALL FINISH<br>D / STRUCTURAL FOR MORE<br>ERAGE GRADE PLANE. "GRADE"<br>I THAT OF THE FRONT TOP OF | DNF<br>CONSULTING                                                                                                                                                                                                                                                                                                                                                                                                                                                                                                                                                                                                                                                                                                                                                                                                                                                                                                                                                                                                                                                                                                                                                                                                                                                                                                                                                                                                                                                                                                                                                                                                                                                                                                                                                                                                                                                                                                                                                                                                                                                                                                              | 19348 WINGED FOOT CIR.<br>NORTHRIDGE CA, 91326                                                                                                                           |
|--------------------------------------------------------------------------------------------------------------------------------------------------------|------------------------------------------------------------------------------------------------------------------------------------------------------------------------------------------------------------------------------------------------------------------------------------------------------------------------------------------------------------------------------------------------------------------------------------------------------------------------------------------------------------------------------------------------------------------------------------------------------------|------------------------------------------------------------------------------------------------------------|--------------------------------------------------------------------------------------------------------------------------------------|--------------------------------------------------------------------------------------------------------------------------------------------------------------------------------------------------------------------------------------------------------------------------------------------------------------------------------------------------------------------------------------------------------------------------------------------------------------------------------------------------------------------------------------------------------------------------------------------------------------------------------------------------------------------------------------------------------------------------------------------------------------------------------------------------------------------------------------------------------------------------------------------------------------------------------------------------------------------------------------------------------------------------------------------------------------------------------------------------------------------------------------------------------------------------------------------------------------------------------------------------------------------------------------------------------------------------------------------------------------------------------------------------------------------------------------------------------------------------------------------------------------------------------------------------------------------------------------------------------------------------------------------------------------------------------------------------------------------------------------------------------------------------------------------------------------------------------------------------------------------------------------------------------------------------------------------------------------------------------------------------------------------------------------------------------------------------------------------------------------------------------|--------------------------------------------------------------------------------------------------------------------------------------------------------------------------|
| C) IN FLOOD HA<br>ABOVE, WHICHE<br>RELOCATE NEW<br>RE- 2<br>RE- 1<br>WOOD<br>CEMEN<br>(2) LAYE<br>STRUCT<br>CLASS<br>ASTM E<br>ASPHAL                  | ZARD AREAS, GRADE MEANS THE ELEVATION<br>ZARD AREAS, GRADE MEANS THE ELEVATION<br>VER IS THE HIGHEST POINT.<br>WINDOW TAG, SEE SCHEDULE<br>DOOR TAG, SEE SCHEDULE<br>SIDING TO MATCH (E) "HISTORIC" ,SHIPLAP SID<br>T PLASTER- 7/8" THICK OVER METAL LATH OV<br>ERS OF BLDG. PAPER OVER SHEATHING PER<br>TURAL- PAINT "OFF WHITE"<br>'A" COOL ROOF GAF RUBEROID @ ENERGY C,<br>1980, UL 580.<br>.T SHINGLES TO MATCH (E)<br>MOUNTED FLOOR VENT<br>OF (N) ADDITION = 118 SF<br>OF VENTS REQUIRED : 118 SF /300 = 0.39<br>OF VENTS REQUIRED : 0.39/.58 =0.67<br>IS = 1.16 SF (1 UNIT = 0.58 S.FSEE ELEVS.) > | DING<br>'ER<br>AP TORCH GRANU                                                                              |                                                                                                                                      |                                                                                                                                                                                                                                                                                                                                                                                                                                                                                                                                                                                                                                                                                                                                                                                                                                                                                                                                                                                                                                                                                                                                                                                                                                                                                                                                                                                                                                                                                                                                                                                                                                                                                                                                                                                                                                                                                                                                                                                                                                                                                                                                | 2430 Mucuteady Avenue<br>Los Angeles, California 90039<br>323.496.1268<br>dave@huffmandesignbuild.com<br>contractors lic. #398374                                        |
|                                                                                                                                                        | ND:<br>METAL CABLE RAIL WITH<br>METAL POSTS GUARDRAIL<br>ROOFING OVER PLYWOOD SHEATHING C<br>(AT HABITABLE AREA ONLY) AND FRAMIN<br>FASCIA W/ GSM GUTTER W/ DOWNSPOL<br>TOP PLATE<br>EL. (VERIFY SECTION)<br>3" DIA. VENT HOLES WITH INSECT SCREI<br>EXTERIOR WALL FINISH PER ELEVATION<br>R-13 BATT INSULATION OVER 2X4 AT 16"<br>VAULTED INTERIOR GYP. BD. CELLING. P                                                                                                                                                                                                                                    | CO/ ROOF/ PAINT                                                                                            | AL<br>"<br>"REDGUARD"                                                                                                                | All drawings and without the written and designer or represented of without the written and designer or represented of without the written and designer or represented of writhout the written and designer or represented of the designer or represente | stitute the<br>ched work of<br>a same may not<br>r disclosed<br>consent of the<br>entative.<br>rks<br>ription Revision<br>Date<br>L 04/15/21<br>L 04/15/21<br>L 10/13/21 |

C:\REVIT\2021\HUFFMAN\1ST STREET\_Dell\_DNF\_DN

: 10/20/2021 2:45:47 PM

|                                        | ELEVATION & SECTION LEGEND                                                                                                                                                                                                                                                                                                                                                                                                                                                                                                                                                                                                                                                                                                                                                                                                                                                                                                                                                                                                                                                                                                                                                                                                                                                                                                                                                                                                                                                                                                                                                                                                                                                                                                                                                                                                                                                                                                                                                                                                                                            | <u>U</u>                                                                                                                                                                                                              |
|----------------------------------------|-----------------------------------------------------------------------------------------------------------------------------------------------------------------------------------------------------------------------------------------------------------------------------------------------------------------------------------------------------------------------------------------------------------------------------------------------------------------------------------------------------------------------------------------------------------------------------------------------------------------------------------------------------------------------------------------------------------------------------------------------------------------------------------------------------------------------------------------------------------------------------------------------------------------------------------------------------------------------------------------------------------------------------------------------------------------------------------------------------------------------------------------------------------------------------------------------------------------------------------------------------------------------------------------------------------------------------------------------------------------------------------------------------------------------------------------------------------------------------------------------------------------------------------------------------------------------------------------------------------------------------------------------------------------------------------------------------------------------------------------------------------------------------------------------------------------------------------------------------------------------------------------------------------------------------------------------------------------------------------------------------------------------------------------------------------------------|-----------------------------------------------------------------------------------------------------------------------------------------------------------------------------------------------------------------------|
| RI <u>DGE LVL</u><br>27' - 5"          | NOTES:<br>1. ELEMENTS SHOWN GRAPHICALLY AS LIGHTER &/ OR SHOWN AS "E" ARE EXISTING TO REMAIN<br>2. AT NEW WALL FINISHES, SEE PLAN WHERE NEW WALL OCCURS AND PROVIDE CORRESPONDING WALL FINISH<br>3. SECTIONS ARE SHOWN HATCHED FOR NEW- SEE TYPICAL SECTIONS LEGEND / STRUCTURAL FOR MORE<br>INFORMATIONS<br>4. MAXIMUM BUILDING HEIGHT ALLOWED IN THIS ZONE (R-2-L) IS 35'-0" FROM AVERAGE GRADE PLANE. "GRADE"<br>IS DEFINED AS FOLLOWS:                                                                                                                                                                                                                                                                                                                                                                                                                                                                                                                                                                                                                                                                                                                                                                                                                                                                                                                                                                                                                                                                                                                                                                                                                                                                                                                                                                                                                                                                                                                                                                                                                            | CONSULTIN<br>, INC.                                                                                                                                                                                                   |
|                                        | A) THE AVERAGE ELEVATION AT THE FRONT TOP OF CURBLINE.<br>B) IF THE AVERAGE ELEVATION OF THE REAR PROPERTY LINE DIFFERS FROM THAT OF THE FRONT TOP OF<br>CURB BY (5') OR MORE, THEN GRADE SHALL BE THE PLANE CONNECTING THE AVERAGE FRONT ELEVATION AND<br>THE AVERAGE REAR ELEVATION.<br>C) IN FLOOD HAZARD AREAS, GRADE MEANS THE ELEVATION AT FLOOD HAZARD LEVEL OR GRADE AS DEFINED<br>ABOVE, WHICHEVER IS THE HIGHEST POINT.                                                                                                                                                                                                                                                                                                                                                                                                                                                                                                                                                                                                                                                                                                                                                                                                                                                                                                                                                                                                                                                                                                                                                                                                                                                                                                                                                                                                                                                                                                                                                                                                                                     | HUFFMAN<br>Design/Build<br>2455 McCready Avenue<br>Los Angeles, California 90039<br>323.496.1268<br>dave@huffmandesignbuild.com<br>contractors lic. #398374                                                           |
| DM CEILING<br>- <u>LVL</u><br>18' - 9" | RELOCATE       NEW         RE-       2       WINDOW TAG, SEE SCHEDULE         RE-       1       DOOR TAG, SEE SCHEDULE         WOOD SIDING TO MATCH (E) "HISTORIC", SHIPLAP SIDING         CEMENT PLASTER- 7/8" THICK OVER METAL LATH OVER<br>(2) LAYERS OF BLDG. PAPER OVER SHEATHING PER<br>STRUCTURAL- PAINT "OFF WHITE"         CLASS "A" COOL ROOF GAF RUBEROID @ ENERGY CAP TORCH GRANULE FR<br>ASTM E1980, UL 580.                                                                                                                                                                                                                                                                                                                                                                                                                                                                                                                                                                                                                                                                                                                                                                                                                                                                                                                                                                                                                                                                                                                                                                                                                                                                                                                                                                                                                                                                                                                                                                                                                                             | 2455 M<br>Desig<br>323.46<br>contra                                                                                                                                                                                   |
| <u>FL</u> R. <u>LEVEL</u><br>10' - 1"  | ASPHALT SHINGLES TO MATCH (E)         Image: Mathematical stress of the |                                                                                                                                                                                                                       |
|                                        | (SEE ROOF PLAN FOR SPECIFICATIONS AND REQUIREMENTS)                                                                                                                                                                                                                                                                                                                                                                                                                                                                                                                                                                                                                                                                                                                                                                                                                                                                                                                                                                                                                                                                                                                                                                                                                                                                                                                                                                                                                                                                                                                                                                                                                                                                                                                                                                                                                                                                                                                                                                                                                   |                                                                                                                                                                                                                       |
| FL <u>R. LEVEL</u><br>0' - 0"          | GUTTER W/ DOWNSPOUT                                                                                                                                                                                                                                                                                                                                                                                                                                                                                                                                                                                                                                                                                                                                                                                                                                                                                                                                                                                                                                                                                                                                                                                                                                                                                                                                                                                                                                                                                                                                                                                                                                                                                                                                                                                                                                                                                                                                                                                                                                                   | AN                                                                                                                                                                                                                    |
| (E <u>) GRADE</u><br>-3' - 0"          | TYP. SECTION LEGEND:       Image: Section Legend:                                                                                                                                                                                                                                                                                                                                                                                                                                                                                                                                                                                                                                                                                                                                                                                                                                                                       | ORIA CHAN                                                                                                                                                                                                             |
|                                        | ROOFING OVER PLYWOOD SHEATHING OVER R-30 INSULATION<br>(AT HABITABLE AREA ONLY) AND FRAMING PER STRUCTURAL<br>FASCIA W/ GSM GUTTER W/ DOWNSPOUT                                                                                                                                                                                                                                                                                                                                                                                                                                                                                                                                                                                                                                                                                                                                                                                                                                                                                                                                                                                                                                                                                                                                                                                                                                                                                                                                                                                                                                                                                                                                                                                                                                                                                                                                                                                                                                                                                                                       |                                                                                                                                                                                                                       |
|                                        | TOP PLATE<br>EL. (VERIFY SECTION) − ◆                                                                                                                                                                                                                                                                                                                                                                                                                                                                                                                                                                                                                                                                                                                                                                                                                                                                                                                                                                                                                                                                                                                                                                                                                                                                                                                                                                                                                                                                                                                                                                                                                                                                                                                                                                                                                                                                                                                                                                                                                                 | ET<br>BEACH CA 90803<br>BEACH CA 90803<br>BEACH CA 90803                                                                                                                                                              |
|                                        | 3" DIA. VENT HOLES WITH INSECT SCREEN WH. REQUIRED<br>EXTERIOR WALL FINISH PER ELEVATION & INT. GYP. BD.<br>R-13 BATT INSULATION OVER 2X4 AT 16" O.C.<br>VAULTED INTERIOR GYP. BD. CEILING, PER PLAN<br>ROOF W/ CATHEDRAL OR                                                                                                                                                                                                                                                                                                                                                                                                                                                                                                                                                                                                                                                                                                                                                                                                                                                                                                                                                                                                                                                                                                                                                                                                                                                                                                                                                                                                                                                                                                                                                                                                                                                                                                                                                                                                                                          |                                                                                                                                                                                                                       |
| RIDGE LVL<br>27' - 5"                  | VOLUME CEILING<br>EXTERIOR WALL FINISH PER ELEVATION & INT. GYP. BD.                                                                                                                                                                                                                                                                                                                                                                                                                                                                                                                                                                                                                                                                                                                                                                                                                                                                                                                                                                                                                                                                                                                                                                                                                                                                                                                                                                                                                                                                                                                                                                                                                                                                                                                                                                                                                                                                                                                                                                                                  | Project:<br><b>1ST ST</b><br>2711 E. 1ST STREI<br>Owner:<br><b>GRACE</b><br>2711 E. 1ST STRE                                                                                                                          |
| 27 - 5"                                | FLOOR<br>FLOORING OVER SHT'G. OVER WOOD FRAMING W/<br>R-19 BATT INSULATION IN CAVITIES PER T-24<br>R-15 BATT WALL INSULATION PER T-24                                                                                                                                                                                                                                                                                                                                                                                                                                                                                                                                                                                                                                                                                                                                                                                                                                                                                                                                                                                                                                                                                                                                                                                                                                                                                                                                                                                                                                                                                                                                                                                                                                                                                                                                                                                                                                                                                                                                 | All drawings and written material<br>appearing herein constitute the<br>original and unpublished work of<br>the designer and the same may not                                                                         |
| M CEILING<br>— <u>LVL</u><br>18' - 9"  | EXTERIOR WALL FINISH PER ELEVATION & INT. GYP. BD.<br>R-13 BATT INSULATION<br>RAISED FLOORING OVER SHT'G. OVER WOOD FRAMING<br>FLOOR<br>EL. (VERIFY SECTION)                                                                                                                                                                                                                                                                                                                                                                                                                                                                                                                                                                                                                                                                                                                                                                                                                                                                                                                                                                                                                                                                                                                                                                                                                                                                                                                                                                                                                                                                                                                                                                                                                                                                                                                                                                                                                                                                                                          | be duplicated used or disclosed<br>without the written consent of the<br>designer or representative.           Remarks           Revision         Revision           Number         Revision Description         Date |
|                                        | CORROSION RESISTENT WEEP SCREED- MIN. 6" ABOVE<br>EARTH AREA OR 2" ABOVE PAVED AREA<br>WALL VENT, SEE ELEVS. & LEGEND<br>FOOTING/ STEM WALL PER STRUCTURAL<br>MIN.<br>CRAWL                                                                                                                                                                                                                                                                                                                                                                                                                                                                                                                                                                                                                                                                                                                                                                                                                                                                                                                                                                                                                                                                                                                                                                                                                                                                                                                                                                                                                                                                                                                                                                                                                                                                                                                                                                                                                                                                                           | 0 1ST SUBMITTAL 04/15/21<br>1 2ND SUBMITTAL 10/13/21                                                                                                                                                                  |
| LR. LEVEL                              | CONC. FLOOR SLAB OVER VAPOR BARRIER OVER 4" THICK<br>BASE OF 1/2" INCH OR LARGER CLEAN AGGREGATE OVER<br>EARTH (SEE STRUCT.) AT (E) SLAB AT CONVERSION- PROV. "REDGUARD"<br>R-15 BATT INSULATION PER T-24                                                                                                                                                                                                                                                                                                                                                                                                                                                                                                                                                                                                                                                                                                                                                                                                                                                                                                                                                                                                                                                                                                                                                                                                                                                                                                                                                                                                                                                                                                                                                                                                                                                                                                                                                                                                                                                             |                                                                                                                                                                                                                       |
|                                        | EL. (VERIFY SECTION)                                                                                                                                                                                                                                                                                                                                                                                                                                                                                                                                                                                                                                                                                                                                                                                                                                                                                                                                                                                                                                                                                                                                                                                                                                                                                                                                                                                                                                                                                                                                                                                                                                                                                                                                                                                                                                                                                                                                                                                                                                                  |                                                                                                                                                                                                                       |
| LR. LEVEL<br>0' - 0"                   | MIN. 6" ABOVE EARTH AREA OR 2" ABOVE<br>PAVED AREA<br>NEW MATERIALS AND FINISHES OF STUCCO/ ROOF/ PAINT TO<br>MATCH EXISTING MAIN HOUSE- VERIFY OWNER                                                                                                                                                                                                                                                                                                                                                                                                                                                                                                                                                                                                                                                                                                                                                                                                                                                                                                                                                                                                                                                                                                                                                                                                                                                                                                                                                                                                                                                                                                                                                                                                                                                                                                                                                                                                                                                                                                                 | Sheet Title:<br>BUILDING<br>SECTIONS                                                                                                                                                                                  |
| E) <u>GRADE</u><br>-3' - 0"            |                                                                                                                                                                                                                                                                                                                                                                                                                                                                                                                                                                                                                                                                                                                                                                                                                                                                                                                                                                                                                                                                                                                                                                                                                                                                                                                                                                                                                                                                                                                                                                                                                                                                                                                                                                                                                                                                                                                                                                                                                                                                       | Drawn By:<br>DNF<br>Project No.<br>Date:                                                                                                                                                                              |
|                                        |                                                                                                                                                                                                                                                                                                                                                                                                                                                                                                                                                                                                                                                                                                                                                                                                                                                                                                                                                                                                                                                                                                                                                                                                                                                                                                                                                                                                                                                                                                                                                                                                                                                                                                                                                                                                                                                                                                                                                                                                                                                                       | Scale:<br>AS SHOWN                                                                                                                                                                                                    |
|                                        |                                                                                                                                                                                                                                                                                                                                                                                                                                                                                                                                                                                                                                                                                                                                                                                                                                                                                                                                                                                                                                                                                                                                                                                                                                                                                                                                                                                                                                                                                                                                                                                                                                                                                                                                                                                                                                                                                                                                                                                                                                                                       | Sheet: A1.8                                                                                                                                                                                                           |