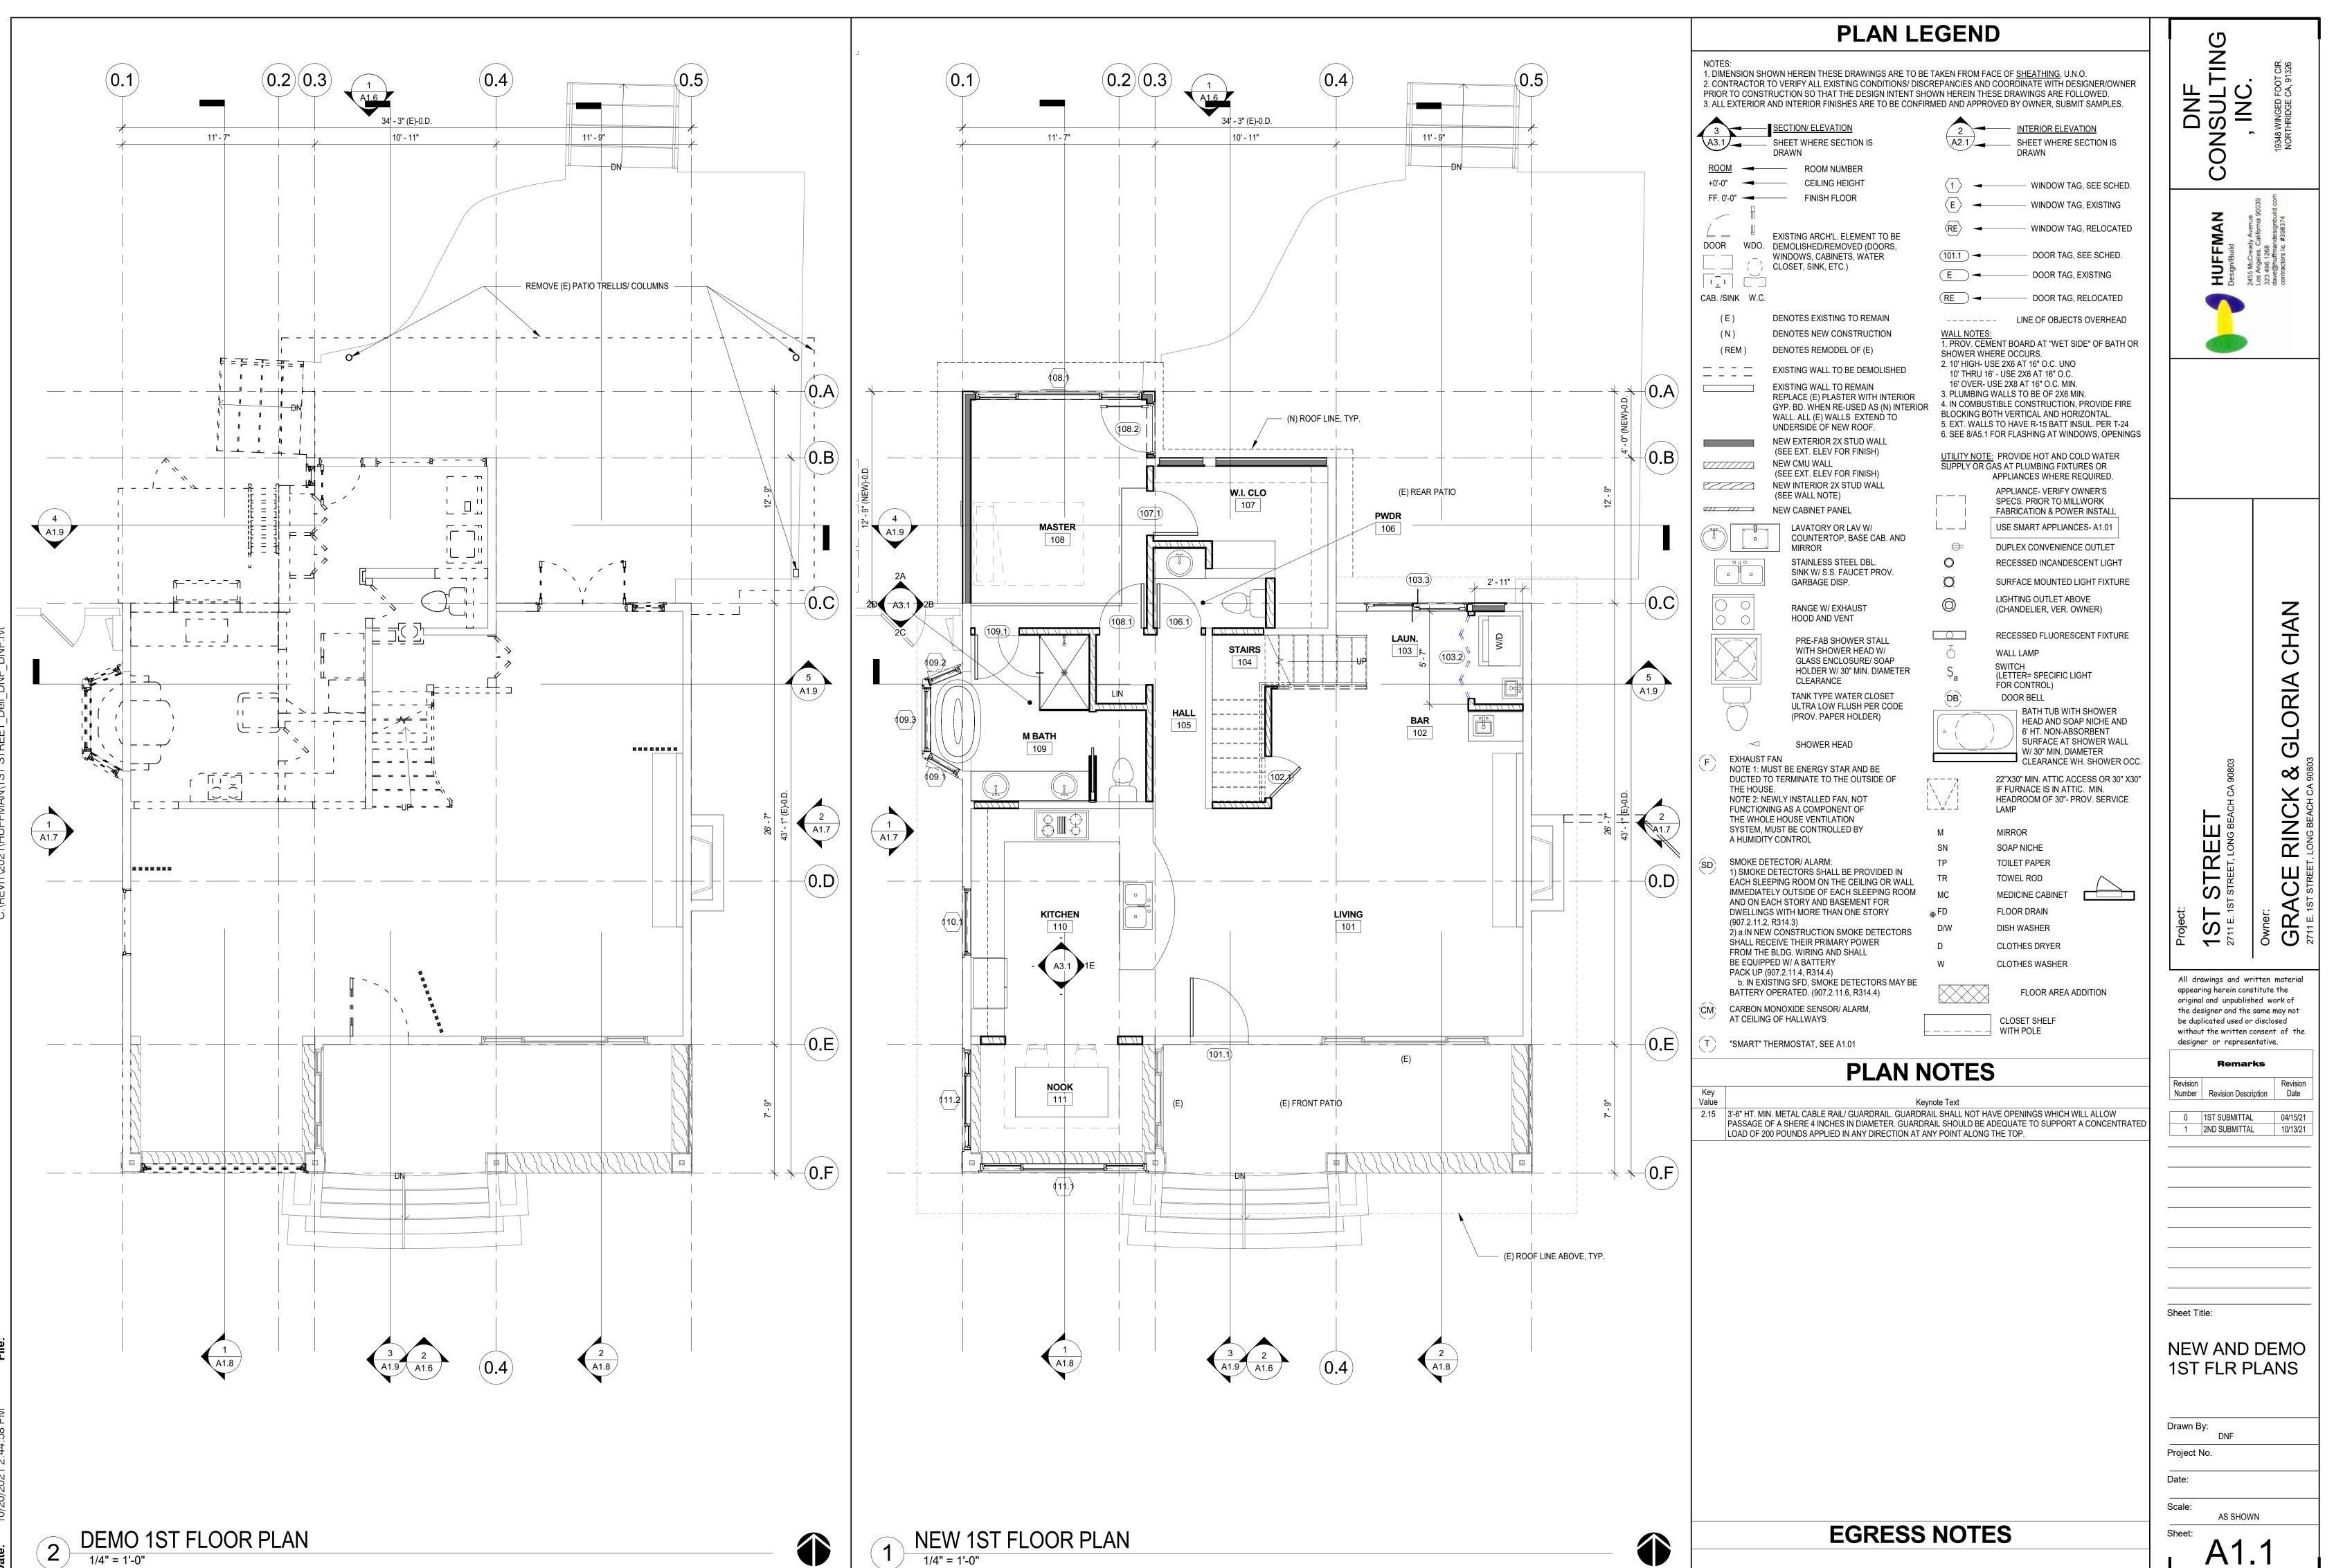

|









| NOTES:<br>1. ELEMENTS SH<br>2. AT NEW WALL<br>3. SECTIONS ARI<br>INFORMATIONS<br>4. MAXIMUM BUIL<br>IS DEFINED AS F<br>A) THE AVERAC<br>B) IF THE AVER | GE ELEVATION AT THE FRONT TOP OF CURBL<br>RAGE ELEVATION OF THE REAR PROPERTY LI<br>MORE, THEN GRADE SHALL BE THE PLANE C                                                                                                                                                                                                                                                                                                                                                                                                                                                                                  | IN AS "E" ARE EXIS<br>SURS AND PROVIDE<br>SECTIO