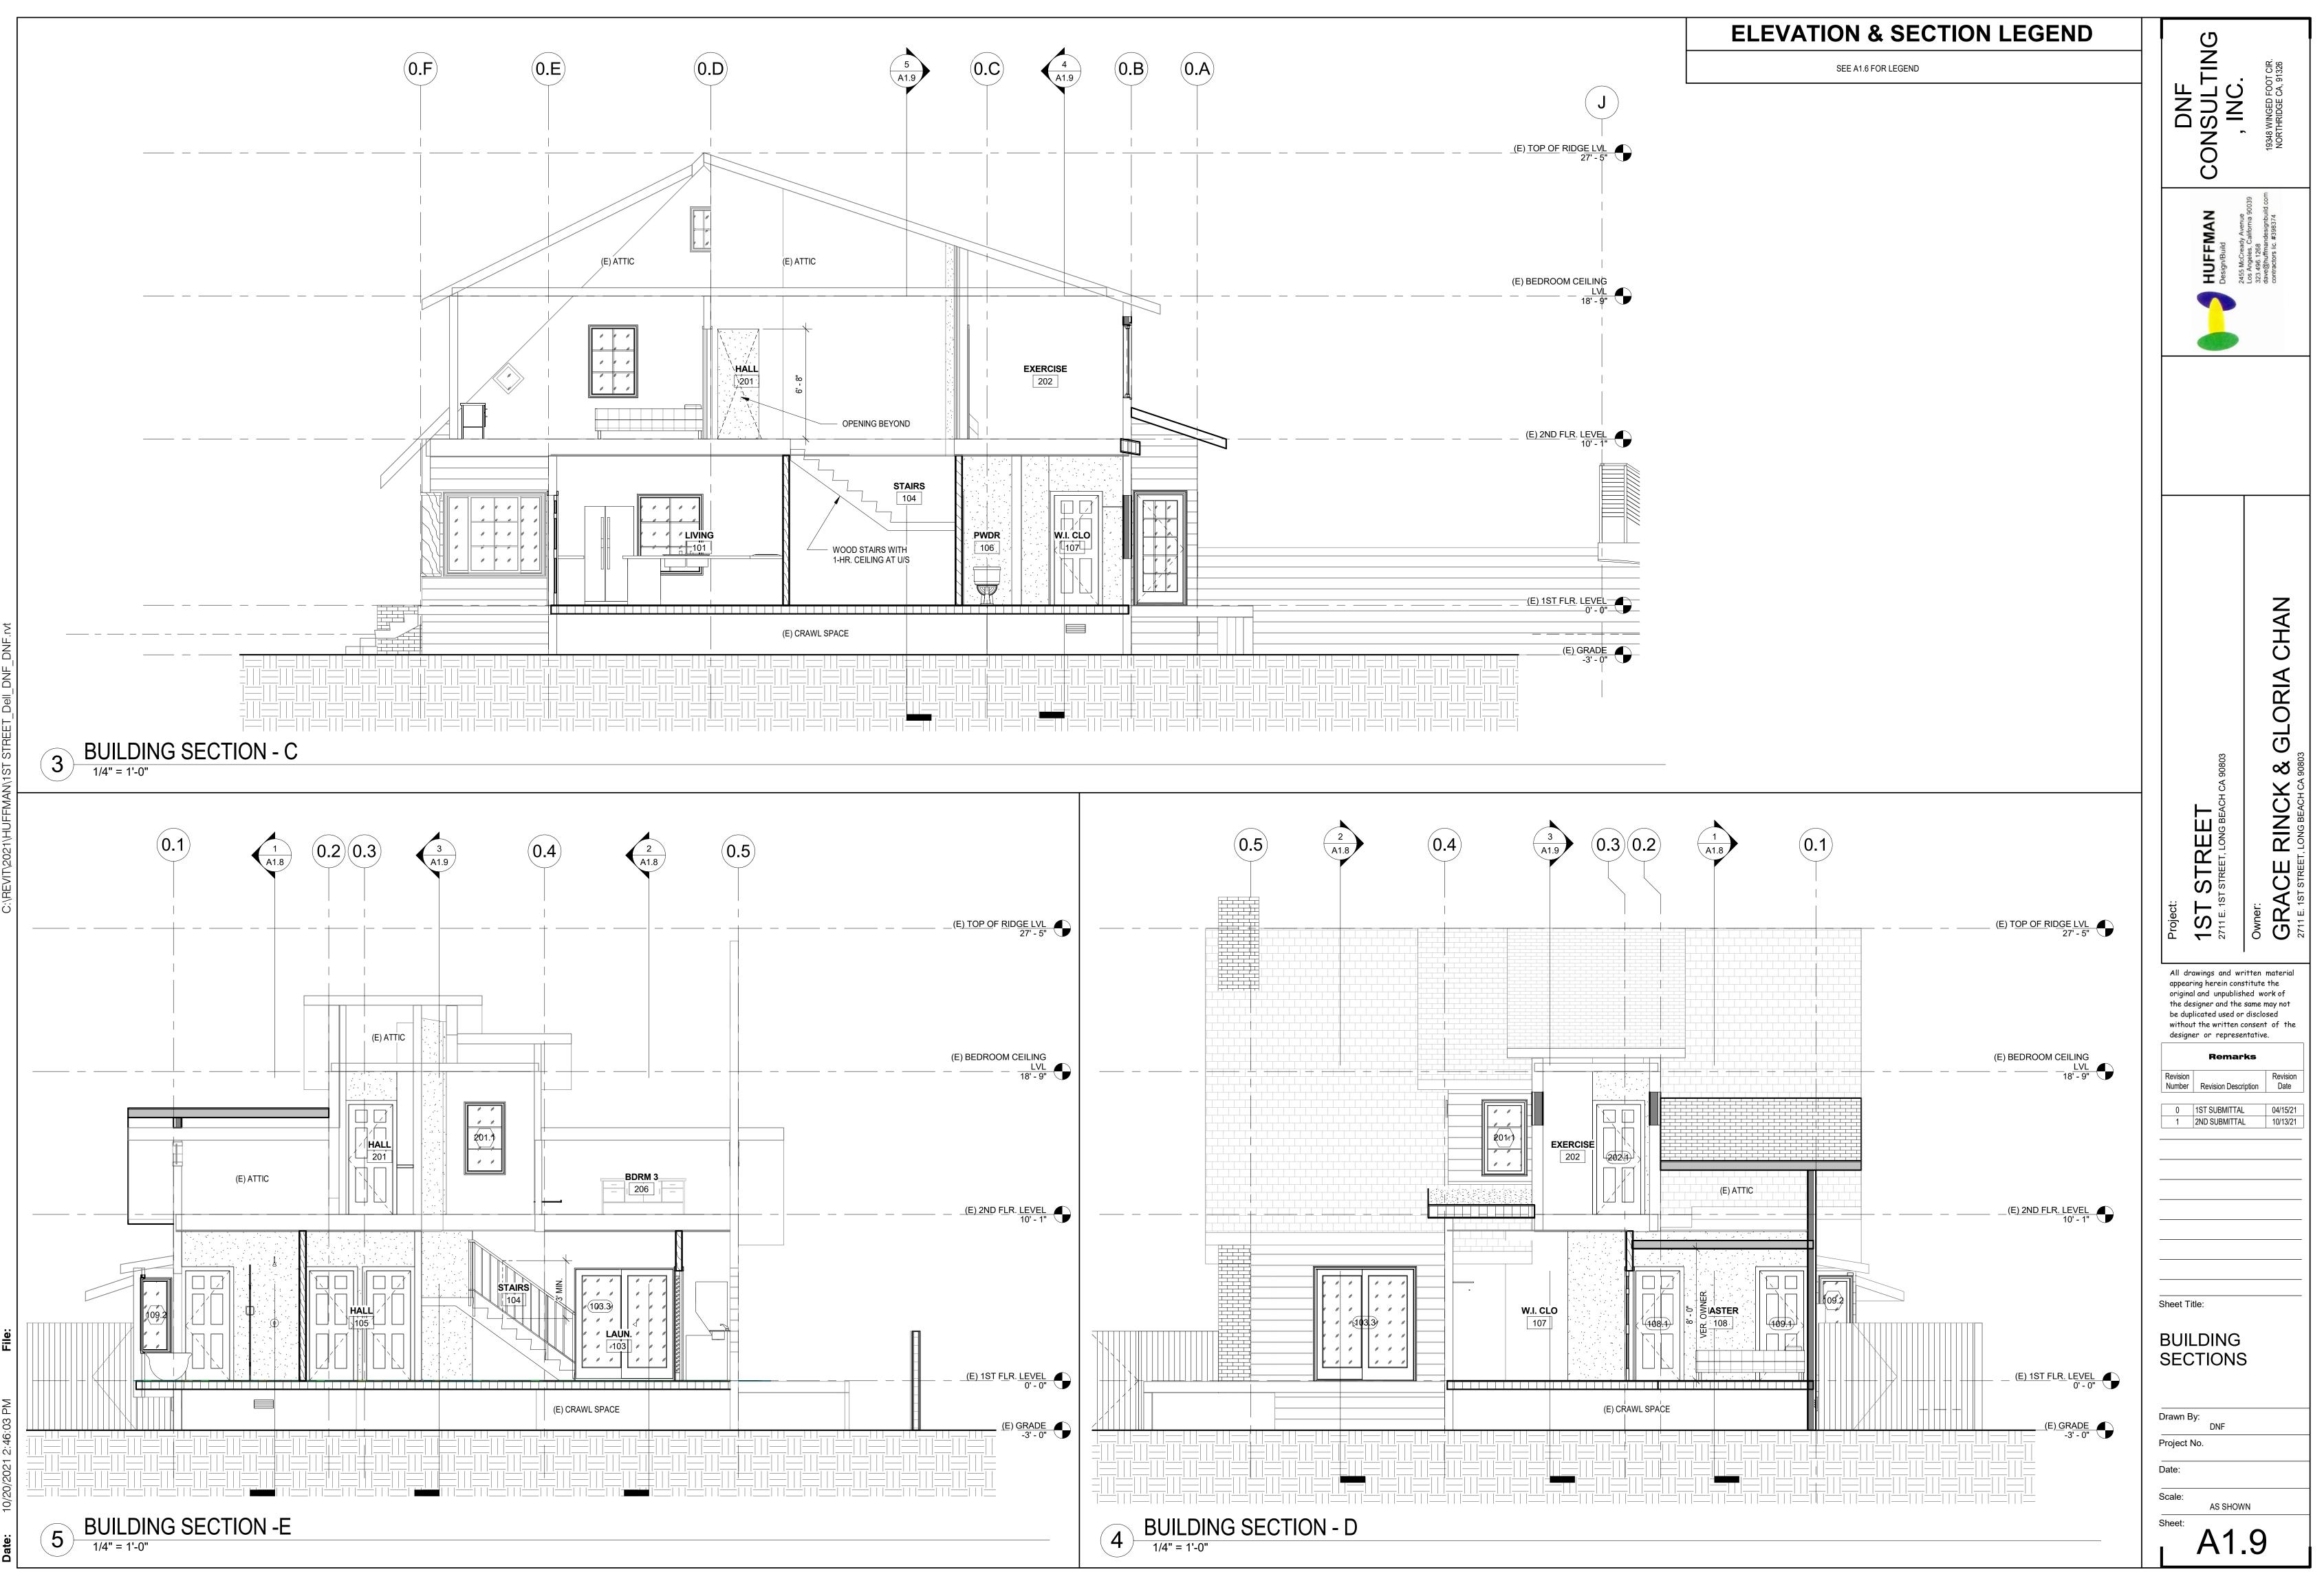

| SOL<br>1.02 ELE<br>1.04 TAN<br>1.05 (E) F<br>1.06 EXG<br>1.07 ADE<br>1.08 CON<br><u>GENERAL NOTES</u><br>1. MAXIMUM BUI<br>DEFINED AS FOL<br>A) THE AVERAC<br>B) IF THE AVER<br>(5') OR MORI | LDING HEIGHT ALLOWED IN THIS ZONE (R-2-L) I<br>LOWS:<br>GE ELEVATION AT THE FRONT TOP OF CURBLIN<br>RAGE ELEVATION OF THE REAR PROPERTY LINE<br>E, THEN GRADE SHALL BE THE PLANE CONNEC                                                                                                                                                                                                                                                                                                                                                                                                                                                                                                                                                                                                                                                                                                                                                                                                                                                                                                                                                                                                                                                                                                                                                                                                                                                                                                                                                                                                                                                                                                                                                                                                                                                                                                                                                                                                                                                                                                                                                                                                                                                                                                        | HUFFMAN       DNF         HUFFMAN       Design/Build         Design/Build       2455 McCready Avenue         2455 McCready Avenue       , NOC         2455 McCready Avenue       , NOC </th                                                                                                                                                                                                                                                                                                                                                                                            |                                                                                                                                                                                                                                                                                                                                                                                                                                                                                                                                                                                                                                                                                                                                                                                                                                                                                                                                                                                                                                                                                                                                                                                                                                                                                                                                                                                                                                                                                                                                                                                                                                                                                                                                                                                                                                                                                                                                                                                                                                                                                                 |
|----------------------------------------------------------------------------------------------------------------------------------------------------------------------------------------------|------------------------------------------------------------------------------------------------------------------------------------------------------------------------------------------------------------------------------------------------------------------------------------------------------------------------------------------------------------------------------------------------------------------------------------------------------------------------------------------------------------------------------------------------------------------------------------------------------------------------------------------------------------------------------------------------------------------------------------------------------------------------------------------------------------------------------------------------------------------------------------------------------------------------------------------------------------------------------------------------------------------------------------------------------------------------------------------------------------------------------------------------------------------------------------------------------------------------------------------------------------------------------------------------------------------------------------------------------------------------------------------------------------------------------------------------------------------------------------------------------------------------------------------------------------------------------------------------------------------------------------------------------------------------------------------------------------------------------------------------------------------------------------------------------------------------------------------------------------------------------------------------------------------------------------------------------------------------------------------------------------------------------------------------------------------------------------------------------------------------------------------------------------------------------------------------------------------------------------------------------------------------------------------------|------------------------------------------------------------------------------------------------------------------------------------------------------------------------------------------------------------------------------------------------------------------------------------------------------------------------------------------------------------------------------------------------------------------------------------------------------------------------------------------------------------------------------------------------------------------------------------------------------------------------------------------------------------------------------------------------------------------------------------------------------------------------------------------------------------------------------------------------------------------------------------------------------------------------------------------------------------------------------------------------------------------------------------------------------------------------------------------------------------------------------------------------------------------------------------------------------------------------------------------------------------------------------------------------------------------------------------------------------------------------------------------------------------------------------------------------------------------------------------------------------------------------------|-------------------------------------------------------------------------------------------------------------------------------------------------------------------------------------------------------------------------------------------------------------------------------------------------------------------------------------------------------------------------------------------------------------------------------------------------------------------------------------------------------------------------------------------------------------------------------------------------------------------------------------------------------------------------------------------------------------------------------------------------------------------------------------------------------------------------------------------------------------------------------------------------------------------------------------------------------------------------------------------------------------------------------------------------------------------------------------------------------------------------------------------------------------------------------------------------------------------------------------------------------------------------------------------------------------------------------------------------------------------------------------------------------------------------------------------------------------------------------------------------------------------------------------------------------------------------------------------------------------------------------------------------------------------------------------------------------------------------------------------------------------------------------------------------------------------------------------------------------------------------------------------------------------------------------------------------------------------------------------------------------------------------------------------------------------------------------------------------|
| ÁVERAGE RI<br>C) IN FLOOD HA<br>ABOVE, WHIC<br>2. NO NEW LAND                                                                                                                                | EAR ELEVATION.<br>ZARD AREAS, GRADE MEANS THE ELEVATION<br>CHEVER IS THE HIGHEST POINT.<br>ISCAPING- EXISTING LANDSCAPING TO REMAIN<br>SCAPING- EXISTING LANDSCAPING<br>SCAPING- EXISTING LEVATIONS<br>SULDING SECTIONS<br>SULDING SECTIONS<br>SULDING SCECTIONS<br>SULDING SCECTIONS<br>SULDI | AT FLOOD HAZARD LEVEL OR GRADE AS DEFINED                                                                                                                                                                                                                                                                                                                                                                                                                                                                                                                                                                                                                                                                                                                                                                                                                                                                                                                                                                                                                                                                                                                                                                                                                                                                                                                                                                                                                                                                                    | Image: Displaying the system of the syste |
| PROJEC                                                                                                                                                                                       | 25<br>1994<br>T SITE                                                                                                                                                                                                                                                                                                                                                                                                                                                                                                                                                                                                                                                                                                                                                                                                                                                                                                                                                                                                                                                                                                                                                                                                                                                                                                                                                                                                                                                                                                                                                                                                                                                                                                                                                                                                                                                                                                                                                                                                                                                                                                                                                                                                                                                                           | In assessment of units in the following Condensition       Interview         Image: An interview       Image: An interview       Image: An interview         Image: An interview       Image: An interview       Image: An interview       Image: An interview         Image: An interview       Image: An interview       Image: An interview       Image: An interview       Image: An interview       Image: An interview       Image: An interview       Image: An interview       Image: An interview       Image: An interview       Image: An interview       Image: An interview       Image: An interview       Image: An interview       Image: An interview       Image: An interview       Image: An interview       Image: An interview       Image: An interview       Image: An interview       Image: An interview       Image: An interview       Image: An interview       Image: An interview       Image: An interview       Image: An interview       Image: An interview       Image: An interview       Image: An interview       Image: An interview       Image: An interview       Image: An interview       Image: An interview       Image: An interview       Image: An interview       Image: An interview       Image: An interview       Image: An interview       Image: An interview       Image: An interview       Image: An interview       Image: An interview       Image: An interview       Image: An interview       Image: An interview       Image: An interview       Image: An | Sheet Title:<br>NEW AND DEMO<br>SITE PLANS<br>Drawn By:<br>DNF<br>Project No.<br>Date:<br>Scale:<br>AS SHOWN<br>Sheet:<br>AQ.Q1                                                                                                                                                                                                                                                                                                                                                                                                                                                                                                                                                                                                                                                                                                                                                                                                                                                                                                                                                                                                                                                                                                                                                                                                                                                                                                                                                                                                                                                                                                                                                                                                                                                                                                                                                                                                                                                                                                                                                                 |

| NOTES:<br>1. ELEMENTS SH<br>2. AT NEW WALL<br>3. SECTIONS ARI<br>INFORMATIONS<br>4. MAXIMUM BUIL<br>IS DEFINED AS F<br>A) THE AVERAC<br>B) IF THE AVER | GE ELEVATION AT THE FRONT TOP OF CURBL<br>RAGE ELEVATION OF THE REAR PROPERTY LI<br>MORE, THEN GRADE SHALL BE THE PLANE C                                                                                                                                                                                                                                                                                                                                                                                                                                                                                  | IN AS "E" ARE EXIS<br>SURS AND PROVIDE<br>SECTIONS LEGENE<br>IS 35'-0" FROM AVE<br>INE.<br>NE DIFFERS FROM | TING TO REMAIN<br>E CORRESPONDING WALL FINISH<br>D / STRUCTURAL FOR MORE<br>ERAGE GRADE PLANE. "GRADE"<br>I THAT OF THE FRONT TOP OF | DNF<br>CONSULTING                                                                                                                                                                                                                                                                                                                                                                                                                                                                                                                                                                                                                                                                                                                                                                                                                                                                                                                                                                                                                                                                                                                                                                                                                                                                                                                                                                                                                                                                                                                                                                                                                                                                                                                                                                                                                                                                                                                                                                                                                                                                                                              | 19348 WINGED FOOT CIR.<br>NORTHRIDGE CA, 91326                                                                                                                           |
|--------------------------------------------------------------------------------------------------------------------------------------------------------|------------------------------------------------------------------------------------------------------------------------------------------------------------------------------------------------------------------------------------------------------------------------------------------------------------------------------------------------------------------------------------------------------------------------------------------------------------------------------------------------------------------------------------------------------------------------------------------------------------|------------------------------------------------------------------------------------------------------------|--------------------------------------------------------------------------------------------------------------------------------------|--------------------------------------------------------------------------------------------------------------------------------------------------------------------------------------------------------------------------------------------------------------------------------------------------------------------------------------------------------------------------------------------------------------------------------------------------------------------------------------------------------------------------------------------------------------------------------------------------------------------------------------------------------------------------------------------------------------------------------------------------------------------------------------------------------------------------------------------------------------------------------------------------------------------------------------------------------------------------------------------------------------------------------------------------------------------------------------------------------------------------------------------------------------------------------------------------------------------------------------------------------------------------------------------------------------------------------------------------------------------------------------------------------------------------------------------------------------------------------------------------------------------------------------------------------------------------------------------------------------------------------------------------------------------------------------------------------------------------------------------------------------------------------------------------------------------------------------------------------------------------------------------------------------------------------------------------------------------------------------------------------------------------------------------------------------------------------------------------------------------------------|--------------------------------------------------------------------------------------------------------------------------------------------------------------------------|
| C) IN FLOOD HA<br>ABOVE, WHICHE<br>RELOCATE NEW<br>RE- 2<br>RE- 1<br>WOOD<br>CEMEN<br>(2) LAYE<br>STRUCT<br>CLASS<br>ASTM E<br>ASPHAL                  | ZARD AREAS, GRADE MEANS THE ELEVATION<br>ZARD AREAS, GRADE MEANS THE ELEVATION<br>VER IS THE HIGHEST POINT.<br>WINDOW TAG, SEE SCHEDULE<br>DOOR TAG, SEE SCHEDULE<br>SIDING TO MATCH (E) "HISTORIC" ,SHIPLAP SID<br>T PLASTER- 7/8" THICK OVER METAL LATH OV<br>ERS OF BLDG. PAPER OVER SHEATHING PER<br>TURAL- PAINT "OFF WHITE"<br>'A" COOL ROOF GAF RUBEROID @ ENERGY C,<br>1980, UL 580.<br>.T SHINGLES TO MATCH (E)<br>MOUNTED FLOOR VENT<br>OF (N) ADDITION = 118 SF<br>OF VENTS REQUIRED : 118 SF /300 = 0.39<br>OF VENTS REQUIRED : 0.39/.58 =0.67<br>IS = 1.16 SF (1 UNIT = 0.58 S.FSEE ELEVS.) > | DING<br>'ER<br>AP TORCH GRANU                                                                              |                                                                                                                                      |                                                                                                                                                                                                                                                                                                                                                                                                                                                                                                                                                                                                                                                                                                                                                                                                                                                                                                                                                                                                                                                                                                                                                                                                                                                                                                                                                                                                                                                                                                                                                                                                                                                                                                                                                                                                                                                                                                                                                                                                                                                                                                                                | 2430 Mucuteady Avenue<br>Los Angeles, California 90039<br>323.496.1268<br>dave@huffmandesignbuild.com<br>contractors lic. #398374                                        |
|                                                                                                                                                        | ND:<br>METAL CABLE RAIL WITH<br>METAL POSTS GUARDRAIL<br>ROOFING OVER PLYWOOD SHEATHING C<br>(AT HABITABLE AREA ONLY) AND FRAMIN<br>FASCIA W/ GSM GUTTER W/ DOWNSPOL<br>TOP PLATE<br>EL. (VERIFY SECTION)<br>3" DIA. VENT HOLES WITH INSECT SCREI<br>EXTERIOR WALL FINISH PER ELEVATION<br>R-13 BATT INSULATION OVER 2X4 AT 16"<br>VAULTED INTERIOR GYP. BD. CELLING. P                                                                                                                                                                                                                                    | CO/ ROOF/ PAINT                                                                                            | AL<br>"<br>"REDGUARD"                                                                                                                | All drawings and without the written and designer or represented of without the written and designer or represented of without the written and designer or represented of writhout the written and designer or represented of the designer or represente | stitute the<br>ched work of<br>a same may not<br>r disclosed<br>consent of the<br>entative.<br>rks<br>ription Revision<br>Date<br>L 04/15/21<br>L 04/15/21<br>L 10/13/21 |

C:\REVIT\2021\HUFFMAN\1ST STREET\_Dell\_DNF\_DN

: 10/20/2021 2:45:47 PM

|                                        | ELEVATION & SECTION LEGEND                                                                                                                                                                                                                                                                                                                                                                                                                                                                                                                                                                                                                                                                                                                                                                                                                                                                                                                                                                                                                                                                                                                                                                                                                                                                                                                                                                                                                                                                                                                                                                                                                                                                                                                                                                                                                                                                                                                                                                                                                                            | <u>U</u>                                                                                                                                                                                                              |
|----------------------------------------|-----------------------------------------------------------------------------------------------------------------------------------------------------------------------------------------------------------------------------------------------------------------------------------------------------------------------------------------------------------------------------------------------------------------------------------------------------------------------------------------------------------------------------------------------------------------------------------------------------------------------------------------------------------------------------------------------------------------------------------------------------------------------------------------------------------------------------------------------------------------------------------------------------------------------------------------------------------------------------------------------------------------------------------------------------------------------------------------------------------------------------------------------------------------------------------------------------------------------------------------------------------------------------------------------------------------------------------------------------------------------------------------------------------------------------------------------------------------------------------------------------------------------------------------------------------------------------------------------------------------------------------------------------------------------------------------------------------------------------------------------------------------------------------------------------------------------------------------------------------------------------------------------------------------------------------------------------------------------------------------------------------------------------------------------------------------------|-----------------------------------------------------------------------------------------------------------------------------------------------------------------------------------------------------------------------|
| RI <u>DGE LVL</u><br>27' - 5"          | NOTES:<br>1. ELEMENTS SHOWN GRAPHICALLY AS LIGHTER &/ OR SHOWN AS "E" ARE EXISTING TO REMAIN<br>2. AT NEW WALL FINISHES, SEE PLAN WHERE NEW WALL OCCURS AND PROVIDE CORRESPONDING WALL FINISH<br>3. SECTIONS ARE SHOWN HATCHED FOR NEW- SEE TYPICAL SECTIONS LEGEND / STRUCTURAL FOR MORE<br>INFORMATIONS<br>4. MAXIMUM BUILDING HEIGHT ALLOWED IN THIS ZONE (R-2-L) IS 35'-0" FROM AVERAGE GRADE PLANE. "GRADE"<br>IS DEFINED AS FOLLOWS:                                                                                                                                                                                                                                                                                                                                                                                                                                                                                                                                                                                                                                                                                                                                                                                                                                                                                                                                                                                                                                                                                                                                                                                                                                                                                                                                                                                                                                                                                                                                                                                                                            | CONSULTIN<br>, INC.                                                                                                                                                                                                   |
|                                        | A) THE AVERAGE ELEVATION AT THE FRONT TOP OF CURBLINE.<br>B) IF THE AVERAGE ELEVATION OF THE REAR PROPERTY LINE DIFFERS FROM THAT OF THE FRONT TOP OF<br>CURB BY (5') OR MORE, THEN GRADE SHALL BE THE PLANE CONNECTING THE AVERAGE FRONT ELEVATION AND<br>THE AVERAGE REAR ELEVATION.<br>C) IN FLOOD HAZARD AREAS, GRADE MEANS THE ELEVATION AT FLOOD HAZARD LEVEL OR GRADE AS DEFINED<br>ABOVE, WHICHEVER IS THE HIGHEST POINT.                                                                                                                                                                                                                                                                                                                                                                                                                                                                                                                                                                                                                                                                                                                                                                                                                                                                                                                                                                                                                                                                                                                                                                                                                                                                                                                                                                                                                                                                                                                                                                                                                                     | HUFFMAN<br>Design/Build<br>2455 McCready Avenue<br>Los Angeles, California 90039<br>323.496.1268<br>dave@huffmandesignbuild.com<br>contractors lic. #398374                                                           |
| DM CEILING<br>- <u>LVL</u><br>18' - 9" | RELOCATE       NEW         RE-       2       WINDOW TAG, SEE SCHEDULE         RE-       1       DOOR TAG, SEE SCHEDULE         WOOD SIDING TO MATCH (E) "HISTORIC", SHIPLAP SIDING         CEMENT PLASTER- 7/8" THICK OVER METAL LATH OVER<br>(2) LAYERS OF BLDG. PAPER OVER SHEATHING PER<br>STRUCTURAL- PAINT "OFF WHITE"         CLASS "A" COOL ROOF GAF RUBEROID @ ENERGY CAP TORCH GRANULE FR<br>ASTM E1980, UL 580.                                                                                                                                                                                                                                                                                                                                                                                                                                                                                                                                                                                                                                                                                                                                                                                                                                                                                                                                                                                                                                                                                                                                                                                                                                                                                                                                                                                                                                                                                                                                                                                                                                             | 2455 M<br>Desig<br>323.46<br>contra                                                                                                                                                                                   |
| <u>FL</u> R. <u>LEVEL</u><br>10' - 1"  | ASPHALT SHINGLES TO MATCH (E)         Image: Mathematical stress of the |                                                                                                                                                                                                                       |
|                                        | (SEE ROOF PLAN FOR SPECIFICATIONS AND REQUIREMENTS)                                                                                                                                                                                                                                                                                                                                                                                                                                                                                                                                                                                                                                                                                                                                                                                                                                                                                                                                                                                                                                                                                                                                                                                                                                                                                                                                                                                                                                                                                                                                                                                                                                                                                                                                                                                                                                                                                                                                                                                                                   |                                                                                                                                                                                                                       |
| FL <u>R. LEVEL</u><br>0' - 0"          | GUTTER W/ DOWNSPOUT                                                                                                                                                                                                                                                                                                                                                                                                                                                                                                                                                                                                                                                                                                                                                                                                                                                                                                                                                                                                                                                                                                                                                                                                                                                                                                                                                                                                                                                                                                                                                                                                                                                                                                                                                                                                                                                                                                                                                                                                                                                   | AN                                                                                                                                                                                                                    |
| (E <u>) GRADE</u><br>-3' - 0"          | TYP. SECTION LEGEND:       Image: Section Legend:                                                                                                                                                                                                                                                                                                                                                                                                                                                                                                                                                                                                                                                                                                                                                                                                                                                                       | ORIA CHAN                                                                                                                                                                                                             |
|                                        | ROOFING OVER PLYWOOD SHEATHING OVER R-30 INSULATION<br>(AT HABITABLE AREA ONLY) AND FRAMING PER STRUCTURAL<br>FASCIA W/ GSM GUTTER W/ DOWNSPOUT                                                                                                                                                                                                                                                                                                                                                                                                                                                                                                                                                                                                                                                                                                                                                                                                                                                                                                                                                                                                                                                                                                                                                                                                                                                                                                                                                                                                                                                                                                                                                                                                                                                                                                                                                                                                                                                                                                                       |                                                                                                                                                                                                                       |
|                                        | TOP PLATE<br>EL. (VERIFY SECTION) − ◆                                                                                                                                                                                                                                                                                                                                                                                                                                                                                                                                                                                                                                                                                                                                                                                                                                                                                                                                                                                                                                                                                                                                                                                                                                                                                                                                                                                                                                                                                                                                                                                                                                                                                                                                                                                                                                                                                                                                                                                                                                 | ET<br>BEACH CA 90803<br>BEACH CA 90803<br>BEACH CA 90803                                                                                                                                                              |
|                                        | 3" DIA. VENT HOLES WITH INSECT SCREEN WH. REQUIRED<br>EXTERIOR WALL FINISH PER ELEVATION & INT. GYP. BD.<br>R-13 BATT INSULATION OVER 2X4 AT 16" O.C.<br>VAULTED INTERIOR GYP. BD. CEILING, PER PLAN<br>ROOF W/ CATHEDRAL OR                                                                                                                                                                                                                                                                                                                                                                                                                                                                                                                                                                                                                                                                                                                                                                                                                                                                                                                                                                                                                                                                                                                                                                                                                                                                                                                                                                                                                                                                                                                                                                                                                                                                                                                                                                                                                                          |                                                                                                                                                                                                                       |
| RIDGE LVL<br>27' - 5"                  | VOLUME CEILING<br>EXTERIOR WALL FINISH PER ELEVATION & INT. GYP. BD.                                                                                                                                                                                                                                                                                                                                                                                                                                                                                                                                                                                                                                                                                                                                                                                                                                                                                                                                                                                                                                                                                                                                                                                                                                                                                                                                                                                                                                                                                                                                                                                                                                                                                                                                                                                                                                                                                                                                                                                                  | Project:<br><b>1ST ST</b><br>2711 E. 1ST STREI<br>Owner:<br><b>GRACE</b><br>2711 E. 1ST STRE                                                                                                                          |
| 27 - 5"                                | FLOOR<br>FLOORING OVER SHT'G. OVER WOOD FRAMING W/<br>R-19 BATT INSULATION IN CAVITIES PER T-24<br>R-15 BATT WALL INSULATION PER T-24                                                                                                                                                                                                                                                                                                                                                                                                                                                                                                                                                                                                                                                                                                                                                                                                                                                                                                                                                                                                                                                                                                                                                                                                                                                                                                                                                                                                                                                                                                                                                                                                                                                                                                                                                                                                                                                                                                                                 | All drawings and written material<br>appearing herein constitute the<br>original and unpublished work of<br>the designer and the same may not                                                                         |
| M CEILING<br>— <u>LVL</u><br>18' - 9"  | EXTERIOR WALL FINISH PER ELEVATION & INT. GYP. BD.<br>R-13 BATT INSULATION<br>RAISED FLOORING OVER SHT'G. OVER WOOD FRAMING<br>FLOOR<br>EL. (VERIFY SECTION)                                                                                                                                                                                                                                                                                                                                                                                                                                                                                                                                                                                                                                                                                                                                                                                                                                                                                                                                                                                                                                                                                                                                                                                                                                                                                                                                                                                                                                                                                                                                                                                                                                                                                                                                                                                                                                                                                                          | be duplicated used or disclosed<br>without the written consent of the<br>designer or representative.           Remarks           Revision         Revision           Number         Revision Description         Date |
|                                        | CORROSION RESISTENT WEEP SCREED- MIN. 6" ABOVE<br>EARTH AREA OR 2" ABOVE PAVED AREA<br>WALL VENT, SEE ELEVS. & LEGEND<br>FOOTING/ STEM WALL PER STRUCTURAL<br>MIN.<br>CRAWL                                                                                                                                                                                                                                                                                                                                                                                                                                                                                                                                                                                                                                                                                                                                                                                                                                                                                                                                                                                                                                                                                                                                                                                                                                                                                                                                                                                                                                                                                                                                                                                                                                                                                                                                                                                                                                                                                           | 0 1ST SUBMITTAL 04/15/21<br>1 2ND SUBMITTAL 10/13/21                                                                                                                                                                  |
| LR. LEVEL                              | CONC. FLOOR SLAB OVER VAPOR BARRIER OVER 4" THICK<br>BASE OF 1/2" INCH OR LARGER CLEAN AGGREGATE OVER<br>EARTH (SEE STRUCT.) AT (E) SLAB AT CONVERSION- PROV. "REDGUARD"<br>R-15 BATT INSULATION PER T-24                                                                                                                                                                                                                                                                                                                                                                                                                                                                                                                                                                                                                                                                                                                                                                                                                                                                                                                                                                                                                                                                                                                                                                                                                                                                                                                                                                                                                                                                                                                                                                                                                                                                                                                                                                                                                                                             |                                                                                                                                                                                                                       |
|                                        | EL. (VERIFY SECTION)                                                                                                                                                                                                                                                                                                                                                                                                                                                                                                                                                                                                                                                                                                                                                                                                                                                                                                                                                                                                                                                                                                                                                                                                                                                                                                                                                                                                                                                                                                                                                                                                                                                                                                                                                                                                                                                                                                                                                                                                                                                  |                                                                                                                                                                                                                       |
| LR. LEVEL<br>0' - 0"                   | MIN. 6" ABOVE EARTH AREA OR 2" ABOVE<br>PAVED AREA<br>NEW MATERIALS AND FINISHES OF STUCCO/ ROOF/ PAINT TO<br>MATCH EXISTING MAIN HOUSE- VERIFY OWNER                                                                                                                                                                                                                                                                                                                                                                                                                                                                                                                                                                                                                                                                                                                                                                                                                                                                                                                                                                                                                                                                                                                                                                                                                                                                                                                                                                                                                                                                                                                                                                                                                                                                                                                                                                                                                                                                                                                 | Sheet Title:<br>BUILDING<br>SECTIONS                                                                                                                                                                                  |
| E) <u>GRADE</u><br>-3' - 0"            |                                                                                                                                                                                                                                                                                                                                                                                                                                                                                                                                                                                                                                                                                                                                                                                                                                                                                                                                                                                                                                                                                                                                                                                                                                                                                                                                                                                                                                                                                                                                                                                                                                                                                                                                                                                                                                                                                                                                                                                                                                                                       | Drawn By:<br>DNF<br>Project No.<br>Date:                                                                                                                                                                              |
|                                        |                                                                                                                                                                                                                                                                                                                                                                                                                                                                                                                                                                                                                                                                                                                                                                                                                                                                                                                                                                                                                                                                                                                                                                                                                                                                                                                                                                                                                                                                                                                                                                                                                                                                                                                                                                                                                                                                                                                                                                                                                                                                       | Scale:<br>AS SHOWN                                                                                                                                                                                                    |
|                                        |                                                                                                                                                                                                                                                                                                                                                                                                                                                                                                                                                                                                                                                                                                                                                                                                                                                                                                                                                                                                                                                                                                                                                                                                                                                                                                                                                                                                                                                                                                                                                                                                                                                                                                                                                                                                                                                                                                                                                                                                                                                                       | Sheet: A1.8                                                                                                                                                                                                           |