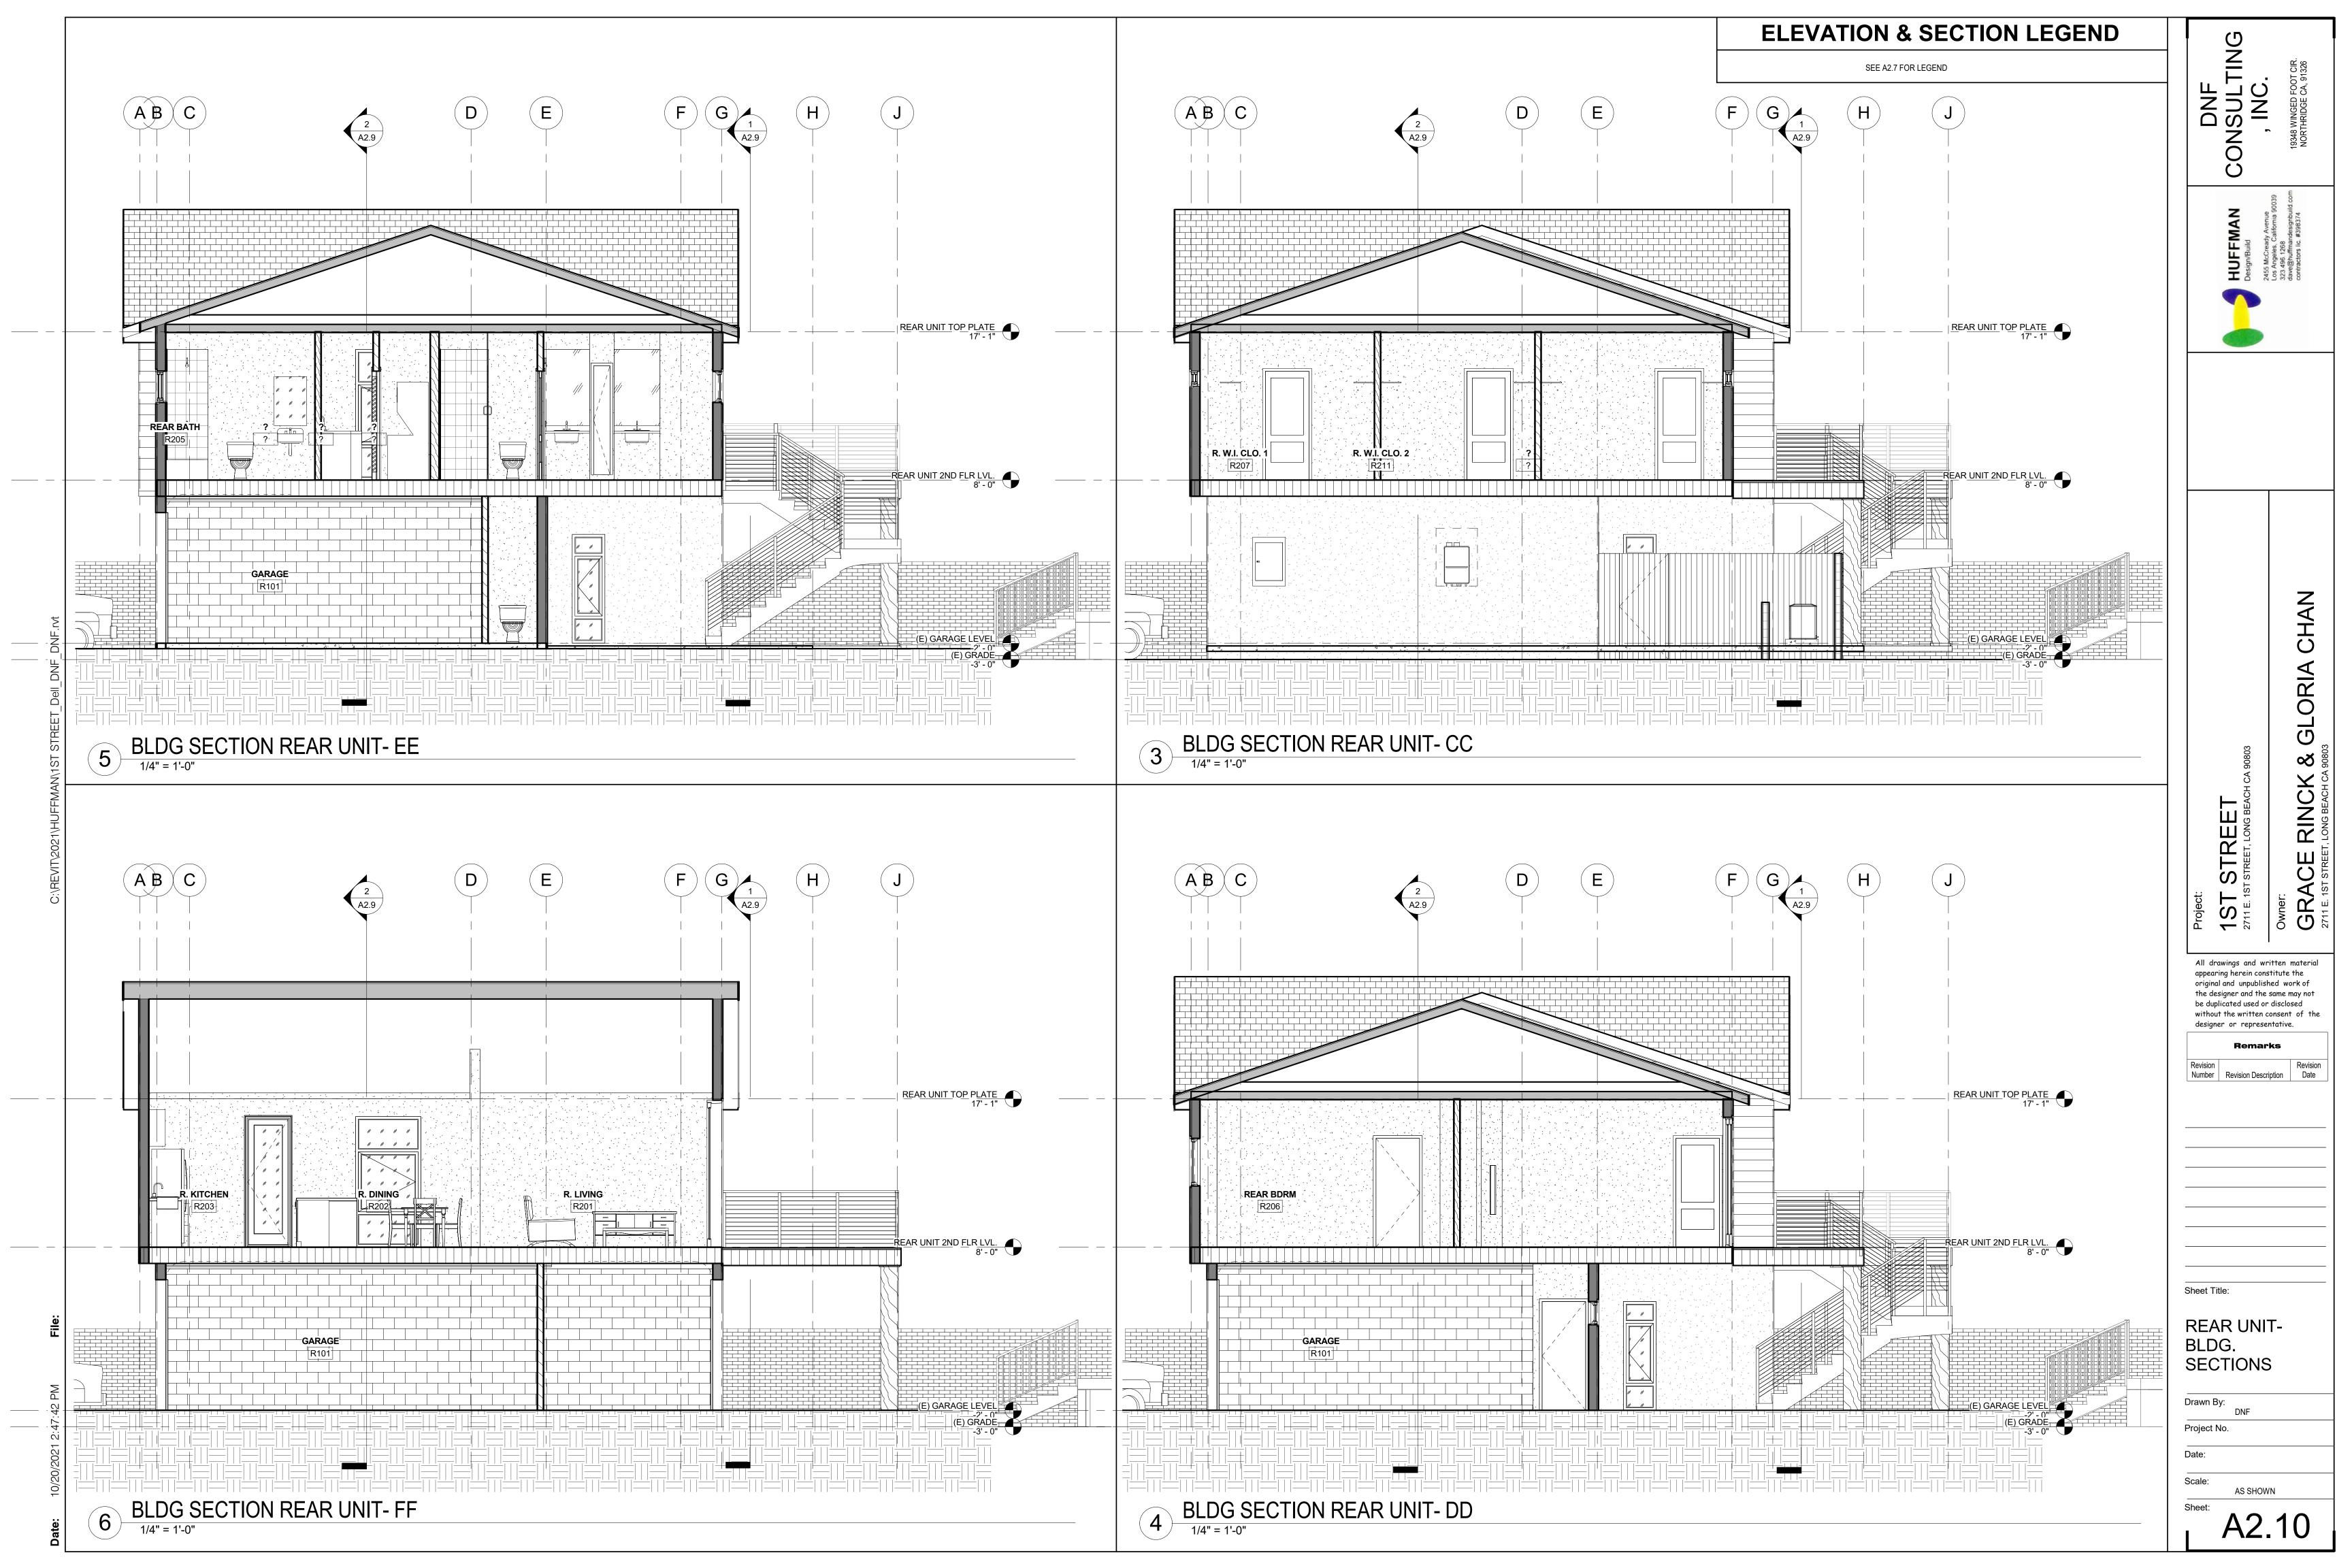

| SOL<br>1.02 ELE<br>1.04 TAN<br>1.05 (E) F<br>1.06 EXG<br>1.07 ADE<br>1.08 CON<br><u>GENERAL NOTES</u><br>1. MAXIMUM BUI<br>DEFINED AS FOL<br>A) THE AVERAC<br>B) IF THE AVER<br>(5') OR MORI | LDING HEIGHT ALLOWED IN THIS ZONE (R-2-L) I<br>LOWS:<br>GE ELEVATION AT THE FRONT TOP OF CURBLIN<br>RAGE ELEVATION OF THE REAR PROPERTY LINE<br>E, THEN GRADE SHALL BE THE PLANE CONNEC                                                                                                                                                                                                                                                                                                                                                                                                                                                                                                                                                                                                                                                                                                                                                                                                                                                                                                                                                                                                                                                                                                                                                                                                                                                                                                                                                                                                                                                                                                                                                                                                                                                                                                                                                                                                                                                                                                                                                                                                                                                                                                        | HUFFMAN       DNF         HUFFMAN       Design/Build         Design/Build       2455 McCready Avenue         2455 McCready Avenue       , NOC         2455 McCready Avenue       , NOC </th                                                                                                                                                                                                                                                                                                                                                                                            |                                                                                                                                                                                                                                                                                                                                                                                                                                                                                                                                                                                                                                                                                                                                                                                                                                                                                                                                                                                                                                                                                                                                                                                                                                                                                                                                                                                                                                                                                                                                                                                                                                                                                                                                                                                                                                                                                                                                                                                                                                                                                                 |
|----------------------------------------------------------------------------------------------------------------------------------------------------------------------------------------------|------------------------------------------------------------------------------------------------------------------------------------------------------------------------------------------------------------------------------------------------------------------------------------------------------------------------------------------------------------------------------------------------------------------------------------------------------------------------------------------------------------------------------------------------------------------------------------------------------------------------------------------------------------------------------------------------------------------------------------------------------------------------------------------------------------------------------------------------------------------------------------------------------------------------------------------------------------------------------------------------------------------------------------------------------------------------------------------------------------------------------------------------------------------------------------------------------------------------------------------------------------------------------------------------------------------------------------------------------------------------------------------------------------------------------------------------------------------------------------------------------------------------------------------------------------------------------------------------------------------------------------------------------------------------------------------------------------------------------------------------------------------------------------------------------------------------------------------------------------------------------------------------------------------------------------------------------------------------------------------------------------------------------------------------------------------------------------------------------------------------------------------------------------------------------------------------------------------------------------------------------------------------------------------------|------------------------------------------------------------------------------------------------------------------------------------------------------------------------------------------------------------------------------------------------------------------------------------------------------------------------------------------------------------------------------------------------------------------------------------------------------------------------------------------------------------------------------------------------------------------------------------------------------------------------------------------------------------------------------------------------------------------------------------------------------------------------------------------------------------------------------------------------------------------------------------------------------------------------------------------------------------------------------------------------------------------------------------------------------------------------------------------------------------------------------------------------------------------------------------------------------------------------------------------------------------------------------------------------------------------------------------------------------------------------------------------------------------------------------------------------------------------------------------------------------------------------------|-------------------------------------------------------------------------------------------------------------------------------------------------------------------------------------------------------------------------------------------------------------------------------------------------------------------------------------------------------------------------------------------------------------------------------------------------------------------------------------------------------------------------------------------------------------------------------------------------------------------------------------------------------------------------------------------------------------------------------------------------------------------------------------------------------------------------------------------------------------------------------------------------------------------------------------------------------------------------------------------------------------------------------------------------------------------------------------------------------------------------------------------------------------------------------------------------------------------------------------------------------------------------------------------------------------------------------------------------------------------------------------------------------------------------------------------------------------------------------------------------------------------------------------------------------------------------------------------------------------------------------------------------------------------------------------------------------------------------------------------------------------------------------------------------------------------------------------------------------------------------------------------------------------------------------------------------------------------------------------------------------------------------------------------------------------------------------------------------|
| ÁVERAGE RI<br>C) IN FLOOD HA<br>ABOVE, WHIC<br>2. NO NEW LAND                                                                                                                                | EAR ELEVATION.<br>ZARD AREAS, GRADE MEANS THE ELEVATION<br>CHEVER IS THE HIGHEST POINT.<br>ISCAPING- EXISTING LANDSCAPING TO REMAIN<br>SCAPING- EXISTING LANDSCAPING<br>SCAPING- EXISTING LEVATIONS<br>SULDING SECTIONS<br>SULDING SECTIONS<br>SULDING SCECTIONS<br>SULDING SCECTIONS<br>SULDI | AT FLOOD HAZARD LEVEL OR GRADE AS DEFINED                                                                                                                                                                                                                                                                                                                                                                                                                                                                                                                                                                                                                                                                                                                                                                                                                                                                                                                                                                                                                                                                                                                                                                                                                                                                                                                                                                                                                                                                                    | Image: Displaying the system of the syste |
| PROJEC                                                                                                                                                                                       | 25<br>1994<br>T SITE                                                                                                                                                                                                                                                                                                                                                                                                                                                                                                                                                                                                                                                                                                                                                                                                                                                                                                                                                                                                                                                                                                                                                                                                                                                                                                                                                                                                                                                                                                                                                                                                                                                                                                                                                                                                                                                                                                                                                                                                                                                                                                                                                                                                                                                                           | In assessment of units in the following Condensition       Interview         Image: An interview       Image: An interview       Image: An interview         Image: An interview       Image: An interview       Image: An interview       Image: An interview         Image: An interview       Image: An interview       Image: An interview       Image: An interview       Image: An interview       Image: An interview       Image: An interview       Image: An interview       Image: An interview       Image: An interview       Image: An interview       Image: An interview       Image: An interview       Image: An interview       Image: An interview       Image: An interview       Image: An interview       Image: An interview       Image: An interview       Image: An interview       Image: An interview       Image: An interview       Image: An interview       Image: An interview       Image: An interview       Image: An interview       Image: An interview       Image: An interview       Image: An interview       Image: An interview       Image: An interview       Image: An interview       Image: An interview       Image: An interview       Image: An interview       Image: An interview       Image: An interview       Image: An interview       Image: An interview       Image: An interview       Image: An interview       Image: An interview       Image: An interview       Image: An interview       Image: An interview       Image: An interview       Image: An | Sheet Title:<br>NEW AND DEMO<br>SITE PLANS<br>Drawn By:<br>DNF<br>Project No.<br>Date:<br>Scale:<br>AS SHOWN<br>Sheet:<br>AQ.Q1                                                                                                                                                                                                                                                                                                                                                                                                                                                                                                                                                                                                                                                                                                                                                                                                                                                                                                                                                                                                                                                                                                                                                                                                                                                                                                                                                                                                                                                                                                                                                                                                                                                                                                                                                                                                                                                                                                                                                                 |

| NOTES:<br>1. ELEMENTS SH<br>2. AT NEW WALL<br>3. SECTIONS ARI<br>INFORMATIONS<br>4. MAXIMUM BUIL<br>IS DEFINED AS F<br>A) THE AVERAC<br>B) IF THE AVER | GE ELEVATION AT THE FRONT TOP OF CURBL<br>RAGE ELEVATION OF THE REAR PROPERTY LI<br>MORE, THEN GRADE SHALL BE THE PLANE C                                                                                                                                                                                                                                                                                                                                                                                                                                                                                  | IN AS "E" ARE EXIS<br>SURS AND PROVIDE<br>SECTIONS LEGENE<br>IS 35'-0" FROM AVE<br>INE.<br>NE DIFFERS FROM | TING TO REMAIN<br>E CORRESPONDING WALL FINISH<br>D / STRUCTURAL FOR MORE<br>ERAGE GRADE PLANE. "GRADE"<br>I THAT OF THE FRONT TOP OF | DNF<br>CONSULTING                                                                                                                                                                                                                                                                                                                                                                                                                                                                                                                                                                                                                                                                                                                                                                                                                                                                                                                                                                                                                                                                                                                                                                                                                                                                                                                                                                                                                                                                                                                                                                                                                                                                                                                                                                                                                                                                                                                                                                                                                                                                                                              | 19348 WINGED FOOT CIR.<br>NORTHRIDGE CA, 91326                                                                                                                           |
|--------------------------------------------------------------------------------------------------------------------------------------------------------|------------------------------------------------------------------------------------------------------------------------------------------------------------------------------------------------------------------------------------------------------------------------------------------------------------------------------------------------------------------------------------------------------------------------------------------------------------------------------------------------------------------------------------------------------------------------------------------------------------|------------------------------------------------------------------------------------------------------------|--------------------------------------------------------------------------------------------------------------------------------------|--------------------------------------------------------------------------------------------------------------------------------------------------------------------------------------------------------------------------------------------------------------------------------------------------------------------------------------------------------------------------------------------------------------------------------------------------------------------------------------------------------------------------------------------------------------------------------------------------------------------------------------------------------------------------------------------------------------------------------------------------------------------------------------------------------------------------------------------------------------------------------------------------------------------------------------------------------------------------------------------------------------------------------------------------------------------------------------------------------------------------------------------------------------------------------------------------------------------------------------------------------------------------------------------------------------------------------------------------------------------------------------------------------------------------------------------------------------------------------------------------------------------------------------------------------------------------------------------------------------------------------------------------------------------------------------------------------------------------------------------------------------------------------------------------------------------------------------------------------------------------------------------------------------------------------------------------------------------------------------------------------------------------------------------------------------------------------------------------------------------------------|--------------------------------------------------------------------------------------------------------------------------------------------------------------------------|
| C) IN FLOOD HA<br>ABOVE, WHICHE<br>RELOCATE NEW<br>RE- 2<br>RE- 1<br>WOOD<br>CEMEN<br>(2) LAYE<br>STRUCT<br>CLASS<br>ASTM E<br>ASPHAL                  | ZARD AREAS, GRADE MEANS THE ELEVATION<br>ZARD AREAS, GRADE MEANS THE ELEVATION<br>VER IS THE HIGHEST POINT.<br>WINDOW TAG, SEE SCHEDULE<br>DOOR TAG, SEE SCHEDULE<br>SIDING TO MATCH (E) "HISTORIC" ,SHIPLAP SID<br>T PLASTER- 7/8" THICK OVER METAL LATH OV<br>ERS OF BLDG. PAPER OVER SHEATHING PER<br>TURAL- PAINT "OFF WHITE"<br>'A" COOL ROOF GAF RUBEROID @ ENERGY C,<br>1980, UL 580.<br>.T SHINGLES TO MATCH (E)<br>MOUNTED FLOOR VENT<br>OF (N) ADDITION = 118 SF<br>OF VENTS REQUIRED : 118 SF /300 = 0.39<br>OF VENTS REQUIRED : 0.39/.58 =0.67<br>IS = 1.16 SF (1 UNIT = 0.58 S.FSEE ELEVS.) > | DING<br>'ER<br>AP TORCH GRANU                                                                              |                                                                                                                                      |                                                                                                                                                                                                                                                                                                                                                                                                                                                                                                                                                                                                                                                                                                                                                                                                                                                                                                                                                                                                                                                                                                                                                                                                                                                                                                                                                                                                                                                                                                                                                                                                                                                                                                                                                                                                                                                                                                                                                                                                                                                                                                                                | 2430 Mucuteady Avenue<br>Los Angeles, California 90039<br>323.496.1268<br>dave@huffmandesignbuild.com<br>contractors lic. #398374                                        |
|                                                                                                                                                        | ND:<br>METAL CABLE RAIL WITH<br>METAL POSTS GUARDRAIL<br>ROOFING OVER PLYWOOD SHEATHING C<br>(AT HABITABLE AREA ONLY) AND FRAMIN<br>FASCIA W/ GSM GUTTER W/ DOWNSPOL<br>TOP PLATE<br>EL. (VERIFY SECTION)<br>3" DIA. VENT HOLES WITH INSECT SCREI<br>EXTERIOR WALL FINISH PER ELEVATION<br>R-13 BATT INSULATION OVER 2X4 AT 16"<br>VAULTED INTERIOR GYP. BD. CELLING. P                                                                                                                                                                                                                                    | CO/ ROOF/ PAINT                                                                                            | AL<br>"<br>"REDGUARD"                                                                                                                | All drawings and without the written and designer or represented of without the written and designer or represented of without the written and designer or represented of writhout the written and designer or represented of the designer or represente | stitute the<br>ched work of<br>a same may not<br>r disclosed<br>consent of the<br>entative.<br>rks<br>ription Revision<br>Date<br>L 04/15/21<br>L 04/15/21<br>L 10/13/21 |

C:\REVIT\2021\HUFFMAN\1ST STREET\_Dell\_DNF\_DN

: 10/20/2021 2:45:47 PM

|                                        | ELEVATION & SECTION LEGEND                                                                                                                                                                                                                                                                                                                                                                                                                                                                                                                                                                                                                                                                                                                                                                                                                                                                                                                                                                                                                                                                                                                                                                                                                                                                                                                                                                                                                                                                                                                                                                                                                                                                                                                                                                                                                                                                                                                                                                                                                                            | <u>U</u>                                                                                                                                                                                                              |
|----------------------------------------|-----------------------------------------------------------------------------------------------------------------------------------------------------------------------------------------------------------------------------------------------------------------------------------------------------------------------------------------------------------------------------------------------------------------------------------------------------------------------------------------------------------------------------------------------------------------------------------------------------------------------------------------------------------------------------------------------------------------------------------------------------------------------------------------------------------------------------------------------------------------------------------------------------------------------------------------------------------------------------------------------------------------------------------------------------------------------------------------------------------------------------------------------------------------------------------------------------------------------------------------------------------------------------------------------------------------------------------------------------------------------------------------------------------------------------------------------------------------------------------------------------------------------------------------------------------------------------------------------------------------------------------------------------------------------------------------------------------------------------------------------------------------------------------------------------------------------------------------------------------------------------------------------------------------------------------------------------------------------------------------------------------------------------------------------------------------------|-----------------------------------------------------------------------------------------------------------------------------------------------------------------------------------------------------------------------|
| RI <u>DGE LVL</u><br>27' - 5"          | NOTES:<br>1. ELEMENTS SHOWN GRAPHICALLY AS LIGHTER &/ OR SHOWN AS "E" ARE EXISTING TO REMAIN<br>2. AT NEW WALL FINISHES, SEE PLAN WHERE NEW WALL OCCURS AND PROVIDE CORRESPONDING WALL FINISH<br>3. SECTIONS ARE SHOWN HATCHED FOR NEW- SEE TYPICAL SECTIONS LEGEND / STRUCTURAL FOR MORE<br>INFORMATIONS<br>4. MAXIMUM BUILDING HEIGHT ALLOWED IN THIS ZONE (R-2-L) IS 35'-0" FROM AVERAGE GRADE PLANE. "GRADE"<br>IS DEFINED AS FOLLOWS:                                                                                                                                                                                                                                                                                                                                                                                                                                                                                                                                                                                                                                                                                                                                                                                                                                                                                                                                                                                                                                                                                                                                                                                                                                                                                                                                                                                                                                                                                                                                                                                                                            | CONSULTIN<br>, INC.                                                                                                                                                                                                   |
|                                        | A) THE AVERAGE ELEVATION AT THE FRONT TOP OF CURBLINE.<br>B) IF THE AVERAGE ELEVATION OF THE REAR PROPERTY LINE DIFFERS FROM THAT OF THE FRONT TOP OF<br>CURB BY (5') OR MORE, THEN GRADE SHALL BE THE PLANE CONNECTING THE AVERAGE FRONT ELEVATION AND<br>THE AVERAGE REAR ELEVATION.<br>C) IN FLOOD HAZARD AREAS, GRADE MEANS THE ELEVATION AT FLOOD HAZARD LEVEL OR GRADE AS DEFINED<br>ABOVE, WHICHEVER IS THE HIGHEST POINT.                                                                                                                                                                                                                                                                                                                                                                                                                                                                                                                                                                                                                                                                                                                                                                                                                                                                                                                                                                                                                                                                                                                                                                                                                                                                                                                                                                                                                                                                                                                                                                                                                                     | HUFFMAN<br>Design/Build<br>2455 McCready Avenue<br>Los Angeles, California 90039<br>323.496.1268<br>dave@huffmandesignbuild.com<br>contractors lic. #398374                                                           |
| DM CEILING<br>- <u>LVL</u><br>18' - 9" | RELOCATE       NEW         RE-       2       WINDOW TAG, SEE SCHEDULE         RE-       1       DOOR TAG, SEE SCHEDULE         WOOD SIDING TO MATCH (E) "HISTORIC", SHIPLAP SIDING         CEMENT PLASTER- 7/8" THICK OVER METAL LATH OVER<br>(2) LAYERS OF BLDG. PAPER OVER SHEATHING PER<br>STRUCTURAL- PAINT "OFF WHITE"         CLASS "A" COOL ROOF GAF RUBEROID @ ENERGY CAP TORCH GRANULE FR<br>ASTM E1980, UL 580.                                                                                                                                                                                                                                                                                                                                                                                                                                                                                                                                                                                                                                                                                                                                                                                                                                                                                                                                                                                                                                                                                                                                                                                                                                                                                                                                                                                                                                                                                                                                                                                                                                             | 2455 M<br>Desig<br>323.46<br>contra                                                                                                                                                                                   |
| <u>FL</u> R. <u>LEVEL</u><br>10' - 1"  | ASPHALT SHINGLES TO MATCH (E)         Image: Mathematical stress of the |                                                                                                                                                                                                                       |
|                                        | (SEE ROOF PLAN FOR SPECIFICATIONS AND REQUIREMENTS)                                                                                                                                                                                                                                                                                                                                                                                                                                                                                                                                                                                                                                                                                                                                                                                                                                                                                                                                                                                                                                                                                                                                                                                                                                                                                                                                                                                                                                                                                                                                                                                                                                                                                                                                                                                                                                                                                                                                                                                                                   |                                                                                                                                                                                                                       |
| FL <u>R. LEVEL</u><br>0' - 0"          | GUTTER W/ DOWNSPOUT                                                                                                                                                                                                                                                                                                                                                                                                                                                                                                                                                                                                                                                                                                                                                                                                                                                                                                                                                                                                                                                                                                                                                                                                                                                                                                                                                                                                                                                                                                                                                                                                                                                                                                                                                                                                                                                                                                                                                                                                                                                   | AN                                                                                                                                                                                                                    |
| (E <u>) GRADE</u><br>-3' - 0"          | TYP. SECTION LEGEND:       Image: Section Legend:                                                                                                                                                                                                                                                                                                                                                                                                                                                                                                                                                                                                                                                                                                                                                                                                                                                                       | ORIA CHAN                                                                                                                                                                                                             |
|                                        | ROOFING OVER PLYWOOD SHEATHING OVER R-30 INSULATION<br>(AT HABITABLE AREA ONLY) AND FRAMING PER STRUCTURAL<br>FASCIA W/ GSM GUTTER W/ DOWNSPOUT                                                                                                                                                                                                                                                                                                                                                                                                                                                                                                                                                                                                                                                                                                                                                                                                                                                                                                                                                                                                                                                                                                                                                                                                                                                                                                                                                                                                                                                                                                                                                                                                                                                                                                                                                                                                                                                                                                                       |                                                                                                                                                                                                                       |
|                                        | TOP PLATE<br>EL. (VERIFY SECTION) − ◆                                                                                                                                                                                                                                                                                                                                                                                                                                                                                                                                                                                                                                                                                                                                                                                                                                                                                                                                                                                                                                                                                                                                                                                                                                                                                                                                                                                                                                                                                                                                                                                                                                                                                                                                                                                                                                                                                                                                                                                                                                 | ET<br>BEACH CA 90803<br>BEACH CA 90803<br>BEACH CA 90803                                                                                                                                                              |
|                                        | 3" DIA. VENT HOLES WITH INSECT SCREEN WH. REQUIRED<br>EXTERIOR WALL FINISH PER ELEVATION & INT. GYP. BD.<br>R-13 BATT INSULATION OVER 2X4 AT 16" O.C.<br>VAULTED INTERIOR GYP. BD. CEILING, PER PLAN<br>ROOF W/ CATHEDRAL OR                                                                                                                                                                                                                                                                                                                                                                                                                                                                                                                                                                                                                                                                                                                                                                                                                                                                                                                                                                                                                                                                                                                                                                                                                                                                                                                                                                                                                                                                                                                                                                                                                                                                                                                                                                                                                                          |                                                                                                                                                                                                                       |
| RIDGE LVL<br>27' - 5"                  | VOLUME CEILING<br>EXTERIOR WALL FINISH PER ELEVATION & INT. GYP. BD.                                                                                                                                                                                                                                                                                                                                                                                                                                                                                                                                                                                                                                                                                                                                                                                                                                                                                                                                                                                                                                                                                                                                                                                                                                                                                                                                                                                                                                                                                                                                                                                                                                                                                                                                                                                                                                                                                                                                                                                                  | Project:<br><b>1ST ST</b><br>2711 E. 1ST STREI<br>Owner:<br><b>GRACE</b><br>2711 E. 1ST STRE                                                                                                                          |
| 27 - 5"                                | FLOOR<br>FLOORING OVER SHT'G. OVER WOOD FRAMING W/<br>R-19 BATT INSULATION IN CAVITIES PER T-24<br>R-15 BATT WALL INSULATION PER T-24                                                                                                                                                                                                                                                                                                                                                                                                                                                                                                                                                                                                                                                                                                                                                                                                                                                                                                                                                                                                                                                                                                                                                                                                                                                                                                                                                                                                                                                                                                                                                                                                                                                                                                                                                                                                                                                                                                                                 | All drawings and written material<br>appearing herein constitute the<br>original and unpublished work of<br>the designer and the same may not                                                                         |
| M CEILING<br>— <u>LVL</u><br>18' - 9"  | EXTERIOR WALL FINISH PER ELEVATION & INT. GYP. BD.<br>R-13 BATT INSULATION<br>RAISED FLOORING OVER SHT'G. OVER WOOD FRAMING<br>FLOOR<br>EL. (VERIFY SECTION)                                                                                                                                                                                                                                                                                                                                                                                                                                                                                                                                                                                                                                                                                                                                                                                                                                                                                                                                                                                                                                                                                                                                                                                                                                                                                                                                                                                                                                                                                                                                                                                                                                                                                                                                                                                                                                                                                                          | be duplicated used or disclosed<br>without the written consent of the<br>designer or representative.           Remarks           Revision         Revision           Number         Revision Description         Date |
|                                        | CORROSION RESISTENT WEEP SCREED- MIN. 6" ABOVE<br>EARTH AREA OR 2" ABOVE PAVED AREA<br>WALL VENT, SEE ELEVS. & LEGEND<br>FOOTING/ STEM WALL PER STRUCTURAL<br>MIN.<br>CRAWL                                                                                                                                                                                                                                                                                                                                                                                                                                                                                                                                                                                                                                                                                                                                                                                                                                                                                                                                                                                                                                                                                                                                                                                                                                                                                                                                                                                                                                                                                                                                                                                                                                                                                                                                                                                                                                                                                           | 0 1ST SUBMITTAL 04/15/21<br>1 2ND SUBMITTAL 10/13/21                                                                                                                                                                  |
| LR. LEVEL                              | CONC. FLOOR SLAB OVER VAPOR BARRIER OVER 4" THICK<br>BASE OF 1/2" INCH OR LARGER CLEAN AGGREGATE OVER<br>EARTH (SEE STRUCT.) AT (E) SLAB AT CONVERSION- PROV. "REDGUARD"<br>R-15 BATT INSULATION PER T-24                                                                                                                                                                                                                                                                                                                                                                                                                                                                                                                                                                                                                                                                                                                                                                                                                                                                                                                                                                                                                                                                                                                                                                                                                                                                                                                                                                                                                                                                                                                                                                                                                                                                                                                                                                                                                                                             |                                                                                                                                                                                                                       |
|                                        | EL. (VERIFY SECTION)                                                                                                                                                                                                                                                                                                                                                                                                                                                                                                                                                                                                                                                                                                                                                                                                                                                                                                                                                                                                                                                                                                                                                                                                                                                                                                                                                                                                                                                                                                                                                                                                                                                                                                                                                                                                                                                                                                                                                                                                                                                  |                                                                                                                                                                                                                       |
| LR. LEVEL<br>0' - 0"                   | MIN. 6" ABOVE EARTH AREA OR 2" ABOVE<br>PAVED AREA<br>NEW MATERIALS AND FINISHES OF STUCCO/ ROOF/ PAINT TO<br>MATCH EXISTING MAIN HOUSE- VERIFY OWNER                                                                                                                                                                                                                                                                                                                                                                                                                                                                                                                                                                                                                                                                                                                                                                                                                                                                                                                                                                                                                                                                                                                                                                                                                                                                                                                                                                                                                                                                                                                                                                                                                                                                                                                                                                                                                                                                                                                 | Sheet Title:<br>BUILDING<br>SECTIONS                                                                                                                                                                                  |
| E) <u>GRADE</u><br>-3' - 0"            |                                                                                                                                                                                                                                                                                                                                                                                                                                                                                                                                                                                                                                                                                                                                                                                                                                                                                                                                                                                                                                                                                                                                                                                                                                                                                                                                                                                                                                                                                                                                                                                                                                                                                                                                                                                                                                                                                                                                                                                                                                                                       | Drawn By:<br>DNF<br>Project No.<br>Date:                                                                                                                                                                              |
|                                        |                                                                                                                                                                                                                                                                                                                                                                                                                                                                                                                                                                                                                                                                                                                                                                                                                                                                                                                                                                                                                                                                                                                                                                                                                                                                                                                                                                                                                                                                                                                                                                                                                                                                                                                                                                                                                                                                                                                                                                                                                                                                       | Scale:<br>AS SHOWN                                                                                                                                                                                                    |
|                                        |                                                                                                                                                                                                                                                                                                                                                                                                                                                                                                                                                                                                                                                                                                                                                                                                                                                                                                                                                                                                                                                                                                                                                                                                                                                                                                                                                                                                                                                                                                                                                                                                                                                                                                                                                                                                                                                                                                                                                                                                                                                                       | Sheet: A1.8                                                                                                                                                                                                           |