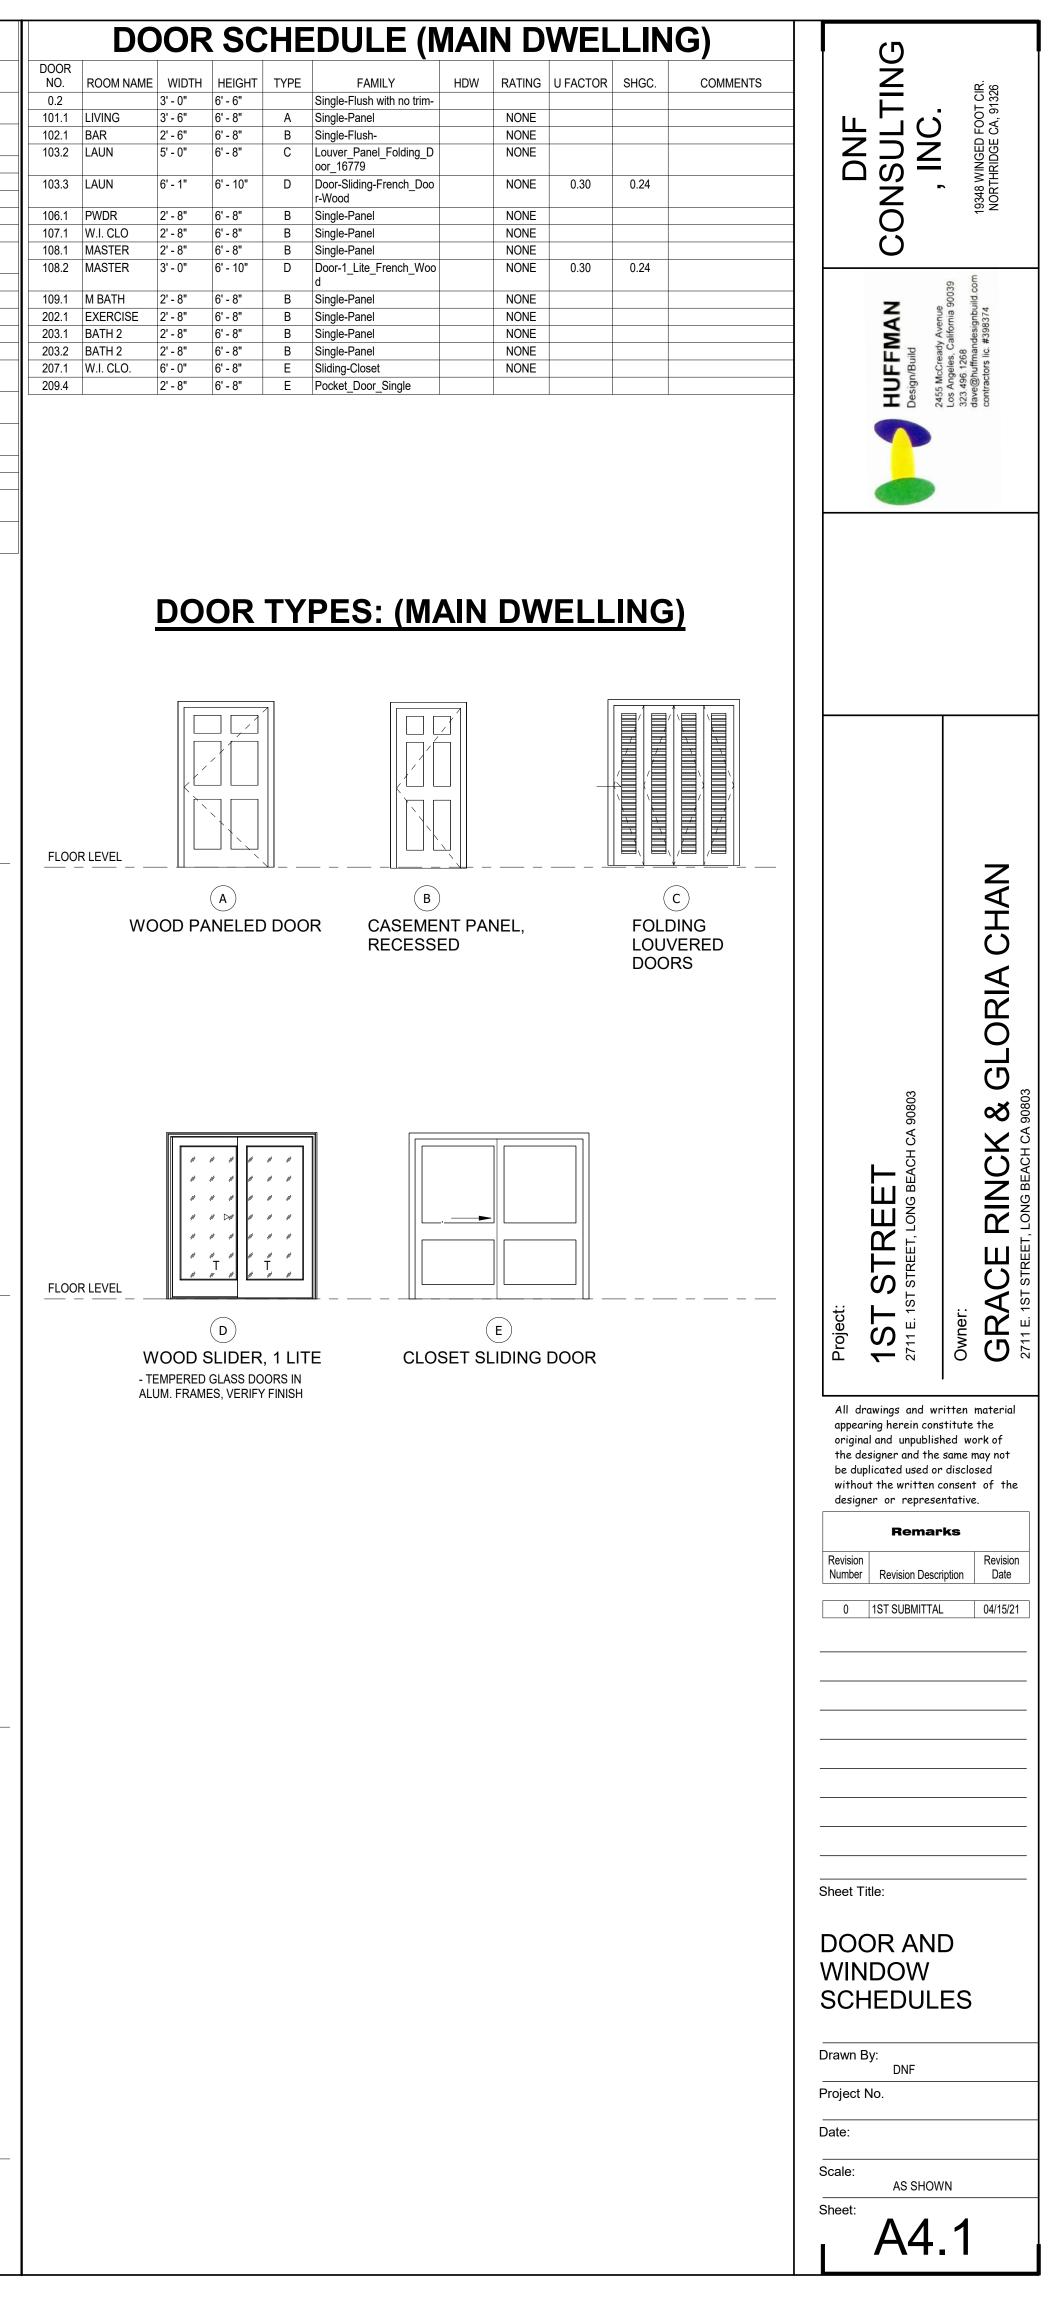

| NOTES:<br>1. ELEMENTS SH<br>2. AT NEW WALL<br>3. SECTIONS ARI<br>INFORMATIONS<br>4. MAXIMUM BUIL<br>IS DEFINED AS F<br>A) THE AVERAC<br>B) IF THE AVER | GE ELEVATION AT THE FRONT TOP OF CURBL<br>RAGE ELEVATION OF THE REAR PROPERTY LI<br>MORE, THEN GRADE SHALL BE THE PLANE C                                                                                                                                                                                                                                                                                                                                                                                                                                                                                  | IN AS "E" ARE EXIS<br>SURS AND PROVIDE<br>SECTIONS LEGENE<br>IS 35'-0" FROM AVE<br>INE.<br>NE DIFFERS FROM | TING TO REMAIN<br>E CORRESPONDING WALL FINISH<br>D / STRUCTURAL FOR MORE<br>ERAGE GRADE PLANE. "GRADE"<br>I THAT OF THE FRONT TOP OF | DNF<br>CONSULTING                                                                                                                                                                                                                                                                                                                                                                                                                                                                                                                                                                                                                                                                                                                                                                                                                                                                                                                                                                                                                                                                                                                                                                                                                                                                                                                                                                                                                                                                                                                                                                                                                                                                                                                                                                                                                                                                                                                                                                                                                                                                                                              | 19348 WINGED FOOT CIR.<br>NORTHRIDGE CA, 91326                                                                                                                           |
|--------------------------------------------------------------------------------------------------------------------------------------------------------|------------------------------------------------------------------------------------------------------------------------------------------------------------------------------------------------------------------------------------------------------------------------------------------------------------------------------------------------------------------------------------------------------------------------------------------------------------------------------------------------------------------------------------------------------------------------------------------------------------|------------------------------------------------------------------------------------------------------------|--------------------------------------------------------------------------------------------------------------------------------------|--------------------------------------------------------------------------------------------------------------------------------------------------------------------------------------------------------------------------------------------------------------------------------------------------------------------------------------------------------------------------------------------------------------------------------------------------------------------------------------------------------------------------------------------------------------------------------------------------------------------------------------------------------------------------------------------------------------------------------------------------------------------------------------------------------------------------------------------------------------------------------------------------------------------------------------------------------------------------------------------------------------------------------------------------------------------------------------------------------------------------------------------------------------------------------------------------------------------------------------------------------------------------------------------------------------------------------------------------------------------------------------------------------------------------------------------------------------------------------------------------------------------------------------------------------------------------------------------------------------------------------------------------------------------------------------------------------------------------------------------------------------------------------------------------------------------------------------------------------------------------------------------------------------------------------------------------------------------------------------------------------------------------------------------------------------------------------------------------------------------------------|--------------------------------------------------------------------------------------------------------------------------------------------------------------------------|
| C) IN FLOOD HA<br>ABOVE, WHICHE<br>RELOCATE NEW<br>RE- 2<br>RE- 1<br>WOOD<br>CEMEN<br>(2) LAYE<br>STRUCT<br>CLASS<br>ASTM E<br>ASPHAL                  | ZARD AREAS, GRADE MEANS THE ELEVATION<br>ZARD AREAS, GRADE MEANS THE ELEVATION<br>VER IS THE HIGHEST POINT.<br>WINDOW TAG, SEE SCHEDULE<br>DOOR TAG, SEE SCHEDULE<br>SIDING TO MATCH (E) "HISTORIC" ,SHIPLAP SID<br>T PLASTER- 7/8" THICK OVER METAL LATH OV<br>ERS OF BLDG. PAPER OVER SHEATHING PER<br>TURAL- PAINT "OFF WHITE"<br>'A" COOL ROOF GAF RUBEROID @ ENERGY C,<br>1980, UL 580.<br>.T SHINGLES TO MATCH (E)<br>MOUNTED FLOOR VENT<br>OF (N) ADDITION = 118 SF<br>OF VENTS REQUIRED : 118 SF /300 = 0.39<br>OF VENTS REQUIRED : 0.39/.58 =0.67<br>IS = 1.16 SF (1 UNIT = 0.58 S.FSEE ELEVS.) > | DING<br>'ER<br>AP TORCH GRANU                                                                              |                                                                                                                                      |                                                                                                                                                                                                                                                                                                                                                                                                                                                                                                                                                                                                                                                                                                                                                                                                                                                                                                                                                                                                                                                                                                                                                                                                                                                                                                                                                                                                                                                                                                                                                                                                                                                                                                                                                                                                                                                                                                                                                                                                                                                                                                                                | 2430 Mucuteady Avenue<br>Los Angeles, California 90039<br>323.496.1268<br>dave@huffmandesignbuild.com<br>contractors lic. #398374                                        |
|                                                                                                                                                        | ND:<br>METAL CABLE RAIL WITH<br>METAL POSTS GUARDRAIL<br>ROOFING OVER PLYWOOD SHEATHING C<br>(AT HABITABLE AREA ONLY) AND FRAMIN<br>FASCIA W/ GSM GUTTER W/ DOWNSPOL<br>TOP PLATE<br>EL. (VERIFY SECTION)<br>3" DIA. VENT HOLES WITH INSECT SCREI<br>EXTERIOR WALL FINISH PER ELEVATION<br>R-13 BATT INSULATION OVER 2X4 AT 16"<br>VAULTED INTERIOR GYP. BD. CELLING. P                                                                                                                                                                                                                                    | CO/ ROOF/ PAINT                                                                                            | AL<br>"<br>"REDGUARD"                                                                                                                | All drawings and without the written and designer or represented of without the written and designer or represented of without the written and designer or represented of writhout the written and designer or represented of the designer or represente | stitute the<br>ched work of<br>a same may not<br>r disclosed<br>consent of the<br>entative.<br>rks<br>ription Revision<br>Date<br>L 04/15/21<br>L 04/15/21<br>L 10/13/21 |