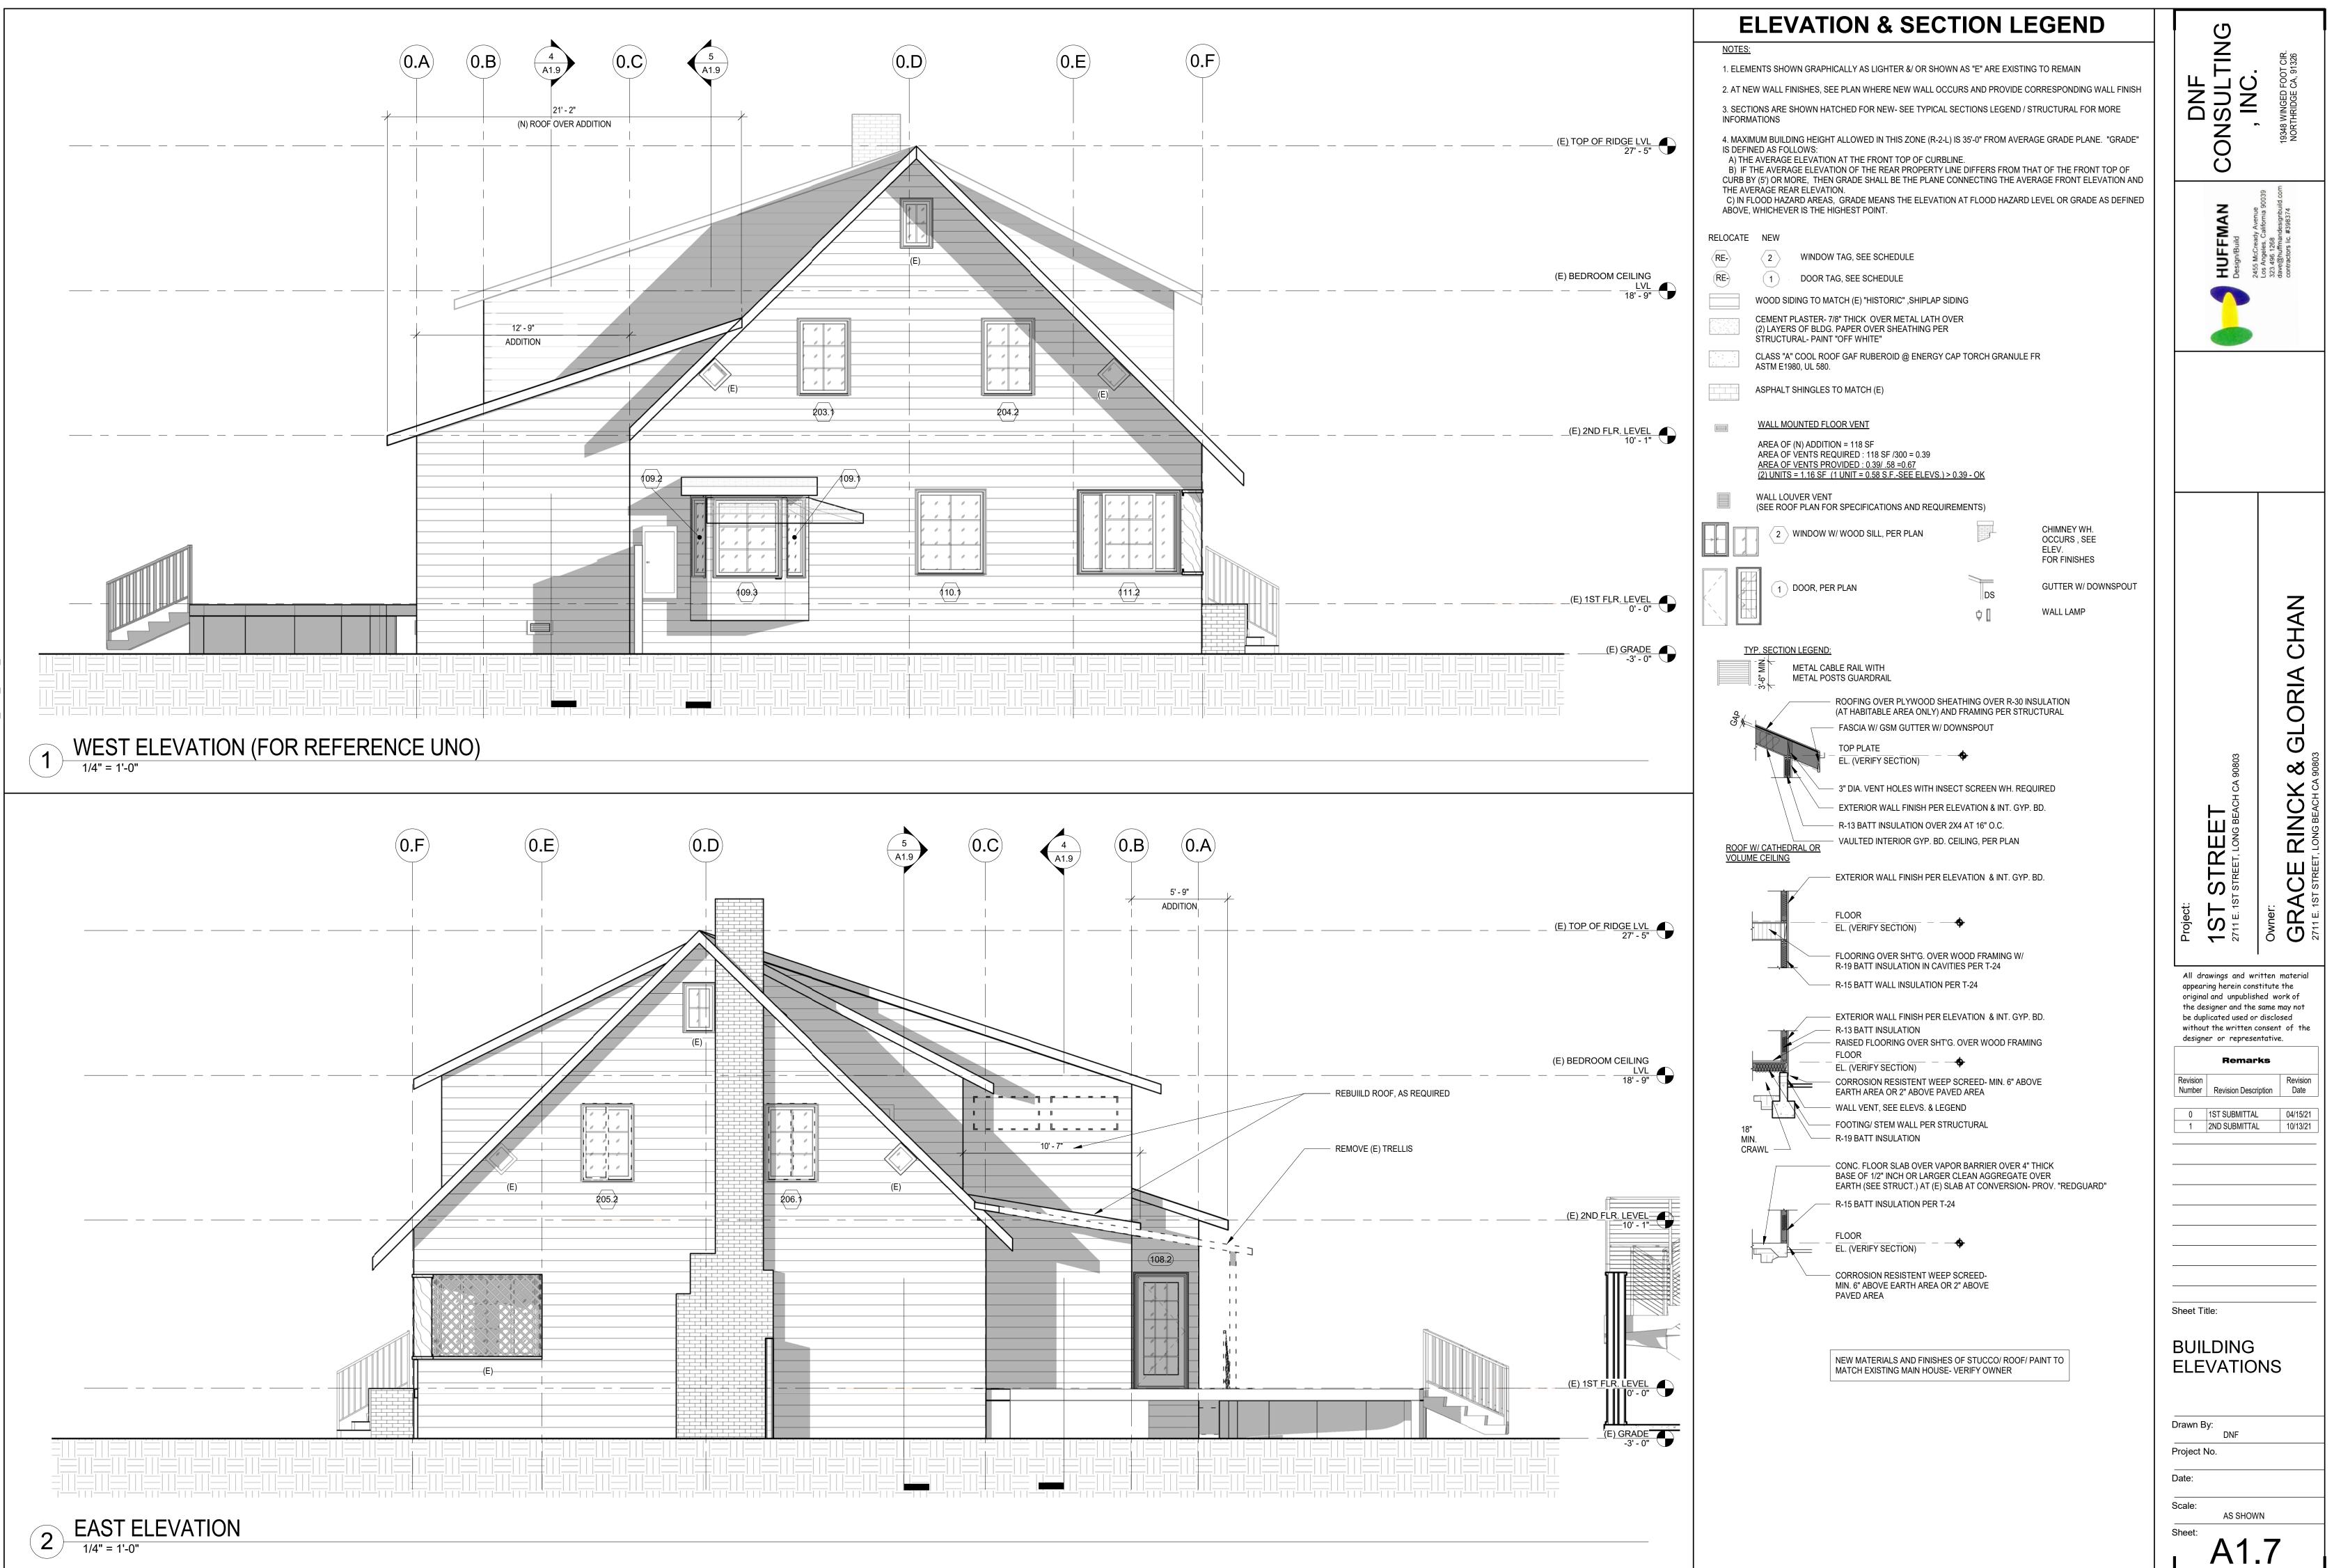

| NOTES:<br>1. ELEMENTS SH<br>2. AT NEW WALL<br>3. SECTIONS ARI<br>INFORMATIONS<br>4. MAXIMUM BUIL<br>IS DEFINED AS F<br>A) THE AVERAC<br>B) IF THE AVER | GE ELEVATION AT THE FRONT TOP OF CURBL<br>RAGE ELEVATION OF THE REAR PROPERTY LI<br>MORE, THEN GRADE SHALL BE THE PLANE C                                                                                                                                                                                                                                                                                                                                                                                                                                                                                  | IN AS "E" ARE EXIS<br>SURS AND PROVIDE<br>SECTIONS LEGENE<br>IS 35'-0" FROM AVE<br>INE.<br>NE DIFFERS FROM | TING TO REMAIN<br>E CORRESPONDING WALL FINISH<br>D / STRUCTURAL FOR MORE<br>ERAGE GRADE PLANE. "GRADE"<br>I THAT OF THE FRONT TOP OF | DNF<br>CONSULTING                                                                                                                                                                                                                                                                                                                                                                                                                                                                                                                                                                                                                                                                                                                                                                                                                                                                                                                                                                                                                                                                                                                                                                                                                                                                                                                                                                                                                                                                                                                                                                                                                                                                                                                                                                                                                                                                                                                                                                                                                                                                                                              | 19348 WINGED FOOT CIR.<br>NORTHRIDGE CA, 91326                                                                                                                           |
|--------------------------------------------------------------------------------------------------------------------------------------------------------|------------------------------------------------------------------------------------------------------------------------------------------------------------------------------------------------------------------------------------------------------------------------------------------------------------------------------------------------------------------------------------------------------------------------------------------------------------------------------------------------------------------------------------------------------------------------------------------------------------|------------------------------------------------------------------------------------------------------------|--------------------------------------------------------------------------------------------------------------------------------------|--------------------------------------------------------------------------------------------------------------------------------------------------------------------------------------------------------------------------------------------------------------------------------------------------------------------------------------------------------------------------------------------------------------------------------------------------------------------------------------------------------------------------------------------------------------------------------------------------------------------------------------------------------------------------------------------------------------------------------------------------------------------------------------------------------------------------------------------------------------------------------------------------------------------------------------------------------------------------------------------------------------------------------------------------------------------------------------------------------------------------------------------------------------------------------------------------------------------------------------------------------------------------------------------------------------------------------------------------------------------------------------------------------------------------------------------------------------------------------------------------------------------------------------------------------------------------------------------------------------------------------------------------------------------------------------------------------------------------------------------------------------------------------------------------------------------------------------------------------------------------------------------------------------------------------------------------------------------------------------------------------------------------------------------------------------------------------------------------------------------------------|--------------------------------------------------------------------------------------------------------------------------------------------------------------------------|
| C) IN FLOOD HA<br>ABOVE, WHICHE<br>RELOCATE NEW<br>RE- 2<br>RE- 1<br>WOOD<br>CEMEN<br>(2) LAYE<br>STRUCT<br>CLASS<br>ASTM E<br>ASPHAL                  | ZARD AREAS, GRADE MEANS THE ELEVATION<br>ZARD AREAS, GRADE MEANS THE ELEVATION<br>VER IS THE HIGHEST POINT.<br>WINDOW TAG, SEE SCHEDULE<br>DOOR TAG, SEE SCHEDULE<br>SIDING TO MATCH (E) "HISTORIC" ,SHIPLAP SID<br>T PLASTER- 7/8" THICK OVER METAL LATH OV<br>ERS OF BLDG. PAPER OVER SHEATHING PER<br>TURAL- PAINT "OFF WHITE"<br>'A" COOL ROOF GAF RUBEROID @ ENERGY C,<br>1980, UL 580.<br>.T SHINGLES TO MATCH (E)<br>MOUNTED FLOOR VENT<br>OF (N) ADDITION = 118 SF<br>OF VENTS REQUIRED : 118 SF /300 = 0.39<br>OF VENTS REQUIRED : 0.39/.58 =0.67<br>IS = 1.16 SF (1 UNIT = 0.58 S.FSEE ELEVS.) > | DING<br>'ER<br>AP TORCH GRANU                                                                              |                                                                                                                                      |                                                                                                                                                                                                                                                                                                                                                                                                                                                                                                                                                                                                                                                                                                                                                                                                                                                                                                                                                                                                                                                                                                                                                                                                                                                                                                                                                                                                                                                                                                                                                                                                                                                                                                                                                                                                                                                                                                                                                                                                                                                                                                                                | 2430 Mucuteady Avenue<br>Los Angeles, California 90039<br>323.496.1268<br>dave@huffmandesignbuild.com<br>contractors lic. #398374                                        |
|                                                                                                                                                        | ND:<br>METAL CABLE RAIL WITH<br>METAL POSTS GUARDRAIL<br>ROOFING OVER PLYWOOD SHEATHING C<br>(AT HABITABLE AREA ONLY) AND FRAMIN<br>FASCIA W/ GSM GUTTER W/ DOWNSPOL<br>TOP PLATE<br>EL. (VERIFY SECTION)<br>3" DIA. VENT HOLES WITH INSECT SCREI<br>EXTERIOR WALL FINISH PER ELEVATION<br>R-13 BATT INSULATION OVER 2X4 AT 16"<br>VAULTED INTERIOR GYP. BD. CELLING. P                                                                                                                                                                                                                                    | CO/ ROOF/ PAINT                                                                                            | AL<br>"<br>"REDGUARD"                                                                                                                | All drawings and without the written and designer or represented of without the written and designer or represented of without the written and designer or represented of writhout the written and designer or represented of the designer or represente | stitute the<br>ched work of<br>a same may not<br>r disclosed<br>consent of the<br>entative.<br>rks<br>ription Revision<br>Date<br>L 04/15/21<br>L 04/15/21<br>L 10/13/21 |

C:\REVIT\2021\HUFFMAN\1ST STREET\_Dell\_DNF\_DN

: 10/20/2021 2:45:47 PM

|                                        | ELEVATION & SECTION LEGEND                                                                                                                                                                                                                                                                                                                                                                                                                                                                                                                                                                                                                                                                                                                                                                                                                                                                                                                                                                                                                                                                                                                                                                                                                                                                                                                                                                                                                                                                                                                                                                                                                                                                                                                                                                                                                                                                                                                                                                                                                                            | <u>U</u>                                                                                                                                                                                                              |
|----------------------------------------|-----------------------------------------------------------------------------------------------------------------------------------------------------------------------------------------------------------------------------------------------------------------------------------------------------------------------------------------------------------------------------------------------------------------------------------------------------------------------------------------------------------------------------------------------------------------------------------------------------------------------------------------------------------------------------------------------------------------------------------------------------------------------------------------------------------------------------------------------------------------------------------------------------------------------------------------------------------------------------------------------------------------------------------------------------------------------------------------------------------------------------------------------------------------------------------------------------------------------------------------------------------------------------------------------------------------------------------------------------------------------------------------------------------------------------------------------------------------------------------------------------------------------------------------------------------------------------------------------------------------------------------------------------------------------------------------------------------------------------------------------------------------------------------------------------------------------------------------------------------------------------------------------------------------------------------------------------------------------------------------------------------------------------------------------------------------------|-----------------------------------------------------------------------------------------------------------------------------------------------------------------------------------------------------------------------|
| RI <u>DGE LVL</u><br>27' - 5"          | NOTES:<br>1. ELEMENTS SHOWN GRAPHICALLY AS LIGHTER &/ OR SHOWN AS "E" ARE EXISTING TO REMAIN<br>2. AT NEW WALL FINISHES, SEE PLAN WHERE NEW WALL OCCURS AND PROVIDE CORRESPONDING WALL FINISH<br>3. SECTIONS ARE SHOWN HATCHED FOR NEW- SEE TYPICAL SECTIONS LEGEND / STRUCTURAL FOR MORE<br>INFORMATIONS<br>4. MAXIMUM BUILDING HEIGHT ALLOWED IN THIS ZONE (R-2-L) IS 35'-0" FROM AVERAGE GRADE PLANE. "GRADE"<br>IS DEFINED AS FOLLOWS:                                                                                                                                                                                                                                                                                                                                                                                                                                                                                                                                                                                                                                                                                                                                                                                                                                                                                                                                                                                                                                                                                                                                                                                                                                                                                                                                                                                                                                                                                                                                                                                                                            | CONSULTIN<br>, INC.                                                                                                                                                                                                   |
|                                        | A) THE AVERAGE ELEVATION AT THE FRONT TOP OF CURBLINE.<br>B) IF THE AVERAGE ELEVATION OF THE REAR PROPERTY LINE DIFFERS FROM THAT OF THE FRONT TOP OF<br>CURB BY (5') OR MORE, THEN GRADE SHALL BE THE PLANE CONNECTING THE AVERAGE FRONT ELEVATION AND<br>THE AVERAGE REAR ELEVATION.<br>C) IN FLOOD HAZARD AREAS, GRADE MEANS THE ELEVATION AT FLOOD HAZARD LEVEL OR GRADE AS DEFINED<br>ABOVE, WHICHEVER IS THE HIGHEST POINT.                                                                                                                                                                                                                                                                                                                                                                                                                                                                                                                                                                                                                                                                                                                                                                                                                                                                                                                                                                                                                                                                                                                                                                                                                                                                                                                                                                                                                                                                                                                                                                                                                                     | HUFFMAN<br>Design/Build<br>2455 McCready Avenue<br>Los Angeles, California 90039<br>323.496.1268<br>dave@huffmandesignbuild.com<br>contractors lic. #398374                                                           |
| DM CEILING<br>- <u>LVL</u><br>18' - 9" | RELOCATE       NEW         RE-       2       WINDOW TAG, SEE SCHEDULE         RE-       1       DOOR TAG, SEE SCHEDULE         WOOD SIDING TO MATCH (E) "HISTORIC", SHIPLAP SIDING         CEMENT PLASTER- 7/8" THICK OVER METAL LATH OVER<br>(2) LAYERS OF BLDG. PAPER OVER SHEATHING PER<br>STRUCTURAL- PAINT "OFF WHITE"         CLASS "A" COOL ROOF GAF RUBEROID @ ENERGY CAP TORCH GRANULE FR<br>ASTM E1980, UL 580.                                                                                                                                                                                                                                                                                                                                                                                                                                                                                                                                                                                                                                                                                                                                                                                                                                                                                                                                                                                                                                                                                                                                                                                                                                                                                                                                                                                                                                                                                                                                                                                                                                             | 2455 M<br>Desig<br>323.46<br>contra                                                                                                                                                                                   |
| <u>FL</u> R. <u>LEVEL</u><br>10' - 1"  | ASPHALT SHINGLES TO MATCH (E)         Image: Mathematical stress of the |                                                                                                                                                                                                                       |
|                                        | (SEE ROOF PLAN FOR SPECIFICATIONS AND REQUIREMENTS)                                                                                                                                                                                                                                                                                                                                                                                                                                                                                                                                                                                                                                                                                                                                                                                                                                                                                                                                                                                                                                                                                                                                                                                                                                                                                                                                                                                                                                                                                                                                                                                                                                                                                                                                                                                                                                                                                                                                                                                                                   |                                                                                                                                                                                                                       |
| FL <u>R. LEVEL</u><br>0' - 0"          | GUTTER W/ DOWNSPOUT                                                                                                                                                                                                                                                                                                                                                                                                                                                                                                                                                                                                                                                                                                                                                                                                                                                                                                                                                                                                                                                                                                                                                                                                                                                                                                                                                                                                                                                                                                                                                                                                                                                                                                                                                                                                                                                                                                                                                                                                                                                   | AN                                                                                                                                                                                                                    |
| (E <u>) GRADE</u><br>-3' - 0"          | TYP. SECTION LEGEND:       Image: Section Legend:                                                                                                                                                                                                                                                                                                                                                                                                                                                                                                                                                                                                                                                                                                                                                                                                                                                                       | ORIA CHAN                                                                                                                                                                                                             |
|                                        | ROOFING OVER PLYWOOD SHEATHING OVER R-30 INSULATION<br>(AT HABITABLE AREA ONLY) AND FRAMING PER STRUCTURAL<br>FASCIA W/ GSM GUTTER W/ DOWNSPOUT                                                                                                                                                                                                                                                                                                                                                                                                                                                                                                                                                                                                                                                                                                                                                                                                                                                                                                                                                                                                                                                                                                                                                                                                                                                                                                                                                                                                                                                                                                                                                                                                                                                                                                                                                                                                                                                                                                                       |                                                                                                                                                                                                                       |
|                                        | TOP PLATE<br>EL. (VERIFY SECTION) − ◆                                                                                                                                                                                                                                                                                                                                                                                                                                                                                                                                                                                                                                                                                                                                                                                                                                                                                                                                                                                                                                                                                                                                                                                                                                                                                                                                                                                                                                                                                                                                                                                                                                                                                                                                                                                                                                                                                                                                                                                                                                 | ET<br>BEACH CA 90803<br>BEACH CA 90803<br>BEACH CA 90803                                                                                                                                                              |
|                                        | 3" DIA. VENT HOLES WITH INSECT SCREEN WH. REQUIRED<br>EXTERIOR WALL FINISH PER ELEVATION & INT. GYP. BD.<br>R-13 BATT INSULATION OVER 2X4 AT 16" O.C.<br>VAULTED INTERIOR GYP. BD. CEILING, PER PLAN<br>ROOF W/ CATHEDRAL OR                                                                                                                                                                                                                                                                                                                                                                                                                                                                                                                                                                                                                                                                                                                                                                                                                                                                                                                                                                                                                                                                                                                                                                                                                                                                                                                                                                                                                                                                                                                                                                                                                                                                                                                                                                                                                                          |                                                                                                                                                                                                                       |
| RIDGE LVL<br>27' - 5"                  | VOLUME CEILING<br>EXTERIOR WALL FINISH PER ELEVATION & INT. GYP. BD.                                                                                                                                                                                                                                                                                                                                                                                                                                                                                                                                                                                                                                                                                                                                                                                                                                                                                                                                                                                                                                                                                                                                                                                                                                                                                                                                                                                                                                                                                                                                                                                                                                                                                                                                                                                                                                                                                                                                                                                                  | Project:<br><b>1ST ST</b><br>2711 E. 1ST STREI<br>Owner:<br><b>GRACE</b><br>2711 E. 1ST STRE                                                                                                                          |
| 27 - 5"                                | FLOOR<br>FLOORING OVER SHT'G. OVER WOOD FRAMING W/<br>R-19 BATT INSULATION IN CAVITIES PER T-24<br>R-15 BATT WALL INSULATION PER T-24                                                                                                                                                                                                                                                                                                                                                                                                                                                                                                                                                                                                                                                                                                                                                                                                                                                                                                                                                                                                                                                                                                                                                                                                                                                                                                                                                                                                                                                                                                                                                                                                                                                                                                                                                                                                                                                                                                                                 | All drawings and written material<br>appearing herein constitute the<br>original and unpublished work of<br>the designer and the same may not                                                                         |
| M CEILING<br>— <u>LVL</u><br>18' - 9"  | EXTERIOR WALL FINISH PER ELEVATION & INT. GYP. BD.<br>R-13 BATT INSULATION<br>RAISED FLOORING OVER SHT'G. OVER WOOD FRAMING<br>FLOOR<br>EL. (VERIFY SECTION)                                                                                                                                                                                                                                                                                                                                                                                                                                                                                                                                                                                                                                                                                                                                                                                                                                                                                                                                                                                                                                                                                                                                                                                                                                                                                                                                                                                                                                                                                                                                                                                                                                                                                                                                                                                                                                                                                                          | be duplicated used or disclosed<br>without the written consent of the<br>designer or representative.           Remarks           Revision         Revision           Number         Revision Description         Date |
|                                        | CORROSION RESISTENT WEEP SCREED- MIN. 6" ABOVE<br>EARTH AREA OR 2" ABOVE PAVED AREA<br>WALL VENT, SEE ELEVS. & LEGEND<br>FOOTING/ STEM WALL PER STRUCTURAL<br>MIN.<br>CRAWL                                                                                                                                                                                                                                                                                                                                                                                                                                                                                                                                                                                                                                                                                                                                                                                                                                                                                                                                                                                                                                                                                                                                                                                                                                                                                                                                                                                                                                                                                                                                                                                                                                                                                                                                                                                                                                                                                           | 0 1ST SUBMITTAL 04/15/21<br>1 2ND SUBMITTAL 10/13/21                                                                                                                                                                  |
| LR. LEVEL                              | CONC. FLOOR SLAB OVER VAPOR BARRIER OVER 4" THICK<br>BASE OF 1/2" INCH OR LARGER CLEAN AGGREGATE OVER<br>EARTH (SEE STRUCT.) AT (E) SLAB AT CONVERSION- PROV. "REDGUARD"<br>R-15 BATT INSULATION PER T-24                                                                                                                                                                                                                                                                                                                                                                                                                                                                                                                                                                                                                                                                                                                                                                                                                                                                                                                                                                                                                                                                                                                                                                                                                                                                                                                                                                                                                                                                                                                                                                                                                                                                                                                                                                                                                                                             |                                                                                                                                                                                                                       |
|                                        | EL. (VERIFY SECTION)                                                                                                                                                                                                                                                                                                                                                                                                                                                                                                                                                                                                                                                                                                                                                                                                                                                                                                                                                                                                                                                                                                                                                                                                                                                                                                                                                                                                                                                                                                                                                                                                                                                                                                                                                                                                                                                                                                                                                                                                                                                  |                                                                                                                                                                                                                       |
| LR. LEVEL<br>0' - 0"                   | MIN. 6" ABOVE EARTH AREA OR 2" ABOVE<br>PAVED AREA<br>NEW MATERIALS AND FINISHES OF STUCCO/ ROOF/ PAINT TO<br>MATCH EXISTING MAIN HOUSE- VERIFY OWNER                                                                                                                                                                                                                                                                                                                                                                                                                                                                                                                                                                                                                                                                                                                                                                                                                                                                                                                                                                                                                                                                                                                                                                                                                                                                                                                                                                                                                                                                                                                                                                                                                                                                                                                                                                                                                                                                                                                 | Sheet Title:<br>BUILDING<br>SECTIONS                                                                                                                                                                                  |
| E) <u>GRADE</u><br>-3' - 0"            |                                                                                                                                                                                                                                                                                                                                                                                                                                                                                                                                                                                                                                                                                                                                                                                                                                                                                                                                                                                                                                                                                                                                                                                                                                                                                                                                                                                                                                                                                                                                                                                                                                                                                                                                                                                                                                                                                                                                                                                                                                                                       | Drawn By:<br>DNF<br>Project No.<br>Date:                                                                                                                                                                              |
|                                        |                                                                                                                                                                                                                                                                                                                                                                                                                                                                                                                                                                                                                                                                                                                                                                                                                                                                                                                                                                                                                                                                                                                                                                                                                                                                                                                                                                                                                                                                                                                                                                                                                                                                                                                                                                                                                                                                                                                                                                                                                                                                       | Scale:<br>AS SHOWN                                                                                                                                                                                                    |
|                                        |                                                                                                                                                                                                                                                                                                                                                                                                                                                                                                                                                                                                                                                                                                                                                                                                                                                                                                                                                                                                                                                                                                                                                                                                                                                                                                                                                                                                                                                                                                                                                                                                                                                                                                                                                                                                                                                                                                                                                                                                                                                                       | Sheet: A1.8                                                                                                                                                                                                           |