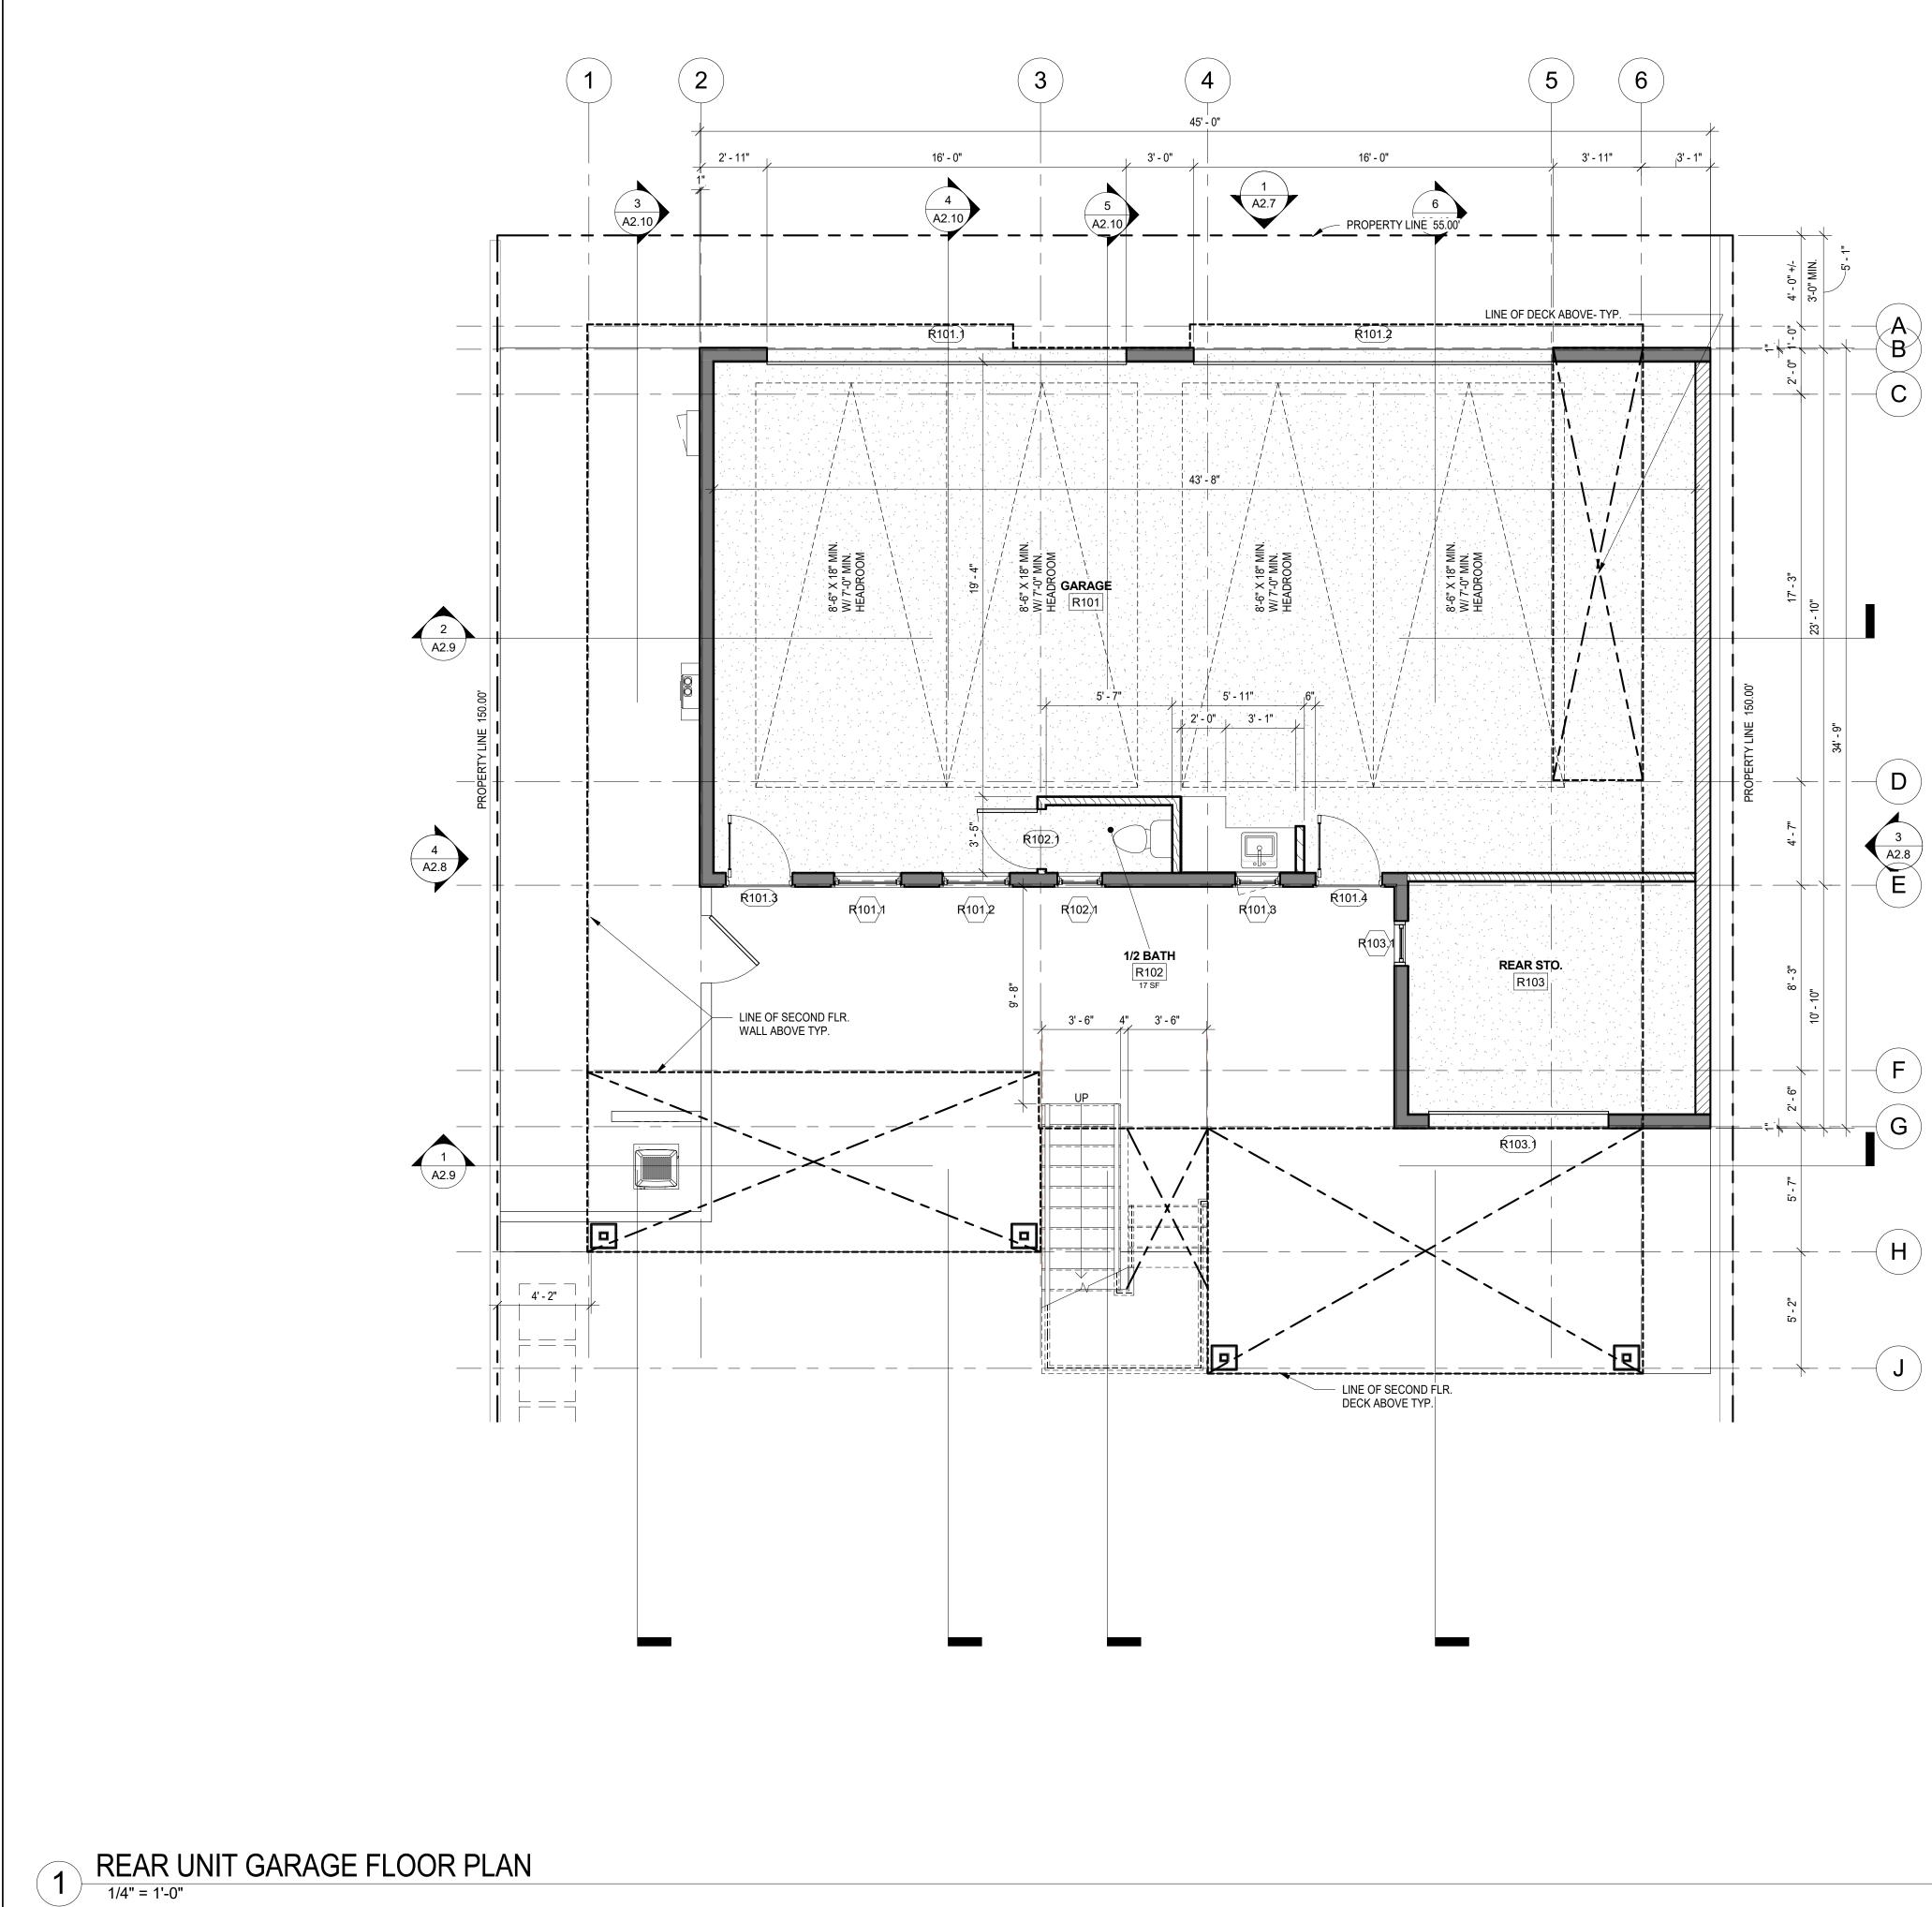

|

 $\mathbf{\hat{1}}$ 



| LEGE