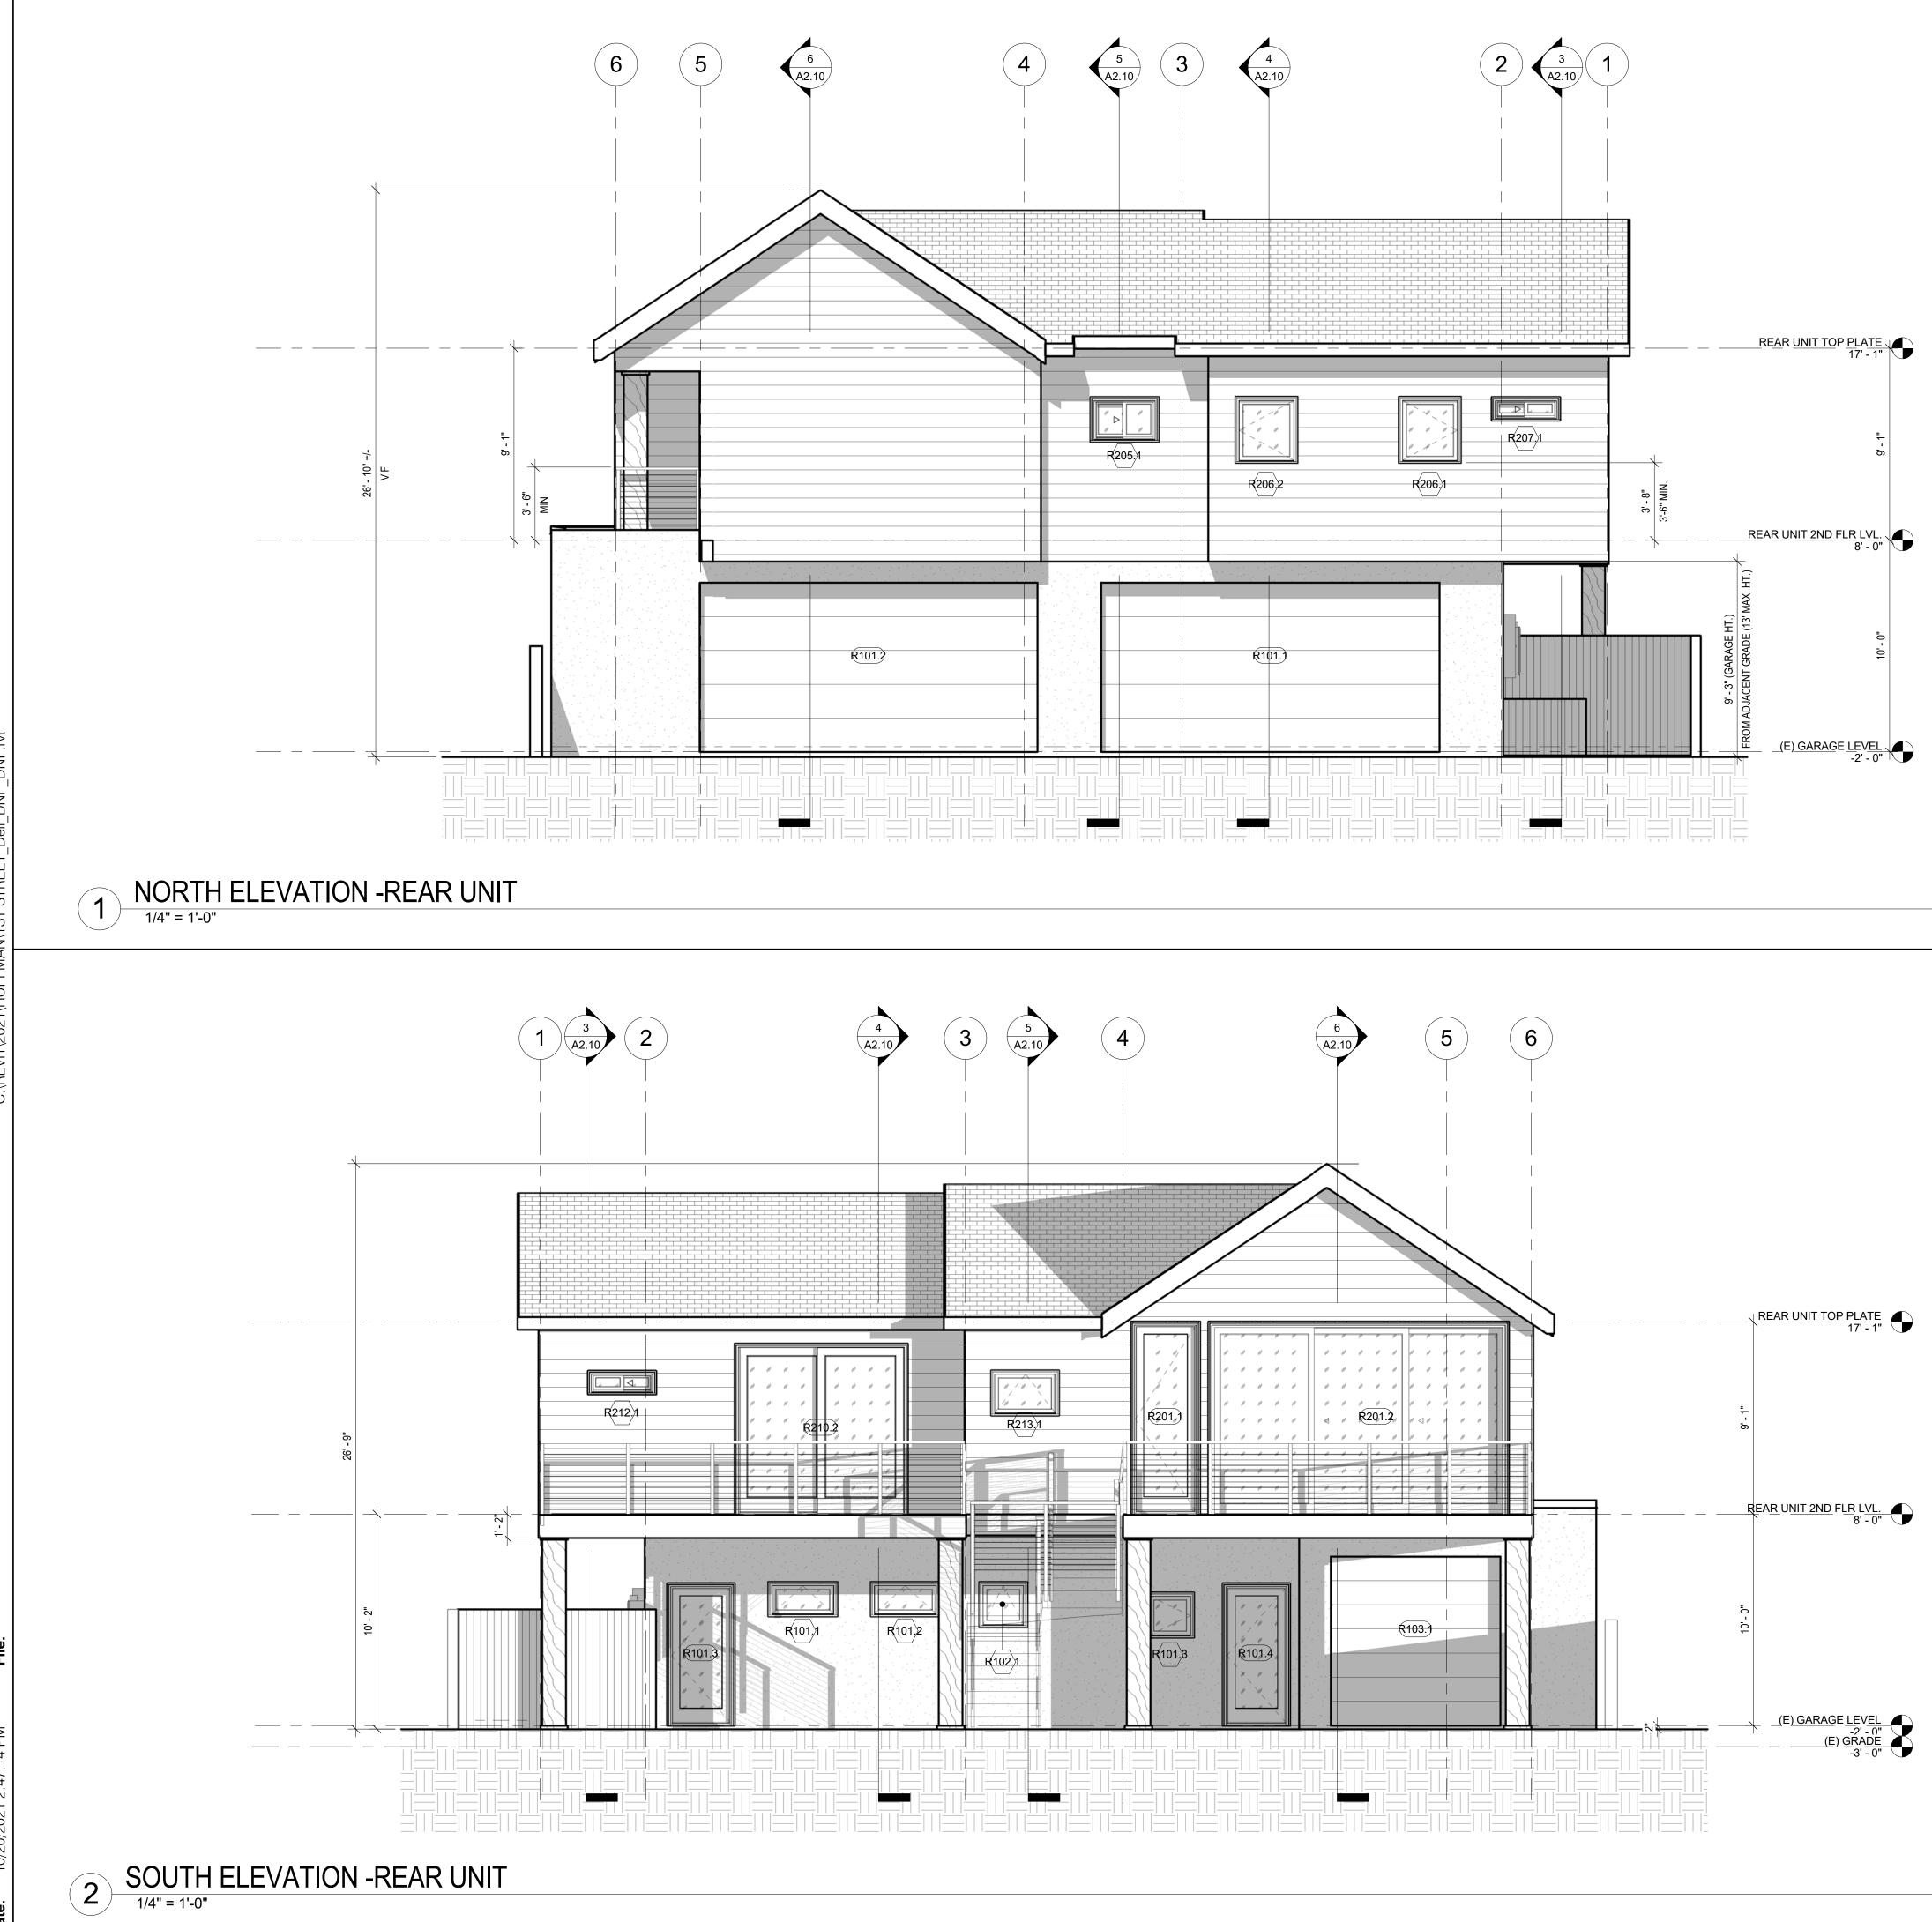

| NOTES:<br>1. ELEMENTS SH<br>2. AT NEW WALL<br>3. SECTIONS ARI<br>INFORMATIONS<br>4. MAXIMUM BUIL<br>IS DEFINED AS F<br>A) THE AVERAC<br>B) IF THE AVER | GE ELEVATION AT THE FRONT TOP OF CURBL<br>RAGE ELEVATION OF THE REAR PROPERTY LI<br>MORE, THEN GRADE SHALL BE THE PLANE C                                                                                                                                                                                                                                                                                                                                                                                                                                                                                  | IN AS "E" ARE EXIS<br>SURS AND PROVIDE<br>SECTIONS LEGENE<br>IS 35'-0" FROM AVE<br>INE.<br>NE DIFFERS FROM | TING TO REMAIN<br>E CORRESPONDING WALL FINISH<br>D / STRUCTURAL FOR MORE<br>ERAGE GRADE PLANE. "GRADE"<br>I THAT OF THE FRONT TOP OF | DNF<br>CONSULTING                                                                                                                                                                                                                                                                                                                                                                                                                                                                                                                                                                                                                                                                                                                                                                                                                                                                                                                                                                                                                                                                                                                                                                                                                                                                                                                                                                                                                                                                                                                                                                                                                                                                                                                                                                                                                                                                                                                                                                                                                                                                                                              | 19348 WINGED FOOT CIR.<br>NORTHRIDGE CA, 91326                                                                                                                           |
|--------------------------------------------------------------------------------------------------------------------------------------------------------|------------------------------------------------------------------------------------------------------------------------------------------------------------------------------------------------------------------------------------------------------------------------------------------------------------------------------------------------------------------------------------------------------------------------------------------------------------------------------------------------------------------------------------------------------------------------------------------------------------|------------------------------------------------------------------------------------------------------------|--------------------------------------------------------------------------------------------------------------------------------------|--------------------------------------------------------------------------------------------------------------------------------------------------------------------------------------------------------------------------------------------------------------------------------------------------------------------------------------------------------------------------------------------------------------------------------------------------------------------------------------------------------------------------------------------------------------------------------------------------------------------------------------------------------------------------------------------------------------------------------------------------------------------------------------------------------------------------------------------------------------------------------------------------------------------------------------------------------------------------------------------------------------------------------------------------------------------------------------------------------------------------------------------------------------------------------------------------------------------------------------------------------------------------------------------------------------------------------------------------------------------------------------------------------------------------------------------------------------------------------------------------------------------------------------------------------------------------------------------------------------------------------------------------------------------------------------------------------------------------------------------------------------------------------------------------------------------------------------------------------------------------------------------------------------------------------------------------------------------------------------------------------------------------------------------------------------------------------------------------------------------------------|--------------------------------------------------------------------------------------------------------------------------------------------------------------------------|
| C) IN FLOOD HA<br>ABOVE, WHICHE<br>RELOCATE NEW<br>RE- 2<br>RE- 1<br>WOOD<br>CEMEN<br>(2) LAYE<br>STRUCT<br>CLASS<br>ASTM E<br>ASPHAL                  | ZARD AREAS, GRADE MEANS THE ELEVATION<br>ZARD AREAS, GRADE MEANS THE ELEVATION<br>VER IS THE HIGHEST POINT.<br>WINDOW TAG, SEE SCHEDULE<br>DOOR TAG, SEE SCHEDULE<br>SIDING TO MATCH (E) "HISTORIC" ,SHIPLAP SID<br>T PLASTER- 7/8" THICK OVER METAL LATH OV<br>ERS OF BLDG. PAPER OVER SHEATHING PER<br>TURAL- PAINT "OFF WHITE"<br>'A" COOL ROOF GAF RUBEROID @ ENERGY C,<br>1980, UL 580.<br>.T SHINGLES TO MATCH (E)<br>MOUNTED FLOOR VENT<br>OF (N) ADDITION = 118 SF<br>OF VENTS REQUIRED : 118 SF /300 = 0.39<br>OF VENTS REQUIRED : 0.39/.58 =0.67<br>IS = 1.16 SF (1 UNIT = 0.58 S.FSEE ELEVS.) > | DING<br>'ER<br>AP TORCH GRANU                                                                              |                                                                                                                                      |                                                                                                                                                                                                                                                                                                                                                                                                                                                                                                                                                                                                                                                                                                                                                                                                                                                                                                                                                                                                                                                                                                                                                                                                                                                                                                                                                                                                                                                                                                                                                                                                                                                                                                                                                                                                                                                                                                                                                                                                                                                                                                                                | 2430 Mucuteady Avenue<br>Los Angeles, California 90039<br>323.496.1268<br>dave@huffmandesignbuild.com<br>contractors lic. #398374                                        |
|                                                                                                                                                        | ND:<br>METAL CABLE RAIL WITH<br>METAL POSTS GUARDRAIL<br>ROOFING OVER PLYWOOD SHEATHING C<br>(AT HABITABLE AREA ONLY) AND FRAMIN<br>FASCIA W/ GSM GUTTER W/ DOWNSPOL<br>TOP PLATE<br>EL. (VERIFY SECTION)<br>3" DIA. VENT HOLES WITH INSECT SCREI<br>EXTERIOR WALL FINISH PER ELEVATION<br>R-13 BATT INSULATION OVER 2X4 AT 16"<br>VAULTED INTERIOR GYP. BD. CELLING. P                                                                                                                                                                                                                                    | CO/ ROOF/ PAINT                                                                                            | AL<br>"<br>"REDGUARD"                                                                                                                | All drawings and without the written and designer or represented of without the written and designer or represented of without the written and designer or represented of writhout the written and designer or represented of the designer or represente | stitute the<br>ched work of<br>a same may not<br>r disclosed<br>consent of the<br>entative.<br>rks<br>ription Revision<br>Date<br>L 04/15/21<br>L 04/15/21<br>L 10/13/21 |

C:\REVIT\2021\HUFFMAN\1ST STREET\_Dell\_DNF\_DN

: 10/20/2021 2:45:47 PM

|                                        | ELEVATION & SECTION LEGEND                                                                                                                                                                                                                                                                                                                                                                                                                                                                                                                                                                                                                                                                                                                                                                                                                                                                                                                                                                                                                                                                                                                                                                                                                                                                                                                                                                                                                                                                                                                                                                                                                                                                                                                                                                                                                                                                                                                                                                                                                                            | <u>U</u>                                                                                                                                                                                                              |
|----------------------------------------|-----------------------------------------------------------------------------------------------------------------------------------------------------------------------------------------------------------------------------------------------------------------------------------------------------------------------------------------------------------------------------------------------------------------------------------------------------------------------------------------------------------------------------------------------------------------------------------------------------------------------------------------------------------------------------------------------------------------------------------------------------------------------------------------------------------------------------------------------------------------------------------------------------------------------------------------------------------------------------------------------------------------------------------------------------------------------------------------------------------------------------------------------------------------------------------------------------------------------------------------------------------------------------------------------------------------------------------------------------------------------------------------------------------------------------------------------------------------------------------------------------------------------------------------------------------------------------------------------------------------------------------------------------------------------------------------------------------------------------------------------------------------------------------------------------------------------------------------------------------------------------------------------------------------------------------------------------------------------------------------------------------------------------------------------------------------------|-----------------------------------------------------------------------------------------------------------------------------------------------------------------------------------------------------------------------|
| RI <u>DGE LVL</u><br>27' - 5"          | NOTES:<br>1. ELEMENTS SHOWN GRAPHICALLY AS LIGHTER &/ OR SHOWN AS "E" ARE EXISTING TO REMAIN<br>2. AT NEW WALL FINISHES, SEE PLAN WHERE NEW WALL OCCURS AND PROVIDE CORRESPONDING WALL FINISH<br>3. SECTIONS ARE SHOWN HATCHED FOR NEW- SEE TYPICAL SECTIONS LEGEND / STRUCTURAL FOR MORE<br>INFORMATIONS<br>4. MAXIMUM BUILDING HEIGHT ALLOWED IN THIS ZONE (R-2-L) IS 35'-0" FROM AVERAGE GRADE PLANE. "GRADE"<br>IS DEFINED AS FOLLOWS:                                                                                                                                                                                                                                                                                                                                                                                                                                                                                                                                                                                                                                                                                                                                                                                                                                                                                                                                                                                                                                                                                                                                                                                                                                                                                                                                                                                                                                                                                                                                                                                                                            | CONSULTIN<br>, INC.                                                                                                                                                                                                   |
|                                        | A) THE AVERAGE ELEVATION AT THE FRONT TOP OF CURBLINE.<br>B) IF THE AVERAGE ELEVATION OF THE REAR PROPERTY LINE DIFFERS FROM THAT OF THE FRONT TOP OF<br>CURB BY (5') OR MORE, THEN GRADE SHALL BE THE PLANE CONNECTING THE AVERAGE FRONT ELEVATION AND<br>THE AVERAGE REAR ELEVATION.<br>C) IN FLOOD HAZARD AREAS, GRADE MEANS THE ELEVATION AT FLOOD HAZARD LEVEL OR GRADE AS DEFINED<br>ABOVE, WHICHEVER IS THE HIGHEST POINT.                                                                                                                                                                                                                                                                                                                                                                                                                                                                                                                                                                                                                                                                                                                                                                                                                                                                                                                                                                                                                                                                                                                                                                                                                                                                                                                                                                                                                                                                                                                                                                                                                                     | HUFFMAN<br>Design/Build<br>2455 McCready Avenue<br>Los Angeles, California 90039<br>323.496.1268<br>dave@huffmandesignbuild.com<br>contractors lic. #398374                                                           |
| DM CEILING<br>- <u>LVL</u><br>18' - 9" | RELOCATE       NEW         RE-       2       WINDOW TAG, SEE SCHEDULE         RE-       1       DOOR TAG, SEE SCHEDULE         WOOD SIDING TO MATCH (E) "HISTORIC", SHIPLAP SIDING         CEMENT PLASTER- 7/8" THICK OVER METAL LATH OVER<br>(2) LAYERS OF BLDG. PAPER OVER SHEATHING PER<br>STRUCTURAL- PAINT "OFF WHITE"         CLASS "A" COOL ROOF GAF RUBEROID @ ENERGY CAP TORCH GRANULE FR<br>ASTM E1980, UL 580.                                                                                                                                                                                                                                                                                                                                                                                                                                                                                                                                                                                                                                                                                                                                                                                                                                                                                                                                                                                                                                                                                                                                                                                                                                                                                                                                                                                                                                                                                                                                                                                                                                             | 2455 M<br>Desig<br>323.46<br>contra                                                                                                                                                                                   |
| <u>FL</u> R. <u>LEVEL</u><br>10' - 1"  | ASPHALT SHINGLES TO MATCH (E)         Image: Mathematical stress of the |                                                                                                                                                                                                                       |
|                                        | (SEE ROOF PLAN FOR SPECIFICATIONS AND REQUIREMENTS)                                                                                                                                                                                                                                                                                                                                                                                                                                                                                                                                                                                                                                                                                                                                                                                                                                                                                                                                                                                                                                                                                                                                                                                                                                                                                                                                                                                                                                                                                                                                                                                                                                                                                                                                                                                                                                                                                                                                                                                                                   |                                                                                                                                                                                                                       |
| FL <u>R. LEVEL</u><br>0' - 0"          | GUTTER W/ DOWNSPOUT                                                                                                                                                                                                                                                                                                                                                                                                                                                                                                                                                                                                                                                                                                                                                                                                                                                                                                                                                                                                                                                                                                                                                                                                                                                                                                                                                                                                                                                                                                                                                                                                                                                                                                                                                                                                                                                                                                                                                                                                                                                   | AN                                                                                                                                                                                                                    |
| (E <u>) GRADE</u><br>-3' - 0"          | TYP. SECTION LEGEND:       Image: Section Legend:                                                                                                                                                                                                                                                                                                                                                                                                                                                                                                                                                                                                                                                                                                                                                                                                                                                                       | ORIA CHAN                                                                                                                                                                                                             |
|                                        | ROOFING OVER PLYWOOD SHEATHING OVER R-30 INSULATION<br>(AT HABITABLE AREA ONLY) AND FRAMING PER STRUCTURAL<br>FASCIA W/ GSM GUTTER W/ DOWNSPOUT                                                                                                                                                                                                                                                                                                                                                                                                                                                                                                                                                                                                                                                                                                                                                                                                                                                                                                                                                                                                                                                                                                                                                                                                                                                                                                                                                                                                                                                                                                                                                                                                                                                                                                                                                                                                                                                                                                                       |                                                                                                                                                                                                                       |
|                                        | TOP PLATE<br>EL. (VERIFY SECTION) − ◆                                                                                                                                                                                                                                                                                                                                                                                                                                                                                                                                                                                                                                                                                                                                                                                                                                                                                                                                                                                                                                                                                                                                                                                                                                                                                                                                                                                                                                                                                                                                                                                                                                                                                                                                                                                                                                                                                                                                                                                                                                 | ET<br>BEACH CA 90803<br>BEACH CA 90803<br>BEACH CA 90803                                                                                                                                                              |
|                                        | 3" DIA. VENT HOLES WITH INSECT SCREEN WH. REQUIRED<br>EXTERIOR WALL FINISH PER ELEVATION & INT. GYP. BD.<br>R-13 BATT INSULATION OVER 2X4 AT 16" O.C.<br>VAULTED INTERIOR GYP. BD. CEILING, PER PLAN<br>ROOF W/ CATHEDRAL OR                                                                                                                                                                                                                                                                                                                                                                                                                                                                                                                                                                                                                                                                                                                                                                                                                                                                                                                                                                                                                                                                                                                                                                                                                                                                                                                                                                                                                                                                                                                                                                                                                                                                                                                                                                                                                                          |                                                                                                                                                                                                                       |
| RIDGE LVL<br>27' - 5"                  | VOLUME CEILING<br>EXTERIOR WALL FINISH PER ELEVATION & INT. GYP. BD.                                                                                                                                                                                                                                                                                                                                                                                                                                                                                                                                                                                                                                                                                                                                                                                                                                                                                                                                                                                                                                                                                                                                                                                                                                                                                                                                                                                                                                                                                                                                                                                                                                                                                                                                                                                                                                                                                                                                                                                                  | Project:<br><b>1ST ST</b><br>2711 E. 1ST STREI<br>Owner:<br><b>GRACE</b><br>2711 E. 1ST STRE                                                                                                                          |
| 27 - 5"                                | FLOOR<br>FLOORING OVER SHT'G. OVER WOOD FRAMING W/<br>R-19 BATT INSULATION IN CAVITIES PER T-24<br>R-15 BATT WALL INSULATION PER T-24                                                                                                                                                                                                                                                                                                                                                                                                                                                                                                                                                                                                                                                                                                                                                                                                                                                                                                                                                                                                                                                                                                                                                                                                                                                                                                                                                                                                                                                                                                                                                                                                                                                                                                                                                                                                                                                                                                                                 | All drawings and written material<br>appearing herein constitute the<br>original and unpublished work of<br>the designer and the same may not                                                                         |
| M CEILING<br>— <u>LVL</u><br>18' - 9"  | EXTERIOR WALL FINISH PER ELEVATION & INT. GYP. BD.<br>R-13 BATT INSULATION<br>RAISED FLOORING OVER SHT'G. OVER WOOD FRAMING<br>FLOOR<br>EL. (VERIFY SECTION)                                                                                                                                                                                                                                                                                                                                                                                                                                                                                                                                                                                                                                                                                                                                                                                                                                                                                                                                                                                                                                                                                                                                                                                                                                                                                                                                                                                                                                                                                                                                                                                                                                                                                                                                                                                                                                                                                                          | be duplicated used or disclosed<br>without the written consent of the<br>designer or representative.           Remarks           Revision         Revision           Number         Revision Description         Date |
|                                        | CORROSION RESISTENT WEEP SCREED- MIN. 6" ABOVE<br>EARTH AREA OR 2" ABOVE PAVED AREA<br>WALL VENT, SEE ELEVS. & LEGEND<br>FOOTING/ STEM WALL PER STRUCTURAL<br>MIN.<br>CRAWL                                                                                                                                                                                                                                                                                                                                                                                                                                                                                                                                                                                                                                                                                                                                                                                                                                                                                                                                                                                                                                                                                                                                                                                                                                                                                                                                                                                                                                                                                                                                                                                                                                                                                                                                                                                                                                                                                           | 0 1ST SUBMITTAL 04/15/21<br>1 2ND SUBMITTAL 10/13/21                                                                                                                                                                  |
| LR. LEVEL                              | CONC. FLOOR SLAB OVER VAPOR BARRIER OVER 4" THICK<br>BASE OF 1/2" INCH OR LARGER CLEAN AGGREGATE OVER<br>EARTH (SEE STRUCT.) AT (E) SLAB AT CONVERSION- PROV. "REDGUARD"<br>R-15 BATT INSULATION PER T-24                                                                                                                                                                                                                                                                                                                                                                                                                                                                                                                                                                                                                                                                                                                                                                                                                                                                                                                                                                                                                                                                                                                                                                                                                                                                                                                                                                                                                                                                                                                                                                                                                                                                                                                                                                                                                                                             |                                                                                                                                                                                                                       |
|                                        | EL. (VERIFY SECTION)                                                                                                                                                                                                                                                                                                                                                                                                                                                                                                                                                                                                                                                                                                                                                                                                                                                                                                                                                                                                                                                                                                                                                                                                                                                                                                                                                                                                                                                                                                                                                                                                                                                                                                                                                                                                                                                                                                                                                                                                                                                  |                                                                                                                                                                                                                       |
| LR. LEVEL<br>0' - 0"                   | MIN. 6" ABOVE EARTH AREA OR 2" ABOVE<br>PAVED AREA<br>NEW MATERIALS AND FINISHES OF STUCCO/ ROOF/ PAINT TO<br>MATCH EXISTING MAIN HOUSE- VERIFY OWNER                                                                                                                                                                                                                                                                                                                                                                                                                                                                                                                                                                                                                                                                                                                                                                                                                                                                                                                                                                                                                                                                                                                                                                                                                                                                                                                                                                                                                                                                                                                                                                                                                                                                                                                                                                                                                                                                                                                 | Sheet Title:<br>BUILDING<br>SECTIONS                                                                                                                                                                                  |
| E) <u>GRADE</u><br>-3' - 0"            |                                                                                                                                                                                                                                                                                                                                                                                                                                                                                                                                                                                                                                                                                                                                                                                                                                                                                                                                                                                                                                                                                                                                                                                                                                                                                                                                                                                                                                                                                                                                                                                                                                                                                                                                                                                                                                                                                                                                                                                                                                                                       | Drawn By:<br>DNF<br>Project No.<br>Date:                                                                                                                                                                              |
|                                        |                                                                                                                                                                                                                                                                                                                                                                                                                                                                                                                                                                                                                                                                                                                                                                                                                                                                                                                                                                                                                                                                                                                                                                                                                                                                                                                                                                                                                                                                                                                                                                                                                                                                                                                                                                                                                                                                                                                                                                                                                                                                       | Scale:<br>AS SHOWN                                                                                                                                                                                                    |
|                                        |                                                                                                                                                                                                                                                                                                                                                                                                                                                                                                                                                                                                                                                                                                                                                                                                                                                                                                                                                                                                                                                                                                                                                                                                                                                                                                                                                                                                                                                                                                                                                                                                                                                                                                                                                                                                                                                                                                                                                                                                                                                                       | Sheet: A1.8                                                                                                                                                                                                           |