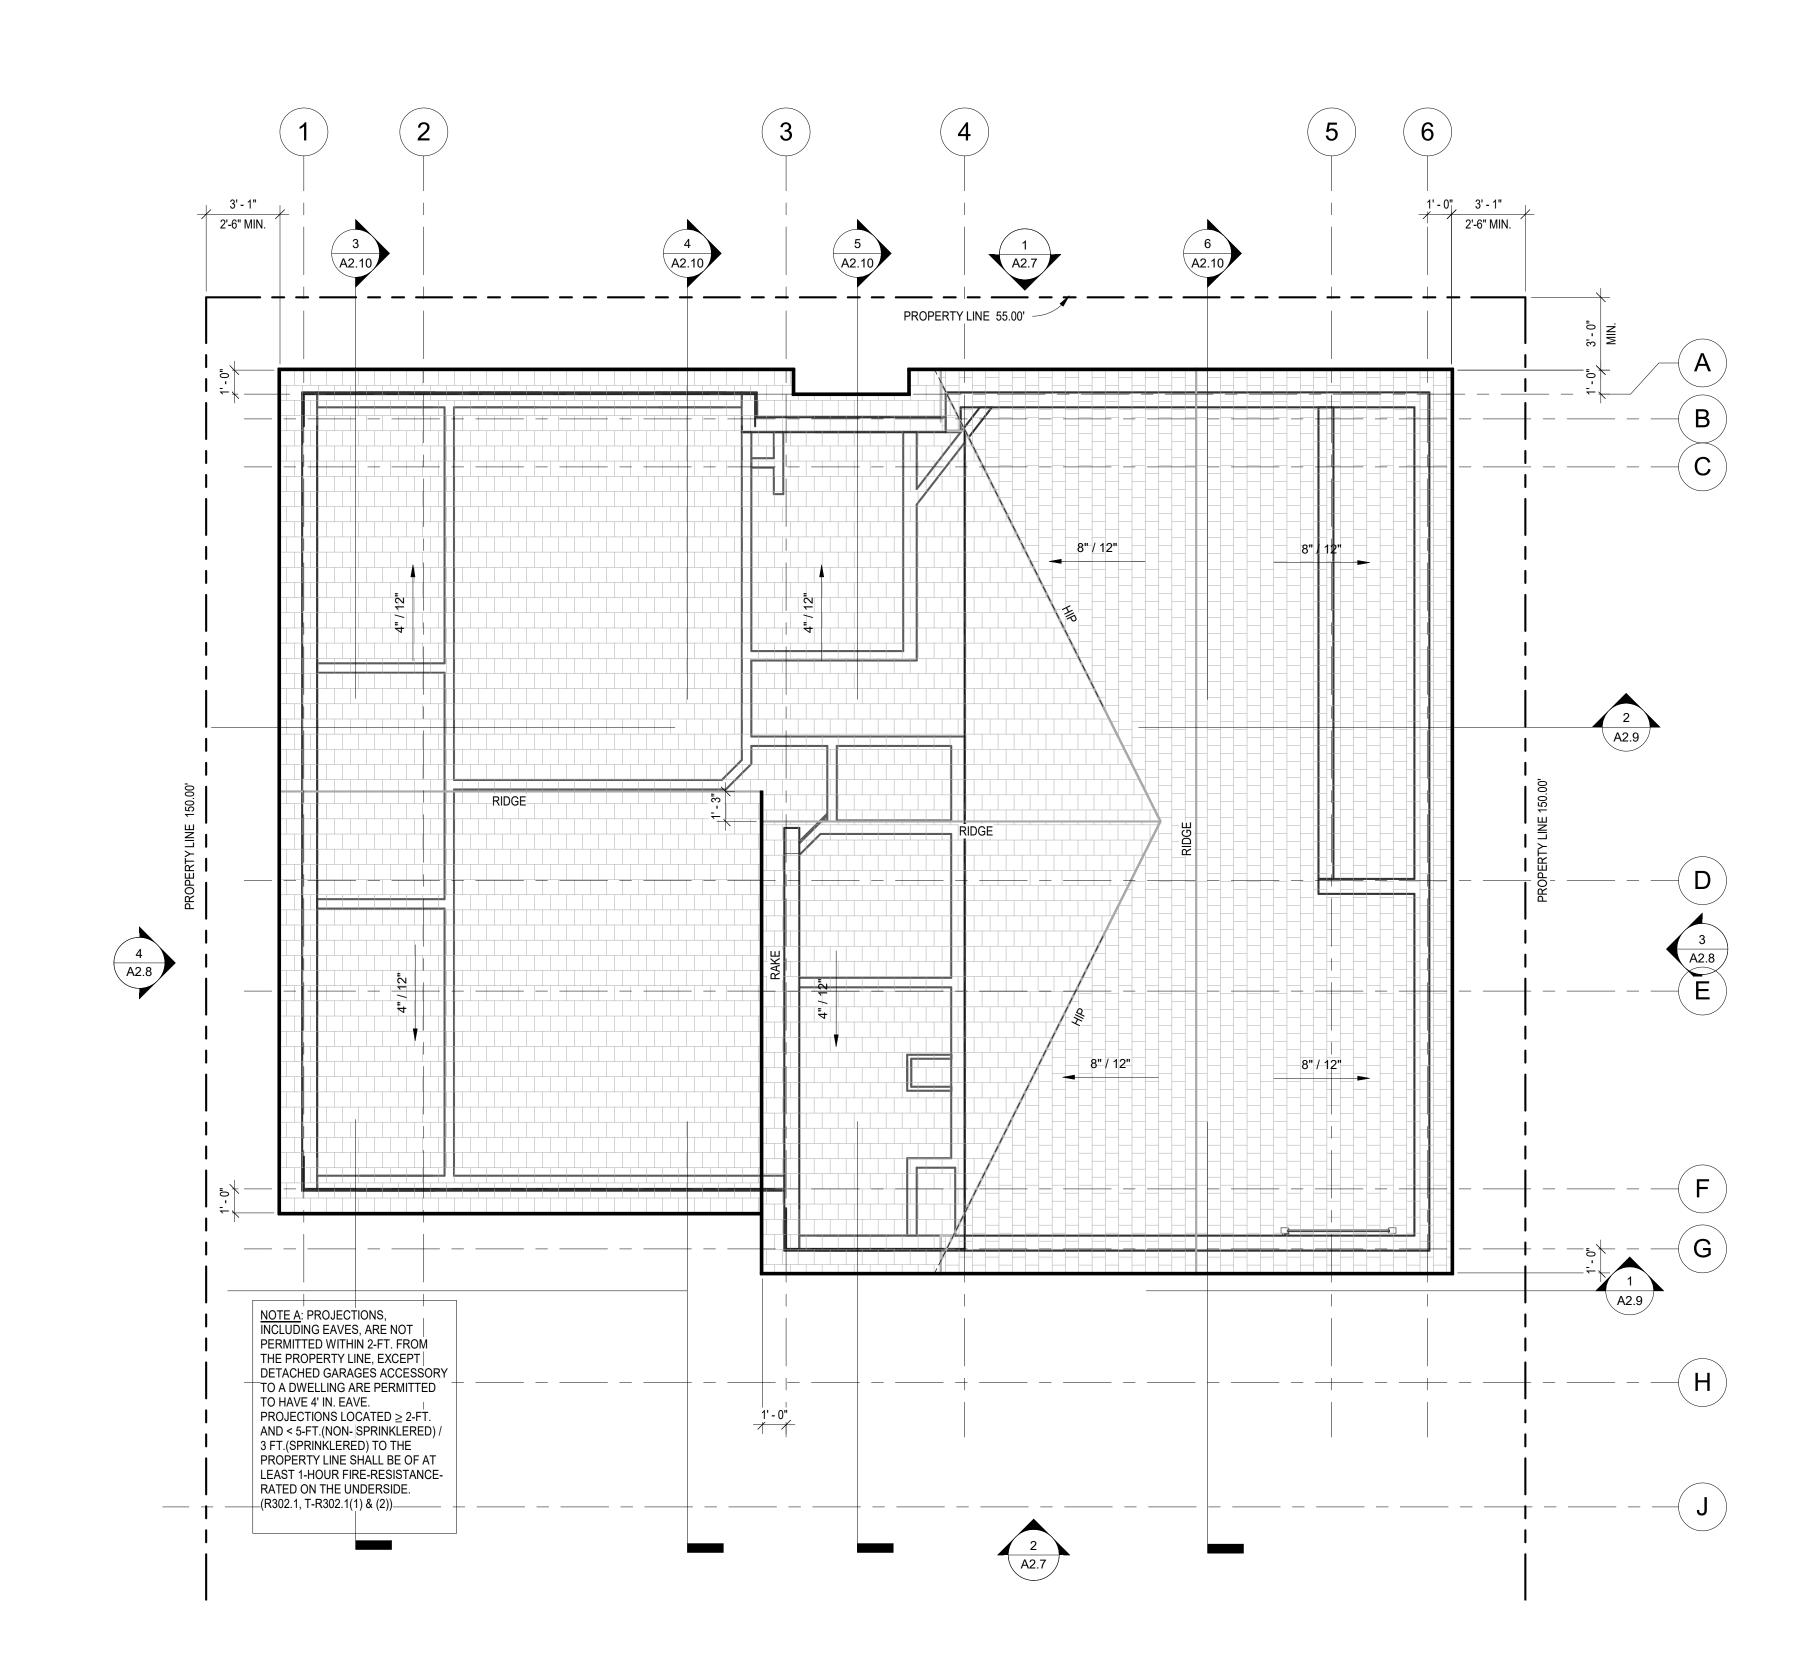

| SOL<br>1.02 ELE<br>1.04 TAN<br>1.05 (E) F<br>1.06 EXG<br>1.07 ADE<br>1.08 CON<br><u>GENERAL NOTES</u><br>1. MAXIMUM BUI<br>DEFINED AS FOL<br>A) THE AVERAC<br>B) IF THE AVER<br>(5') OR MORI | LDING HEIGHT ALLOWED IN THIS ZONE (R-2-L) I<br>LOWS:<br>GE ELEVATION AT THE FRONT TOP OF CURBLIN<br>RAGE ELEVATION OF THE REAR PROPERTY LINE<br>E, THEN GRADE SHALL BE THE PLANE CONNEC                                                                                                                                                                                                                                                                                                                                                                                                                                                                                                                                                                                                                                                                                                                                                                                                                                                                                                                                                                                                                                                                                                                                                                                                                                                                                                                                                                                                                                                                                                                                                                                                                                                                                                                                                                                                                                                                                                                                                                                                                                                                                                        | HUFFMAN       DNF         HUFFMAN       Design/Build         Design/Build       2455 McCready Avenue         2455 McCready Avenue       , NOC         2455 McCready Avenue       , NOC </th                                                                                                                                                                                                                                                                                                                                                                                            |                                                                                                                                                                                                                                                                                                                                                                                                                                                                                                                                                                                                                                                                                                                                                                                                                                                                                                                                                                                                                                                                                                                                                                                                                                                                                                                                                                                                                                                                                                                                                                                                                                                                                                                                                                                                                                                                                                                                                                                                                                                                                                 |
|----------------------------------------------------------------------------------------------------------------------------------------------------------------------------------------------|------------------------------------------------------------------------------------------------------------------------------------------------------------------------------------------------------------------------------------------------------------------------------------------------------------------------------------------------------------------------------------------------------------------------------------------------------------------------------------------------------------------------------------------------------------------------------------------------------------------------------------------------------------------------------------------------------------------------------------------------------------------------------------------------------------------------------------------------------------------------------------------------------------------------------------------------------------------------------------------------------------------------------------------------------------------------------------------------------------------------------------------------------------------------------------------------------------------------------------------------------------------------------------------------------------------------------------------------------------------------------------------------------------------------------------------------------------------------------------------------------------------------------------------------------------------------------------------------------------------------------------------------------------------------------------------------------------------------------------------------------------------------------------------------------------------------------------------------------------------------------------------------------------------------------------------------------------------------------------------------------------------------------------------------------------------------------------------------------------------------------------------------------------------------------------------------------------------------------------------------------------------------------------------------|------------------------------------------------------------------------------------------------------------------------------------------------------------------------------------------------------------------------------------------------------------------------------------------------------------------------------------------------------------------------------------------------------------------------------------------------------------------------------------------------------------------------------------------------------------------------------------------------------------------------------------------------------------------------------------------------------------------------------------------------------------------------------------------------------------------------------------------------------------------------------------------------------------------------------------------------------------------------------------------------------------------------------------------------------------------------------------------------------------------------------------------------------------------------------------------------------------------------------------------------------------------------------------------------------------------------------------------------------------------------------------------------------------------------------------------------------------------------------------------------------------------------------|-------------------------------------------------------------------------------------------------------------------------------------------------------------------------------------------------------------------------------------------------------------------------------------------------------------------------------------------------------------------------------------------------------------------------------------------------------------------------------------------------------------------------------------------------------------------------------------------------------------------------------------------------------------------------------------------------------------------------------------------------------------------------------------------------------------------------------------------------------------------------------------------------------------------------------------------------------------------------------------------------------------------------------------------------------------------------------------------------------------------------------------------------------------------------------------------------------------------------------------------------------------------------------------------------------------------------------------------------------------------------------------------------------------------------------------------------------------------------------------------------------------------------------------------------------------------------------------------------------------------------------------------------------------------------------------------------------------------------------------------------------------------------------------------------------------------------------------------------------------------------------------------------------------------------------------------------------------------------------------------------------------------------------------------------------------------------------------------------|
| ÁVERAGE RI<br>C) IN FLOOD HA<br>ABOVE, WHIC<br>2. NO NEW LAND                                                                                                                                | EAR ELEVATION.<br>ZARD AREAS, GRADE MEANS THE ELEVATION<br>CHEVER IS THE HIGHEST POINT.<br>ISCAPING- EXISTING LANDSCAPING TO REMAIN<br>SCAPING- EXISTING LANDSCAPING<br>SCAPING- EXISTING LEVATIONS<br>SULDING SECTIONS<br>SULDING SECTIONS<br>SULDING SCECTIONS<br>SULDING SCECTIONS<br>SULDI | AT FLOOD HAZARD LEVEL OR GRADE AS DEFINED                                                                                                                                                                                                                                                                                                                                                                                                                                                                                                                                                                                                                                                                                                                                                                                                                                                                                                                                                                                                                                                                                                                                                                                                                                                                                                                                                                                                                                                                                    | Image: Displaying the system of the syste |
| PROJEC                                                                                                                                                                                       | 25<br>1994<br>T SITE                                                                                                                                                                                                                                                                                                                                                                                                                                                                                                                                                                                                                                                                                                                                                                                                                                                                                                                                                                                                                                                                                                                                                                                                                                                                                                                                                                                                                                                                                                                                                                                                                                                                                                                                                                                                                                                                                                                                                                                                                                                                                                                                                                                                                                                                           | In assessment of units in the following Condensition       Interview         Image: An interview       Image: An interview       Image: An interview         Image: An interview       Image: An interview       Image: An interview       Image: An interview         Image: An interview       Image: An interview       Image: An interview       Image: An interview       Image: An interview       Image: An interview       Image: An interview       Image: An interview       Image: An interview       Image: An interview       Image: An interview       Image: An interview       Image: An interview       Image: An interview       Image: An interview       Image: An interview       Image: An interview       Image: An interview       Image: An interview       Image: An interview       Image: An interview       Image: An interview       Image: An interview       Image: An interview       Image: An interview       Image: An interview       Image: An interview       Image: An interview       Image: An interview       Image: An interview       Image: An interview       Image: An interview       Image: An interview       Image: An interview       Image: An interview       Image: An interview       Image: An interview       Image: An interview       Image: An interview       Image: An interview       Image: An interview       Image: An interview       Image: An interview       Image: An interview       Image: An interview       Image: An interview       Image: An | Sheet Title:<br>NEW AND DEMO<br>SITE PLANS<br>Drawn By:<br>DNF<br>Project No.<br>Date:<br>Scale:<br>AS SHOWN<br>Sheet:<br>AQ.Q1                                                                                                                                                                                                                                                                                                                                                                                                                                                                                                                                                                                                                                                                                                                                                                                                                                                                                                                                                                                                                                                                                                                                                                                                                                                                                                                                                                                                                                                                                                                                                                                                                                                                                                                                                                                                                                                                                                                                                                 |

| NOTES:<br>1. ELEMENTS SH<br>2. AT NEW WALL<br>3. SECTIONS ARI<br>INFORMATIONS<br>4. MAXIMUM BUIL<br>IS DEFINED AS F<br>A) THE AVERAC<br>B) IF THE AVER | GE ELEVATION AT THE FRONT TOP OF CURBL<br>RAGE ELEVATION OF THE REAR PROPERTY LI<br>MORE, THEN GRADE SHALL BE THE PLANE C                                                                                                                                                                                                                                                                                                                                                                                                                                                                                  | IN AS "E" ARE EXIS<br>SURS AND PROVIDE<br>SECTIONS LEGENE<br>IS 35'-0" FROM AVE<br>INE.<br>NE DIFFERS FROM | TING TO REMAIN<br>E CORRESPONDING WALL FINISH<br>D / STRUCTURAL FOR MORE<br>ERAGE GRADE PLANE. "GRADE"<br>I THAT OF THE FRONT TOP OF | DNF<br>CONSULTING                                                                                                                                                                                                                                                                                                                                                                                                                                                                                                                                                                                                                                                                                                                                                                                                                                                                                                                                                                                                                                                                                                                                                                                                                                                                                                                                                                                                                                                                                                                                                                                                                                                                                                                                                                                                                                                                                                                                                                                                                                                                                                              | 19348 WINGED FOOT CIR.<br>NORTHRIDGE CA, 91326                                                                                                                           |
|--------------------------------------------------------------------------------------------------------------------------------------------------------|------------------------------------------------------------------------------------------------------------------------------------------------------------------------------------------------------------------------------------------------------------------------------------------------------------------------------------------------------------------------------------------------------------------------------------------------------------------------------------------------------------------------------------------------------------------------------------------------------------|------------------------------------------------------------------------------------------------------------|--------------------------------------------------------------------------------------------------------------------------------------|--------------------------------------------------------------------------------------------------------------------------------------------------------------------------------------------------------------------------------------------------------------------------------------------------------------------------------------------------------------------------------------------------------------------------------------------------------------------------------------------------------------------------------------------------------------------------------------------------------------------------------------------------------------------------------------------------------------------------------------------------------------------------------------------------------------------------------------------------------------------------------------------------------------------------------------------------------------------------------------------------------------------------------------------------------------------------------------------------------------------------------------------------------------------------------------------------------------------------------------------------------------------------------------------------------------------------------------------------------------------------------------------------------------------------------------------------------------------------------------------------------------------------------------------------------------------------------------------------------------------------------------------------------------------------------------------------------------------------------------------------------------------------------------------------------------------------------------------------------------------------------------------------------------------------------------------------------------------------------------------------------------------------------------------------------------------------------------------------------------------------------|--------------------------------------------------------------------------------------------------------------------------------------------------------------------------|
| C) IN FLOOD HA<br>ABOVE, WHICHE<br>RELOCATE NEW<br>RE- 2<br>RE- 1<br>WOOD<br>CEMEN<br>(2) LAYE<br>STRUCT<br>CLASS<br>ASTM E<br>ASPHAL                  | ZARD AREAS, GRADE MEANS THE ELEVATION<br>ZARD AREAS, GRADE MEANS THE ELEVATION<br>VER IS THE HIGHEST POINT.<br>WINDOW TAG, SEE SCHEDULE<br>DOOR TAG, SEE SCHEDULE<br>SIDING TO MATCH (E) "HISTORIC" ,SHIPLAP SID<br>T PLASTER- 7/8" THICK OVER METAL LATH OV<br>ERS OF BLDG. PAPER OVER SHEATHING PER<br>TURAL- PAINT "OFF WHITE"<br>'A" COOL ROOF GAF RUBEROID @ ENERGY C,<br>1980, UL 580.<br>.T SHINGLES TO MATCH (E)<br>MOUNTED FLOOR VENT<br>OF (N) ADDITION = 118 SF<br>OF VENTS REQUIRED : 118 SF /300 = 0.39<br>OF VENTS REQUIRED : 0.39/.58 =0.67<br>IS = 1.16 SF (1 UNIT = 0.58 S.FSEE ELEVS.) > | DING<br>'ER<br>AP TORCH GRANU                                                                              |                                                                                                                                      |                                                                                                                                                                                                                                                                                                                                                                                                                                                                                                                                                                                                                                                                                                                                                                                                                                                                                                                                                                                                                                                                                                                                                                                                                                                                                                                                                                                                                                                                                                                                                                                                                                                                                                                                                                                                                                                                                                                                                                                                                                                                                                                                | 2430 Mucuteady Avenue<br>Los Angeles, California 90039<br>323.496.1268<br>dave@huffmandesignbuild.com<br>contractors lic. #398374                                        |
|                                                                                                                                                        | ND:<br>METAL CABLE RAIL WITH<br>METAL POSTS GUARDRAIL<br>ROOFING OVER PLYWOOD SHEATHING C<br>(AT HABITABLE AREA ONLY) AND FRAMIN<br>FASCIA W/ GSM GUTTER W/ DOWNSPOL<br>TOP PLATE<br>EL. (VERIFY SECTION)<br>3" DIA. VENT HOLES WITH INSECT SCREI<br>EXTERIOR WALL FINISH PER ELEVATION<br>R-13 BATT INSULATION OVER 2X4 AT 16"<br>VAULTED INTERIOR GYP. BD. CELLING. P                                                                                                                                                                                                                                    | CO/ ROOF/ PAINT                                                                                            | AL<br>"<br>"REDGUARD"                                                                                                                | All drawings and without the written and designer or represented of without the written and designer or represented of without the written and designer or represented of writhout the written and designer or represented of the designer or represente | stitute the<br>ched work of<br>a same may not<br>r disclosed<br>consent of the<br>entative.<br>rks<br>ription Revision<br>Date<br>L 04/15/21<br>L 04/15/21<br>L 10/13/21 |