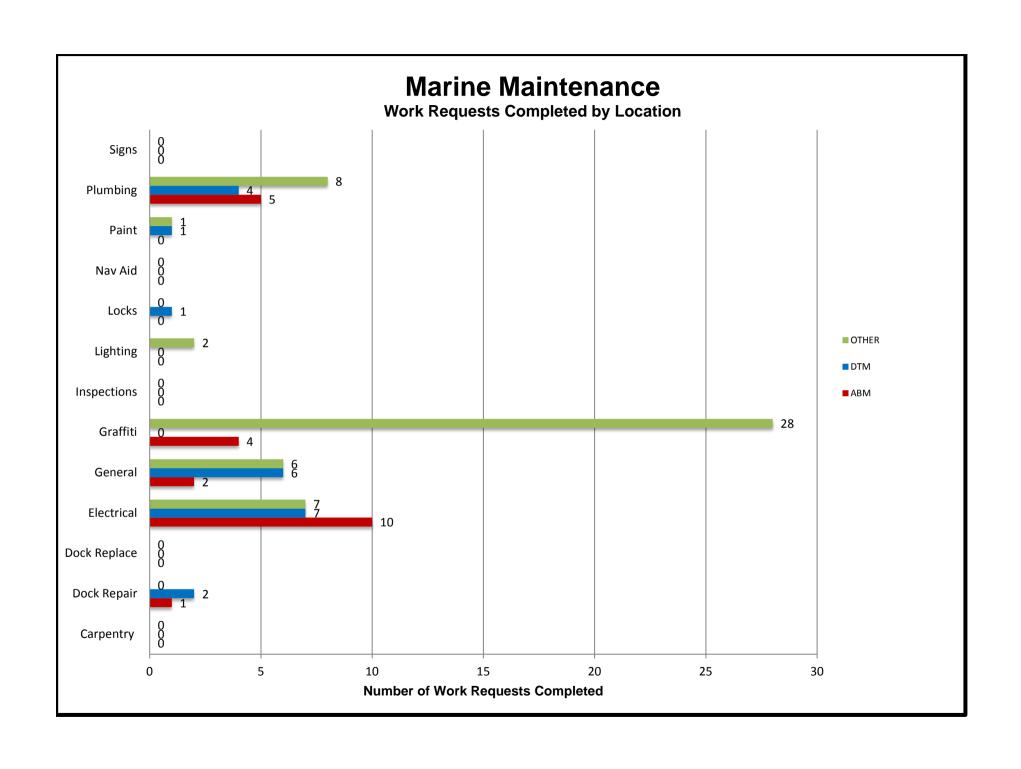

## **BEACHES AND WATERWAYS**

- Queensway Bay staff conducted monthly inspections on all docks throughout Rainbow Harbor Marina.
- Queensway Bay staff serviced all sewage pumps on the commercial docks.
- Queensway Bay staff conducted weekly encampment posting and cleanups.
- Queensway Bay staff conducts daily cleaning and sanitizing of the public elevator near the bird cage.
- Queensway Bay crew replaced drinking fountain at South Shore Launch Ramp.
- Queensway Bay staff completed 92 work orders and 9 Go Long Beach request for the month of September.
- Queensway Bay staff conducted daily graffiti removal of the entire Rainbow Harbor area, including the Queensway bridge bike path and the Pier Point parking lot.
- Queensway Bay staff performed routine maintenance on the Wave and Dolphin Fountain.
- Queensway Bay staff power washed the exterior of the Wave Fountain bi-weekly.
- Queensway Bay staff coordinated maintenance activities through our Long Beach Grand Prix weekend.