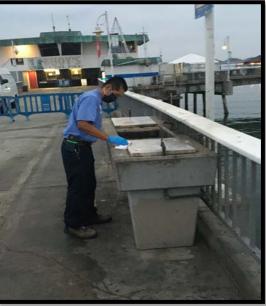

# **PUMPOUT INSPECTION REPORT**

| Pump Out Location       | Inspection Date |          |          |          |          |
|-------------------------|-----------------|----------|----------|----------|----------|
|                         | 09/02/21        | 09/09/21 | 09/16/21 | 09/23/21 | 09/30/21 |
| Gwy A, A                | W               | W        | NW       | W        | W        |
| Gwy A, B                | W               | W        | W        | NW       | W        |
| Parker's Public Dock, A | W               | W        | W        | W        | W        |
| Parker's Public Dock, B | W               | W        | W        | W        | W        |
| Parker's Public Dock, C | W               | NW       | W        | W        | W        |
| Dock 9                  | NW              | NW       | NW       | NW       | NW       |
| Basin 6 South           | W               | W        | W        | W        | W        |
| Basin 6 North           | W               | W        | W        | W        | W        |
| Davie's Launch Ramp, A  | W               | W        | W        | W        | W        |
| Station 31, A           | W               | W        | W        | W        | W        |
| Station 31, B           | W               | W        | W        | W        | W        |
| Station 21              | W               | W        | W        | W        | W        |
| Basin 1, Gwy 2          | W               | W        | W        | W        | W        |
| Basin 1, Gwy 4          | W               | W        | W        | W        | W        |
| Basin 2, Gwy 8          | W               | W        | W        | W        | W        |
| Basin 2, Gwy 11         | W               | W        | W        | W        | W        |
| Basin 3, Gwy 16         | W               | W        | W        | W        | W        |
| Basin 3, Gwy 19         | W               | W        | W        | W        | W        |
| Basin 4, Gwy 28         | W               | W        | W        | W        | W        |
| Basin 4, Gwy 31         | W               | W        | W        | W        | W        |
| Basin 5, Gwy 33         | W               | W        | W        | W        | W        |
| Basin 5, Gwy 34         | N/A             | N/A      | W        | N/A      | W        |

KEY

W = Working
NW = Not Working
N/A = Not Applicable

N 33° 46.3' / W 118° 12.6'