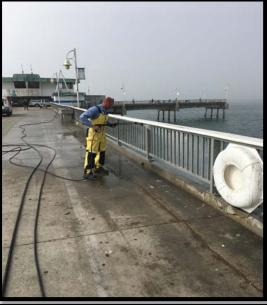

#### **Accomplishments**

- Beach Maintenance staff removed over 104 tons of trash and debris from the beaches and inner bays.
- Beach Maintenance staff removed trash and debris from the beach waterline.
- Beach Maintenance staff serviced 300 trash receptacles during the month of September.
- Beach Maintenance staff built up and maintained the berm on the East Peninsula beach between 62<sup>nd</sup> – 72<sup>nd</sup> place.
- Beach Maintenance staff swept the bike/pedestrian path.
- Beach Maintenance staff conducted weekly cleanups of several homeless encampments throughout the beach areas.
- Beach Maintenance staff raked and cleaned throughout beach areas.
- Beach Maintenance replaced timing clock at Shoreline Village.
- Beach Maintenance staff cleaned and provided landscape services at Queen Mary Events Park.
- Queensway Bay staff conducted a cleaning of all 60 basket filters in the Rainbow Lagoon; six days per week, twice per day. Staff replaces and cleans all 60 baskets once a month.
- Beach Maintenance staff maintained landscape areas for 2021 Acura Grand Prix.
- Queensway Bay staff conducted daily removal of water borne debris and algae in the Rainbow Lagoon, Rainbow Harbor Marina and Long Beach Shoreline Marina using hand nets.
- Queensway Bay staff removed trash from docks, three times per week.
- Queensway Bay staff conducted daily cleaning and maintenance of all trash skimmers on the docks, six days per week.

## **BEACHES AND WATERWAYS**

- Queensway Bay staff conducted monthly inspections on all docks throughout Rainbow Harbor Marina.
- Queensway Bay staff serviced all sewage pumps on the commercial docks.
- Queensway Bay staff conducted weekly encampment posting and cleanups.
- Queensway Bay staff conducts daily cleaning and sanitizing of the public elevator near the bird cage.
- Queensway Bay crew replaced drinking fountain at South Shore Launch Ramp.
- Queensway Bay staff completed 92 work orders and 9 Go Long Beach request for the month of September.
- Queensway Bay staff conducted daily graffiti removal of the entire Rainbow Harbor area, including the Queensway bridge bike path and the Pier Point parking lot.
- Queensway Bay staff performed routine maintenance on the Wave and Dolphin Fountain.
- Queensway Bay staff power washed the exterior of the Wave Fountain bi-weekly.
- Queensway Bay staff coordinated maintenance activities through our Long Beach Grand Prix weekend.