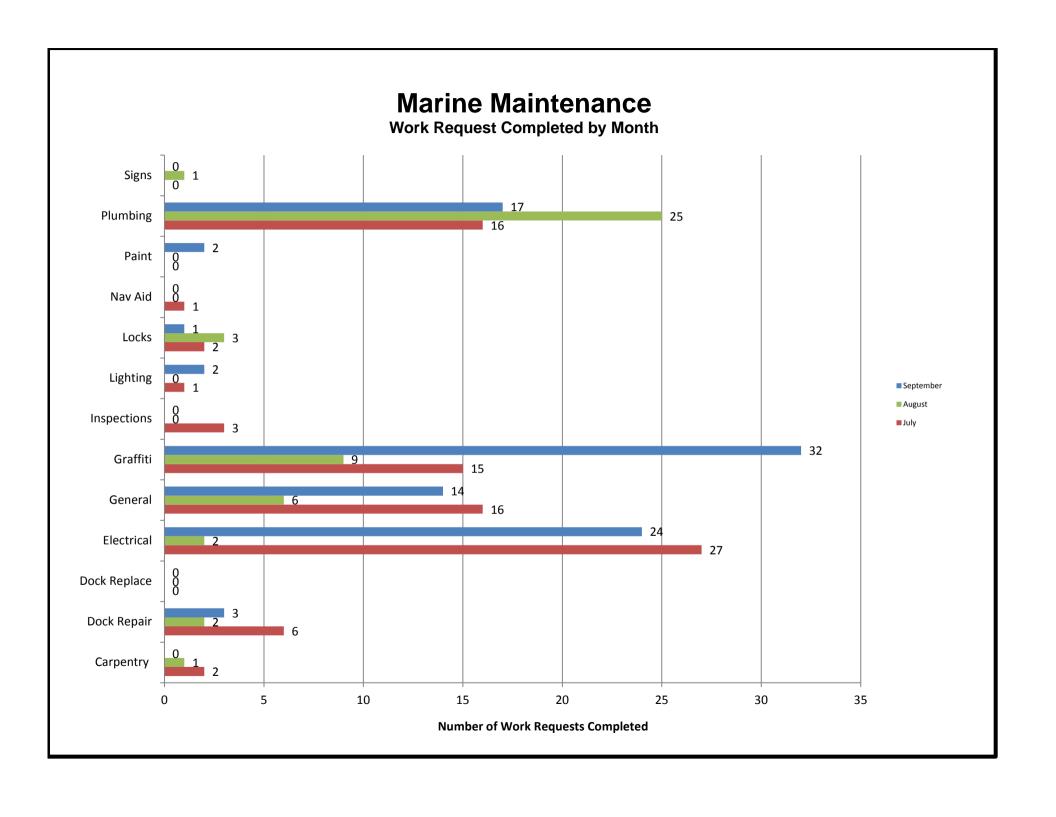

## **BEACHES AND WATERWAYS**

- Queensway Bay staff conducted monthly inspections on all docks throughout Rainbow Harbor Marina.
- Queensway Bay staff serviced all sewage pumps on the commercial docks.
- Queensway Bay staff conducted weekly encampment posting and cleanups.
- Queensway Bay staff conducts daily cleaning and sanitizing of the public elevator near the bird cage.
- Queensway Bay crew replaced drinking fountain at South Shore Launch Ramp.
- Queensway Bay staff completed 92 work orders and 9 Go Long Beach request for the month of September.
- Queensway Bay staff conducted daily graffiti removal of the entire Rainbow Harbor area, including the Queensway bridge bike path and the Pier Point parking lot.
- Queensway Bay staff performed routine maintenance on the Wave and Dolphin Fountain.
- Queensway Bay staff power washed the exterior of the Wave Fountain bi-weekly.
- Queensway Bay staff coordinated maintenance activities through our Long Beach Grand Prix weekend.