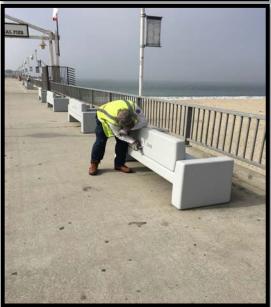

# **MARINAS AND WATERWAYS**

- Staff is in the process of painting memorial benches in ABM. 50% completed
- Staff is in the process of installing two isolation valves for all 31 Gangway's in Shoreline Marina. 5% completed
- Staff is in the process of replacing old and adding where needed "Boat owner parking only" signs as well as installing all new Bike route signs in the City. 85% completed
- Staff is in the process of installing pony gates throughout Basin 3. 20% completed
- Staff is in the process of installing two isolation valves for all 33 Gangway's in Shoreline Marina. 85% completed
- Staff is in the process of replacing old and adding where needed "Boat owner parking only" signs as well as installing all new Bike route signs on Mole Road Lot. 95% completed
- Staff is in the process of preparing and painting all trash enclosure doors on Mole road lot. 80% completed
- Staff is in the process of repairing seawall on Bayshore. 85% complete
- Staff is in the process of retrofitting all pedestals inside of Rainbow Harbor Marina (SHM 1,2,3,4 docks 8 & 9) 35% complete
- Staff is in the process of repairing damaged sidewalk at the Long Beach Yacht Club. 80% completed
- Staff is in the process of painting curbs and guard post throughout DTM.
   30% complete