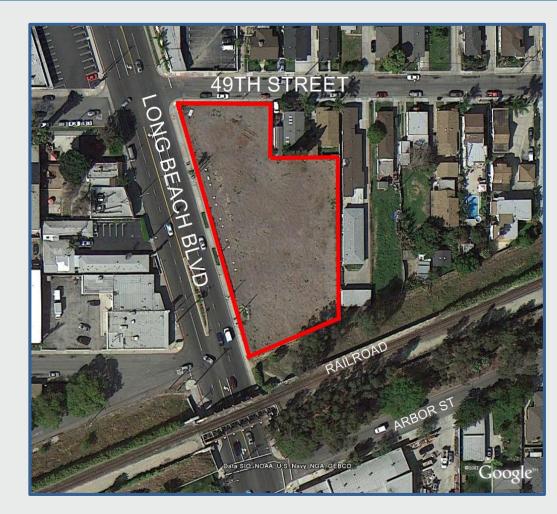

### **Project Scope and Background**

- <u>Location</u>: 4800 Long Beach Boulevard.
- **<u>Buyer</u>:** City Ventures, LLC.
- **<u>Project Scope</u>**: Development of 18, threestory townhomes for purchase.
- <u>Purchase and Sale Agreement</u>: Approved by City Council on June 21, 2016.
- <u>Sales Price Adjustment #1</u>: Approved by City Council on June 1, 2021 (due to dedication of 5,421 sf of property for City entitlements).
- **<u>Revised Sale Price</u>**: \$1,109,056.