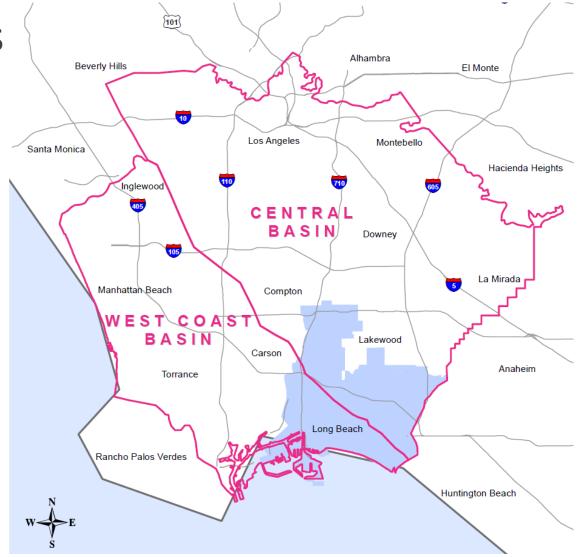

### **Groundwater Basin Adjudication**

## **Allowable Pumping Allocation**

- Adjudicated groundwater rights
  - →Allowable Pumping Allocation
    - 32,692 AF in Central Basin
    - 0.7 AF in West Coast Basin