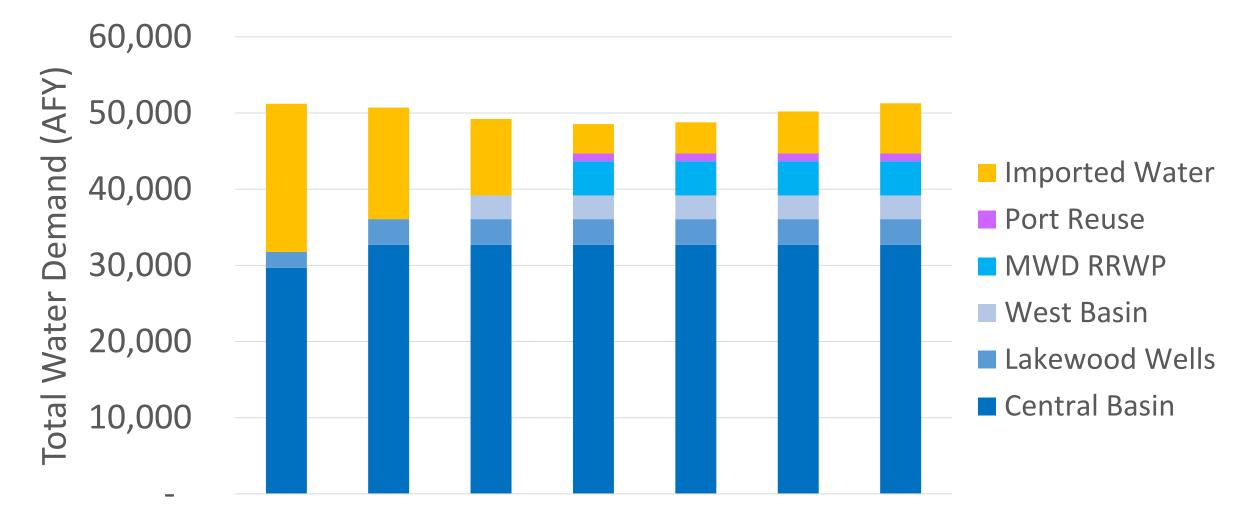

#### Water Resources Plan – Prioritizing Groundwater

#### **Projected Increase in Groundwater Use**

2021 2025 2030 2035 2040 2045 2050