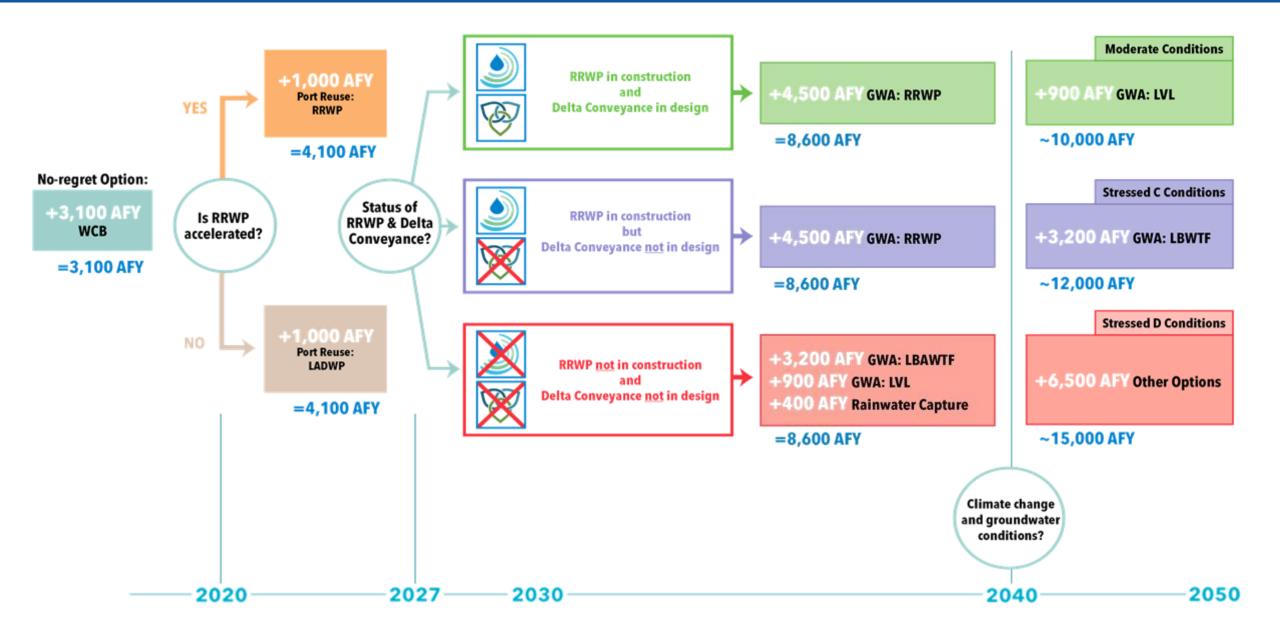

#### Water Resources Plan – Prioritizing Groundwater

#### **Projected Increase in Groundwater Use**

2021 2025 2030 2035 2040 2045 2050