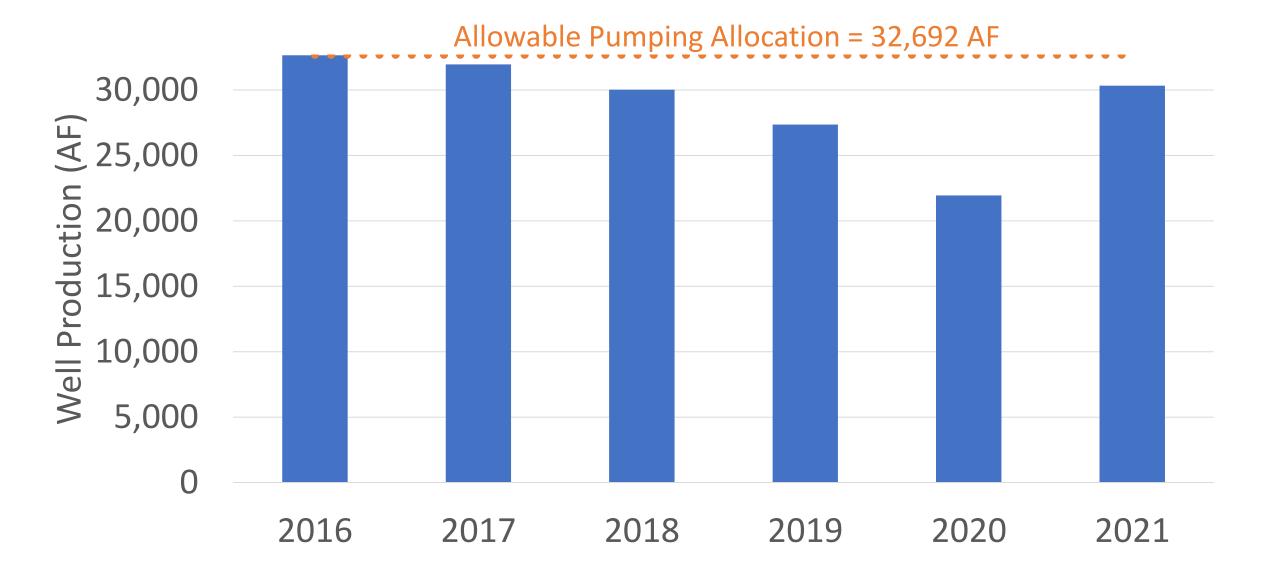

## **Allowable Pumping Allocation**

- Adjudicated groundwater rights
  - →Allowable Pumping Allocation
    - 32,692 AF in Central Basin
    - 0.7 AF in West Coast Basin