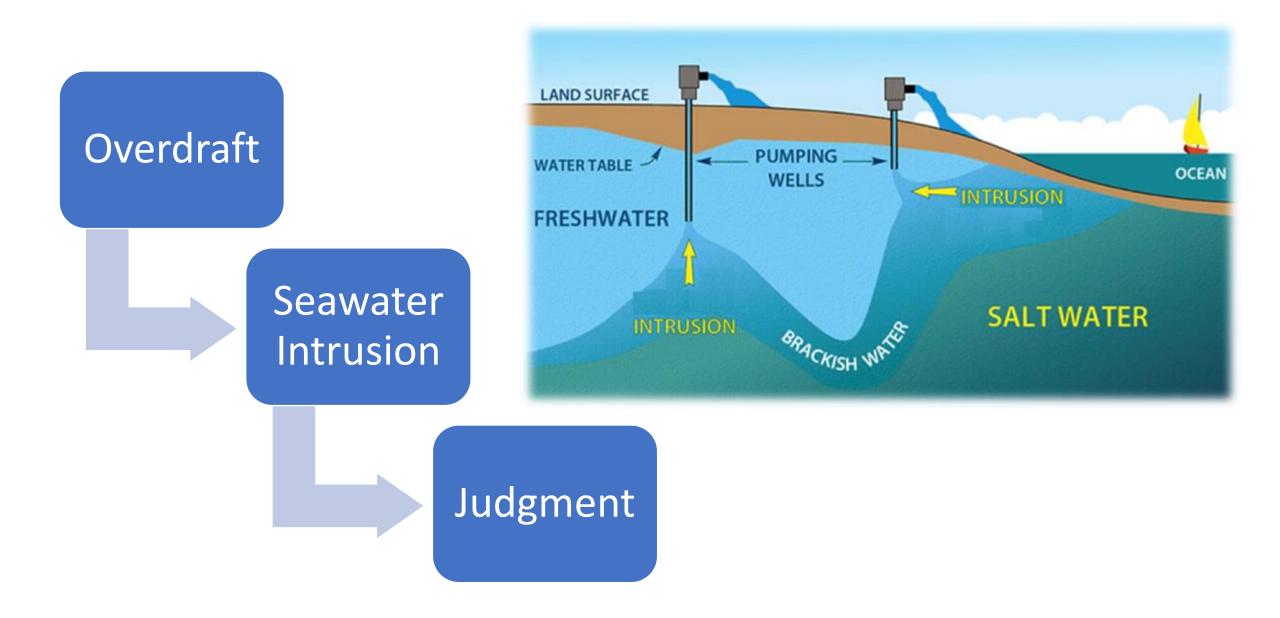

# Water Resources Plan: Overview of Groundwater Supply September 30, 2021

CITY OF LONG BEACH GROUNDWATER TREATMENT PLAN 2950 REDONDO AVE. LONG BEACH, CA. 90806





- 1. Groundwater Basin Adjudication
- 2. Allowable Pumping Allocation
- 3. LBWD Well Pumping Capacity
- 4. Water Resources Plan Prioritizing Groundwater

### **Groundwater Basin Adjudication**



## **Allowable Pumping Allocation**

- Adjudicated groundwater rights
  - →Allowable Pumping Allocation
    - 32,692 AF in Central Basin
    - 0.7 AF in West Coast Basin



## LBWD Well Pumping Capacity



#### Water Resources Plan – Prioritizing Groundwater



#### **Projected Increase in Groundwater Use**



2021 2025 2030 2035 2040 2045 2050