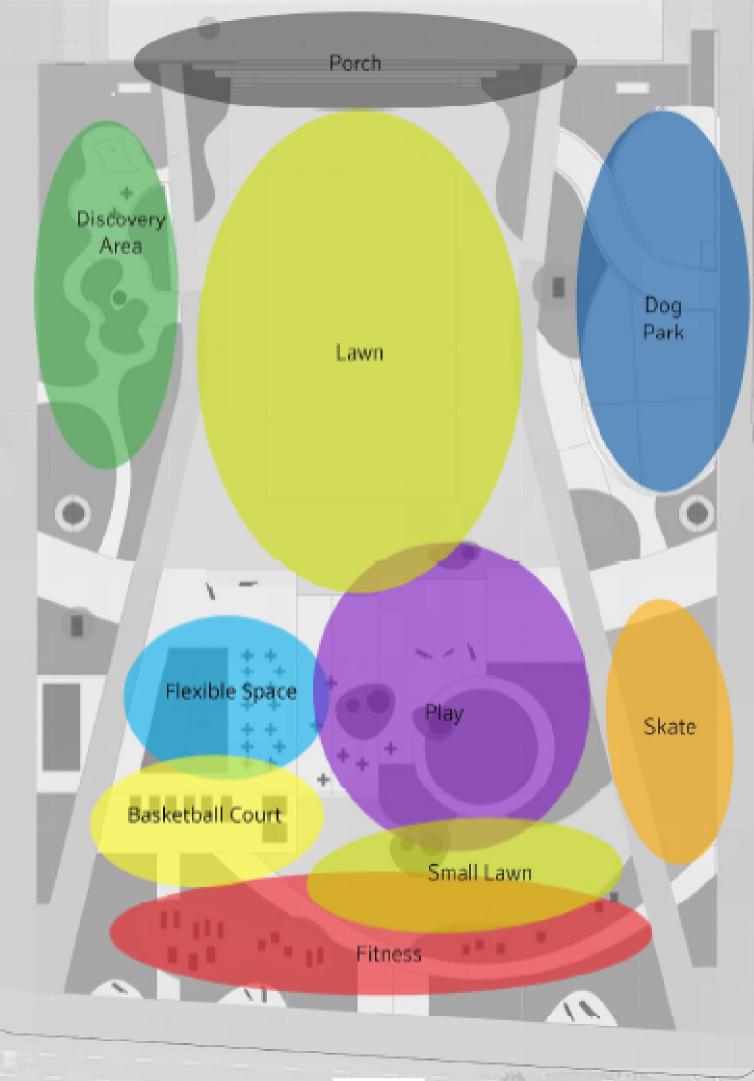

# Lincoln Park Site Plan

**CHILDREN'S PLAY AREA** 

LARGE & SMALL DOG PARK

**SKATE PARK** 

**FITNESS PODS** 

HALF BASKETBALL COURT

RESTROOM

**CHILDREN'S DISCOVERY AREA** 

**ARTISTIC SWINGS** 

**WALKWAYS & SITE** 

**FURNISHINGS** 