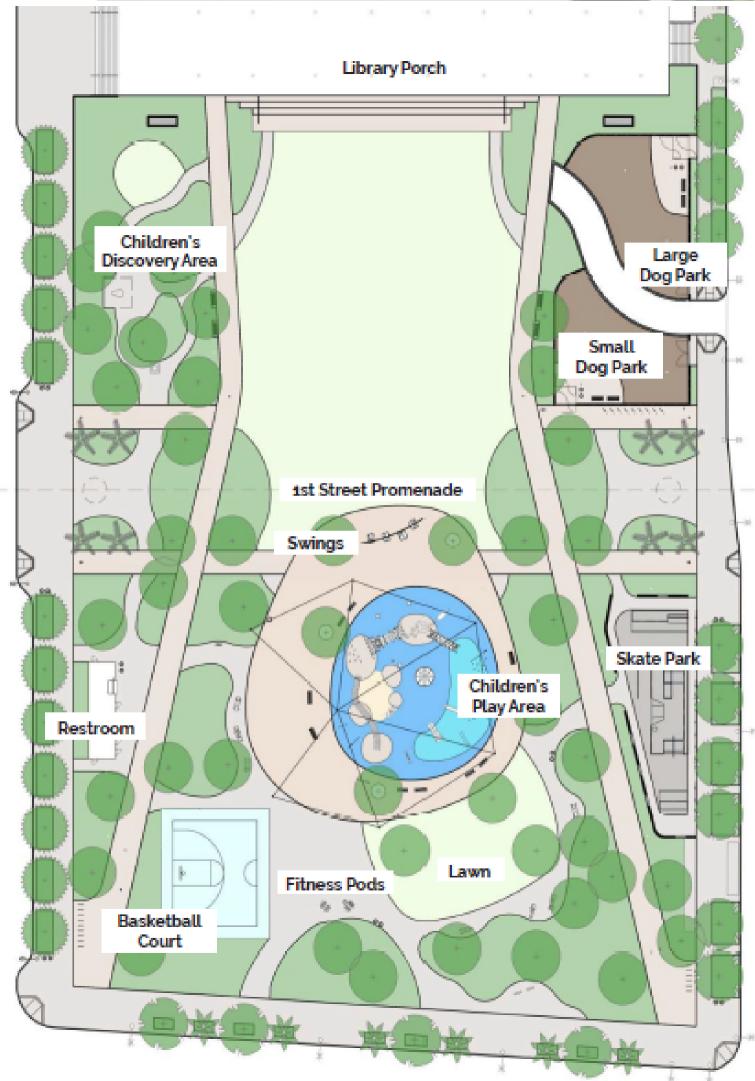

# Lincoln Park Site Plan

**CHILDREN'S PLAY AREA** 

LARGE & SMALL DOG PARK

**SKATE PARK** 

**FITNESS PODS** 

HALF BASKETBALL COURT

RESTROOM

**CHILDREN'S DISCOVERY AREA** 

**ARTISTIC SWINGS** 

**WALKWAYS & SITE** 

**FURNISHINGS** 