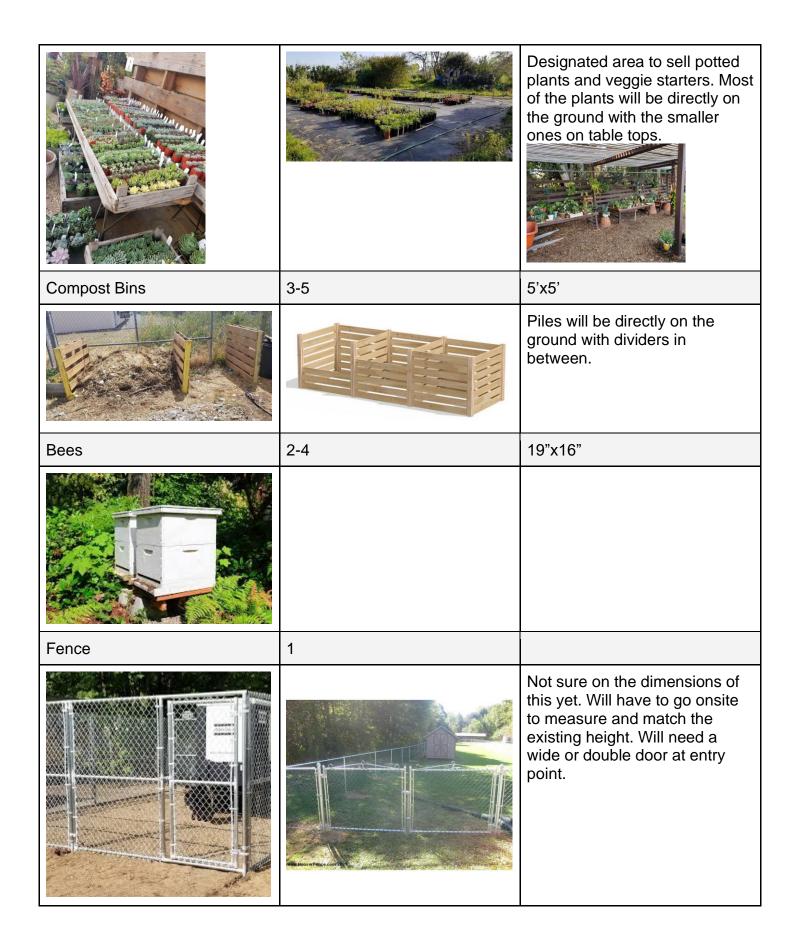

| Shaded Seating Area | 1 | 20'x25'                                                                                       |
|---------------------|---|-----------------------------------------------------------------------------------------------|
|                     |   |                                                                                               |
| Farm Stand          | 1 | 15'x15'                                                                                       |
| House               |   | This will be one of the last structures to be added and have not yet determined final design. |
| Nursery             | 1 | 15'x25'                                                                                       |