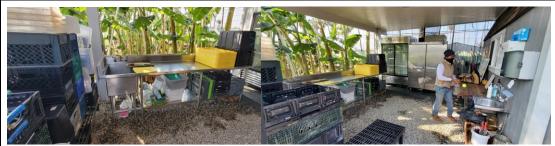

This is an example of a wash station at Alma Backyard Farm. We need open space with tables and bins.

| Hand Washing Sink | 1   | 12"x16"                                                                                                                       |  |
|-------------------|-----|-------------------------------------------------------------------------------------------------------------------------------|--|
|                   |     | We want all greywater to be reused to water plants on site.                                                                   |  |
| Picnic Tables     | 2   | 4.75'x 6'                                                                                                                     |  |
|                   |     | We plan to have these tables custom built and are hoping to use the murals from the boarded up storefronts as the table tops. |  |
| Tables            | 6-8 | 2.5'x8'                                                                                                                       |  |
|                   |     |                                                                                                                               |  |
| Port-o-potty      | 1   | 4'x4'                                                                                                                         |  |