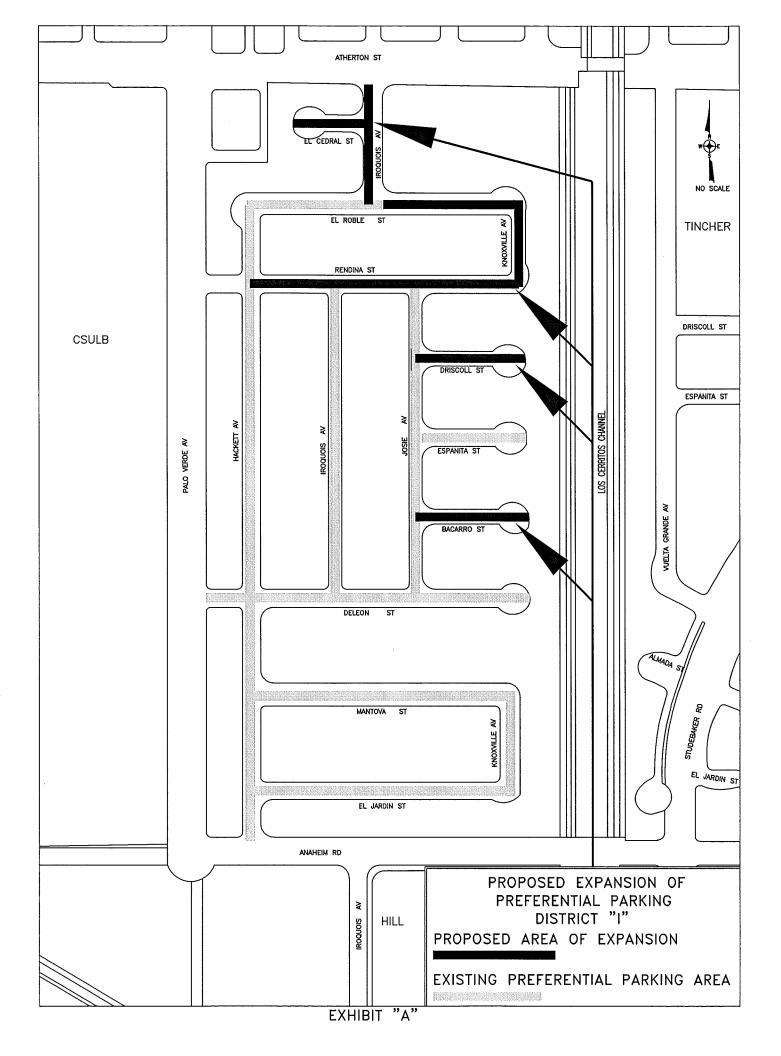

An outline of the proposed area of expansion as recommended by the City Traffic Engineer is highlighted on the vicinity maps included as Exhibit A and B. The City Traffic Engineer has also received a resident petition requesting preferential parking from residents of El Cedral Street. That petition is included as Exhibit C. The petition demonstrated 100 percent support for the expansion of preferential parking. However, for the remaining eight streets, rather than require residents to circulate another petition, the City Traffic Engineer outlined the comprehensive preferential parking expansion proposal in a letter mailed in October 2009 to the occupants of the 77 properties directly affected by the proposed change. The letter also included a response card for residents to mail back and indicate if they were in support or opposition of expanding preferential parking to include their block. The City Traffic Engineer received 63 responses with more than 76 percent indicating support of the expansion of preferential parking.

A field review conducted by City traffic engineers confirmed that some residential blocks east of Palo Verde Avenue and south of Atherton Street that currently are not afforded preferential parking privileges would meet or exceed the municipal code requirements for the number of vehicles parked and percentage of non-resident vehicles present if existing time limited parking restrictions were not in place. Based on the field review and input received, City traffic engineers formulated a comprehensive preferential parking plan to address the parking concerns and parking impacts observed in a manner consistent with the concept of a reasonable, self-contained area of parking demand and supply as outlined in the municipal code. That comprehensive plan includes the expansion of preferential parking to nine street segments, or blocks, in two preferential parking districts.