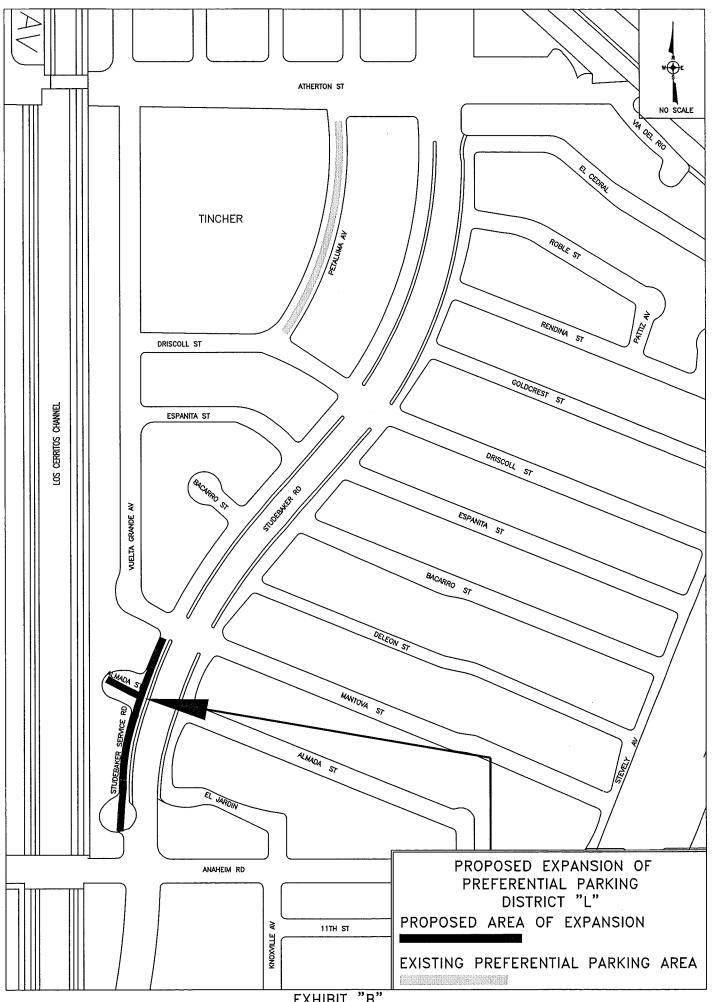

An outline of the proposed area of expansion as recommended by the City Traffic Engineer is highlighted on the vicinity maps included as Exhibit A and B. The City Traffic Engineer has also received a resident petition requesting preferential parking from residents of El Cedral Street. That petition is included as Exhibit C. The petition demonstrated 100 percent support for the expansion of preferential parking. However, for the remaining eight streets, rather than require residents to circulate another petition, the City Traffic Engineer outlined the comprehensive preferential parking expansion proposal in a letter mailed in October 2009 to the occupants of the 77 properties directly affected by the proposed change. The letter also included a response card for residents to mail back and indicate if they were in support or opposition of expanding preferential parking to include their block. The City Traffic Engineer received 63 responses with more than 76 percent indicating support of the expansion of preferential parking.

A field review conducted by City traffic engineers confirmed that some residential blocks east of Palo Verde Avenue and south of Atherton Street that currently are not afforded preferential parking privileges would meet or exceed the municipal code requirements for the number of vehicles parked and percentage of non-resident vehicles present if existing time limited parking restrictions were not in place. Based on the field review and input received, City traffic engineers formulated a comprehensive preferential parking plan to address the parking concerns and parking impacts observed in a manner consistent with the concept of a reasonable, self-contained area of parking demand and supply as outlined in the municipal code. That comprehensive plan includes the expansion of preferential parking to nine street segments, or blocks, in two preferential parking districts.