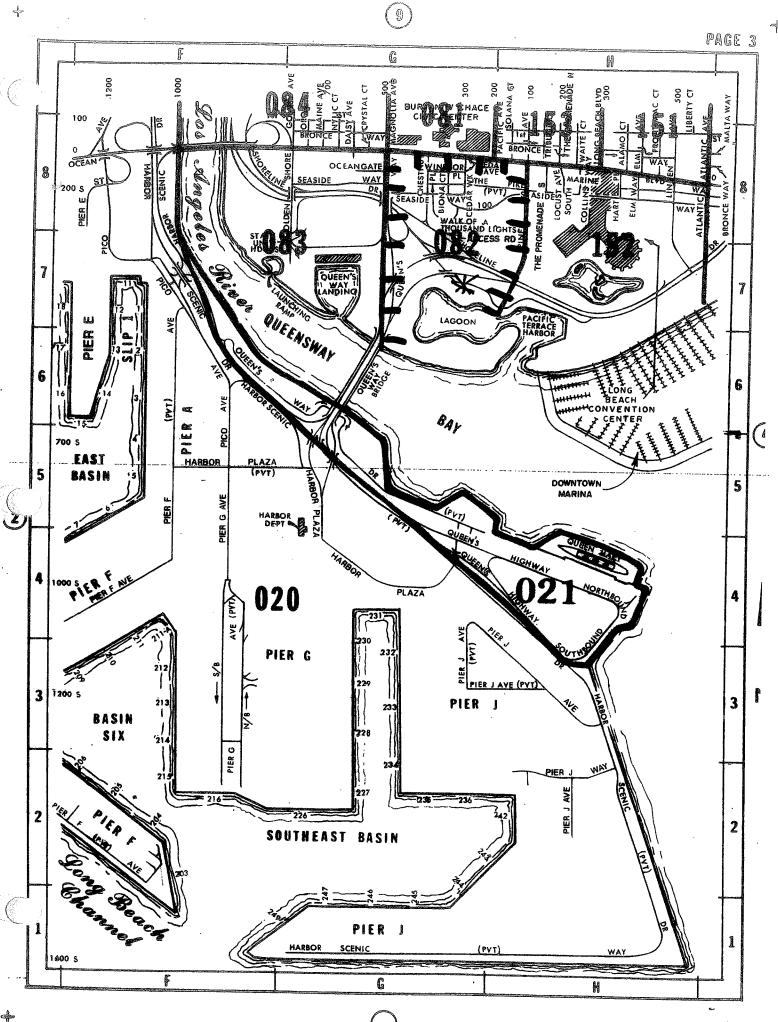

Bases for possible protest: High crime. Over concentration.

| PUBLIC CONVENIENCE DETERMINATION:                           |                                                                                                                                                          | A determination by the City of public convenience and necessity <b>is not</b> required for this application. |
|-------------------------------------------------------------|----------------------------------------------------------------------------------------------------------------------------------------------------------|--------------------------------------------------------------------------------------------------------------|
| Census Tract:                                               | 5760.00                                                                                                                                                  |                                                                                                              |
| Boundaries:                                                 | Broadway/Los Angeles River to the North<br>Queensway Bay to the South<br>Pine Avenue/Pacific Terrace Harbor to the East<br>Los Angeles River to the West |                                                                                                              |
| Number of licenses allowed:<br>Number of licenses existing: | 1<br>37                                                                                                                                                  |                                                                                                              |
| Police Reporting District:                                  | 082                                                                                                                                                      |                                                                                                              |
| Boundaries:                                                 | Los Angeles<br>Pine Avenue                                                                                                                               | evard to the North<br>River/Queensway Bay to the South<br>to the East<br>Drive to the West                   |

Reported crimes in this district for ABC purposes are 709. Crime in a reporting district must be at least 191 to qualify for a high crime protest.

| Type of business:       | A restaurant.     |
|-------------------------|-------------------|
| Last day to request     |                   |
| conditions and protest: | February 11, 2010 |