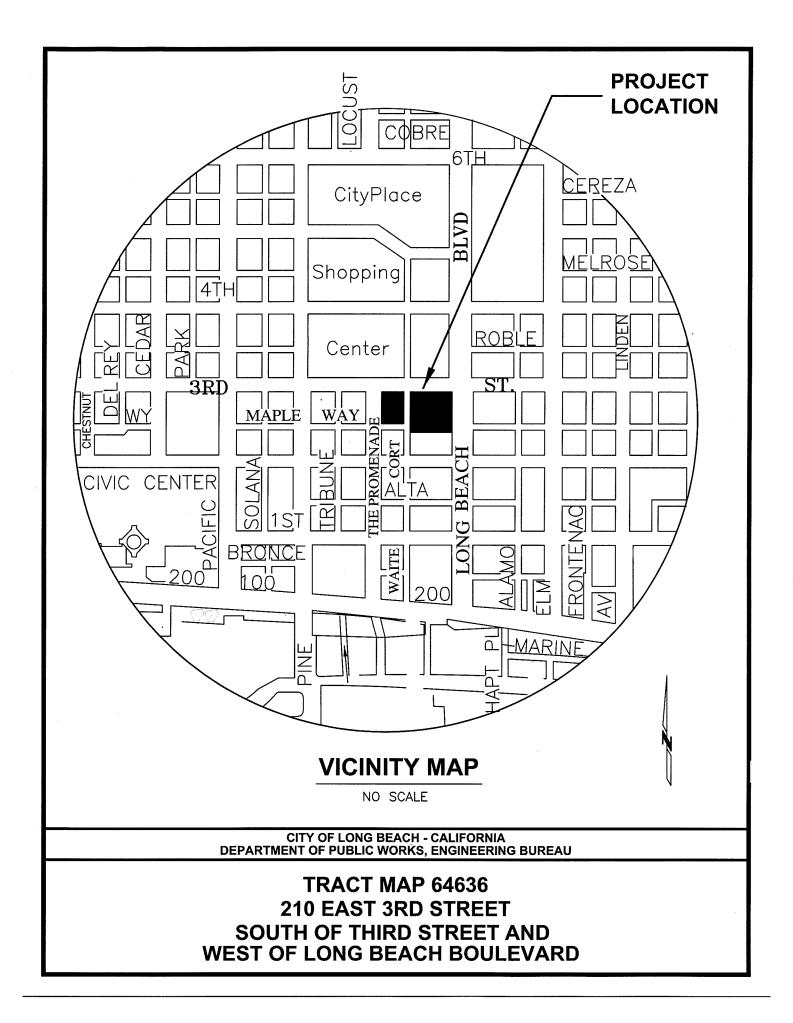

**RECOMMENDATION:** 

Find that all requirements of the final subdivision map for construction of a 104 residential unit mixed-use development have been satisfied and approve the final map for Tract No. 64636 located south of 3<sup>rd</sup> Street and west of Long Beach Boulevard. (District 2)

The project will consist of a five (5) story mixed-use, 104 residential unit development. A vicinity map is attached showing the location of the project.

This matter was reviewed by Deputy City Attorney Linda Trang on January 11, 2010 and Budget and Performance Management Bureau Manager David Wodynski on January 13, 2010.