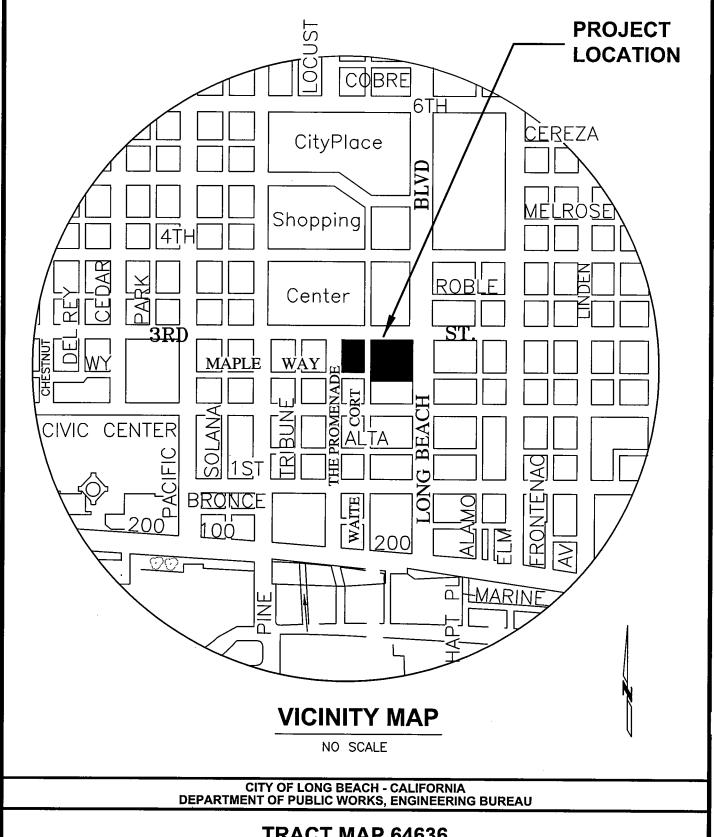

#### RECOMMENDATION:

Find that all requirements of the final subdivision map for construction of a 104 residential unit mixed-use development have been satisfied and approve the final map for Tract No. 64636 located south of 3<sup>rd</sup> Street and west of Long Beach Boulevard. (District 2)

The project will consist of a five (5) story mixed-use, 104 residential unit development. A vicinity map is attached showing the location of the project.

This matter was reviewed by Deputy City Attorney Linda Trang on January 11, 2010 and Budget and Performance Management Bureau Manager David Wodynski on January 13, 2010.