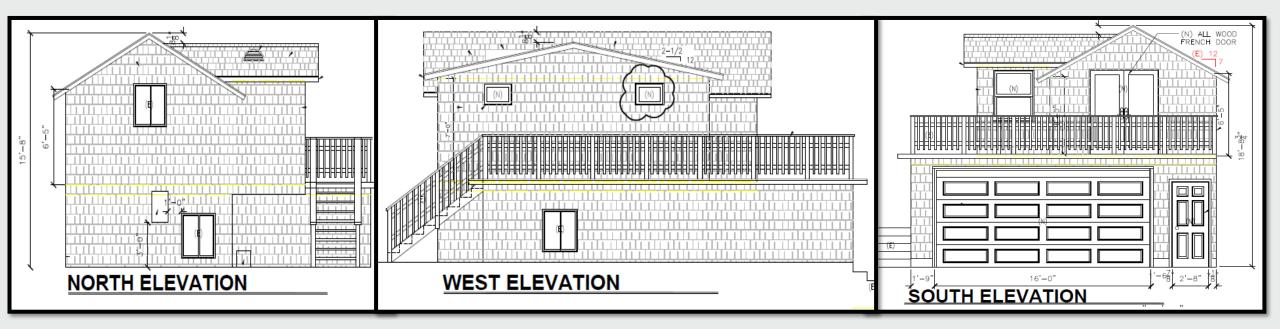

02







## Location



- East side of Kennebec Avenue
- E. Ocean Boulevard to the South
- E. 1<sup>st</sup> Street to the North
- Abutting a 20-foot alley to the South





# Background

- Two-story 1,050 S.F. single family dwelling built in 1906
- Detached one car garage with a two-story secondary dwelling unit
- Folk Victorian Architectural Style
- Lot Size: 5,250 S.F.
- Zone: R-2-L (Two-Family Residential District with Large Lots)
- Bluff Park Historic Dist. Contributing Structure





## **Existing Conditions**















## **Proposed Project**



- 1<sup>st</sup> floor remodel
- New 2 car garage
- Accessory space
- 102 SF addition to the second floor



#### **Proposed Floor Plans**



Proposed 1<sup>st</sup> Floor

Proposed 2<sup>nd</sup> Floor





# **Proposed Elevations**







# As proposed, the proposed project is:

- 1. In compliance with the Zoning Code;
- 2. Bluff Park Historic District Design Guidelines;
- 3. Secretary of Interior's Standards;
- 4. Ordinance No. C 6835 –Bluff Park Historic District;
- 5. Folk Victorian Style Guide;
- 6. Certificate of Appropriateness Findings.





With conditions, Staff recommends approval of the Certificate of Appropriateness request to remodel the first floor of an existing detached, two-story secondary dwelling unit to accommodate a two-car garage with storage area and add 102-square-feet to the second floor on a property located at 26 Kennebec Avenue in the Two-Family Residential District with Large Lots (R-2-L) Zoning District within the Bluff Park Historic District. (District 3)





#### Thank you

#### Sergio