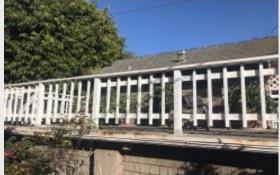

#### **Cultural Heritage Commission**

#### **September 29, 2020**

26 Kennebec Avenue Certificate of Appropriateness COAC2007-02







## Location



- East side of Kennebec Avenue
- E. Ocean Boulevard to the South
- E. 1<sup>st</sup> Street to the North
- Abutting a 20-foot alley to the South





# Background

- Two-story 1,050 S.F. single family dwelling built in 1906
- Detached one car garage with a two-story secondary dwelling unit
- Folk Victorian Architectural Style
- Lot Size: 5,250 S.F.
- Zone: R-2-L (Two-Family Residential District with Large Lots)
- Bluff Park Historic Dist. Contributing Structure





## **Existing Conditions**















## **Proposed Project**



- 1<sup>st</sup> floor remodel
- New 2 car garage
- Accessory space
- 102 SF addition to the second floor



#### **Proposed Floor Plans**



Proposed 1<sup>st</sup> Floor

Proposed 2<sup>nd</sup> Floor





# **Proposed Elevations**







# As proposed, the proposed project is:

- 1. In compliance with the Zoning Code;
- 2. Bluff Park Historic District Design Guidelines;
- 3. Secretary of Interior's Standards;
- 4. Ordinance No. C 6835 –Bluff Park Historic District;
- 5. Folk Victorian Style Guide;
- 6. Certificate of Appropriateness Findings.





With conditions, Staff recommends approval of the Certificate of Appropriateness request to remodel the first floor of an existing detached, two-story secondary dwelling unit to accommodate a two-car garage w