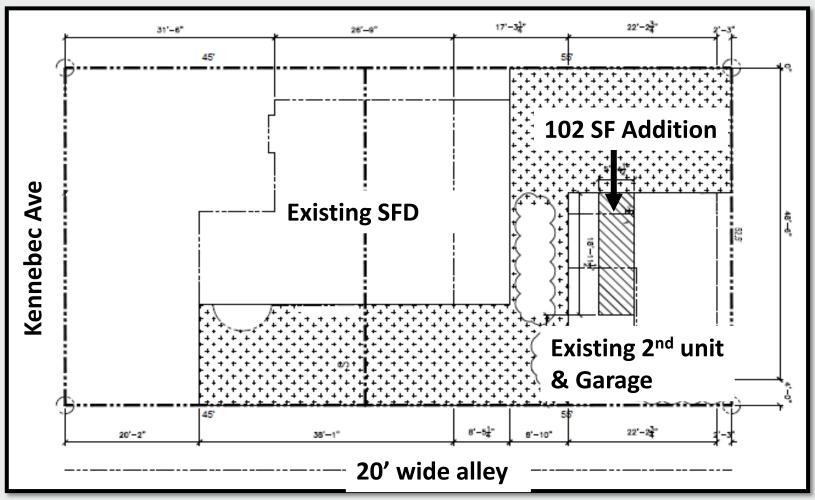

# Background

- Two-story 1,050 S.F. single family dwelling built in 1906
- Detached one car garage with a two-story secondary dwelling unit
- Folk Victorian Architectural Style
- Lot Size: 5,250 S.F.
- Zone: R-2-L (Two-Family Residential District with Large Lots)
- Bluff Park Historic Dist. Contributing Structure

## **Proposed Project**

- 1<sup>st</sup> floor remodel
- New 2 car garage
- Accessory space
- 102 SF addition to the second floor