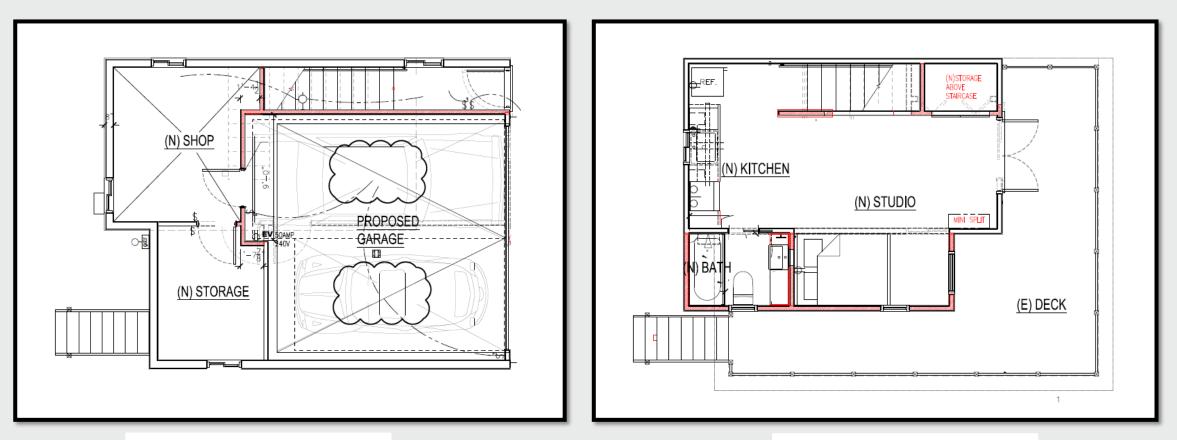

## **Proposed Project**

- 1<sup>st</sup> floor remodel
- New 2 car garage
- Accessory space
- 102 SF addition to the second floor

#### **Proposed Floor Plans**

Proposed 1<sup>st</sup> Floor

Proposed 2<sup>nd</sup> Floor

With conditions, Staff recommends approval of the Certificate of Appropriateness request to remodel the first floor of an existing detached, two-story secondary dwelling unit to accommodate a two-car garage with storage area and add 102-square-feet to the second floor on a property located at 26 Kennebec Avenue in the Two-Family Residential District with Large Lots (R-2-L) Zoning District within the Bluff Park Historic District. (District 3)