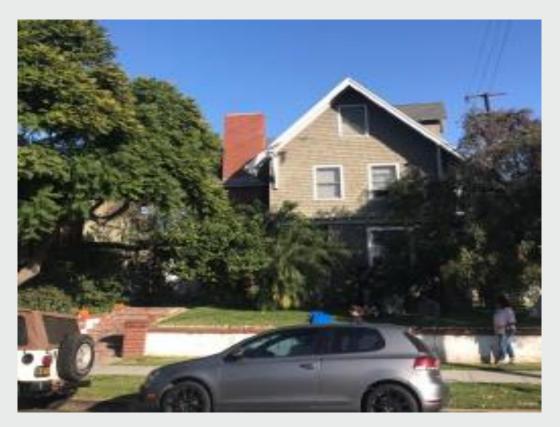

# Background

- Two-story 1,050 S.F. single family dwelling built in 1906
- Detached one car garage with a two-story secondary dwelling unit
- Folk Victorian Architectural Style
- Lot Size: 5,250 S.F.
- Zone: R-2-L (Two-Family Residential District with Large Lots)
- Bluff Park Historic Dist. Contributing Structure

## **Existing Conditions**