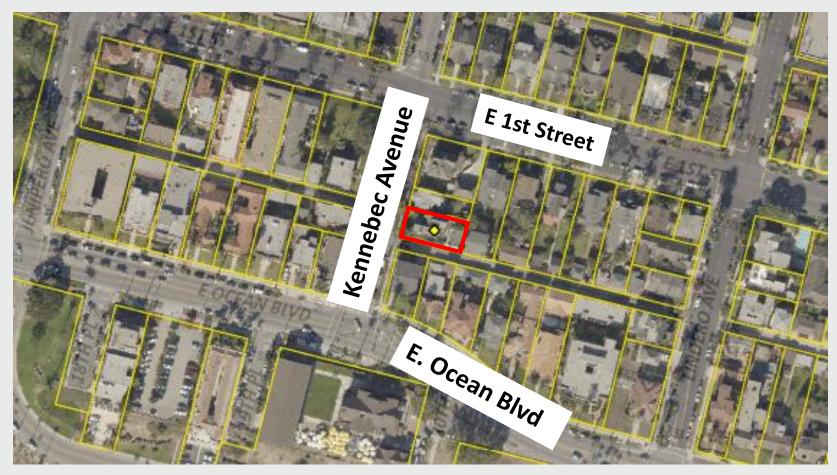

## Location

- East side of Kennebec Avenue
- E. Ocean Boulevard to the South
- E. 1<sup>st</sup> Street to the North
- Abutting a 20-foot alley to the South

# Background

- Two-story 1,050 S.F. single family dwelling built in 1906
- Detached one car garage with a two-story secondary dwelling unit
- Folk Victorian Architectural Style
- Lot Size: 5,250 S.F.
- Zone: R-2-L (Two-Family Residential District with Large Lots)
- Bluff Park Historic Dist. Contributing Structure