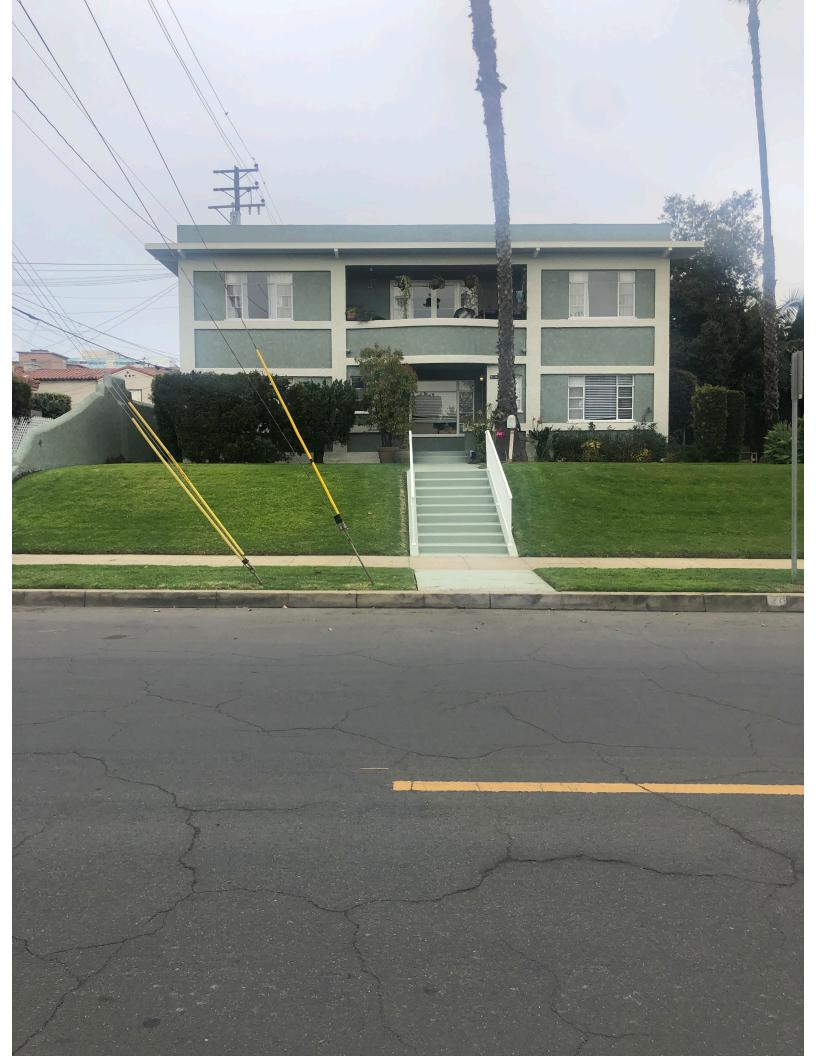

<u>NOTE</u>: Please ensure that the current condition of all building features proposed for rehabilitation/restoration/maintenance as part of this work plan are clearly photographed or otherwise documented and labelled as required, and submitted with the Mills Act Application (see Application Guide page 10).