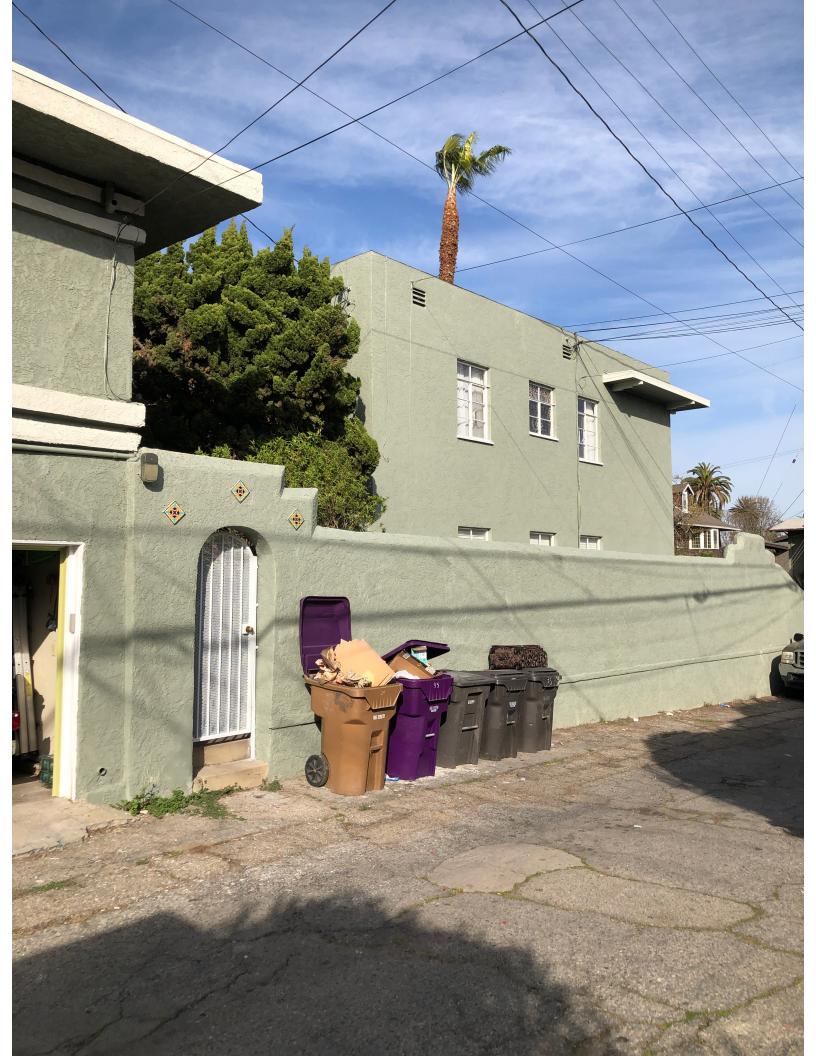

<u>NOTE</u>: Please ensure that the current condition of all building features proposed for rehabilitation/restoration/maintenance as part of this work plan are clearly photographed or otherwise documented and labelled as required, and submitted with the Mills Act Application (see Application Guide page 10).