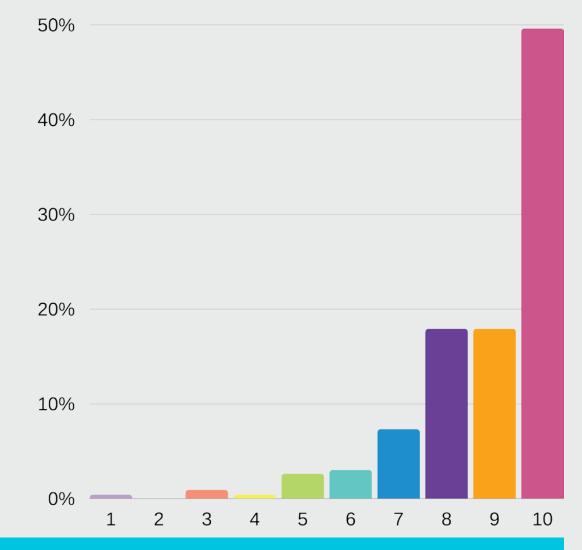

#### **Cleanliness of airport**

How would you rate the cleanliness of the Airport today (10 being the best)? 507 out of 507 answered

### 9.3 Average rating