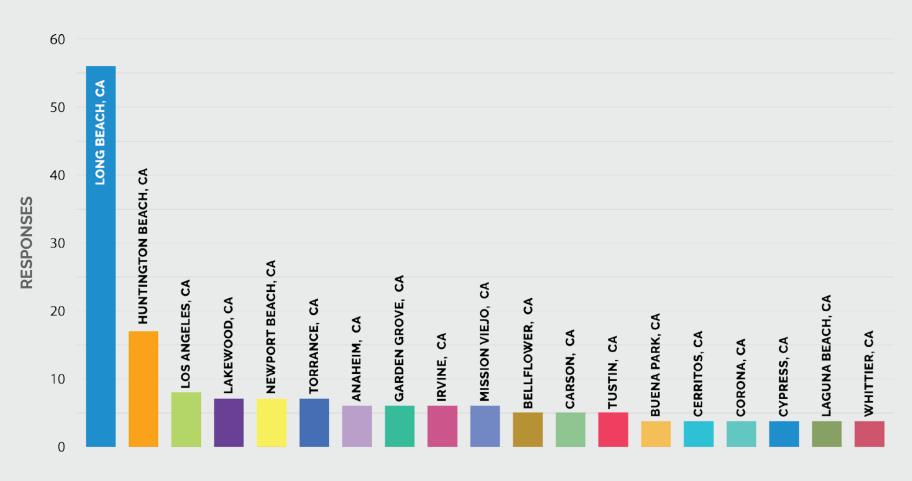

# Survey Results Zip Code

What is your home zip code?
506 out of 507 answered

#### Top 4

Long Beach, CA Huntington Beach, CA Los Angeles, CA Lakewood, CA

\*48% of passengers surveyed originated from Southern CA