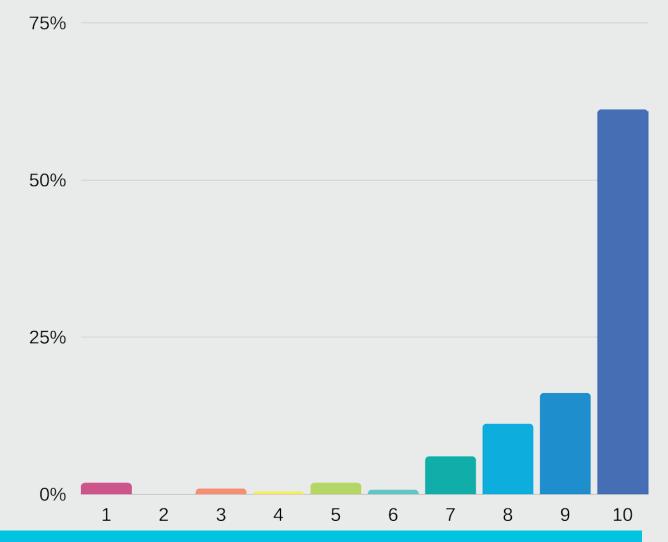

#### **Cleanliness of airport**

How would you rate the cleanliness of the Airport today (10 being the best)? 507 out of 507 answered

### 9.3 Average rating