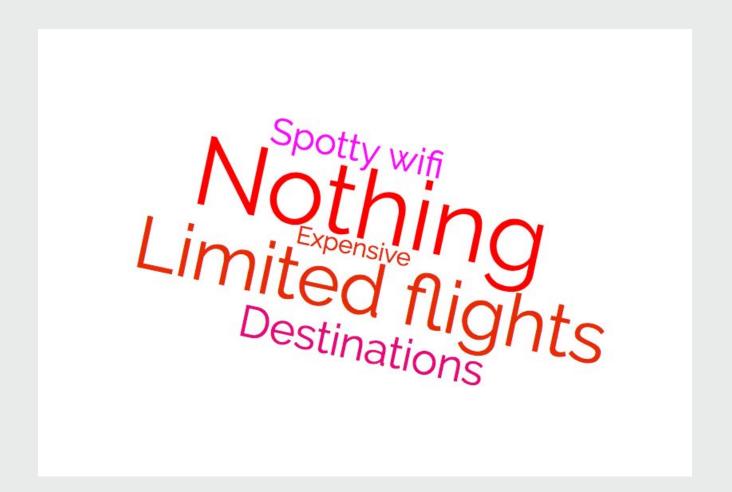

#### Recommend

What is your **least favorite** part of the Long Beach Airport?
507 out of 507 answered