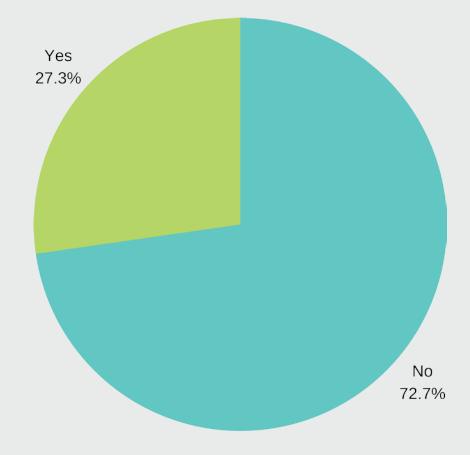

### **Customer Experience Survey**

Are you aware of upcoming improvements?
55 out of 507 answered