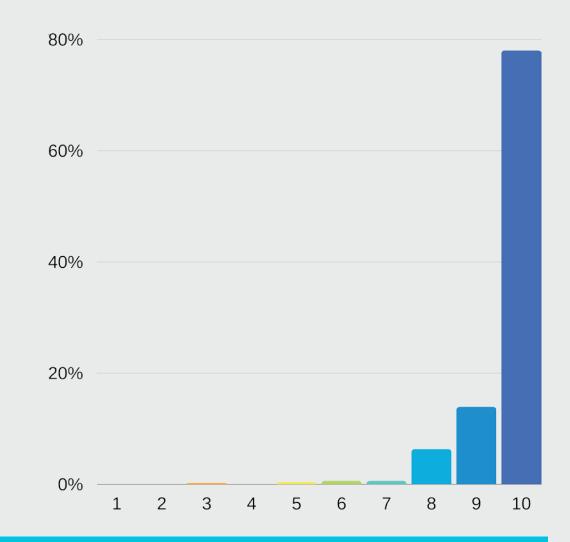

#### Recommend

How likely to recommend Long Beach Airport? 505 out of 507 answered

### 9.7 Average rating

Recommend

Which new U.S. city would you like for us to start serving?
505 out of 507 answered