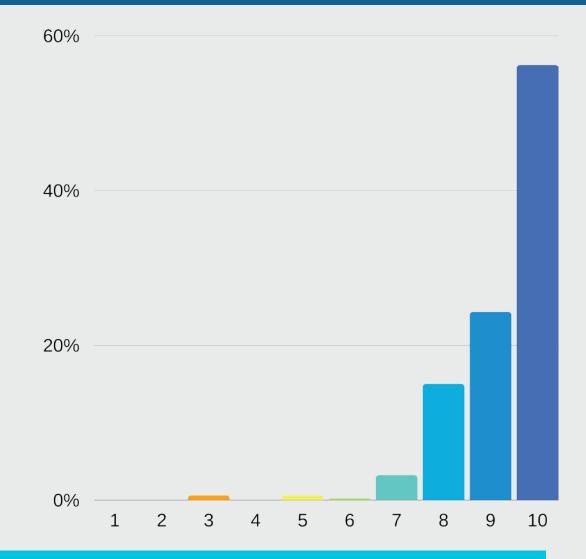

#### **Cleanliness of airport**

How would you rate the cleanliness of the Airport today (10 being the best)? 507 out of 507 answered

### 9.3 Average rating