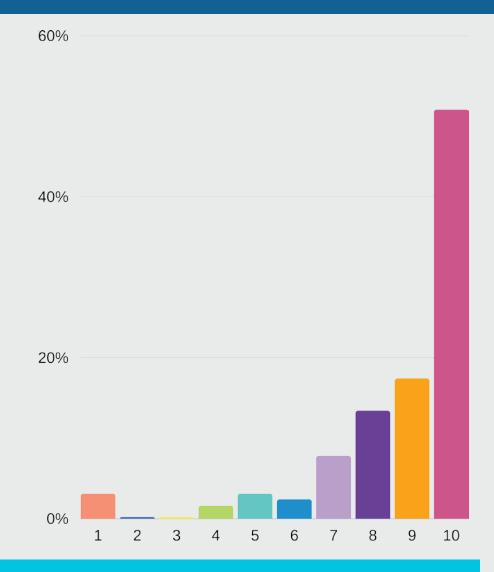

#### **Cleanliness of airport**

How would you rate the cleanliness of the Airport today (10 being the best)? 507 out of 507 answered

### 9.3 Average rating