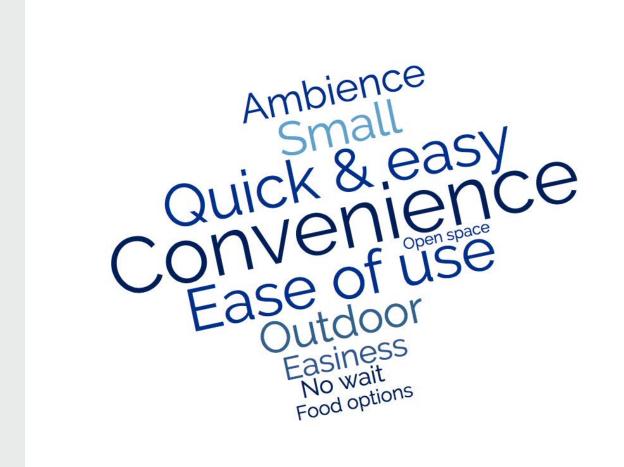

#### Recommend

What is your **favorite** part of the Long Beach Airport?
507 out of 507 answered