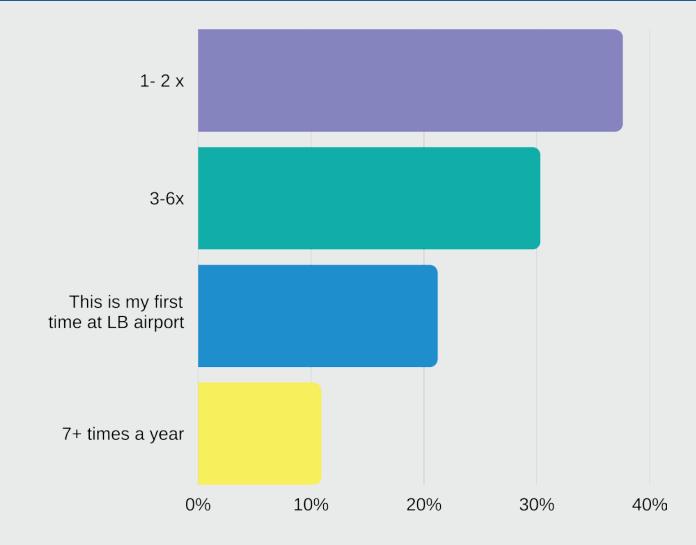

### **Customer Experience Survey**

How often do you fly in / out of Long Beach Airport?
505 out of 507 answered