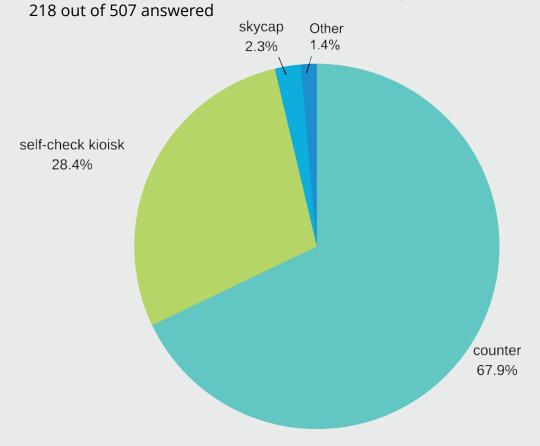

### **Customer Experience Survey**

How did you check-in for your flight?
453 out of 507 answered