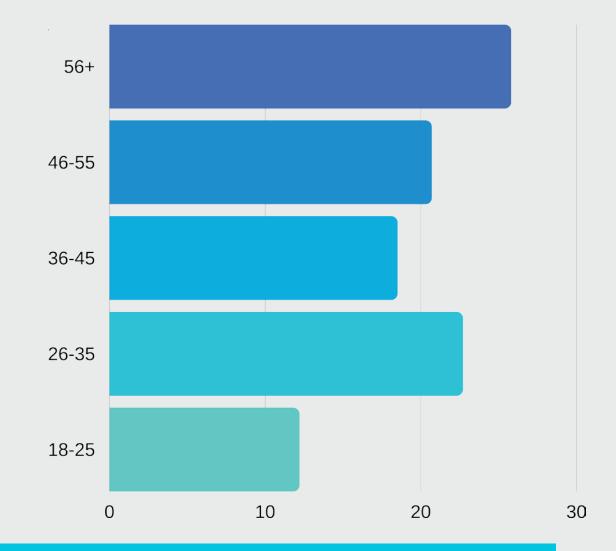

from December 19,
   2019 February 28, 2020, a group of sixteen volunteers conducted 507 surveys.





#### **Key Stats – Round 2**

507



Responses

55



Frequent airport users\*

452



Non-frequent airport users\*\*

100%

Completion rate

5:34



Average time to complete

\* Frequent Airport Users are defined as customers who use Long Beach Airport more than six (6) times per year.

\*\* Non-Frequent Airport Users are defined as customers who use Long Beach Airport six (6) or less times per year.





# Survey Results Zip Code

What is your home zip code?
506 out of 507 answered

#### Top 4

Long Beach, CA Huntington Beach, CA Los Angeles, CA Lakewood, CA



\*48% of passengers surveyed originated from Southern CA





### Age range

What is your age range? 507 out of 507 answered







### **Purpose of travel**

For what purpose do you most often travel in/out of Long Beach Airport?
507 out of 507 answered







### **Method of transportation**

What method of transportation did/will you use today to get to/from the Airport?
507 out of 507 answered







#### **Cleanliness of airport**

How would you rate the cleanliness of the Airport today (10 being the best)? 507 out of 507 answered

### 9.3 Average rating







#### Concessions

Did you purchase food? 507 out of 507 answered







#### Concessions

How would you rate the food and beverage concessions customer service today (10 being the best)? 234 out of 507 answered

### 9.1 Average rating







#### Concessions

How would you rate the food and beverage today (10 being the best)?
234 out of 507 answered