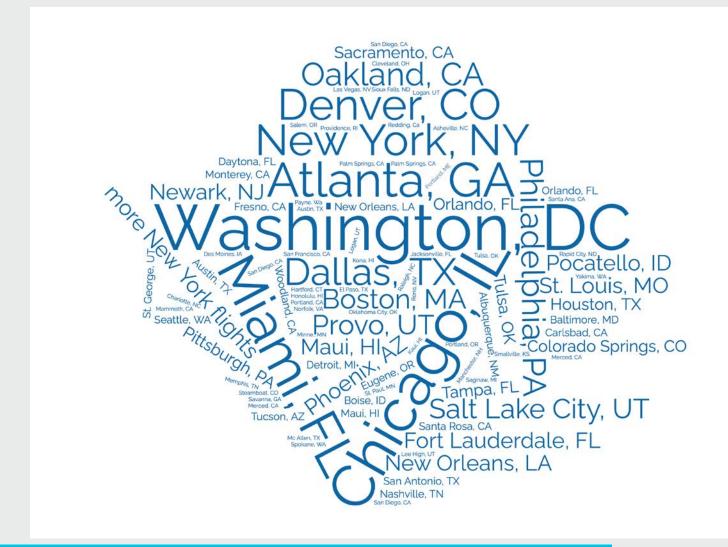

### 9.7 Average rating

Recommend

Which new U.S. city would you like for us to start serving?
505 out of 507 answered