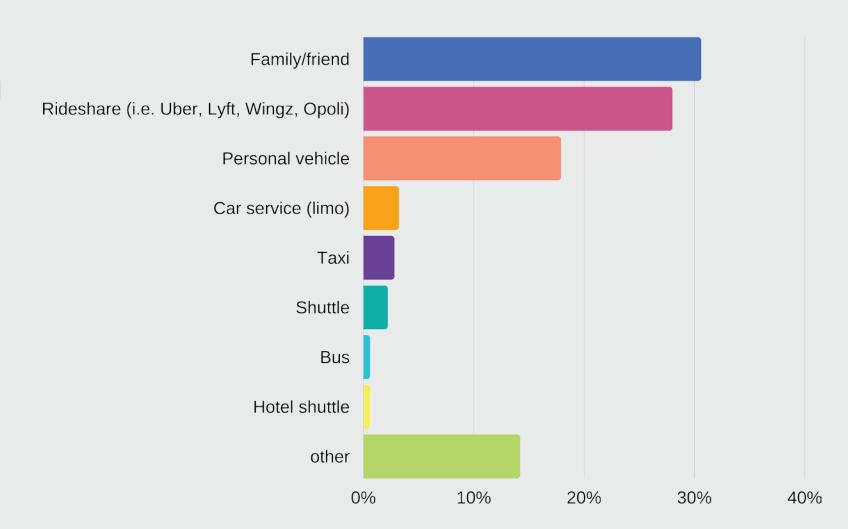

### **Method of transportation**

What method of transportation did/will you use today to get to/from the Airport?
507 out of 507 answered