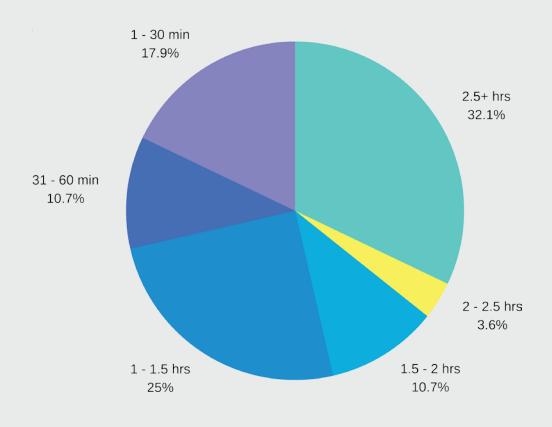

od and beverage concessions customer service today (10 being the best)? 234 out of 507 answered

### 9.1 Average rating







#### Concessions

How would you rate the food and beverage today (10 being the best)?
234 out of 507 answered

#### 8.9 Average rating







#### Recommend

How likely to recommend Long Beach Airport? 505 out of 507 answered

### 9.7 Average rating







Recommend

Which new U.S. city would you like for us to start serving?
505 out of 507 answered







#### Recommend

What is your **favorite** part of the Long Beach Airport?
507 out of 507 answered





#### Recommend

What is your **least favorite** part of the Long Beach Airport?
507 out of 507 answered







### **Customer Experience Survey**



#### If not, how long is it delayed?

28 out of 507 answered







### **Customer Experience Survey**

How did you check-in for your flight?
453 out of 507 answered







### **Customer Experience Survey**

#### Did you check baggage?

454 out of 507 answered



#### If yes, how did you check your bag(s) in?







### **Customer Experience Survey**

How often do you fly in / out of Long Beach Airport?
505 out of 507 answered







### **Customer Experience Survey**

How would you rate roadway signage directing you to the Airport?

449 out of 507 answered

#### 8.7 Average rating







#### **Customer Experience Survey**

How would you rate pedestrian signage once you've already arrived?
448 out of 507 answered

#### 9.1 Average rating







### **Customer Experience Survey**

Are you aware of upcoming improvements?
55 out of 507 answered