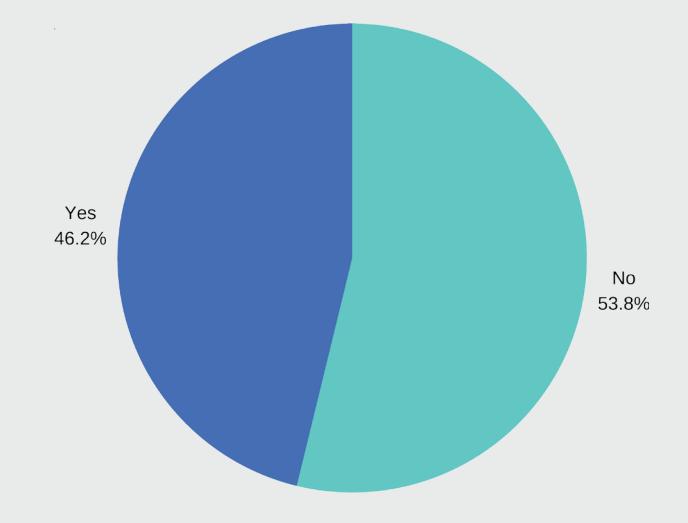

### **Customer Experience Survey**

Are you aware of upcoming improvements?
55 out of 507 answered