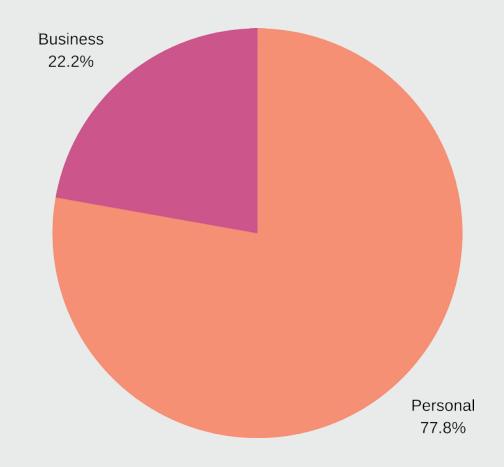

### **Purpose of travel**

For what purpose do you most often travel in/out of Long Beach Airport?
507 out of 507 answered