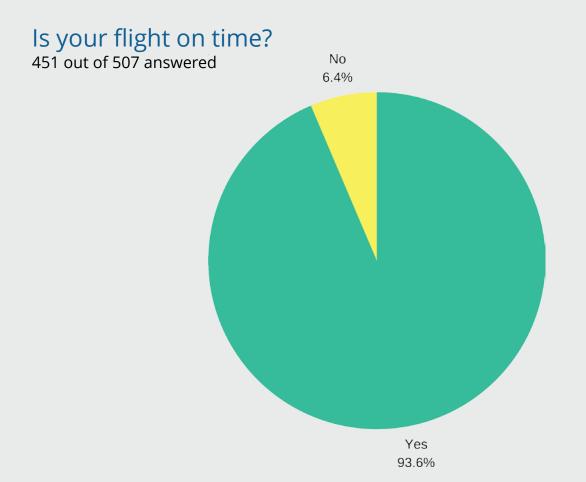

### **Customer Experience Survey**

#### If not, how long is it delayed?

28 out of 507 answered