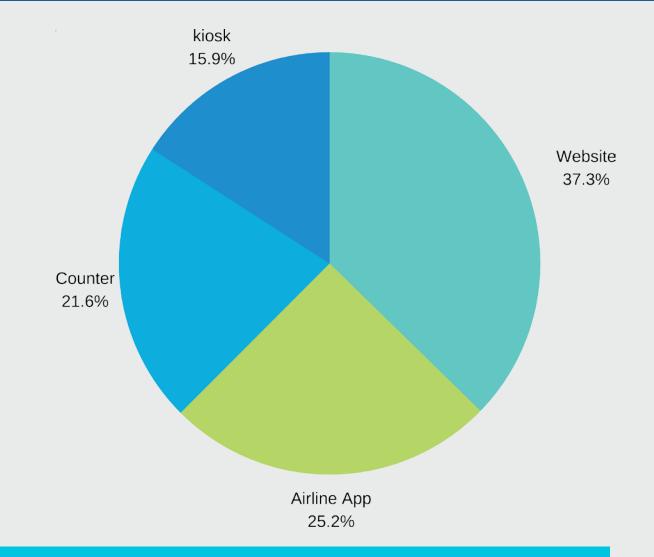

### **Customer Experience Survey**

How did you check-in for your flight?
453 out of 507 answered