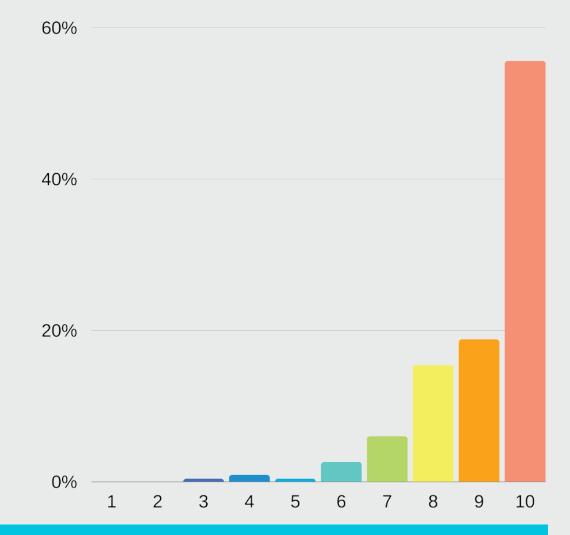

#### Recommend

How likely to recommend Long Beach Airport? 505 out of 507 answered

### 9.7 Average rating

Recommend

Which new U.S. city would you like for us to start serving?
505 out of 507 answered