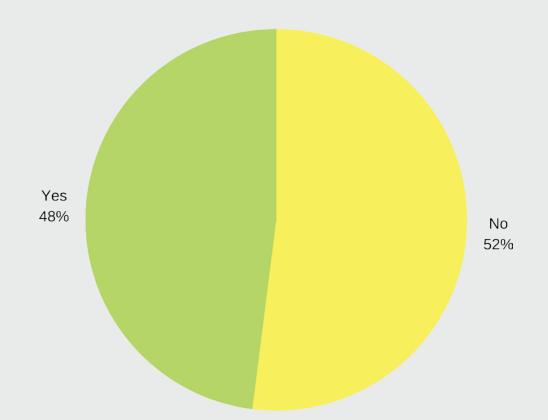

the best)?
234 out of 507 answered

#### 8.9 Average rating







#### Recommend

How likely to recommend Long Beach Airport? 505 out of 507 answered

### 9.7 Average rating







Recommend

Which new U.S. city would you like for us to start serving?
505 out of 507 answered







#### Recommend

What is your **favorite** part of the Long Beach Airport?
507 out of 507 answered





#### Recommend

What is your **least favorite** part of the Long Beach Airport?
507 out of 507 answered







### **Customer Experience Survey**



#### If not, how long is it delayed?

28 out of 507 answered







### **Customer Experience Survey**

How did you check-in for your flight?
453 out of 507 answered







### **Customer Experience Survey**

#### Did you check baggage?

454 out of 507 answered



#### If yes, how did you check your bag(s) in?







### **Customer Experience Survey**

How often do you fly in / out of Long Beach Airport?
505 out of 507 answered







### **Customer Experience Survey**

How would you rate roadway signage directing you to the Airport?

449 out of 507 answered

#### 8.7 Average rating







#### **Customer Experience Survey**

How would you rate pedestrian signage once you've already arrived?
448 out of 507 answered

#### 9.1 Average rating







### **Customer Experience Survey**

Are you aware of upcoming improvements?
55 out of 507 answered







### **Next Step and Questions**

**Customer Experience Survey** 

- Create COVID-19 passenger survey
- Develop QR Code (signage around Airport) and bit.ly link (video screens)
- Next survey planned th