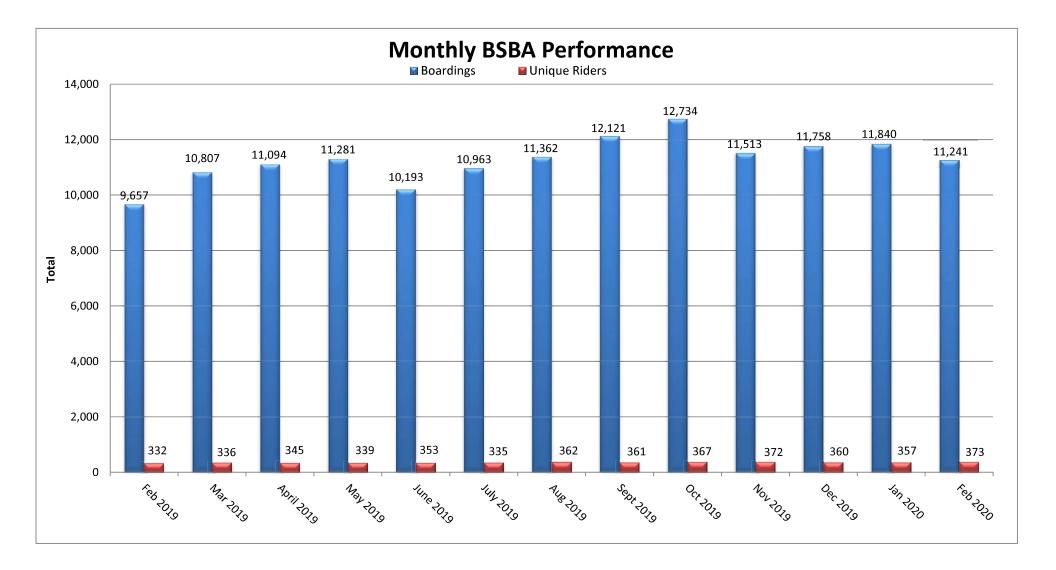

## **BSBA REPORT**

February 01, 2020 - February 29, 2020

|                                       | Boardings | Unique Riders |              |           |               |
|---------------------------------------|-----------|---------------|--------------|-----------|---------------|
| February 01, 2020 - February 29, 2020 | 11,241    | 373           |              |           |               |
|                                       | Boardings | Unique Riders |              | Boardings | Unique Riders |
|                                       |           |               | February 03  | 401       | 175           |
|                                       |           |               | February 04  | 438       | 195           |
|                                       |           |               | February 05  | 440       | 188           |
|                                       |           |               | February 06  | 457       | 203           |
|                                       |           |               | February 07  | 403       | 186           |
| February 01                           | 321       | 151           | February 08  | 286       | 148           |
| February 02                           | 254       | 129           | February 09  | 248       | 121           |
| Weekly Total                          | 575       | 185           | Weekly Total | 2,673     | 311           |