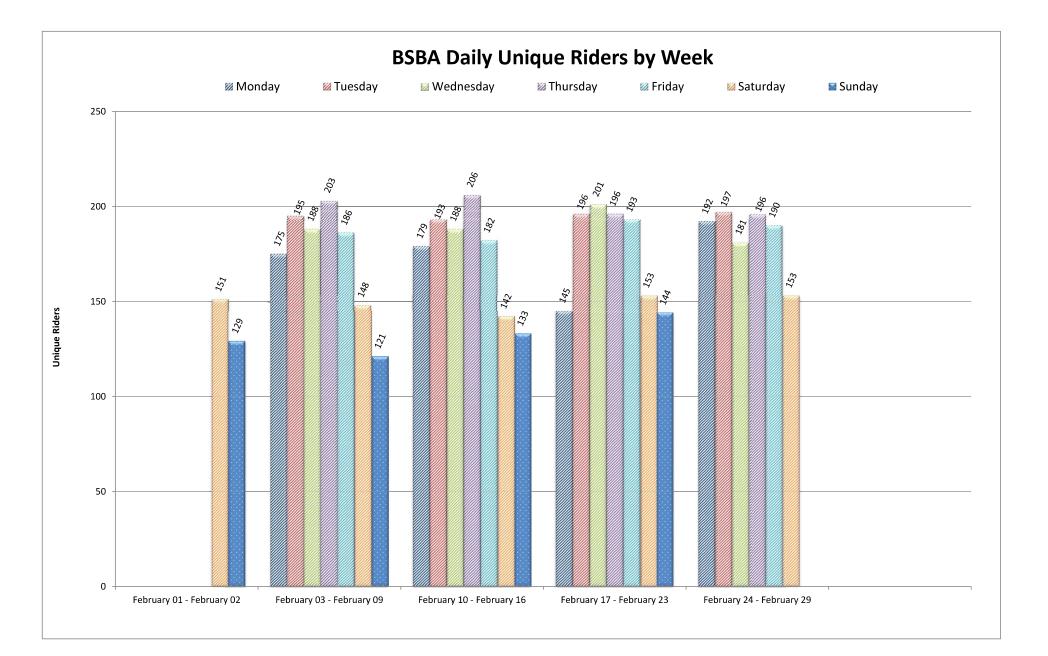

## **BSBA REPORT**

February 01, 2020 - February 29, 2020

|                                       | Boardings | Unique Riders |              |           |               |
|---------------------------------------|-----------|---------------|--------------|-----------|---------------|
| February 01, 2020 - February 29, 2020 | 11,241    | 373           |              |           |               |
|                                       | Boardings | Unique Riders |              | Boardings | Unique Riders |
|                                       |           |               | February 03  | 401       | 175           |
|                                       |           |               | February 04  | 438       | 195           |
|                                       |           |               | February 05  | 440       | 188           |
|                                       |           |               | February 06  | 457       | 203           |
|                                       |           |               | February 07  | 403       | 186           |
| February 01                           | 321       | 151           | February 08  | 286       | 148           |
| February 02                           | 254       | 129           | February 09  | 248       | 121           |
| Weekly Total                          | 575       | 185           | Weekly Total | 2,673     | 311           |

|              | Boardings | Unique Riders |              | Boardings | Unique Riders |
|--------------|-----------|---------------|--------------|-----------|---------------|
| February 10  | 420       | 179           | February 17  | 332       | 145           |
| February 11  | 439       | 193           | February 18  | 437       | 196           |
| February 12  | 460       | 188           | February 19  | 469       | 201           |
| February 13  | 471       | 206           | February 20  | 465       | 196           |
| February 14  | 397       | 182           | February 21  | 438       | 193           |
| February 15  | 295       | 142           | February 22  | 313       | 153           |
| February 16  | 269       | 133           | February 23  | 277       | 144           |
| Weekly Total | 2,751     | 300           | Weekly Total | 2,731     | 305           |

|              | Boardings | Unique Riders |              | Boardings | Unique Riders |
|--------------|-----------|---------------|--------------|-----------|---------------|
| February 24  | 466       | 192           |              |           |               |
| February 25  | 451       | 197           |              |           |               |
| February 26  | 430       | 181           |              |           |               |
| February 27  | 444       | 196           |              |           |               |
| February 28  | 411       | 190           |              |           |               |
| February 29  | 309       | 153           |              |           |               |
|              |           |               |              |           |               |
| Weekly Total | 2,511     | 299           | Weekly Total |           |               |