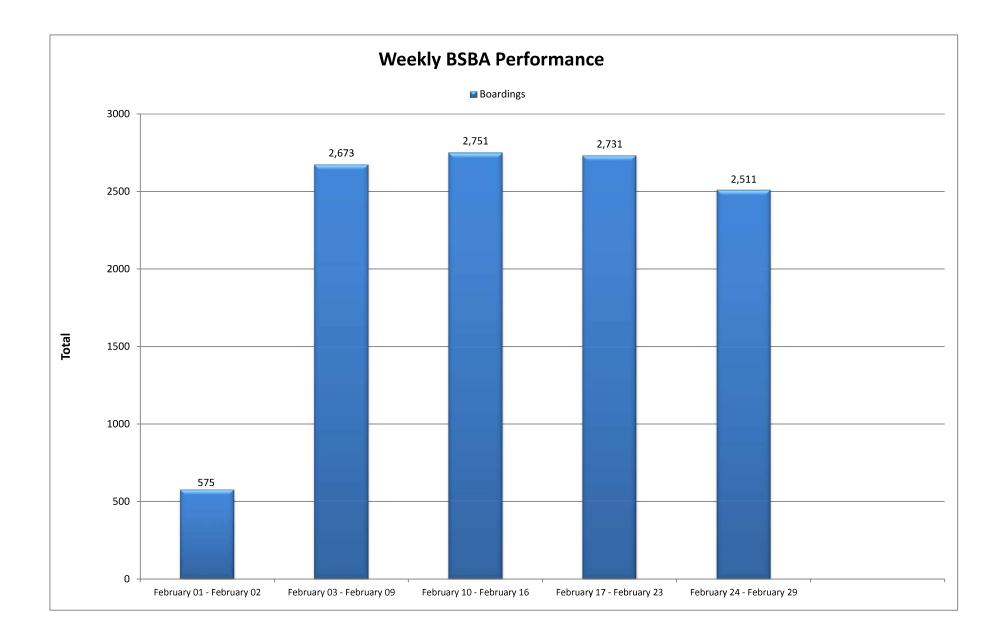

## **BSBA REPORT**

February 01, 2020 - February 29, 2020

|                                       | Boardings | Unique Riders |              |           |               |
|---------------------------------------|-----------|---------------|--------------|-----------|---------------|
| February 01, 2020 - February 29, 2020 | 11,241    | 373           |              |           |               |
|                                       | Boardings | Unique Riders |              | Boardings | Unique Riders |
|                                       |           |               | February 03  | 401       | 175           |
|                                       |           |               | February 04  | 438       | 195           |
|                                       |           |               | February 05  | 440       | 188           |
|                                       |           |               | February 06  | 457       | 203           |
|                                       |           |               | February 07  | 403       | 186           |
| February 01                           | 321       | 151           | February 08  | 286       | 148           |
| February 02                           | 254       | 129           | February 09  | 248       | 121           |
| Weekly Total                          | 575       | 185           | Weekly Total | 2,673     | 311           |

|              | Boardings | Unique Riders |              | Boardings | Unique Riders |
|--------------|-----------|---------------|--------------|-----------|---------------|
| February 10  | 420       | 179           | February 17  | 332       | 145           |
| February 11  | 439       | 193           | February 18  | 437       | 196           |
| February 12  | 460       | 188           | February 19  | 469       | 201           |
| February 13  | 471       | 206           | February 20  | 465       | 196           |
| February 14  | 397       | 182           | February 21  | 438       | 193           |
| February 15  | 295       | 142           | February 22  | 313       | 153           |
| February 16  | 269       | 133           | February 23  | 277       | 144           |
| Weekly Total | 2,751     | 300           | Weekly Total | 2,731     | 305           |

|              | Boardings | Unique Riders |              | Boardings | Unique Riders |
|--------------|-----------|---------------|--------------|-----------|---------------|
| February 24  | 466       | 192           |              |           |               |
| February 25  | 451       | 197           |              |           |               |
| February 26  | 430       | 181           |              |           |               |
| February 27  | 444       | 196           |              |           |               |
| February 28  | 411       | 190           |              |           |               |
| February 29  | 309       | 153           |              |           |               |
|              |           |               |              |           |               |
| Weekly Total | 2,511     | 299           | Weekly Total |           |               |