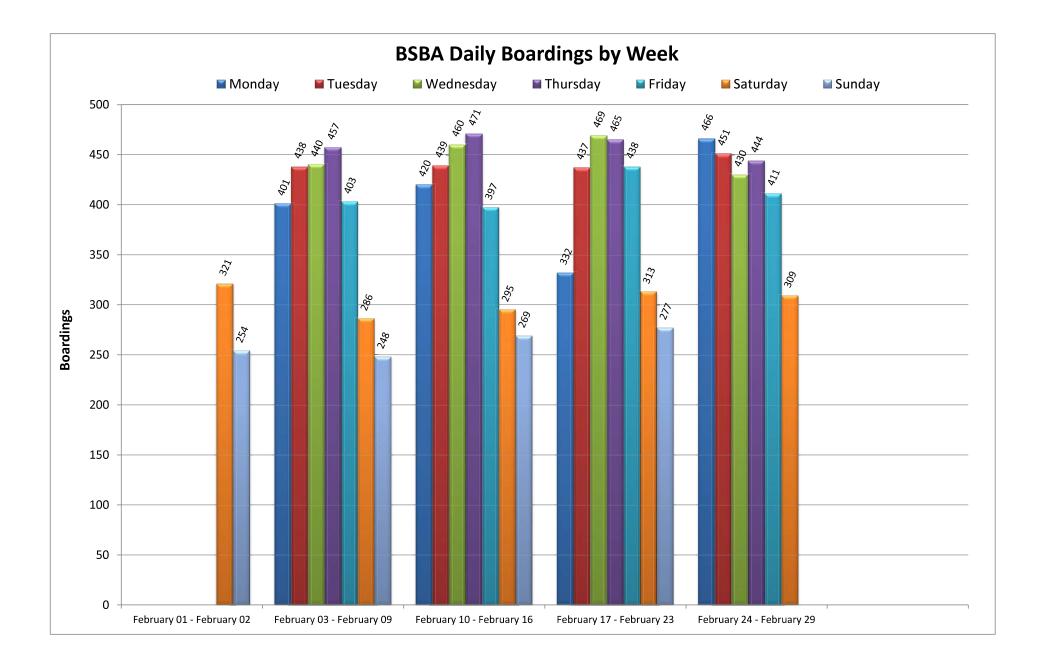

## **BSBA REPORT**

February 01, 2020 - February 29, 2020

|                                       | Boardings | Unique Riders |              |           |               |
|---------------------------------------|-----------|---------------|--------------|-----------|---------------|
| February 01, 2020 - February 29, 2020 | 11,241    | 373           |              |           |               |
|                                       | Boardings | Unique Riders |              | Boardings | Unique Riders |
|                                       |           |               | February 03  | 401       | 175           |
|                                       |           |               | February 04  | 438       | 195           |
|                                       |           |               | February 05  | 440       | 188           |
|                                       |           |               | February 06  | 457       | 203           |
|                                       |           |               | February 07  | 403       | 186           |
| February 01                           | 321       | 151           | February 08  | 286       | 148           |
| February 02                           | 254       | 129           | February 09  | 248       | 121           |
| Weekly Total                          | 575       | 185           | Weekly Total | 2,673     | 311           |

|              | Boardings | Unique Riders |              | Boardings | Unique Riders |
|--------------|-----------|---------------|--------------|-----------|---------------|
| February 10  | 420       | 179           | February 17  | 332       | 145           |
| February 11  | 439       | 193           | February 18  | 437       | 196           |
| February 12  | 460       | 188           | February 19  | 469       | 201           |
| February 13  | 471       | 206           | February 20  | 465       | 196           |
| February 14  | 397       | 182           | February 21  | 438       | 193           |
| February 15  | 295       | 142           | February 22  | 313       | 153           |
| February 16  | 269       | 133           | February 23  | 277       | 144           |
| Weekly Total | 2,751     | 300           | Weekly Total | 2,731     | 305           |

|              | Boardings | Unique Riders |              | Boardings | Unique Riders |
|--------------|-----------|---------------|--------------|-----------|---------------|
| February 24  | 466       | 192           |              |           |               |
| February 25  | 451       | 197           |              |           |               |
| February 26  | 430       | 181           |              |           |               |
| February 27  | 444       | 196           |              |           |               |
| February 28  | 411       | 190           |              |           |               |
| February 29  | 309       | 153           |              |           |               |
|              |           |               |              |           |               |
| Weekly Total | 2,511     | 299           | Weekly Total |           |               |