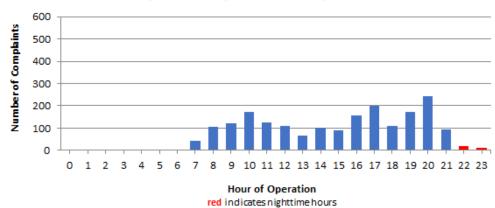

| 622        | 14    |  |  |  |  |
| 92649                  | 35         | 6     |  |  |  |  |
| 92651                  | 4          | 1     |  |  |  |  |
| 92653                  | 7          | 1     |  |  |  |  |
| 92656                  | 14         | 2     |  |  |  |  |
| 92660                  | 25         | 2     |  |  |  |  |
| 92662                  | 1          | 1     |  |  |  |  |
| 92676                  | 8          | 1     |  |  |  |  |
| 92677                  | 2          | 1     |  |  |  |  |
| 92807                  | 4          | 2     |  |  |  |  |
| 92869                  | 3          | 2     |  |  |  |  |
| Not Reported           | 2          | 2     |  |  |  |  |
| Grand Total            | 1,948      | 63    |  |  |  |  |

### **Complaints by Time of Operation**







### Long Beach Airport

4100 E. Donald Douglas Drive, Long Beach, CA 90808 www.lgb.org • lgbarpt@longbeach.gov

Administration • (562) 570-2619