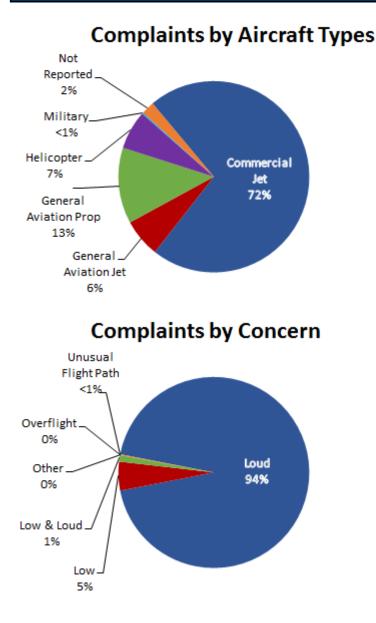

### LGB AIRCRAFT NOISE COMPLAINTS

## February 2020

| Complaints by Zip Code |            |       |  |  |  |  |
|------------------------|------------|-------|--|--|--|--|
| Zip Code               | Complaints | Units |  |  |  |  |
| 90254                  | 3          | 2     |  |  |  |  |
| 90278                  | 89         | 2     |  |  |  |  |
| 90712                  | 2          | 2     |  |  |  |  |
| 90805                  | 17         | 1     |  |  |  |  |
| 90807                  | 15         | 5     |  |  |  |  |
| 90808                  | 3          | 3     |  |  |  |  |
| 90815                  | 1          | 1     |  |  |  |  |
| 92612                  | 42         | 1     |  |  |  |  |
| 92615                  | 8          | 1     |  |  |  |  |
| 92626                  | 332        | 1     |  |  |  |  |
| 92627                  | 4          | 2     |  |  |  |  |
| 92629                  | 2          | 1     |  |  |  |  |
| 92646                  | 1          | 1     |  |  |  |  |
| 92647                  | 702        | 5     |  |  |  |  |
| 92648                  | 622        | 14    |  |  |  |  |
| 92649                  | 35         | 6     |  |  |  |  |
| 92651                  | 4          | 1     |  |  |  |  |
| 92653                  | 7          | 1     |  |  |  |  |
| 92656                  | 14         | 2     |  |  |  |  |
| 92660                  | 25         | 2     |  |  |  |  |
| 92662                  | 1          | 1     |  |  |  |  |
| 92676                  | 8          | 1     |  |  |  |  |
| 92677                  | 2          | 1     |  |  |  |  |
| 92807                  | 4          | 2     |  |  |  |  |
| 92869                  | 3          | 2     |  |  |  |  |
| Not Reported           | 2          | 2     |  |  |  |  |
| Grand Total            | 1,948      | 63    |  |  |  |  |