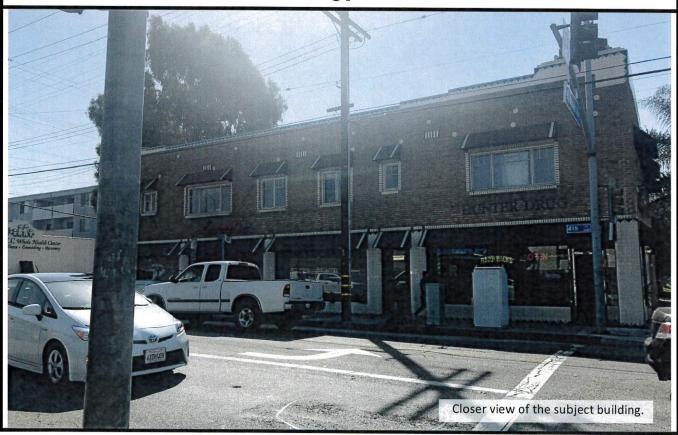

# **Exterior Photo Set** E 4th St 3404 E. 4th St. Map data @2019 Terms of Use Site Location **Art Rodriguez Associates Map Source** 3404 E. 4<sup>th</sup> Street Google Maps 444 Huntington Drive, Suite 208 Long Beach, CA 90814 Arcadia, CA 91006 Office: 626-683-9777