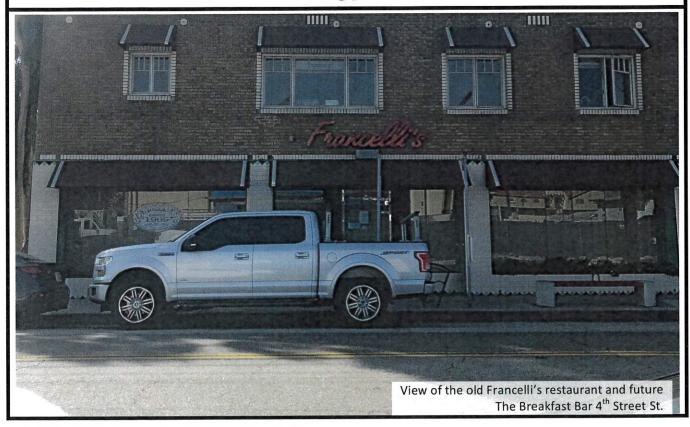

#### **Photo Brochure**

November 2019

LB Beadels 4th Street, LLC

dba The Breakfast Bar 4<sup>th</sup> Street 3404 E. 4<sup>th</sup> Street Long Beach, CA 90814