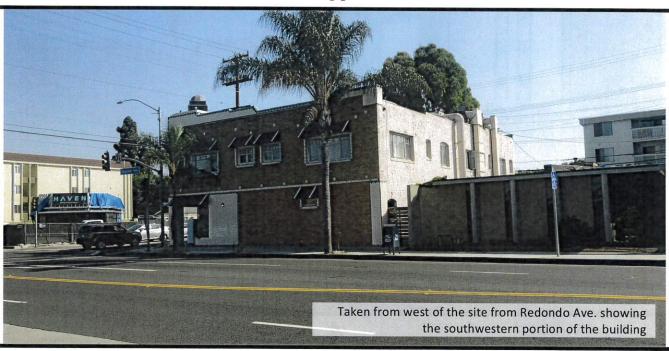

#### **Photo Brochure**

November 2019

LB Beadels 4th Street, LLC

dba The Breakfast Bar 4<sup>th</sup> Street 3404 E. 4<sup>th</sup> Street Long Beach, CA 90814

# **Exterior Photo Set** E 4th St 3404 E. 4th St. Map data @2019 Terms of Use Site Location **Art Rodriguez Associates Map Source** 3404 E. 4<sup>th</sup> Street Google Maps 444 Huntington Drive, Suite 208 Long Beach, CA 90814 Arcadia, CA 91006 Office: 626-683-9777