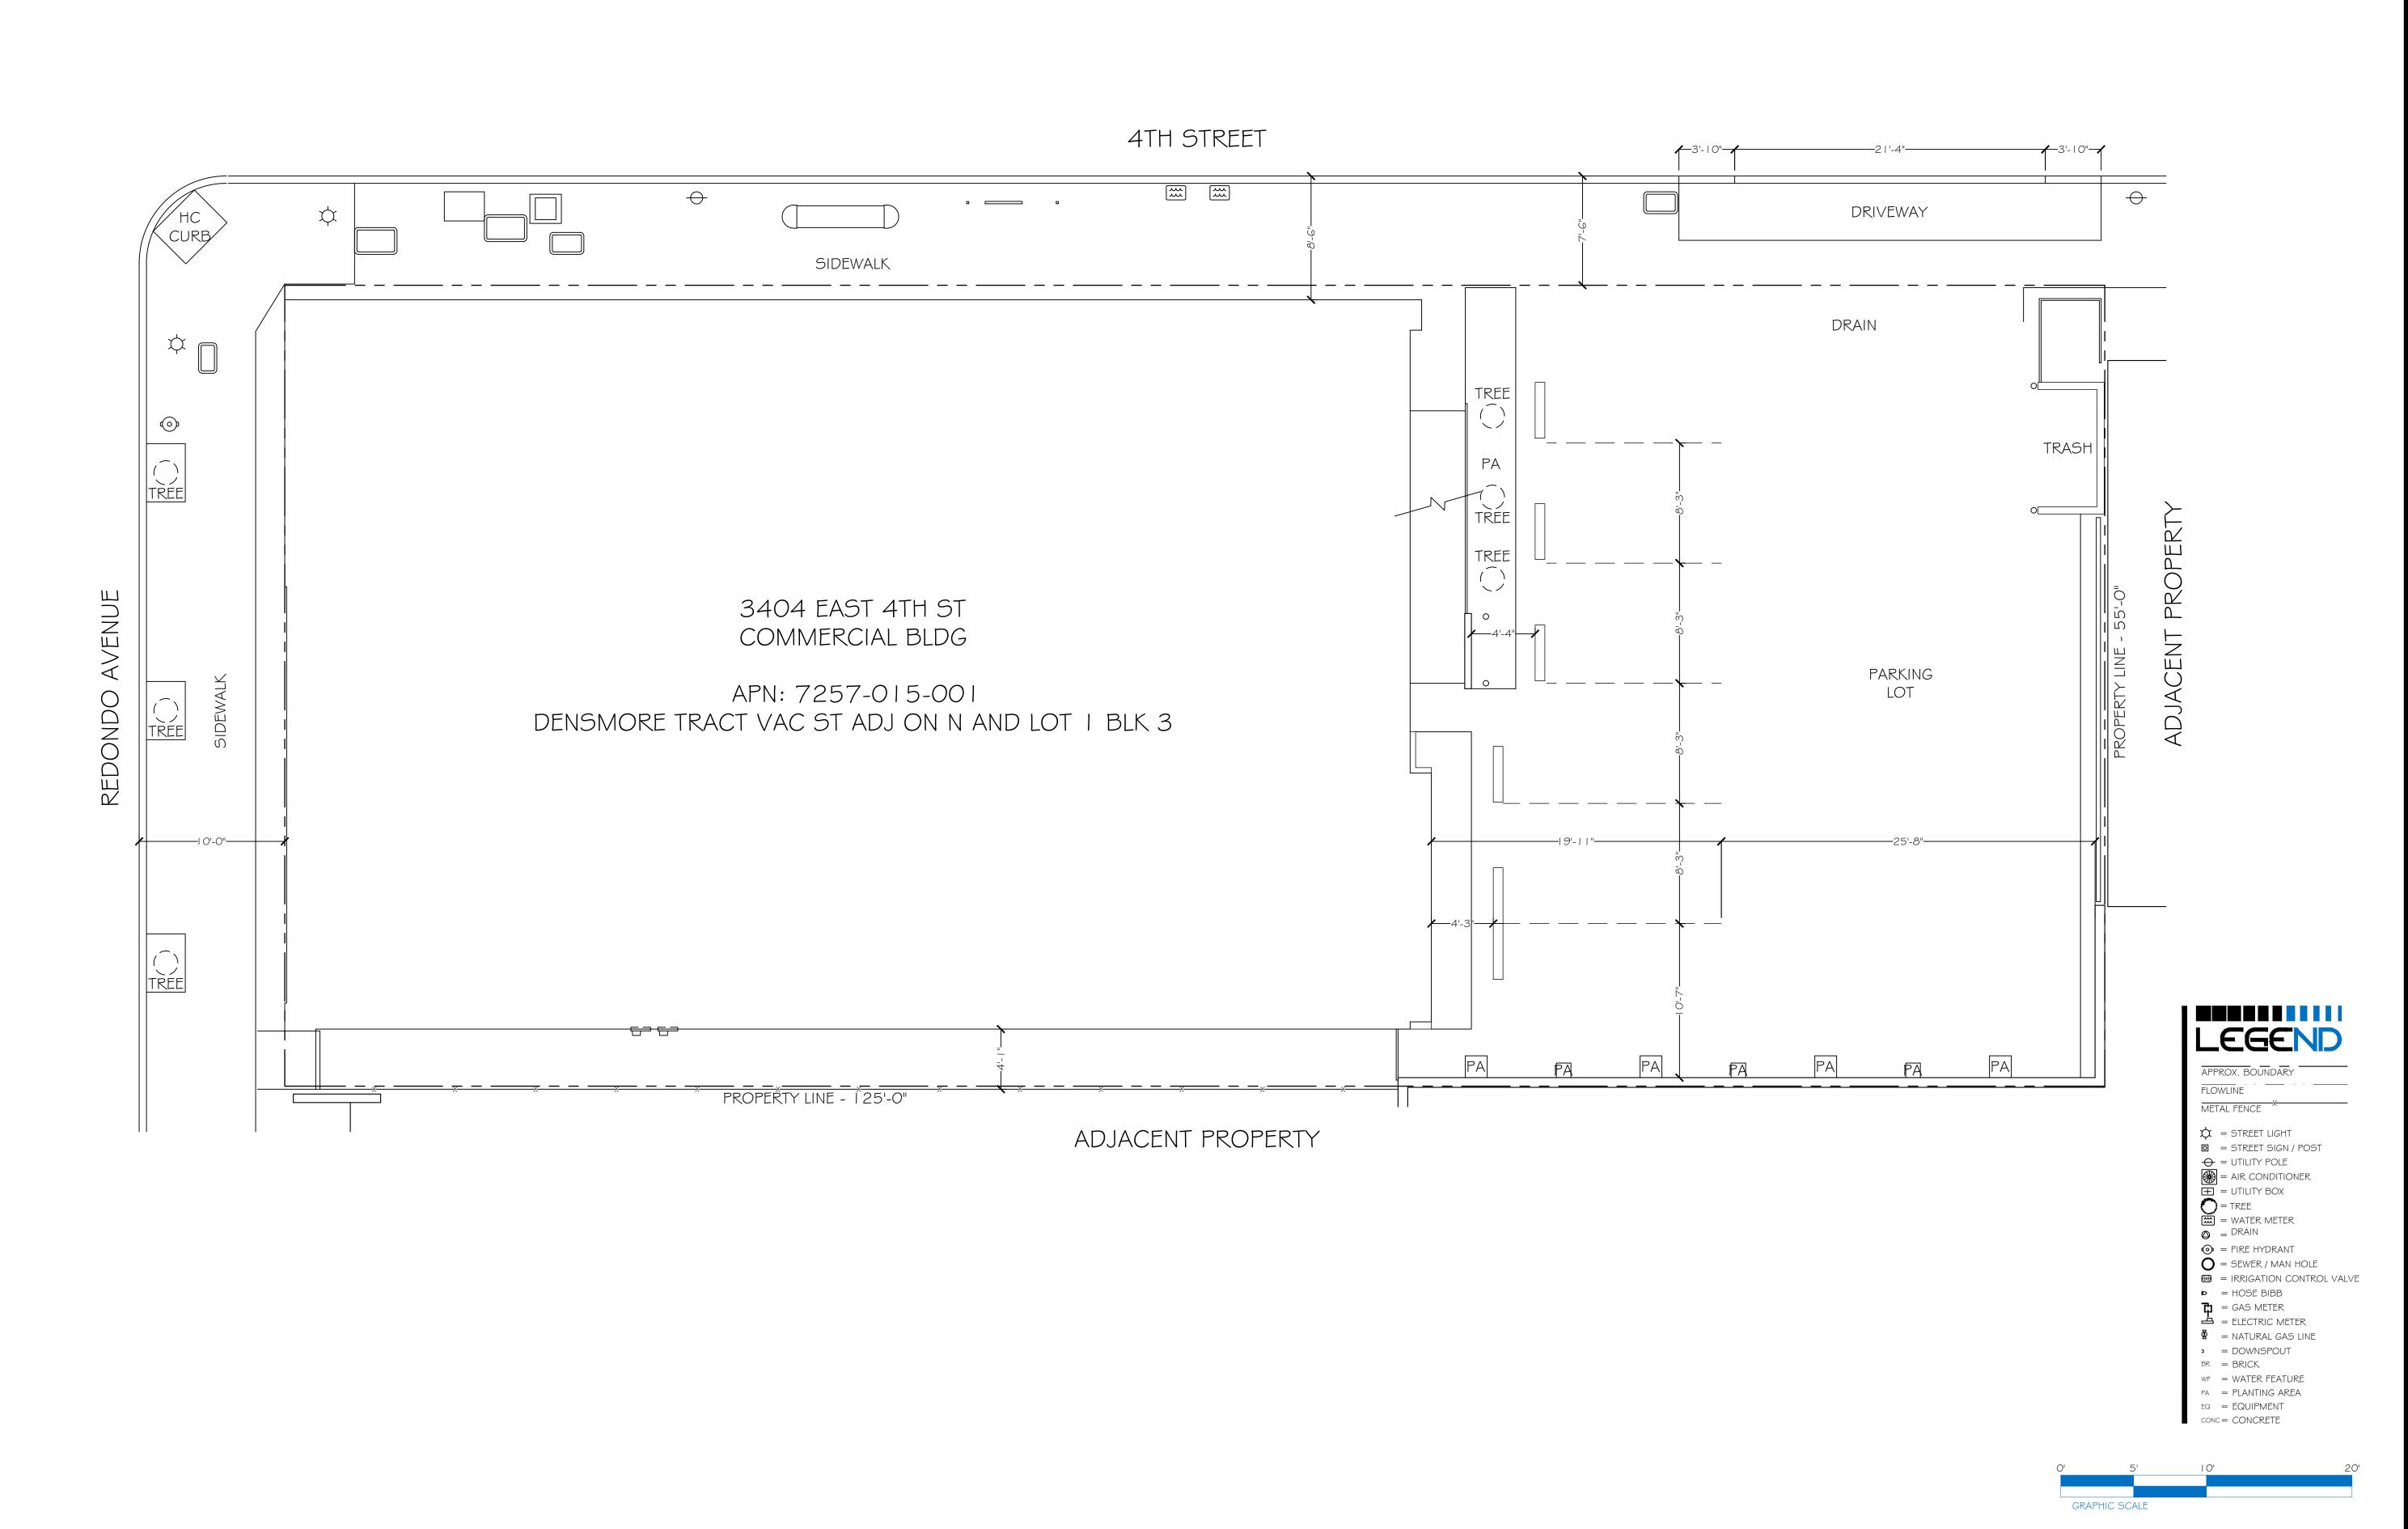

# Exhibit B

**MEASUREMENTS** 

3626 E. PACIFIC COAST HIGHWAY | 2ND FLOOR LONG BEACH CA | 90804 T 562.621.9100 F 888.698.2966 WWW.PPMCO.NET

PREPARED FOR

THE BREAKFAST

PROJECT TYPE

SITE PLAN

PROJECT NAME

EAST 4TH STREET PROJECT

PROJECT ADDRESS

3404 EAST 4TH STREET LONG BEACH, CA 90814

All plans created by Precision Property
Measurement Ltd "PPM" are made exclusively
for landscaping purposes (Cal. Bus. 4 Prof.
Code §6727). All site plans created by PPM do not
involve the determination of any property line, and as
such do not constitute land surveying
(Cal. Bus. 4 Prof. Code §6726-8727). In
addition, PPM services and plans do not constitute
civil engineering (Cal. Bus. 4 Prof. Code §66702-6704),
and thus should not be used for any studies or activates
defined as civil engineering (Cal. Bus. 4 Prof. Code
§6731). All floor plans created by PPM are intended to
be used as a reference for design and construction and
should not be considered a substitute for the services o
a licensed structural engineer or licensed architect. PPM
makes every reasonable effort to ensure the accuracy of
the information found in our plans. However, every
As-Built drawing inherently contains errors to some
deagree. It is the duity of the architect, contractor,
designer or other licensed professional, as a consultain

/<sub>8</sub>" = | '-0" PROJECT

19337 APPROVED BY

AMDATE

10/23/19

of 

70 Seats Total Seat Count is remaining the same.

FLOOR PLAN 10.12.2019 - Scale 3/16" : 1'-0"

THE BREAKFAST BAR
3404 E 4TH STREET I LONG BEACH I CA