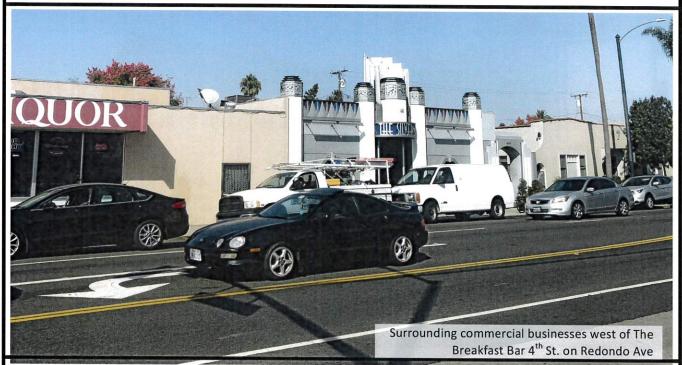

# **Exterior Photo Set** E 4th St 3404 E. 4th St. Map data @2019 Terms of Use Site Location **Art Rodriguez Associates Map Source** 3404 E. 4<sup>th</sup> Street Google Maps 444 Huntington Drive, Suite 208 Long Beach, CA 90814 Arcadia, CA 91006 Office: 626-683-9777