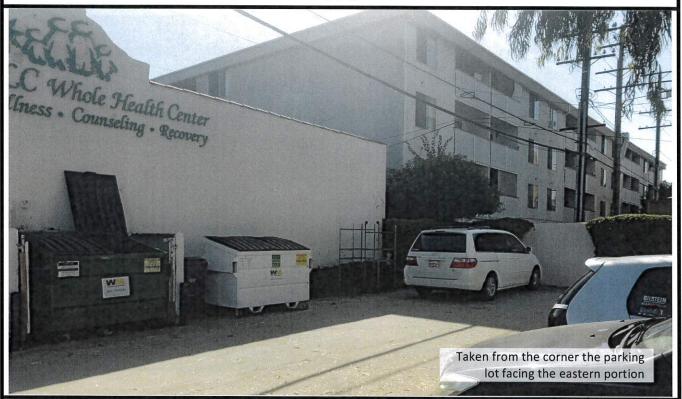

#### **Photo Brochure**

November 2019

LB Beadels 4th Street, LLC

dba The Breakfast Bar 4<sup>th</sup> Street 3404 E. 4<sup>th</sup> Street Long Beach, CA 90814

# **Exterior Photo Set** E 4th St 3404 E. 4th St. Map data @2019 Terms of Use Site Location **Art Rodriguez Associates Map Source** 3404 E. 4<sup>th</sup> Street Google Maps 444 Huntington Drive, Suite 208 Long Beach, CA 90814 Arcadia, CA 91006 Office: 626-683-9777