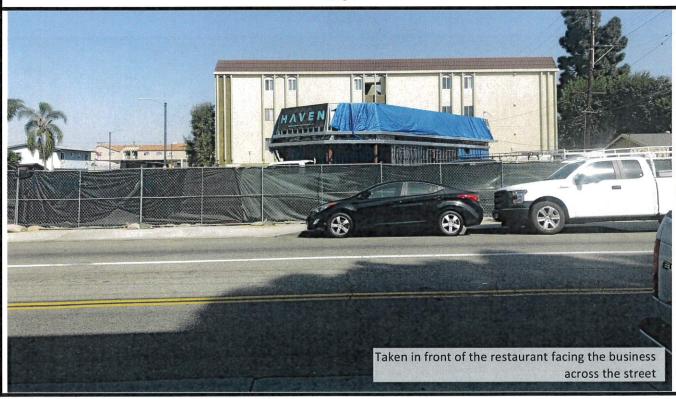

other licensed professional, as a consultain



/<sub>8</sub>" = | '-0" PROJECT

19337 APPROVED BY

AMDATE

10/23/19

of 





70 Seats Total Seat Count is remaining the same.

FLOOR PLAN 10.12.2019 - Scale 3/16" : 1'-0"

THE BREAKFAST BAR
3404 E 4TH STREET I LONG BEACH I CA

# City of Long Beach Conditional Use Permit Application

#### **Photo Brochure**

November 2019

LB Beadels 4th Street, LLC

dba The Breakfast Bar 4<sup>th</sup> Street 3404 E. 4<sup>th</sup> Street Long Beach, CA 90814

# **Exterior Photo Set** E 4th St 3404 E. 4th St. Map data @2019 Terms of Use Site Location **Art Rodriguez Associates Map Source** 3404 E. 4<sup>th</sup> Street Google Maps 444 Huntington Drive, Suite 208 Long Beach, CA 90814 Arcadia, CA 91006 Office: 626-683-9777



























14.









18.