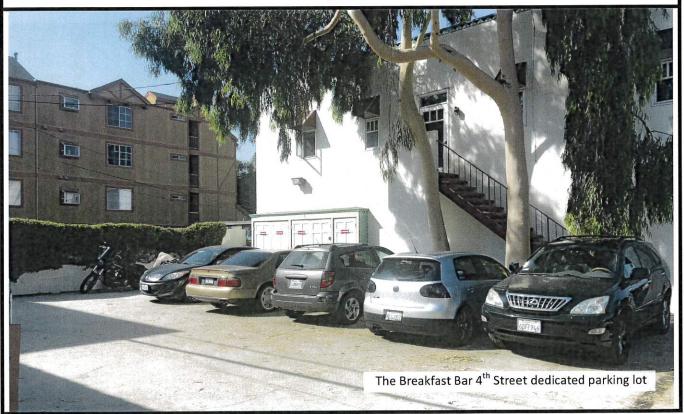

#### **Photo Brochure**

November 2019

LB Beadels 4th Street, LLC

dba The Breakfast Bar 4<sup>th</sup> Street 3404 E. 4<sup>th</sup> Street Long Beach, CA 90814

# **Exterior Photo Set** E 4th St 3404 E. 4th St. Map data @2019 Terms of Use Site Location **Art Rodriguez Associates Map Source** 3404 E. 4<sup>th</sup> Street Google Maps 444 Huntington Drive, Suite 208 Long Beach, CA 90814 Arcadia, CA 91006 Office: 626-683-9777