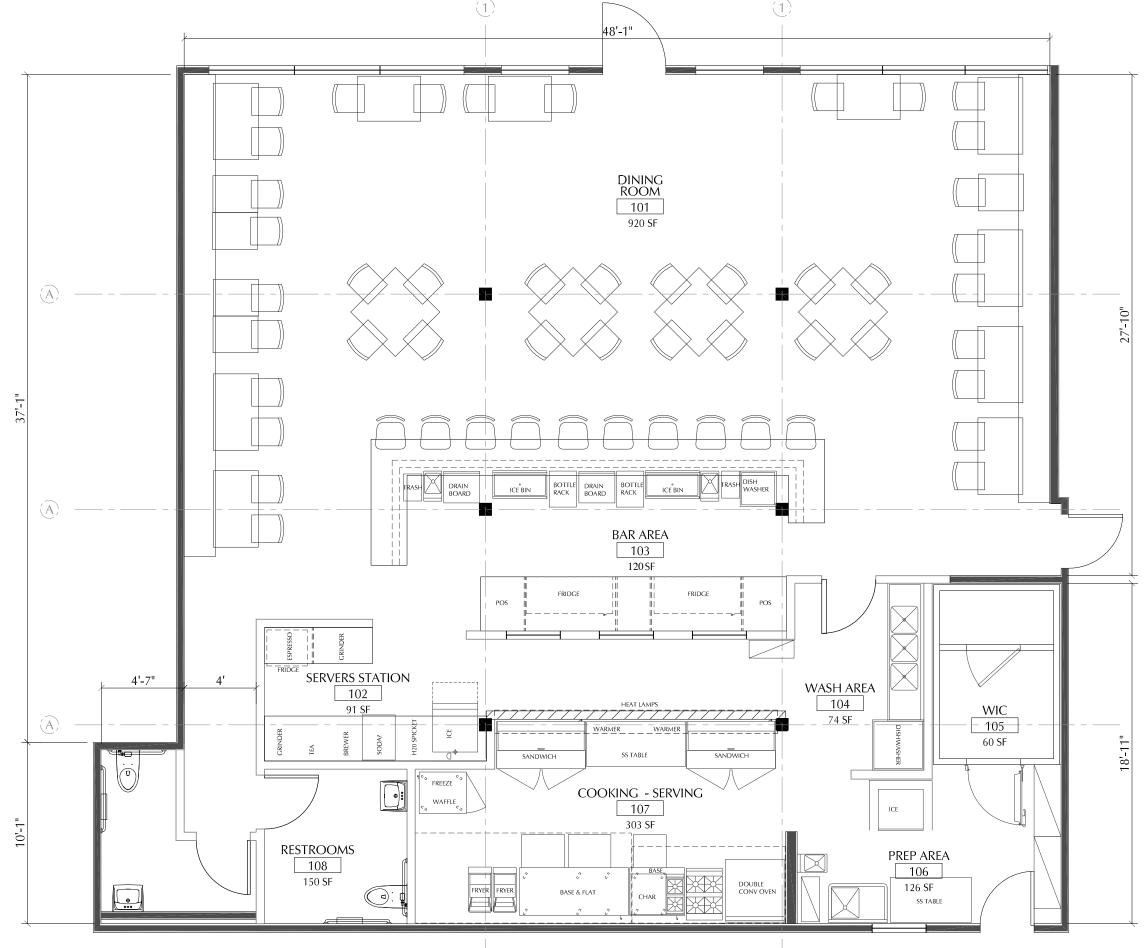

/<sub>8</sub>" = | '-0" PROJECT

19337 APPROVED BY

AMDATE

10/23/19

of 

70 Seats Total Seat Count is remaining the same.

FLOOR PLAN 10.12.2019 - Scale 3/16" : 1'-0"

THE BREAKFAST BAR
3404 E 4TH STREET I LONG BEACH I CA