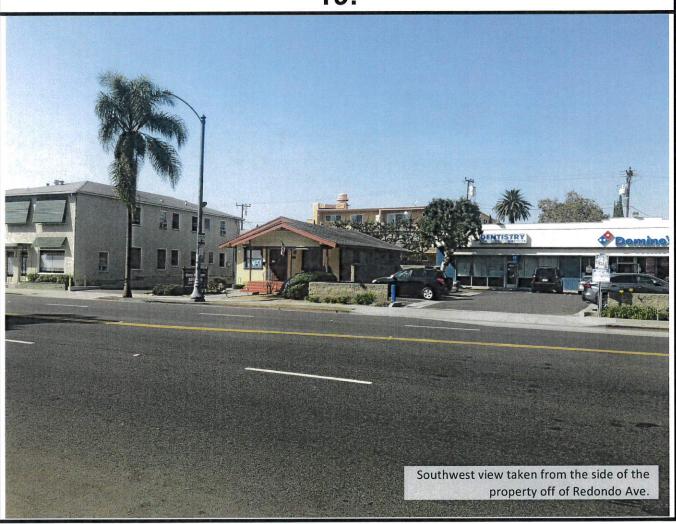

sed professional, as a consultain



/<sub>8</sub>" = | '-0" PROJECT

19337 APPROVED BY

AMDATE

10/23/19

of 





70 Seats Total Seat Count is remaining the same.

FLOOR PLAN 10.12.2019 - Scale 3/16" : 1'-0"

THE BREAKFAST BAR
3404 E 4TH STREET I LONG BEACH I CA

# City of Long Beach Conditional Use Permit Application

#### **Photo Brochure**

November 2019

LB Beadels 4th Street, LLC

dba The Breakfast Bar 4<sup>th</sup> Street 3404 E. 4<sup>th</sup> Street Long Beach, CA 90814

# **Exterior Photo Set** E 4th St 3404 E. 4th St. Map data @2019 Terms of Use Site Location **Art Rodriguez Associates Map Source** 3404 E. 4<sup>th</sup> Street Google Maps 444 Huntington Drive, Suite 208 Long Beach, CA 90814 Arcadia, CA 91006 Office: 626-683-9777



























14.









18.