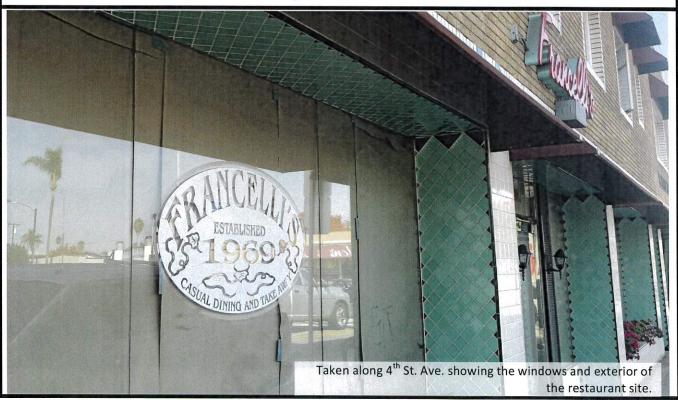

#### **Photo Brochure**

November 2019

LB Beadels 4th Street, LLC

dba The Breakfast Bar 4<sup>th</sup> Street 3404 E. 4<sup>th</sup> Street Long Beach, CA 90814

# **Exterior Photo Set** E 4th St 3404 E. 4th St. Map data @2019 Terms of Use Site Location **Art Rodriguez Associates Map Source** 3404 E. 4<sup>th</sup> Street Google Maps 444 Huntington Drive, Suite 208 Long Beach, CA 90814 Arcadia, CA 91006 Office: 626-683-9777